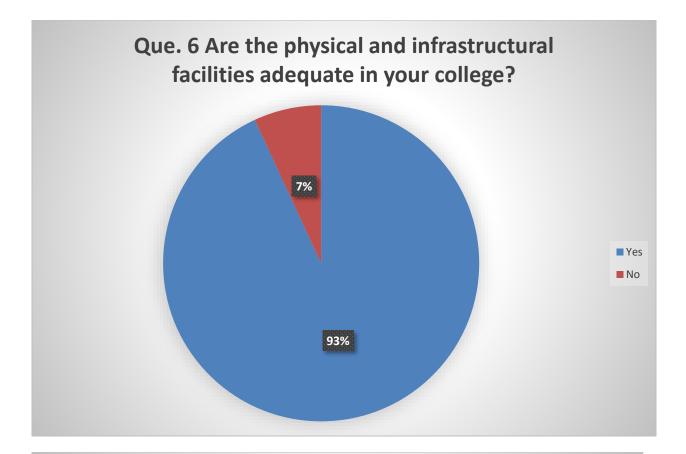

### Student Satisfaction Survey based on Students Feedback 2018-19 Total Forms Collected = 1142

|                                                                               | Que.1 Que.2 Que.3 Que.4 Que.5 Que.6 Que.7 Que.8 Que.9 Que.10 Que.11 Que.12 Que.13 Que.14 Que.15 Que.16 |                                               |                                                                                                                            |       |                                                     |       |                                                              |       |    |                                                                 |                                                 |                   |                                                                                           |       |                     |     |                       |    |        |    |        |    |                           |     |        |    |                                                                               |              |                                                            |     |                                                                    |           |
|-------------------------------------------------------------------------------|--------------------------------------------------------------------------------------------------------|-----------------------------------------------|----------------------------------------------------------------------------------------------------------------------------|-------|-----------------------------------------------------|-------|--------------------------------------------------------------|-------|----|-----------------------------------------------------------------|-------------------------------------------------|-------------------|-------------------------------------------------------------------------------------------|-------|---------------------|-----|-----------------------|----|--------|----|--------|----|---------------------------|-----|--------|----|-------------------------------------------------------------------------------|--------------|------------------------------------------------------------|-----|--------------------------------------------------------------------|-----------|
| Que.1 1 Whether the lectures are enagaged regularly by the concerned teacher? |                                                                                                        | Que.2                                         |                                                                                                                            | Que.3 |                                                     | Que.4 |                                                              | Que.5 |    | Qu                                                              | ue.6                                            | Que.7             | Qu                                                                                        | Que.8 |                     | e.9 | Que.10                |    | Que.11 |    | Que.12 |    | Que.13                    |     | Que.14 |    | Que.15                                                                        |              | Que.16                                                     |     | Que.17 Any suggestions for the overall development of the college? |           |
|                                                                               |                                                                                                        | syllabus is o<br>due course<br>majority of th | Whether the prescribed<br>syllabus is completed in<br>due course of time by<br>najority of the teachers in<br>the College? |       | Do your teachers use<br>teaching aids sufficiently? |       | an opportunity<br>e in curricular<br>a-curricular<br>vities? |       |    | Are the physical<br>infrastructural faci<br>adequate in your co | hysical and<br>ural facilities<br>your college? | c) Drinking Water | w:<br>Does the college encourage<br>to participate in community<br>development programmes |       | career guidance and |     | Is women security and |    |        |    |        |    | activities like Projects, |     |        |    | Do you participate in<br>cleanliness drive that takes<br>place in the campus? |              | What is your overall perception<br>regarding your college? |     |                                                                    |           |
| Yes                                                                           | No                                                                                                     | Yes                                           | No                                                                                                                         | Yes   | No                                                  | Yes   | No                                                           | Yes   | No | Yes                                                             | No                                              | Option            | Yes                                                                                       | No    | Yes                 | No  | Yes                   | No | Yes    | No | Yes    | No | Yes                       | No  | Yes    | No | Yes                                                                           | No           | Yes                                                        | No  | Suggestions                                                        | are given |
|                                                                               |                                                                                                        |                                               |                                                                                                                            |       |                                                     |       |                                                              |       |    |                                                                 |                                                 |                   |                                                                                           |       |                     |     |                       |    |        |    |        |    |                           |     |        |    |                                                                               |              |                                                            |     | below thi                                                          | is table  |
| 1142                                                                          | 6                                                                                                      | 1135                                          | 13                                                                                                                         | 1101  | 47                                                  | 1140  | 8                                                            | 1078  | 70 | 1067                                                            | 79                                              | a) 1065           | 1047                                                                                      | 101   | 1050                | 98  | 1069                  | 79 | 1065   | 83 | 1080   | 68 | 1025                      | 123 | 1050   | 98 | 1075                                                                          | 73           |                                                            |     |                                                                    |           |
|                                                                               |                                                                                                        |                                               |                                                                                                                            |       |                                                     |       |                                                              |       |    |                                                                 |                                                 | b) 1103           |                                                                                           |       |                     |     |                       |    |        |    |        |    |                           |     |        |    |                                                                               |              | a) Excellent                                               | 304 |                                                                    |           |
|                                                                               |                                                                                                        |                                               |                                                                                                                            |       |                                                     |       |                                                              |       |    |                                                                 |                                                 | c) 1064           |                                                                                           |       |                     |     |                       |    |        |    |        |    |                           |     |        |    |                                                                               | L'           |                                                            |     |                                                                    |           |
|                                                                               |                                                                                                        |                                               |                                                                                                                            |       |                                                     |       |                                                              |       |    |                                                                 |                                                 | d) 1011           |                                                                                           |       |                     |     |                       |    |        |    |        |    |                           |     |        |    |                                                                               | Ļ'           | b) Good                                                    | 402 |                                                                    |           |
|                                                                               |                                                                                                        |                                               |                                                                                                                            |       |                                                     |       |                                                              |       |    |                                                                 |                                                 | e) 1075           |                                                                                           |       |                     |     |                       |    |        |    |        |    |                           |     |        |    |                                                                               | <u> </u>     |                                                            |     |                                                                    |           |
|                                                                               |                                                                                                        |                                               |                                                                                                                            |       |                                                     |       |                                                              |       |    |                                                                 |                                                 | f) 1115           |                                                                                           |       |                     |     |                       |    |        |    |        |    |                           |     |        |    |                                                                               | Ļ'           | c) Satisfactory                                            | 127 |                                                                    |           |
|                                                                               |                                                                                                        |                                               |                                                                                                                            |       |                                                     |       |                                                              |       |    |                                                                 |                                                 | g) 1104           |                                                                                           |       |                     |     |                       |    |        |    |        | ļ  |                           |     |        |    |                                                                               | <b>└──</b> ' |                                                            |     | $\vdash$                                                           |           |
|                                                                               |                                                                                                        |                                               |                                                                                                                            |       |                                                     |       |                                                              |       |    |                                                                 |                                                 | h) 810            |                                                                                           |       |                     |     |                       |    |        |    |        |    |                           |     |        |    |                                                                               | L'           | d) Bad                                                     | 13  | 1                                                                  |           |
|                                                                               |                                                                                                        |                                               |                                                                                                                            |       |                                                     |       |                                                              |       |    |                                                                 |                                                 |                   |                                                                                           |       |                     |     |                       |    |        |    |        |    |                           |     |        |    |                                                                               |              |                                                            |     |                                                                    |           |