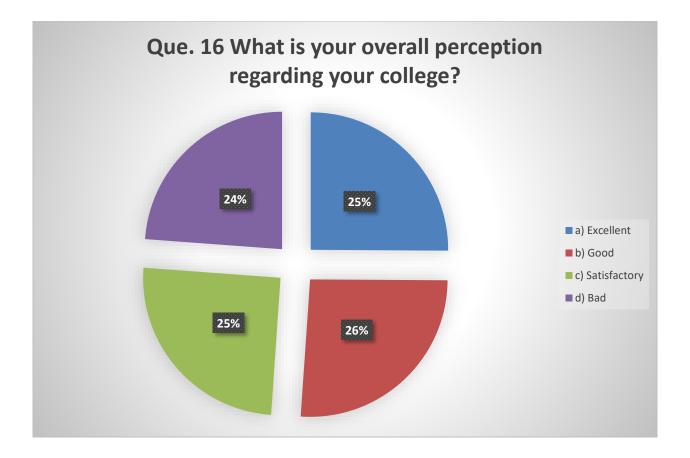

### Student Satisfaction Survey based on Students Feedback 2018-19 Total Forms Collected = 1142

|                                                                               | Que.1 Que.2 Que.3 Que.4 Que.5 Que.6 Que.7 Que.8 Que.9 Que.10 Que.11 Que.12 Que.13 Que.14 Que.15 Que.16 |                                               |                                                                                                                            |       |                                                     |       |                                                              |       |    |                                                                 |                                                 |                   |                                                                                           |       |                     |     |                       |    |        |    |        |    |                           |     |        |    |                                                                               |              |                                                            |     |                                                                    |           |
|-------------------------------------------------------------------------------|--------------------------------------------------------------------------------------------------------|-----------------------------------------------|----------------------------------------------------------------------------------------------------------------------------|-------|-----------------------------------------------------|-------|--------------------------------------------------------------|-------|----|-----------------------------------------------------------------|-------------------------------------------------|-------------------|-------------------------------------------------------------------------------------------|-------|---------------------|-----|-----------------------|----|--------|----|--------|----|---------------------------|-----|--------|----|-------------------------------------------------------------------------------|--------------|------------------------------------------------------------|-----|--------------------------------------------------------------------|-----------|
| Que.1 1 Whether the lectures are enagaged regularly by the concerned teacher? |                                                                                                        | Que.2                                         |                                                                                                                            | Que.3 |                                                     | Que.4 |                                                              | Que.5 |    | Qu                                                              | ue.6                                            | Que.7             | Qu                                                                                        | Que.8 |                     | e.9 | Que.10                |    | Que.11 |    | Que.12 |    | Que.13                    |     | Que.14 |    | Que.15                                                                        |              | Que.16                                                     |     | Que.17 Any suggestions for the overall development of the college? |           |
|                                                                               |                                                                                                        | syllabus is o<br>due course<br>majority of th | Whether the prescribed<br>syllabus is completed in<br>due course of time by<br>najority of the teachers in<br>the College? |       | Do your teachers use<br>teaching aids sufficiently? |       | an opportunity<br>e in curricular<br>a-curricular<br>vities? |       |    | Are the physical<br>infrastructural faci<br>adequate in your co | hysical and<br>ural facilities<br>your college? | c) Drinking Water | w:<br>Does the college encourage<br>to participate in community<br>development programmes |       | career guidance and |     | Is women security and |    |        |    |        |    | activities like Projects, |     |        |    | Do you participate in<br>cleanliness drive that takes<br>place in the campus? |              | What is your overall perception<br>regarding your college? |     |                                                                    |           |
| Yes                                                                           | No                                                                                                     | Yes                                           | No                                                                                                                         | Yes   | No                                                  | Yes   | No                                                           | Yes   | No | Yes                                                             | No                                              | Option            | Yes                                                                                       | No    | Yes                 | No  | Yes                   | No | Yes    | No | Yes    | No | Yes                       | No  | Yes    | No | Yes                                                                           | No           | Yes                                                        | No  | Suggestions                                                        | are given |
|                                                                               |                                                                                                        |                                               |                                                                                                                            |       |                                                     |       |                                                              |       |    |                                                                 |                                                 |                   |                                                                                           |       |                     |     |                       |    |        |    |        |    |                           |     |        |    |                                                                               |              |                                                            |     | below thi                                                          | is table  |
| 1142                                                                          | 6                                                                                                      | 1135                                          | 13                                                                                                                         | 1101  | 47                                                  | 1140  | 8                                                            | 1078  | 70 | 1067                                                            | 79                                              | a) 1065           | 1047                                                                                      | 101   | 1050                | 98  | 1069                  | 79 | 1065   | 83 | 1080   | 68 | 1025                      | 123 | 1050   | 98 | 1075                                                                          | 73           |                                                            |     |                                                                    |           |
|                                                                               |                                                                                                        |                                               |                                                                                                                            |       |                                                     |       |                                                              |       |    |                                                                 |                                                 | b) 1103           |                                                                                           |       |                     |     |                       |    |        |    |        |    |                           |     |        |    |                                                                               |              | a) Excellent                                               | 304 |                                                                    |           |
|                                                                               |                                                                                                        |                                               |                                                                                                                            |       |                                                     |       |                                                              |       |    |                                                                 |                                                 | c) 1064           |                                                                                           |       |                     |     |                       |    |        |    |        |    |                           |     |        |    |                                                                               | L'           |                                                            |     |                                                                    |           |
|                                                                               |                                                                                                        |                                               |                                                                                                                            |       |                                                     |       |                                                              |       |    |                                                                 |                                                 | d) 1011           |                                                                                           |       |                     |     |                       |    |        |    |        |    |                           |     |        |    |                                                                               | Ļ'           | b) Good                                                    | 402 |                                                                    |           |
|                                                                               |                                                                                                        |                                               |                                                                                                                            |       |                                                     |       |                                                              |       |    |                                                                 |                                                 | e) 1075           |                                                                                           |       |                     |     |                       |    |        |    |        |    |                           |     |        |    |                                                                               | <u> </u>     |                                                            |     |                                                                    |           |
|                                                                               |                                                                                                        |                                               |                                                                                                                            |       |                                                     |       |                                                              |       |    |                                                                 |                                                 | f) 1115           |                                                                                           |       |                     |     |                       |    |        |    |        |    |                           |     |        |    |                                                                               | Ļ'           | c) Satisfactory                                            | 127 |                                                                    |           |
|                                                                               |                                                                                                        |                                               |                                                                                                                            |       |                                                     |       |                                                              |       |    |                                                                 |                                                 | g) 1104           |                                                                                           |       |                     |     |                       |    |        |    |        | ļ  |                           |     |        |    |                                                                               | <b>└──</b> ' |                                                            |     | $\vdash$                                                           |           |
|                                                                               |                                                                                                        |                                               |                                                                                                                            |       |                                                     |       |                                                              |       |    |                                                                 |                                                 | h) 810            |                                                                                           |       |                     |     |                       |    |        |    |        |    |                           |     |        |    |                                                                               | L'           | d) Bad                                                     | 13  | 1                                                                  |           |
|                                                                               |                                                                                                        |                                               |                                                                                                                            |       |                                                     |       |                                                              |       |    |                                                                 |                                                 |                   |                                                                                           |       |                     |     |                       |    |        |    |        |    |                           |     |        |    |                                                                               |              |                                                            |     |                                                                    |           |