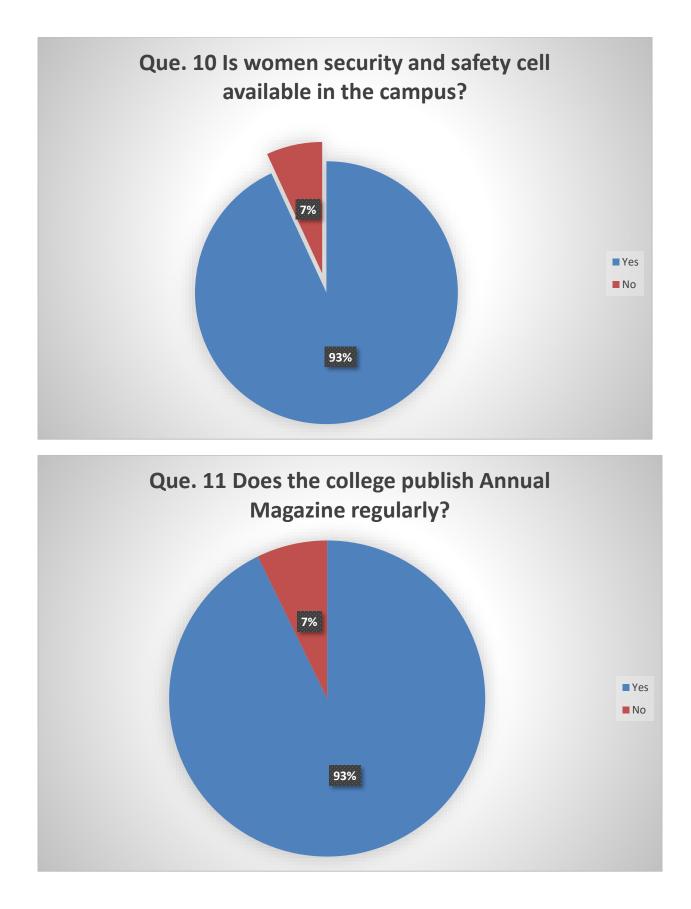

### Student Satisfaction Survey based on Students Feedback 2018-19 Total Forms Collected = 1142

|                                                                               | Que.1 Que.2 Que.3 Que.4 Que.5 Que.6 Que.7 Que.8 Que.9 Que.10 Que.11 Que.12 Que.13 Que.14 Que.15 Que.16 |                                               |                                                                                                                            |       |                                                     |       |                                                              |       |    |                                                                 |                                                 |                   |                                                                                           |       |                     |     |                       |    |        |    |        |    |                           |     |        |    |                                                                               |              |                                                            |     |                                                                    |           |
|-------------------------------------------------------------------------------|--------------------------------------------------------------------------------------------------------|-----------------------------------------------|----------------------------------------------------------------------------------------------------------------------------|-------|-----------------------------------------------------|-------|--------------------------------------------------------------|-------|----|-----------------------------------------------------------------|-------------------------------------------------|-------------------|-------------------------------------------------------------------------------------------|-------|---------------------|-----|-----------------------|----|--------|----|--------|----|---------------------------|-----|--------|----|-------------------------------------------------------------------------------|--------------|------------------------------------------------------------|-----|--------------------------------------------------------------------|-----------|
| Que.1 1 Whether the lectures are enagaged regularly by the concerned teacher? |                                                                                                        | Que.2                                         |                                                                                                                            | Que.3 |                                                     | Que.4 |                                                              | Que.5 |    | Qu                                                              | ue.6                                            | Que.7             | Qu                                                                                        | Que.8 |                     | e.9 | Que.10                |    | Que.11 |    | Que.12 |    | Que.13                    |     | Que.14 |    | Que.15                                                                        |              | Que.16                                                     |     | Que.17 Any suggestions for the overall development of the college? |           |
|                                                                               |                                                                                                        | syllabus is o<br>due course<br>majority of th | Whether the prescribed<br>syllabus is completed in<br>due course of time by<br>najority of the teachers in<br>the College? |       | Do your teachers use<br>teaching aids sufficiently? |       | an opportunity<br>e in curricular<br>a-curricular<br>vities? |       |    | Are the physical<br>infrastructural faci<br>adequate in your co | hysical and<br>ural facilities<br>your college? | c) Drinking Water | w:<br>Does the college encourage<br>to participate in community<br>development programmes |       | career guidance and |     | Is women security and |    |        |    |        |    | activities like Projects, |     |        |    | Do you participate in<br>cleanliness drive that takes<br>place in the campus? |              | What is your overall perception<br>regarding your college? |     |                                                                    |           |
| Yes                                                                           | No                                                                                                     | Yes                                           | No                                                                                                                         | Yes   | No                                                  | Yes   | No                                                           | Yes   | No | Yes                                                             | No                                              | Option            | Yes                                                                                       | No    | Yes                 | No  | Yes                   | No | Yes    | No | Yes    | No | Yes                       | No  | Yes    | No | Yes                                                                           | No           | Yes                                                        | No  | Suggestions                                                        | are given |
|                                                                               |                                                                                                        |                                               |                                                                                                                            |       |                                                     |       |                                                              |       |    |                                                                 |                                                 |                   |                                                                                           |       |                     |     |                       |    |        |    |        |    |                           |     |        |    |                                                                               |              |                                                            |     | below thi                                                          | is table  |
| 1142                                                                          | 6                                                                                                      | 1135                                          | 13                                                                                                                         | 1101  | 47                                                  | 1140  | 8                                                            | 1078  | 70 | 1067                                                            | 79                                              | a) 1065           | 1047                                                                                      | 101   | 1050                | 98  | 1069                  | 79 | 1065   | 83 | 1080   | 68 | 1025                      | 123 | 1050   | 98 | 1075                                                                          | 73           |                                                            |     |                                                                    |           |
|                                                                               |                                                                                                        |                                               |                                                                                                                            |       |                                                     |       |                                                              |       |    |                                                                 |                                                 | b) 1103           |                                                                                           |       |                     |     |                       |    |        |    |        |    |                           |     |        |    |                                                                               |              | a) Excellent                                               | 304 |                                                                    |           |
|                                                                               |                                                                                                        |                                               |                                                                                                                            |       |                                                     |       |                                                              |       |    |                                                                 |                                                 | c) 1064           |                                                                                           |       |                     |     |                       |    |        |    |        |    |                           |     |        |    |                                                                               | L'           |                                                            |     |                                                                    |           |
|                                                                               |                                                                                                        |                                               |                                                                                                                            |       |                                                     |       |                                                              |       |    |                                                                 |                                                 | d) 1011           |                                                                                           |       |                     |     |                       |    |        |    |        |    |                           |     |        |    |                                                                               | Ļ'           | b) Good                                                    | 402 |                                                                    |           |
|                                                                               |                                                                                                        |                                               |                                                                                                                            |       |                                                     |       |                                                              |       |    |                                                                 |                                                 | e) 1075           |                                                                                           |       |                     |     |                       |    |        |    |        |    |                           |     |        |    |                                                                               | <u> </u>     |                                                            |     |                                                                    |           |
|                                                                               |                                                                                                        |                                               |                                                                                                                            |       |                                                     |       |                                                              |       |    |                                                                 |                                                 | f) 1115           |                                                                                           |       |                     |     |                       |    |        |    |        |    |                           |     |        |    |                                                                               | Ļ'           | c) Satisfactory                                            | 127 |                                                                    |           |
|                                                                               |                                                                                                        |                                               |                                                                                                                            |       |                                                     |       |                                                              |       |    |                                                                 |                                                 | g) 1104           |                                                                                           |       |                     |     |                       |    |        |    |        | ļ  |                           |     |        |    |                                                                               | <b>└──</b> ' |                                                            |     | $\vdash$                                                           |           |
|                                                                               |                                                                                                        |                                               |                                                                                                                            |       |                                                     |       |                                                              |       |    |                                                                 |                                                 | h) 810            |                                                                                           |       |                     |     |                       |    |        |    |        |    |                           |     |        |    |                                                                               | L'           | d) Bad                                                     | 13  | 1                                                                  |           |
|                                                                               |                                                                                                        |                                               |                                                                                                                            |       |                                                     |       |                                                              |       |    |                                                                 |                                                 |                   |                                                                                           |       |                     |     |                       |    |        |    |        |    |                           |     |        |    |                                                                               |              |                                                            |     |                                                                    |           |