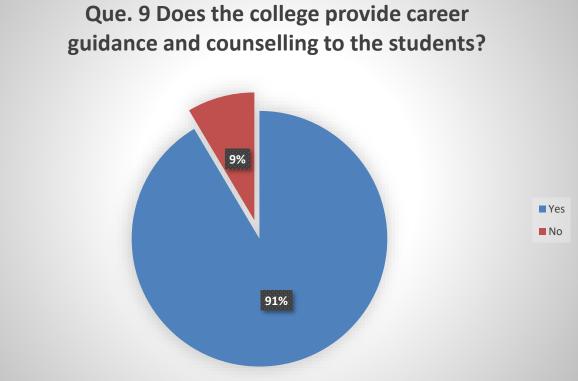

### Student Satisfaction Survey based on Students Feedback 2018-19 Total Forms Collected = 1142

|                                                                               | Que.1 Que.2 Que.3 Que.4 Que.5 Que.6 Que.7 Que.8 Que.9 Que.10 Que.11 Que.12 Que.13 Que.14 Que.15 Que.16 |                                               |                                                                                                                            |       |                                                     |       |                                                              |       |    |                                                                 |                                                 |                   |                                                                                           |       |                     |     |                       |    |        |    |        |    |                           |     |        |    |                                                                               |              |                                                            |     |                                                                    |           |
|-------------------------------------------------------------------------------|--------------------------------------------------------------------------------------------------------|-----------------------------------------------|----------------------------------------------------------------------------------------------------------------------------|-------|-----------------------------------------------------|-------|--------------------------------------------------------------|-------|----|-----------------------------------------------------------------|-------------------------------------------------|-------------------|-------------------------------------------------------------------------------------------|-------|---------------------|-----|-----------------------|----|--------|----|--------|----|---------------------------|-----|--------|----|-------------------------------------------------------------------------------|--------------|------------------------------------------------------------|-----|--------------------------------------------------------------------|-----------|
| Que.1 1 Whether the lectures are enagaged regularly by the concerned teacher? |                                                                                                        | Que.2                                         |                                                                                                                            | Que.3 |                                                     | Que.4 |                                                              | Que.5 |    | Qu                                                              | ue.6                                            | Que.7             | Qu                                                                                        | Que.8 |                     | e.9 | Que.10                |    | Que.11 |    | Que.12 |    | Que.13                    |     | Que.14 |    | Que.15                                                                        |              | Que.16                                                     |     | Que.17 Any suggestions for the overall development of the college? |           |
|                                                                               |                                                                                                        | syllabus is o<br>due course<br>majority of th | Whether the prescribed<br>syllabus is completed in<br>due course of time by<br>najority of the teachers in<br>the College? |       | Do your teachers use<br>teaching aids sufficiently? |       | an opportunity<br>e in curricular<br>a-curricular<br>vities? |       |    | Are the physical<br>infrastructural faci<br>adequate in your co | hysical and<br>ural facilities<br>your college? | c) Drinking Water | w:<br>Does the college encourage<br>to participate in community<br>development programmes |       | career guidance and |     | Is women security and |    |        |    |        |    | activities like Projects, |     |        |    | Do you participate in<br>cleanliness drive that takes<br>place in the campus? |              | What is your overall perception<br>regarding your college? |     |                                                                    |           |
| Yes                                                                           | No                                                                                                     | Yes                                           | No                                                                                                                         | Yes   | No                                                  | Yes   | No                                                           | Yes   | No | Yes                                                             | No                                              | Option            | Yes                                                                                       | No    | Yes                 | No  | Yes                   | No | Yes    | No | Yes    | No | Yes                       | No  | Yes    | No | Yes                                                                           | No           | Yes                                                        | No  | Suggestions                                                        | are given |
|                                                                               |                                                                                                        |                                               |                                                                                                                            |       |                                                     |       |                                                              |       |    |                                                                 |                                                 |                   |                                                                                           |       |                     |     |                       |    |        |    |        |    |                           |     |        |    |                                                                               |              |                                                            |     | below thi                                                          | is table  |
| 1142                                                                          | 6                                                                                                      | 1135                                          | 13                                                                                                                         | 1101  | 47                                                  | 1140  | 8                                                            | 1078  | 70 | 1067                                                            | 79                                              | a) 1065           | 1047                                                                                      | 101   | 1050                | 98  | 1069                  | 79 | 1065   | 83 | 1080   | 68 | 1025                      | 123 | 1050   | 98 | 1075                                                                          | 73           |                                                            |     |                                                                    |           |
|                                                                               |                                                                                                        |                                               |                                                                                                                            |       |                                                     |       |                                                              |       |    |                                                                 |                                                 | b) 1103           |                                                                                           |       |                     |     |                       |    |        |    |        |    |                           |     |        |    |                                                                               |              | a) Excellent                                               | 304 |                                                                    |           |
|                                                                               |                                                                                                        |                                               |                                                                                                                            |       |                                                     |       |                                                              |       |    |                                                                 |                                                 | c) 1064           |                                                                                           |       |                     |     |                       |    |        |    |        |    |                           |     |        |    |                                                                               | L'           |                                                            |     |                                                                    |           |
|                                                                               |                                                                                                        |                                               |                                                                                                                            |       |                                                     |       |                                                              |       |    |                                                                 |                                                 | d) 1011           |                                                                                           |       |                     |     |                       |    |        |    |        |    |                           |     |        |    |                                                                               | Ļ'           | b) Good                                                    | 402 |                                                                    |           |
|                                                                               |                                                                                                        |                                               |                                                                                                                            |       |                                                     |       |                                                              |       |    |                                                                 |                                                 | e) 1075           |                                                                                           |       |                     |     |                       |    |        |    |        |    |                           |     |        |    |                                                                               | <u> </u>     |                                                            |     |                                                                    |           |
|                                                                               |                                                                                                        |                                               |                                                                                                                            |       |                                                     |       |                                                              |       |    |                                                                 |                                                 | f) 1115           |                                                                                           |       |                     |     |                       |    |        |    |        |    |                           |     |        |    |                                                                               | Ļ'           | c) Satisfactory                                            | 127 |                                                                    |           |
|                                                                               |                                                                                                        |                                               |                                                                                                                            |       |                                                     |       |                                                              |       |    |                                                                 |                                                 | g) 1104           |                                                                                           |       |                     |     |                       |    |        |    |        | ļ  |                           |     |        |    |                                                                               | <b>└──</b> ' |                                                            |     | $\vdash$                                                           |           |
|                                                                               |                                                                                                        |                                               |                                                                                                                            |       |                                                     |       |                                                              |       |    |                                                                 |                                                 | h) 810            |                                                                                           |       |                     |     |                       |    |        |    |        |    |                           |     |        |    |                                                                               | L'           | d) Bad                                                     | 13  | 1                                                                  |           |
|                                                                               |                                                                                                        |                                               |                                                                                                                            |       |                                                     |       |                                                              |       |    |                                                                 |                                                 |                   |                                                                                           |       |                     |     |                       |    |        |    |        |    |                           |     |        |    |                                                                               |              |                                                            |     |                                                                    |           |