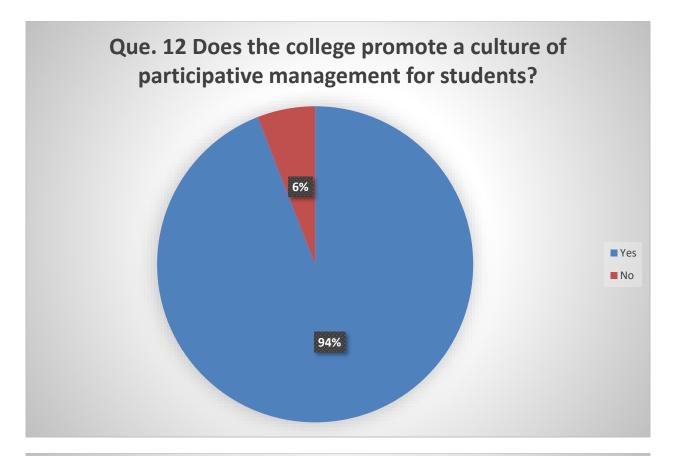

### Student Satisfaction Survey based on Students Feedback 2018-19 Total Forms Collected = 1142

|                                                                               | Que.1 Que.2 Que.3 Que.4 Que.5 Que.6 Que.7 Que.8 Que.9 Que.10 Que.11 Que.12 Que.13 Que.14 Que.15 Que.16 |                                               |                                                                                                                            |       |                                                     |       |                                                              |       |    |                                                                 |                                                 |                   |                                                                                           |       |                     |     |                       |    |        |    |        |    |                           |     |        |    |                                                                               |              |                                                            |     |                                                                    |           |
|-------------------------------------------------------------------------------|--------------------------------------------------------------------------------------------------------|-----------------------------------------------|----------------------------------------------------------------------------------------------------------------------------|-------|-----------------------------------------------------|-------|--------------------------------------------------------------|-------|----|-----------------------------------------------------------------|-------------------------------------------------|-------------------|-------------------------------------------------------------------------------------------|-------|---------------------|-----|-----------------------|----|--------|----|--------|----|---------------------------|-----|--------|----|-------------------------------------------------------------------------------|--------------|------------------------------------------------------------|-----|--------------------------------------------------------------------|-----------|
| Que.1 1 Whether the lectures are enagaged regularly by the concerned teacher? |                                                                                                        | Que.2                                         |                                                                                                                            | Que.3 |                                                     | Que.4 |                                                              | Que.5 |    | Qu                                                              | ue.6                                            | Que.7             | Qu                                                                                        | Que.8 |                     | e.9 | Que.10                |    | Que.11 |    | Que.12 |    | Que.13                    |     | Que.14 |    | Que.15                                                                        |              | Que.16                                                     |     | Que.17 Any suggestions for the overall development of the college? |           |
|                                                                               |                                                                                                        | syllabus is o<br>due course<br>majority of th | Whether the prescribed<br>syllabus is completed in<br>due course of time by<br>najority of the teachers in<br>the College? |       | Do your teachers use<br>teaching aids sufficiently? |       | an opportunity<br>e in curricular<br>a-curricular<br>vities? |       |    | Are the physical<br>infrastructural faci<br>adequate in your co | hysical and<br>ural facilities<br>your college? | c) Drinking Water | w:<br>Does the college encourage<br>to participate in community<br>development programmes |       | career guidance and |     | Is women security and |    |        |    |        |    | activities like Projects, |     |        |    | Do you participate in<br>cleanliness drive that takes<br>place in the campus? |              | What is your overall perception<br>regarding your college? |     |                                                                    |           |
| Yes                                                                           | No                                                                                                     | Yes                                           | No                                                                                                                         | Yes   | No                                                  | Yes   | No                                                           | Yes   | No | Yes                                                             | No                                              | Option            | Yes                                                                                       | No    | Yes                 | No  | Yes                   | No | Yes    | No | Yes    | No | Yes                       | No  | Yes    | No | Yes                                                                           | No           | Yes                                                        | No  | Suggestions                                                        | are given |
|                                                                               |                                                                                                        |                                               |                                                                                                                            |       |                                                     |       |                                                              |       |    |                                                                 |                                                 |                   |                                                                                           |       |                     |     |                       |    |        |    |        |    |                           |     |        |    |                                                                               |              |                                                            |     | below thi                                                          | is table  |
| 1142                                                                          | 6                                                                                                      | 1135                                          | 13                                                                                                                         | 1101  | 47                                                  | 1140  | 8                                                            | 1078  | 70 | 1067                                                            | 79                                              | a) 1065           | 1047                                                                                      | 101   | 1050                | 98  | 1069                  | 79 | 1065   | 83 | 1080   | 68 | 1025                      | 123 | 1050   | 98 | 1075                                                                          | 73           |                                                            |     |                                                                    |           |
|                                                                               |                                                                                                        |                                               |                                                                                                                            |       |                                                     |       |                                                              |       |    |                                                                 |                                                 | b) 1103           |                                                                                           |       |                     |     |                       |    |        |    |        |    |                           |     |        |    |                                                                               |              | a) Excellent                                               | 304 |                                                                    |           |
|                                                                               |                                                                                                        |                                               |                                                                                                                            |       |                                                     |       |                                                              |       |    |                                                                 |                                                 | c) 1064           |                                                                                           |       |                     |     |                       |    |        |    |        |    |                           |     |        |    |                                                                               | L'           |                                                            |     |                                                                    |           |
|                                                                               |                                                                                                        |                                               |                                                                                                                            |       |                                                     |       |                                                              |       |    |                                                                 |                                                 | d) 1011           |                                                                                           |       |                     |     |                       |    |        |    |        |    |                           |     |        |    |                                                                               | Ļ'           | b) Good                                                    | 402 |                                                                    |           |
|                                                                               |                                                                                                        |                                               |                                                                                                                            |       |                                                     |       |                                                              |       |    |                                                                 |                                                 | e) 1075           |                                                                                           |       |                     |     |                       |    |        |    |        |    |                           |     |        |    |                                                                               | <u> </u>     |                                                            |     |                                                                    |           |
|                                                                               |                                                                                                        |                                               |                                                                                                                            |       |                                                     |       |                                                              |       |    |                                                                 |                                                 | f) 1115           |                                                                                           |       |                     |     |                       |    |        |    |        |    |                           |     |        |    |                                                                               | Ļ'           | c) Satisfactory                                            | 127 |                                                                    |           |
|                                                                               |                                                                                                        |                                               |                                                                                                                            |       |                                                     |       |                                                              |       |    |                                                                 |                                                 | g) 1104           |                                                                                           |       |                     |     |                       |    |        |    |        | ļ  |                           |     |        |    |                                                                               | <b>└──</b> ' |                                                            |     | $\vdash$                                                           |           |
|                                                                               |                                                                                                        |                                               |                                                                                                                            |       |                                                     |       |                                                              |       |    |                                                                 |                                                 | h) 810            |                                                                                           |       |                     |     |                       |    |        |    |        |    |                           |     |        |    |                                                                               | L'           | d) Bad                                                     | 13  | 1                                                                  |           |
|                                                                               |                                                                                                        |                                               |                                                                                                                            |       |                                                     |       |                                                              |       |    |                                                                 |                                                 |                   |                                                                                           |       |                     |     |                       |    |        |    |        |    |                           |     |        |    |                                                                               |              |                                                            |     |                                                                    |           |