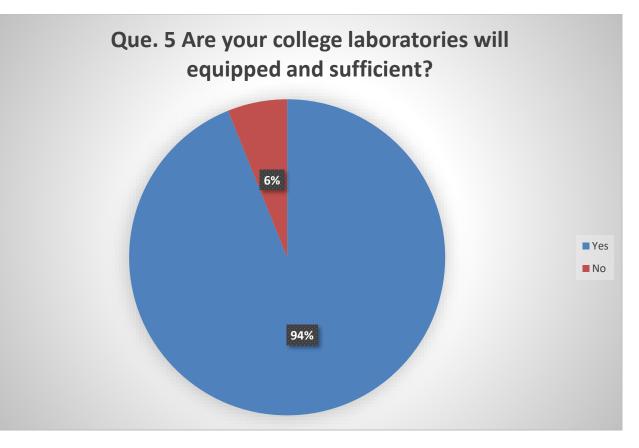

### Student Satisfaction Survey based on Students Feedback 2018-19 Total Forms Collected = 1142

|                                                                               | Que.1 Que.2 Que.3 Que.4 Que.5 Que.6 Que.7 Que.8 Que.9 Que.10 Que.11 Que.12 Que.13 Que.14 Que.15 Que.16 |                                               |                                                                                                                            |       |                                                     |       |                                                              |       |    |                                                                 |                                                 |                   |                                                                                           |       |                     |     |                       |    |        |    |        |    |                           |     |        |    |                                                                               |              |                                                            |     |                                                                    |           |
|-------------------------------------------------------------------------------|--------------------------------------------------------------------------------------------------------|-----------------------------------------------|----------------------------------------------------------------------------------------------------------------------------|-------|-----------------------------------------------------|-------|--------------------------------------------------------------|-------|----|-----------------------------------------------------------------|-------------------------------------------------|-------------------|-------------------------------------------------------------------------------------------|-------|---------------------|-----|-----------------------|----|--------|----|--------|----|---------------------------|-----|--------|----|-------------------------------------------------------------------------------|--------------|------------------------------------------------------------|-----|--------------------------------------------------------------------|-----------|
| Que.1 1 Whether the lectures are enagaged regularly by the concerned teacher? |                                                                                                        | Que.2                                         |                                                                                                                            | Que.3 |                                                     | Que.4 |                                                              | Que.5 |    | Qu                                                              | ue.6                                            | Que.7             | Qu                                                                                        | Que.8 |                     | e.9 | Que.10                |    | Que.11 |    | Que.12 |    | Que.13                    |     | Que.14 |    | Que.15                                                                        |              | Que.16                                                     |     | Que.17 Any suggestions for the overall development of the college? |           |
|                                                                               |                                                                                                        | syllabus is o<br>due course<br>majority of th | Whether the prescribed<br>syllabus is completed in<br>due course of time by<br>najority of the teachers in<br>the College? |       | Do your teachers use<br>teaching aids sufficiently? |       | an opportunity<br>e in curricular<br>a-curricular<br>vities? |       |    | Are the physical<br>infrastructural faci<br>adequate in your co | hysical and<br>ural facilities<br>your college? | c) Drinking Water | w:<br>Does the college encourage<br>to participate in community<br>development programmes |       | career guidance and |     | Is women security and |    |        |    |        |    | activities like Projects, |     |        |    | Do you participate in<br>cleanliness drive that takes<br>place in the campus? |              | What is your overall perception<br>regarding your college? |     |                                                                    |           |
| Yes                                                                           | No                                                                                                     | Yes                                           | No                                                                                                                         | Yes   | No                                                  | Yes   | No                                                           | Yes   | No | Yes                                                             | No                                              | Option            | Yes                                                                                       | No    | Yes                 | No  | Yes                   | No | Yes    | No | Yes    | No | Yes                       | No  | Yes    | No | Yes                                                                           | No           | Yes                                                        | No  | Suggestions                                                        | are given |
|                                                                               |                                                                                                        |                                               |                                                                                                                            |       |                                                     |       |                                                              |       |    |                                                                 |                                                 |                   |                                                                                           |       |                     |     |                       |    |        |    |        |    |                           |     |        |    |                                                                               |              |                                                            |     | below thi                                                          | is table  |
| 1142                                                                          | 6                                                                                                      | 1135                                          | 13                                                                                                                         | 1101  | 47                                                  | 1140  | 8                                                            | 1078  | 70 | 1067                                                            | 79                                              | a) 1065           | 1047                                                                                      | 101   | 1050                | 98  | 1069                  | 79 | 1065   | 83 | 1080   | 68 | 1025                      | 123 | 1050   | 98 | 1075                                                                          | 73           |                                                            |     |                                                                    |           |
|                                                                               |                                                                                                        |                                               |                                                                                                                            |       |                                                     |       |                                                              |       |    |                                                                 |                                                 | b) 1103           |                                                                                           |       |                     |     |                       |    |        |    |        |    |                           |     |        |    |                                                                               |              | a) Excellent                                               | 304 |                                                                    |           |
|                                                                               |                                                                                                        |                                               |                                                                                                                            |       |                                                     |       |                                                              |       |    |                                                                 |                                                 | c) 1064           |                                                                                           |       |                     |     |                       |    |        |    |        |    |                           |     |        |    |                                                                               | L'           |                                                            |     |                                                                    |           |
|                                                                               |                                                                                                        |                                               |                                                                                                                            |       |                                                     |       |                                                              |       |    |                                                                 |                                                 | d) 1011           |                                                                                           |       |                     |     |                       |    |        |    |        |    |                           |     |        |    |                                                                               | Ļ'           | b) Good                                                    | 402 |                                                                    |           |
|                                                                               |                                                                                                        |                                               |                                                                                                                            |       |                                                     |       |                                                              |       |    |                                                                 |                                                 | e) 1075           |                                                                                           |       |                     |     |                       |    |        |    |        |    |                           |     |        |    |                                                                               | <u> </u>     |                                                            |     |                                                                    |           |
|                                                                               |                                                                                                        |                                               |                                                                                                                            |       |                                                     |       |                                                              |       |    |                                                                 |                                                 | f) 1115           |                                                                                           |       |                     |     |                       |    |        |    |        |    |                           |     |        |    |                                                                               | Ļ'           | c) Satisfactory                                            | 127 |                                                                    |           |
|                                                                               |                                                                                                        |                                               |                                                                                                                            |       |                                                     |       |                                                              |       |    |                                                                 |                                                 | g) 1104           |                                                                                           |       |                     |     |                       |    |        |    |        | ļ  |                           |     |        |    |                                                                               | <b>└──</b> ' |                                                            |     | $\vdash$                                                           |           |
|                                                                               |                                                                                                        |                                               |                                                                                                                            |       |                                                     |       |                                                              |       |    |                                                                 |                                                 | h) 810            |                                                                                           |       |                     |     |                       |    |        |    |        |    |                           |     |        |    |                                                                               | L'           | d) Bad                                                     | 13  | 1                                                                  |           |
|                                                                               |                                                                                                        |                                               |                                                                                                                            |       |                                                     |       |                                                              |       |    |                                                                 |                                                 |                   |                                                                                           |       |                     |     |                       |    |        |    |        |    |                           |     |        |    |                                                                               |              |                                                            |     |                                                                    |           |