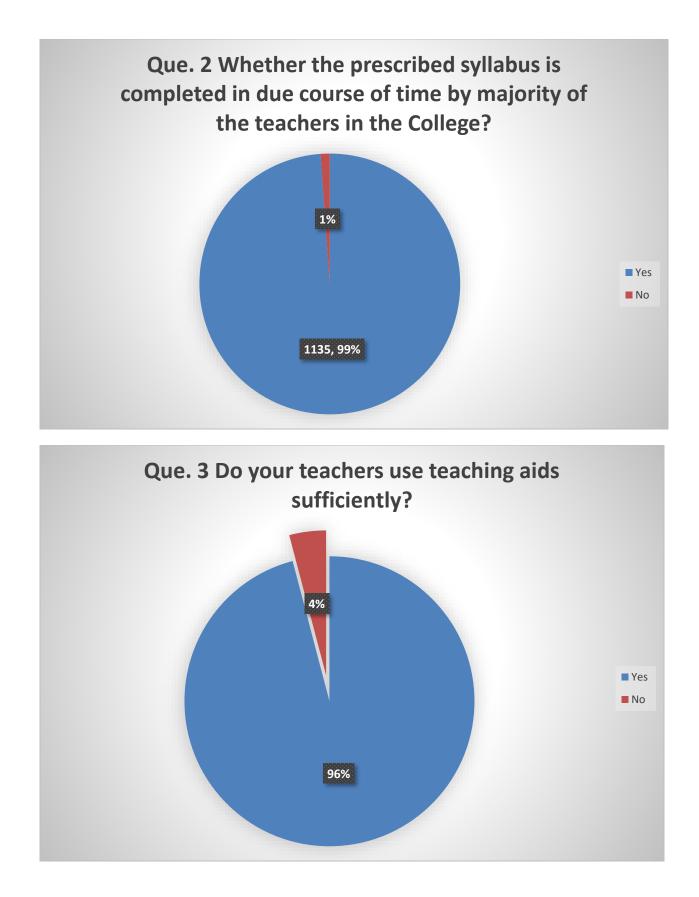

### Student Satisfaction Survey based on Students Feedback 2018-19 Total Forms Collected = 1142

|                                                                               | Que.1 Que.2 Que.3 Que.4 Que.5 Que.6 Que.7 Que.8 Que.9 Que.10 Que.11 Que.12 Que.13 Que.14 Que.15 Que.16 |                                               |                                                                                                                            |       |                                                     |       |                                                              |       |    |                                                                 |                                                 |                   |                                                                                           |       |                     |     |                       |    |        |    |        |    |                           |     |        |    |                                                                               |              |                                                            |     |                                                                    |           |
|-------------------------------------------------------------------------------|--------------------------------------------------------------------------------------------------------|-----------------------------------------------|----------------------------------------------------------------------------------------------------------------------------|-------|-----------------------------------------------------|-------|--------------------------------------------------------------|-------|----|-----------------------------------------------------------------|-------------------------------------------------|-------------------|-------------------------------------------------------------------------------------------|-------|---------------------|-----|-----------------------|----|--------|----|--------|----|---------------------------|-----|--------|----|-------------------------------------------------------------------------------|--------------|------------------------------------------------------------|-----|--------------------------------------------------------------------|-----------|
| Que.1 1 Whether the lectures are enagaged regularly by the concerned teacher? |                                                                                                        | Que.2                                         |                                                                                                                            | Que.3 |                                                     | Que.4 |                                                              | Que.5 |    | Qu                                                              | ue.6                                            | Que.7             | Qu                                                                                        | Que.8 |                     | e.9 | Que.10                |    | Que.11 |    | Que.12 |    | Que.13                    |     | Que.14 |    | Que.15                                                                        |              | Que.16                                                     |     | Que.17 Any suggestions for the overall development of the college? |           |
|                                                                               |                                                                                                        | syllabus is o<br>due course<br>majority of th | Whether the prescribed<br>syllabus is completed in<br>due course of time by<br>najority of the teachers in<br>the College? |       | Do your teachers use<br>teaching aids sufficiently? |       | an opportunity<br>e in curricular<br>a-curricular<br>vities? |       |    | Are the physical<br>infrastructural faci<br>adequate in your co | hysical and<br>ural facilities<br>your college? | c) Drinking Water | w:<br>Does the college encourage<br>to participate in community<br>development programmes |       | career guidance and |     | Is women security and |    |        |    |        |    | activities like Projects, |     |        |    | Do you participate in<br>cleanliness drive that takes<br>place in the campus? |              | What is your overall perception<br>regarding your college? |     |                                                                    |           |
| Yes                                                                           | No                                                                                                     | Yes                                           | No                                                                                                                         | Yes   | No                                                  | Yes   | No                                                           | Yes   | No | Yes                                                             | No                                              | Option            | Yes                                                                                       | No    | Yes                 | No  | Yes                   | No | Yes    | No | Yes    | No | Yes                       | No  | Yes    | No | Yes                                                                           | No           | Yes                                                        | No  | Suggestions                                                        | are given |
|                                                                               |                                                                                                        |                                               |                                                                                                                            |       |                                                     |       |                                                              |       |    |                                                                 |                                                 |                   |                                                                                           |       |                     |     |                       |    |        |    |        |    |                           |     |        |    |                                                                               |              |                                                            |     | below thi                                                          | is table  |
| 1142                                                                          | 6                                                                                                      | 1135                                          | 13                                                                                                                         | 1101  | 47                                                  | 1140  | 8                                                            | 1078  | 70 | 1067                                                            | 79                                              | a) 1065           | 1047                                                                                      | 101   | 1050                | 98  | 1069                  | 79 | 1065   | 83 | 1080   | 68 | 1025                      | 123 | 1050   | 98 | 1075                                                                          | 73           |                                                            |     |                                                                    |           |
|                                                                               |                                                                                                        |                                               |                                                                                                                            |       |                                                     |       |                                                              |       |    |                                                                 |                                                 | b) 1103           |                                                                                           |       |                     |     |                       |    |        |    |        |    |                           |     |        |    |                                                                               |              | a) Excellent                                               | 304 |                                                                    |           |
|                                                                               |                                                                                                        |                                               |                                                                                                                            |       |                                                     |       |                                                              |       |    |                                                                 |                                                 | c) 1064           |                                                                                           |       |                     |     |                       |    |        |    |        |    |                           |     |        |    |                                                                               | L'           |                                                            |     |                                                                    |           |
|                                                                               |                                                                                                        |                                               |                                                                                                                            |       |                                                     |       |                                                              |       |    |                                                                 |                                                 | d) 1011           |                                                                                           |       |                     |     |                       |    |        |    |        |    |                           |     |        |    |                                                                               | Ļ'           | b) Good                                                    | 402 |                                                                    |           |
|                                                                               |                                                                                                        |                                               |                                                                                                                            |       |                                                     |       |                                                              |       |    |                                                                 |                                                 | e) 1075           |                                                                                           |       |                     |     |                       |    |        |    |        |    |                           |     |        |    |                                                                               | <u> </u>     |                                                            |     |                                                                    |           |
|                                                                               |                                                                                                        |                                               |                                                                                                                            |       |                                                     |       |                                                              |       |    |                                                                 |                                                 | f) 1115           |                                                                                           |       |                     |     |                       |    |        |    |        |    |                           |     |        |    |                                                                               | Ļ'           | c) Satisfactory                                            | 127 |                                                                    |           |
|                                                                               |                                                                                                        |                                               |                                                                                                                            |       |                                                     |       |                                                              |       |    |                                                                 |                                                 | g) 1104           |                                                                                           |       |                     |     |                       |    |        |    |        | ļ  |                           |     |        |    |                                                                               | <b>└──</b> ' |                                                            |     | $\vdash$                                                           |           |
|                                                                               |                                                                                                        |                                               |                                                                                                                            |       |                                                     |       |                                                              |       |    |                                                                 |                                                 | h) 810            |                                                                                           |       |                     |     |                       |    |        |    |        |    |                           |     |        |    |                                                                               | L'           | d) Bad                                                     | 13  | 1                                                                  |           |
|                                                                               |                                                                                                        |                                               |                                                                                                                            |       |                                                     |       |                                                              |       |    |                                                                 |                                                 |                   |                                                                                           |       |                     |     |                       |    |        |    |        |    |                           |     |        |    |                                                                               |              |                                                            |     |                                                                    |           |