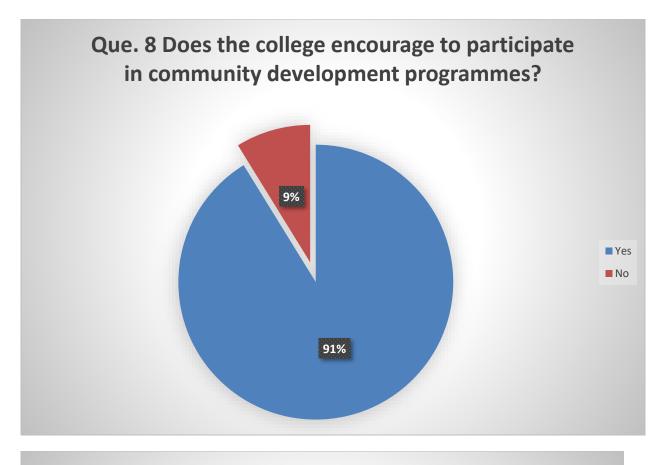

### Student Satisfaction Survey based on Students Feedback 2018-19 Total Forms Collected = 1142

|                                                                               | Que.1 Que.2 Que.3 Que.4 Que.5 Que.6 Que.7 Que.8 Que.9 Que.10 Que.11 Que.12 Que.13 Que.14 Que.15 Que.16 |                                               |                                                                                                                            |       |                                                     |       |                                                              |       |    |                                                                 |                                                 |                   |                                                                                           |       |                     |     |                       |    |        |    |        |    |                           |     |        |    |                                                                               |              |                                                            |     |                                                                    |           |
|-------------------------------------------------------------------------------|--------------------------------------------------------------------------------------------------------|-----------------------------------------------|----------------------------------------------------------------------------------------------------------------------------|-------|-----------------------------------------------------|-------|--------------------------------------------------------------|-------|----|-----------------------------------------------------------------|-------------------------------------------------|-------------------|-------------------------------------------------------------------------------------------|-------|---------------------|-----|-----------------------|----|--------|----|--------|----|---------------------------|-----|--------|----|-------------------------------------------------------------------------------|--------------|------------------------------------------------------------|-----|--------------------------------------------------------------------|-----------|
| Que.1 1 Whether the lectures are enagaged regularly by the concerned teacher? |                                                                                                        | Que.2                                         |                                                                                                                            | Que.3 |                                                     | Que.4 |                                                              | Que.5 |    | Qu                                                              | ue.6                                            | Que.7             | Qu                                                                                        | Que.8 |                     | e.9 | Que.10                |    | Que.11 |    | Que.12 |    | Que.13                    |     | Que.14 |    | Que.15                                                                        |              | Que.16                                                     |     | Que.17 Any suggestions for the overall development of the college? |           |
|                                                                               |                                                                                                        | syllabus is o<br>due course<br>majority of th | Whether the prescribed<br>syllabus is completed in<br>due course of time by<br>najority of the teachers in<br>the College? |       | Do your teachers use<br>teaching aids sufficiently? |       | an opportunity<br>e in curricular<br>a-curricular<br>vities? |       |    | Are the physical<br>infrastructural faci<br>adequate in your co | hysical and<br>ural facilities<br>your college? | c) Drinking Water | w:<br>Does the college encourage<br>to participate in community<br>development programmes |       | career guidance and |     | Is women security and |    |        |    |        |    | activities like Projects, |     |        |    | Do you participate in<br>cleanliness drive that takes<br>place in the campus? |              | What is your overall perception<br>regarding your college? |     |                                                                    |           |
| Yes                                                                           | No                                                                                                     | Yes                                           | No                                                                                                                         | Yes   | No                                                  | Yes   | No                                                           | Yes   | No | Yes                                                             | No                                              | Option            | Yes                                                                                       | No    | Yes                 | No  | Yes                   | No | Yes    | No | Yes    | No | Yes                       | No  | Yes    | No | Yes                                                                           | No           | Yes                                                        | No  | Suggestions                                                        | are given |
|                                                                               |                                                                                                        |                                               |                                                                                                                            |       |                                                     |       |                                                              |       |    |                                                                 |                                                 |                   |                                                                                           |       |                     |     |                       |    |        |    |        |    |                           |     |        |    |                                                                               |              |                                                            |     | below thi                                                          | is table  |
| 1142                                                                          | 6                                                                                                      | 1135                                          | 13                                                                                                                         | 1101  | 47                                                  | 1140  | 8                                                            | 1078  | 70 | 1067                                                            | 79                                              | a) 1065           | 1047                                                                                      | 101   | 1050                | 98  | 1069                  | 79 | 1065   | 83 | 1080   | 68 | 1025                      | 123 | 1050   | 98 | 1075                                                                          | 73           |                                                            |     |                                                                    |           |
|                                                                               |                                                                                                        |                                               |                                                                                                                            |       |                                                     |       |                                                              |       |    |                                                                 |                                                 | b) 1103           |                                                                                           |       |                     |     |                       |    |        |    |        |    |                           |     |        |    |                                                                               |              | a) Excellent                                               | 304 |                                                                    |           |
|                                                                               |                                                                                                        |                                               |                                                                                                                            |       |                                                     |       |                                                              |       |    |                                                                 |                                                 | c) 1064           |                                                                                           |       |                     |     |                       |    |        |    |        |    |                           |     |        |    |                                                                               | L'           |                                                            |     |                                                                    |           |
|                                                                               |                                                                                                        |                                               |                                                                                                                            |       |                                                     |       |                                                              |       |    |                                                                 |                                                 | d) 1011           |                                                                                           |       |                     |     |                       |    |        |    |        |    |                           |     |        |    |                                                                               | Ļ'           | b) Good                                                    | 402 |                                                                    |           |
|                                                                               |                                                                                                        |                                               |                                                                                                                            |       |                                                     |       |                                                              |       |    |                                                                 |                                                 | e) 1075           |                                                                                           |       |                     |     |                       |    |        |    |        |    |                           |     |        |    |                                                                               | <u> </u>     |                                                            |     |                                                                    |           |
|                                                                               |                                                                                                        |                                               |                                                                                                                            |       |                                                     |       |                                                              |       |    |                                                                 |                                                 | f) 1115           |                                                                                           |       |                     |     |                       |    |        |    |        |    |                           |     |        |    |                                                                               | Ļ'           | c) Satisfactory                                            | 127 |                                                                    |           |
|                                                                               |                                                                                                        |                                               |                                                                                                                            |       |                                                     |       |                                                              |       |    |                                                                 |                                                 | g) 1104           |                                                                                           |       |                     |     |                       |    |        |    |        | ļ  |                           |     |        |    |                                                                               | <b>└──</b> ' |                                                            |     | $\vdash$                                                           |           |
|                                                                               |                                                                                                        |                                               |                                                                                                                            |       |                                                     |       |                                                              |       |    |                                                                 |                                                 | h) 810            |                                                                                           |       |                     |     |                       |    |        |    |        |    |                           |     |        |    |                                                                               | L'           | d) Bad                                                     | 13  | 1                                                                  |           |
|                                                                               |                                                                                                        |                                               |                                                                                                                            |       |                                                     |       |                                                              |       |    |                                                                 |                                                 |                   |                                                                                           |       |                     |     |                       |    |        |    |        |    |                           |     |        |    |                                                                               |              |                                                            |     |                                                                    |           |