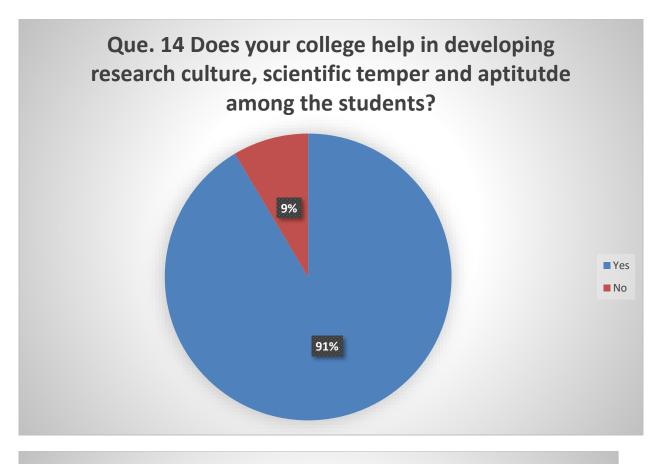

### Student Satisfaction Survey based on Students Feedback 2018-19 Total Forms Collected = 1142

|                                                                               | Que.1 Que.2 Que.3 Que.4 Que.5 Que.6 Que.7 Que.8 Que.9 Que.10 Que.11 Que.12 Que.13 Que.14 Que.15 Que.16 |                                               |                                                                                                                            |       |                                                     |       |                                                              |       |    |                                                                 |                                                 |                   |                                                                                           |       |                     |     |                       |    |        |    |        |    |                           |     |        |    |                                                                               |              |                                                            |     |                                                                    |           |
|-------------------------------------------------------------------------------|--------------------------------------------------------------------------------------------------------|-----------------------------------------------|----------------------------------------------------------------------------------------------------------------------------|-------|-----------------------------------------------------|-------|--------------------------------------------------------------|-------|----|-----------------------------------------------------------------|-------------------------------------------------|-------------------|-------------------------------------------------------------------------------------------|-------|---------------------|-----|-----------------------|----|--------|----|--------|----|---------------------------|-----|--------|----|-------------------------------------------------------------------------------|--------------|------------------------------------------------------------|-----|--------------------------------------------------------------------|-----------|
| Que.1 1 Whether the lectures are enagaged regularly by the concerned teacher? |                                                                                                        | Que.2                                         |                                                                                                                            | Que.3 |                                                     | Que.4 |                                                              | Que.5 |    | Qu                                                              | ue.6                                            | Que.7             | Qu                                                                                        | Que.8 |                     | e.9 | Que.10                |    | Que.11 |    | Que.12 |    | Que.13                    |     | Que.14 |    | Que.15                                                                        |              | Que.16                                                     |     | Que.17 Any suggestions for the overall development of the college? |           |
|                                                                               |                                                                                                        | syllabus is o<br>due course<br>majority of th | Whether the prescribed<br>syllabus is completed in<br>due course of time by<br>najority of the teachers in<br>the College? |       | Do your teachers use<br>teaching aids sufficiently? |       | an opportunity<br>e in curricular<br>a-curricular<br>vities? |       |    | Are the physical<br>infrastructural faci<br>adequate in your co | hysical and<br>ural facilities<br>your college? | c) Drinking Water | w:<br>Does the college encourage<br>to participate in community<br>development programmes |       | career guidance and |     | Is women security and |    |        |    |        |    | activities like Projects, |     |        |    | Do you participate in<br>cleanliness drive that takes<br>place in the campus? |              | What is your overall perception<br>regarding your college? |     |                                                                    |           |
| Yes                                                                           | No                                                                                                     | Yes                                           | No                                                                                                                         | Yes   | No                                                  | Yes   | No                                                           | Yes   | No | Yes                                                             | No                                              | Option            | Yes                                                                                       | No    | Yes                 | No  | Yes                   | No | Yes    | No | Yes    | No | Yes                       | No  | Yes    | No | Yes                                                                           | No           | Yes                                                        | No  | Suggestions                                                        | are given |
|                                                                               |                                                                                                        |                                               |                                                                                                                            |       |                                                     |       |                                                              |       |    |                                                                 |                                                 |                   |                                                                                           |       |                     |     |                       |    |        |    |        |    |                           |     |        |    |                                                                               |              |                                                            |     | below thi                                                          | is table  |
| 1142                                                                          | 6                                                                                                      | 1135                                          | 13                                                                                                                         | 1101  | 47                                                  | 1140  | 8                                                            | 1078  | 70 | 1067                                                            | 79                                              | a) 1065           | 1047                                                                                      | 101   | 1050                | 98  | 1069                  | 79 | 1065   | 83 | 1080   | 68 | 1025                      | 123 | 1050   | 98 | 1075                                                                          | 73           |                                                            |     |                                                                    |           |
|                                                                               |                                                                                                        |                                               |                                                                                                                            |       |                                                     |       |                                                              |       |    |                                                                 |                                                 | b) 1103           |                                                                                           |       |                     |     |                       |    |        |    |        |    |                           |     |        |    |                                                                               |              | a) Excellent                                               | 304 |                                                                    |           |
|                                                                               |                                                                                                        |                                               |                                                                                                                            |       |                                                     |       |                                                              |       |    |                                                                 |                                                 | c) 1064           |                                                                                           |       |                     |     |                       |    |        |    |        |    |                           |     |        |    |                                                                               | L'           |                                                            |     |                                                                    |           |
|                                                                               |                                                                                                        |                                               |                                                                                                                            |       |                                                     |       |                                                              |       |    |                                                                 |                                                 | d) 1011           |                                                                                           |       |                     |     |                       |    |        |    |        |    |                           |     |        |    |                                                                               | Ļ'           | b) Good                                                    | 402 |                                                                    |           |
|                                                                               |                                                                                                        |                                               |                                                                                                                            |       |                                                     |       |                                                              |       |    |                                                                 |                                                 | e) 1075           |                                                                                           |       |                     |     |                       |    |        |    |        |    |                           |     |        |    |                                                                               | <u> </u>     |                                                            |     |                                                                    |           |
|                                                                               |                                                                                                        |                                               |                                                                                                                            |       |                                                     |       |                                                              |       |    |                                                                 |                                                 | f) 1115           |                                                                                           |       |                     |     |                       |    |        |    |        |    |                           |     |        |    |                                                                               | Ļ'           | c) Satisfactory                                            | 127 |                                                                    |           |
|                                                                               |                                                                                                        |                                               |                                                                                                                            |       |                                                     |       |                                                              |       |    |                                                                 |                                                 | g) 1104           |                                                                                           |       |                     |     |                       |    |        |    |        | ļ  |                           |     |        |    |                                                                               | <b>└──</b> ' |                                                            |     | $\vdash$                                                           |           |
|                                                                               |                                                                                                        |                                               |                                                                                                                            |       |                                                     |       |                                                              |       |    |                                                                 |                                                 | h) 810            |                                                                                           |       |                     |     |                       |    |        |    |        |    |                           |     |        |    |                                                                               | L'           | d) Bad                                                     | 13  | 1                                                                  |           |
|                                                                               |                                                                                                        |                                               |                                                                                                                            |       |                                                     |       |                                                              |       |    |                                                                 |                                                 |                   |                                                                                           |       |                     |     |                       |    |        |    |        |    |                           |     |        |    |                                                                               |              |                                                            |     |                                                                    |           |