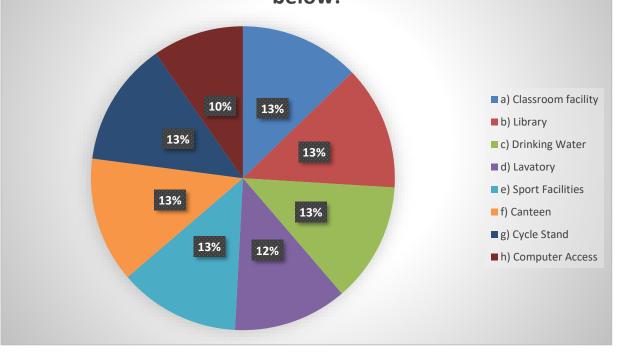

# Que. 4 Do you get an opportunity to participate in curricular and extra-curricular activities?

Que. 7 If yes, tick them from the list mentioned below:

Que. 13 Do you engage yourself in activities like Projects, Group Discussion, Seminars and Assignments etc.?

### Student Satisfaction Survey based on Students Feedback 2018-19 Total Forms Collected = 1142

|                                                                               | Que.1 Que.2 Que.3 Que.4 Que.5 Que.6 Que.7 Que.8 Que.9 Que.10 Que.11 Que.12 Que.13 Que.14 Que.15 Que.16 |                                               |                                                                                                                            |       |                                                     |       |                                                              |       |    |                                                                 |                                                 |                   |                                                                                           |       |                     |     |                       |    |        |    |        |    |                           |     |        |    |                                                                               |              |                                                            |     |                                                                    |           |
|-------------------------------------------------------------------------------|--------------------------------------------------------------------------------------------------------|-----------------------------------------------|----------------------------------------------------------------------------------------------------------------------------|-------|-----------------------------------------------------|-------|--------------------------------------------------------------|-------|----|-----------------------------------------------------------------|-------------------------------------------------|-------------------|-------------------------------------------------------------------------------------------|-------|---------------------|-----|-----------------------|----|--------|----|--------|----|---------------------------|-----|--------|----|-------------------------------------------------------------------------------|--------------|------------------------------------------------------------|-----|--------------------------------------------------------------------|-----------|
| Que.1 1 Whether the lectures are enagaged regularly by the concerned teacher? |                                                                                                        | Que.2                                         |                                                                                                                            | Que.3 |                                                     | Que.4 |                                                              | Que.5 |    | Qu                                                              | ue.6                                            | Que.7             | Qu                                                                                        | Que.8 |                     | e.9 | Que.10                |    | Que.11 |    | Que.12 |    | Que.13                    |     | Que.14 |    | Que.15                                                                        |              | Que.16                                                     |     | Que.17 Any suggestions for the overall development of the college? |           |
|                                                                               |                                                                                                        | syllabus is o<br>due course<br>majority of th | Whether the prescribed<br>syllabus is completed in<br>due course of time by<br>najority of the teachers in<br>the College? |       | Do your teachers use<br>teaching aids sufficiently? |       | an opportunity<br>e in curricular<br>a-curricular<br>vities? |       |    | Are the physical<br>infrastructural faci<br>adequate in your co | hysical and<br>ural facilities<br>your college? | c) Drinking Water | w:<br>Does the college encourage<br>to participate in community<br>development programmes |       | career guidance and |     | Is women security and |    |        |    |        |    | activities like Projects, |     |        |    | Do you participate in<br>cleanliness drive that takes<br>place in the campus? |              | What is your overall perception<br>regarding your college? |     |                                                                    |           |
| Yes                                                                           | No                                                                                                     | Yes                                           | No                                                                                                                         | Yes   | No                                                  | Yes   | No                                                           | Yes   | No | Yes                                                             | No                                              | Option            | Yes                                                                                       | No    | Yes                 | No  | Yes                   | No | Yes    | No | Yes    | No | Yes                       | No  | Yes    | No | Yes                                                                           | No           | Yes                                                        | No  | Suggestions                                                        | are given |
|                                                                               |                                                                                                        |                                               |                                                                                                                            |       |                                                     |       |                                                              |       |    |                                                                 |                                                 |                   |                                                                                           |       |                     |     |                       |    |        |    |        |    |                           |     |        |    |                                                                               |              |                                                            |     | below thi                                                          | is table  |
| 1142                                                                          | 6                                                                                                      | 1135                                          | 13                                                                                                                         | 1101  | 47                                                  | 1140  | 8                                                            | 1078  | 70 | 1067                                                            | 79                                              | a) 1065           | 1047                                                                                      | 101   | 1050                | 98  | 1069                  | 79 | 1065   | 83 | 1080   | 68 | 1025                      | 123 | 1050   | 98 | 1075                                                                          | 73           |                                                            |     |                                                                    |           |
|                                                                               |                                                                                                        |                                               |                                                                                                                            |       |                                                     |       |                                                              |       |    |                                                                 |                                                 | b) 1103           |                                                                                           |       |                     |     |                       |    |        |    |        |    |                           |     |        |    |                                                                               |              | a) Excellent                                               | 304 |                                                                    |           |
|                                                                               |                                                                                                        |                                               |                                                                                                                            |       |                                                     |       |                                                              |       |    |                                                                 |                                                 | c) 1064           |                                                                                           |       |                     |     |                       |    |        |    |        |    |                           |     |        |    |                                                                               | L'           |                                                            |     |                                                                    |           |
|                                                                               |                                                                                                        |                                               |                                                                                                                            |       |                                                     |       |                                                              |       |    |                                                                 |                                                 | d) 1011           |                                                                                           |       |                     |     |                       |    |        |    |        |    |                           |     |        |    |                                                                               | Ļ'           | b) Good                                                    | 402 |                                                                    |           |
|                                                                               |                                                                                                        |                                               |                                                                                                                            |       |                                                     |       |                                                              |       |    |                                                                 |                                                 | e) 1075           |                                                                                           |       |                     |     |                       |    |        |    |        |    |                           |     |        |    |                                                                               | <u> </u>     |                                                            |     |                                                                    |           |
|                                                                               |                                                                                                        |                                               |                                                                                                                            |       |                                                     |       |                                                              |       |    |                                                                 |                                                 | f) 1115           |                                                                                           |       |                     |     |                       |    |        |    |        |    |                           |     |        |    |                                                                               | Ļ'           | c) Satisfactory                                            | 127 |                                                                    |           |
|                                                                               |                                                                                                        |                                               |                                                                                                                            |       |                                                     |       |                                                              |       |    |                                                                 |                                                 | g) 1104           |                                                                                           |       |                     |     |                       |    |        |    |        | ļ  |                           |     |        |    |                                                                               | <b>└──</b> ' |                                                            |     | $\vdash$                                                           |           |
|                                                                               |                                                                                                        |                                               |                                                                                                                            |       |                                                     |       |                                                              |       |    |                                                                 |                                                 | h) 810            |                                                                                           |       |                     |     |                       |    |        |    |        |    |                           |     |        |    |                                                                               | L'           | d) Bad                                                     | 13  | 1                                                                  |           |
|                                                                               |                                                                                                        |                                               |                                                                                                                            |       |                                                     |       |                                                              |       |    |                                                                 |                                                 |                   |                                                                                           |       |                     |     |                       |    |        |    |        |    |                           |     |        |    |                                                                               |              |                                                            |     |                                                                    |           |