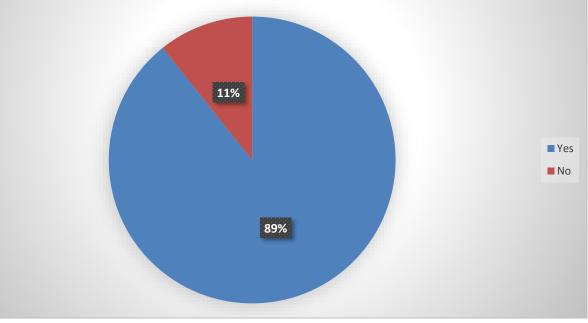

# Que. 4 Do you get an opportunity to participate in curricular and extra-curricular activities?

Que. 7 If yes, tick them from the list mentioned below:

Que. 13 Do you engage yourself in activities like Projects, Group Discussion, Seminars and Assignments etc.?

### Student Satisfaction Survey based on Students Feedback 2018-19 Total Forms Collected = 1142

|                                                                               | Que.1 Que.2 Que.3 Que.4 Que.5 Que.6 Que.7 Que.8 Que.9 Que.10 Que.11 Que.12 Que.13 Que.14 Que.15 Que.16 |                                               |                                                                                                                            |       |                                                     |       |                                                              |       |    |                                                                 |                                                 |                   |                                                                                           |       |                     |     |                       |    |        |    |        |    |                           |     |        |    |                                                                               |              |                                                            |     |                                                                    |           |
|-------------------------------------------------------------------------------|--------------------------------------------------------------------------------------------------------|-----------------------------------------------|----------------------------------------------------------------------------------------------------------------------------|-------|-----------------------------------------------------|-------|--------------------------------------------------------------|-------|----|-----------------------------------------------------------------|-------------------------------------------------|-------------------|-------------------------------------------------------------------------------------------|-------|---------------------|-----|-----------------------|----|--------|----|--------|----|---------------------------|-----|--------|----|-------------------------------------------------------------------------------|--------------|------------------------------------------------------------|-----|--------------------------------------------------------------------|-----------|
| Que.1 1 Whether the lectures are enagaged regularly by the concerned teacher? |                                                                                                        | Que.2                                         |                                                                                                                            | Que.3 |                                                     | Que.4 |                                                              | Que.5 |    | Qu                                                              | ue.6                                            | Que.7             | Qu                                                                                        | Que.8 |                     | e.9 | Que.10                |    | Que.11 |    | Que.12 |    | Que.13                    |     | Que.14 |    | Que.15                                                                        |              | Que.16                                                     |     | Que.17 Any suggestions for the overall development of the college? |           |
|                                                                               |                                                                                                        | syllabus is o<br>due course<br>majority of th | Whether the prescribed<br>syllabus is completed in<br>due course of time by<br>najority of the teachers in<br>the College? |       | Do your teachers use<br>teaching aids sufficiently? |       | an opportunity<br>e in curricular<br>a-curricular<br>vities? |       |    | Are the physical<br>infrastructural faci<br>adequate in your co | hysical and<br>ural facilities<br>your college? | c) Drinking Water | w:<br>Does the college encourage<br>to participate in community<br>development programmes |       | career guidance and |     | Is women security and |    |        |    |        |    | activities like Projects, |     |        |    | Do you participate in<br>cleanliness drive that takes<br>place in the campus? |              | What is your overall perception<br>regarding your college? |     |                                                                    |           |
| Yes                                                                           | No                                                                                                     | Yes                                           | No                                                                                                                         | Yes   | No                                                  | Yes   | No                                                           | Yes   | No | Yes                                                             | No                                              | Option            | Yes                                                                                       | No    | Yes                 | No  | Yes                   | No | Yes    | No | Yes    | No | Yes                       | No  | Yes    | No | Yes                                                                           | No           | Yes                                                        | No  | Suggestions                                                        | are given |
|                                                                               |                                                                                                        |                                               |                                                                                                                            |       |                                                     |       |                                                              |       |    |                                                                 |                                                 |                   |                                                                                           |       |                     |     |                       |    |        |    |        |    |                           |     |        |    |                                                                               |              |                                                            |     | below thi                                                          | is table  |
| 1142                                                                          | 6                                                                                                      | 1135                                          | 13                                                                                                                         | 1101  | 47                                                  | 1140  | 8                                                            | 1078  | 70 | 1067                                                            | 79                                              | a) 1065           | 1047                                                                                      | 101   | 1050                | 98  | 1069                  | 79 | 1065   | 83 | 1080   | 68 | 1025                      | 123 | 1050   | 98 | 1075                                                                          | 73           |                                                            |     |                                                                    |           |
|                                                                               |                                                                                                        |                                               |                                                                                                                            |       |                                                     |       |                                                              |       |    |                                                                 |                                                 | b) 1103           |                                                                                           |       |                     |     |                       |    |        |    |        |    |                           |     |        |    |                                                                               |              | a) Excellent                                               | 304 |                                                                    |           |
|                                                                               |                                                                                                        |                                               |                                                                                                                            |       |                                                     |       |                                                              |       |    |                                                                 |                                                 | c) 1064           |                                                                                           |       |                     |     |                       |    |        |    |        |    |                           |     |        |    |                                                                               | L'           |                                                            |     |                                                                    |           |
|                                                                               |                                                                                                        |                                               |                                                                                                                            |       |                                                     |       |                                                              |       |    |                                                                 |                                                 | d) 1011           |                                                                                           |       |                     |     |                       |    |        |    |        |    |                           |     |        |    |                                                                               | Ļ'           | b) Good                                                    | 402 |                                                                    |           |
|                                                                               |                                                                                                        |                                               |                                                                                                                            |       |                                                     |       |                                                              |       |    |                                                                 |                                                 | e) 1075           |                                                                                           |       |                     |     |                       |    |        |    |        |    |                           |     |        |    |                                                                               | <u> </u>     |                                                            |     |                                                                    |           |
|                                                                               |                                                                                                        |                                               |                                                                                                                            |       |                                                     |       |                                                              |       |    |                                                                 |                                                 | f) 1115           |                                                                                           |       |                     |     |                       |    |        |    |        |    |                           |     |        |    |                                                                               | Ļ'           | c) Satisfactory                                            | 127 |                                                                    |           |
|                                                                               |                                                                                                        |                                               |                                                                                                                            |       |                                                     |       |                                                              |       |    |                                                                 |                                                 | g) 1104           |                                                                                           |       |                     |     |                       |    |        |    |        | ļ  |                           |     |        |    |                                                                               | <b>└──</b> ' |                                                            |     | $\vdash$                                                           |           |
|                                                                               |                                                                                                        |                                               |                                                                                                                            |       |                                                     |       |                                                              |       |    |                                                                 |                                                 | h) 810            |                                                                                           |       |                     |     |                       |    |        |    |        |    |                           |     |        |    |                                                                               | L'           | d) Bad                                                     | 13  | 1                                                                  |           |
|                                                                               |                                                                                                        |                                               |                                                                                                                            |       |                                                     |       |                                                              |       |    |                                                                 |                                                 |                   |                                                                                           |       |                     |     |                       |    |        |    |        |    |                           |     |        |    |                                                                               |              |                                                            |     |                                                                    |           |