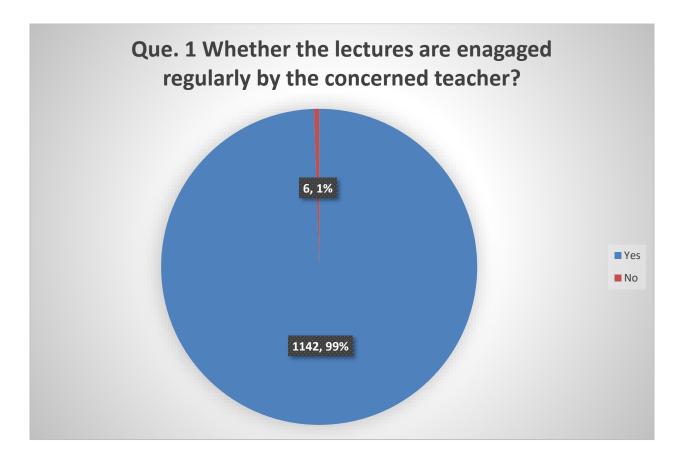

## **Student Satisfaction Survey**

Academic Session

2018-19

In the academic session 2018-19, offline feedback forms from all the stake holders were collected. For Student Satisfaction Survey on overall institutional performance, a questionnaire of 17 questions was distributed to the students of the college. 1142 students of the college responded to our questionnaire. Their responses were collected and analyzed by the college. Suggestions given by the students were sent to the management for implementation.

### Student Satisfaction Survey based on Students Feedback 2018-19 Total Forms Collected = 1142

|                                                                               | Que.1 Que.2 Que.3 Que.4 Que.5 Que.6 Que.7 Que.8 Que.9 Que.10 Que.11 Que.12 Que.13 Que.14 Que.15 Que.16 |                                               |                                                                                                                            |       |                                                     |       |                                                              |       |    |                                                                 |                                                 |                   |                                                                                           |       |                     |     |                       |    |        |    |        |    |                           |     |        |    |                                                                               |              |                                                            |     |                                                                    |           |
|-------------------------------------------------------------------------------|--------------------------------------------------------------------------------------------------------|-----------------------------------------------|----------------------------------------------------------------------------------------------------------------------------|-------|-----------------------------------------------------|-------|--------------------------------------------------------------|-------|----|-----------------------------------------------------------------|-------------------------------------------------|-------------------|-------------------------------------------------------------------------------------------|-------|---------------------|-----|-----------------------|----|--------|----|--------|----|---------------------------|-----|--------|----|-------------------------------------------------------------------------------|--------------|------------------------------------------------------------|-----|--------------------------------------------------------------------|-----------|
| Que.1 1 Whether the lectures are enagaged regularly by the concerned teacher? |                                                                                                        | Que.2                                         |                                                                                                                            | Que.3 |                                                     | Que.4 |                                                              | Que.5 |    | Qu                                                              | ue.6                                            | Que.7             | Qu                                                                                        | Que.8 |                     | e.9 | Que.10                |    | Que.11 |    | Que.12 |    | Que.13                    |     | Que.14 |    | Que.15                                                                        |              | Que.16                                                     |     | Que.17 Any suggestions for the overall development of the college? |           |
|                                                                               |                                                                                                        | syllabus is o<br>due course<br>majority of th | Whether the prescribed<br>syllabus is completed in<br>due course of time by<br>najority of the teachers in<br>the College? |       | Do your teachers use<br>teaching aids sufficiently? |       | an opportunity<br>e in curricular<br>a-curricular<br>vities? |       |    | Are the physical<br>infrastructural faci<br>adequate in your co | hysical and<br>ural facilities<br>your college? | c) Drinking Water | w:<br>Does the college encourage<br>to participate in community<br>development programmes |       | career guidance and |     | Is women security and |    |        |    |        |    | activities like Projects, |     |        |    | Do you participate in<br>cleanliness drive that takes<br>place in the campus? |              | What is your overall perception<br>regarding your college? |     |                                                                    |           |
| Yes                                                                           | No                                                                                                     | Yes                                           | No                                                                                                                         | Yes   | No                                                  | Yes   | No                                                           | Yes   | No | Yes                                                             | No                                              | Option            | Yes                                                                                       | No    | Yes                 | No  | Yes                   | No | Yes    | No | Yes    | No | Yes                       | No  | Yes    | No | Yes                                                                           | No           | Yes                                                        | No  | Suggestions                                                        | are given |
|                                                                               |                                                                                                        |                                               |                                                                                                                            |       |                                                     |       |                                                              |       |    |                                                                 |                                                 |                   |                                                                                           |       |                     |     |                       |    |        |    |        |    |                           |     |        |    |                                                                               |              |                                                            |     | below thi                                                          | is table  |
| 1142                                                                          | 6                                                                                                      | 1135                                          | 13                                                                                                                         | 1101  | 47                                                  | 1140  | 8                                                            | 1078  | 70 | 1067                                                            | 79                                              | a) 1065           | 1047                                                                                      | 101   | 1050                | 98  | 1069                  | 79 | 1065   | 83 | 1080   | 68 | 1025                      | 123 | 1050   | 98 | 1075                                                                          | 73           |                                                            |     |                                                                    |           |
|                                                                               |                                                                                                        |                                               |                                                                                                                            |       |                                                     |       |                                                              |       |    |                                                                 |                                                 | b) 1103           |                                                                                           |       |                     |     |                       |    |        |    |        |    |                           |     |        |    |                                                                               |              | a) Excellent                                               | 304 |                                                                    |           |
|                                                                               |                                                                                                        |                                               |                                                                                                                            |       |                                                     |       |                                                              |       |    |                                                                 |                                                 | c) 1064           |                                                                                           |       |                     |     |                       |    |        |    |        |    |                           |     |        |    |                                                                               | L'           |                                                            |     |                                                                    |           |
|                                                                               |                                                                                                        |                                               |                                                                                                                            |       |                                                     |       |                                                              |       |    |                                                                 |                                                 | d) 1011           |                                                                                           |       |                     |     |                       |    |        |    |        |    |                           |     |        |    |                                                                               | Ļ'           | b) Good                                                    | 402 |                                                                    |           |
|                                                                               |                                                                                                        |                                               |                                                                                                                            |       |                                                     |       |                                                              |       |    |                                                                 |                                                 | e) 1075           |                                                                                           |       |                     |     |                       |    |        |    |        |    |                           |     |        |    |                                                                               | <u> </u>     |                                                            |     |                                                                    |           |
|                                                                               |                                                                                                        |                                               |                                                                                                                            |       |                                                     |       |                                                              |       |    |                                                                 |                                                 | f) 1115           |                                                                                           |       |                     |     |                       |    |        |    |        |    |                           |     |        |    |                                                                               | Ļ'           | c) Satisfactory                                            | 127 |                                                                    |           |
|                                                                               |                                                                                                        |                                               |                                                                                                                            |       |                                                     |       |                                                              |       |    |                                                                 |                                                 | g) 1104           |                                                                                           |       |                     |     |                       |    |        |    |        | ļ  |                           |     |        |    |                                                                               | <b>└──</b> ' |                                                            |     | $\vdash$                                                           |           |
|                                                                               |                                                                                                        |                                               |                                                                                                                            |       |                                                     |       |                                                              |       |    |                                                                 |                                                 | h) 810            |                                                                                           |       |                     |     |                       |    |        |    |        |    |                           |     |        |    |                                                                               | L'           | d) Bad                                                     | 13  | 1                                                                  |           |
|                                                                               |                                                                                                        |                                               |                                                                                                                            |       |                                                     |       |                                                              |       |    |                                                                 |                                                 |                   |                                                                                           |       |                     |     |                       |    |        |    |        |    |                           |     |        |    |                                                                               |              |                                                            |     |                                                                    |           |