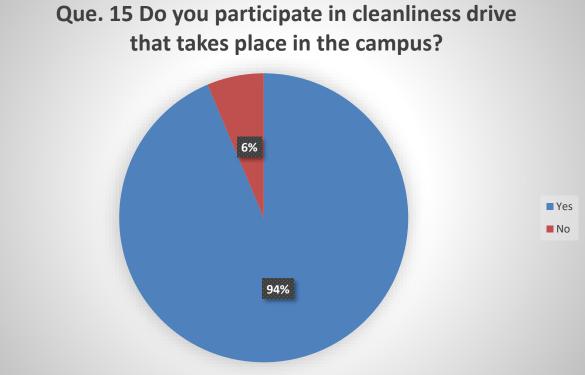

### Student Satisfaction Survey based on Students Feedback 2018-19 Total Forms Collected = 1142

|                                                                               | Que.1 Que.2 Que.3 Que.4 Que.5 Que.6 Que.7 Que.8 Que.9 Que.10 Que.11 Que.12 Que.13 Que.14 Que.15 Que.16 |                                               |                                                                                                                            |       |                                                     |       |                                                              |       |    |                                                                 |                                                 |                   |                                                                                           |       |                     |     |                       |    |        |    |        |    |                           |     |        |    |                                                                               |              |                                                            |     |                                                                    |           |
|-------------------------------------------------------------------------------|--------------------------------------------------------------------------------------------------------|-----------------------------------------------|----------------------------------------------------------------------------------------------------------------------------|-------|-----------------------------------------------------|-------|--------------------------------------------------------------|-------|----|-----------------------------------------------------------------|-------------------------------------------------|-------------------|-------------------------------------------------------------------------------------------|-------|---------------------|-----|-----------------------|----|--------|----|--------|----|---------------------------|-----|--------|----|-------------------------------------------------------------------------------|--------------|------------------------------------------------------------|-----|--------------------------------------------------------------------|-----------|
| Que.1 1 Whether the lectures are enagaged regularly by the concerned teacher? |                                                                                                        | Que.2                                         |                                                                                                                            | Que.3 |                                                     | Que.4 |                                                              | Que.5 |    | Qu                                                              | ue.6                                            | Que.7             | Qu                                                                                        | Que.8 |                     | e.9 | Que.10                |    | Que.11 |    | Que.12 |    | Que.13                    |     | Que.14 |    | Que.15                                                                        |              | Que.16                                                     |     | Que.17 Any suggestions for the overall development of the college? |           |
|                                                                               |                                                                                                        | syllabus is o<br>due course<br>majority of th | Whether the prescribed<br>syllabus is completed in<br>due course of time by<br>najority of the teachers in<br>the College? |       | Do your teachers use<br>teaching aids sufficiently? |       | an opportunity<br>e in curricular<br>a-curricular<br>vities? |       |    | Are the physical<br>infrastructural faci<br>adequate in your co | hysical and<br>ural facilities<br>your college? | c) Drinking Water | w:<br>Does the college encourage<br>to participate in community<br>development programmes |       | career guidance and |     | Is women security and |    |        |    |        |    | activities like Projects, |     |        |    | Do you participate in<br>cleanliness drive that takes<br>place in the campus? |              | What is your overall perception<br>regarding your college? |     |                                                                    |           |
| Yes                                                                           | No                                                                                                     | Yes                                           | No                                                                                                                         | Yes   | No                                                  | Yes   | No                                                           | Yes   | No | Yes                                                             | No                                              | Option            | Yes                                                                                       | No    | Yes                 | No  | Yes                   | No | Yes    | No | Yes    | No | Yes                       | No  | Yes    | No | Yes                                                                           | No           | Yes                                                        | No  | Suggestions                                                        | are given |
|                                                                               |                                                                                                        |                                               |                                                                                                                            |       |                                                     |       |                                                              |       |    |                                                                 |                                                 |                   |                                                                                           |       |                     |     |                       |    |        |    |        |    |                           |     |        |    |                                                                               |              |                                                            |     | below thi                                                          | is table  |
| 1142                                                                          | 6                                                                                                      | 1135                                          | 13                                                                                                                         | 1101  | 47                                                  | 1140  | 8                                                            | 1078  | 70 | 1067                                                            | 79                                              | a) 1065           | 1047                                                                                      | 101   | 1050                | 98  | 1069                  | 79 | 1065   | 83 | 1080   | 68 | 1025                      | 123 | 1050   | 98 | 1075                                                                          | 73           |                                                            |     |                                                                    |           |
|                                                                               |                                                                                                        |                                               |                                                                                                                            |       |                                                     |       |                                                              |       |    |                                                                 |                                                 | b) 1103           |                                                                                           |       |                     |     |                       |    |        |    |        |    |                           |     |        |    |                                                                               |              | a) Excellent                                               | 304 |                                                                    |           |
|                                                                               |                                                                                                        |                                               |                                                                                                                            |       |                                                     |       |                                                              |       |    |                                                                 |                                                 | c) 1064           |                                                                                           |       |                     |     |                       |    |        |    |        |    |                           |     |        |    |                                                                               | L'           |                                                            |     |                                                                    |           |
|                                                                               |                                                                                                        |                                               |                                                                                                                            |       |                                                     |       |                                                              |       |    |                                                                 |                                                 | d) 1011           |                                                                                           |       |                     |     |                       |    |        |    |        |    |                           |     |        |    |                                                                               | Ļ'           | b) Good                                                    | 402 |                                                                    |           |
|                                                                               |                                                                                                        |                                               |                                                                                                                            |       |                                                     |       |                                                              |       |    |                                                                 |                                                 | e) 1075           |                                                                                           |       |                     |     |                       |    |        |    |        |    |                           |     |        |    |                                                                               | <u> </u>     |                                                            |     |                                                                    |           |
|                                                                               |                                                                                                        |                                               |                                                                                                                            |       |                                                     |       |                                                              |       |    |                                                                 |                                                 | f) 1115           |                                                                                           |       |                     |     |                       |    |        |    |        |    |                           |     |        |    |                                                                               | Ļ'           | c) Satisfactory                                            | 127 |                                                                    |           |
|                                                                               |                                                                                                        |                                               |                                                                                                                            |       |                                                     |       |                                                              |       |    |                                                                 |                                                 | g) 1104           |                                                                                           |       |                     |     |                       |    |        |    |        | ļ  |                           |     |        |    |                                                                               | <b>└──</b> ' |                                                            |     | $\vdash$                                                           |           |
|                                                                               |                                                                                                        |                                               |                                                                                                                            |       |                                                     |       |                                                              |       |    |                                                                 |                                                 | h) 810            |                                                                                           |       |                     |     |                       |    |        |    |        |    |                           |     |        |    |                                                                               | L'           | d) Bad                                                     | 13  | 1                                                                  |           |
|                                                                               |                                                                                                        |                                               |                                                                                                                            |       |                                                     |       |                                                              |       |    |                                                                 |                                                 |                   |                                                                                           |       |                     |     |                       |    |        |    |        |    |                           |     |        |    |                                                                               |              |                                                            |     |                                                                    |           |