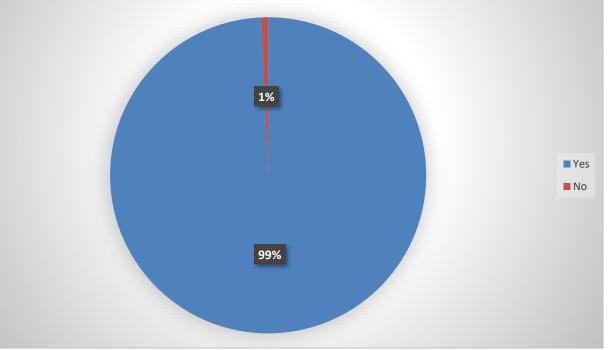

### Student Satisfaction Survey based on Students Feedback 2018-19 Total Forms Collected = 1142

|                                                                               | Que.1 Que.2 Que.3 Que.4 Que.5 Que.6 Que.7 Que.8 Que.9 Que.10 Que.11 Que.12 Que.13 Que.14 Que.15 Que.16 |                                               |                                                                                                                            |       |                                                     |       |                                                              |       |    |                                                                 |                                                 |                   |                                                                                           |       |                     |     |                       |    |        |    |        |    |                           |     |        |    |                                                                               |              |                                                            |     |                                                                    |           |
|-------------------------------------------------------------------------------|--------------------------------------------------------------------------------------------------------|-----------------------------------------------|----------------------------------------------------------------------------------------------------------------------------|-------|-----------------------------------------------------|-------|--------------------------------------------------------------|-------|----|-----------------------------------------------------------------|-------------------------------------------------|-------------------|-------------------------------------------------------------------------------------------|-------|---------------------|-----|-----------------------|----|--------|----|--------|----|---------------------------|-----|--------|----|-------------------------------------------------------------------------------|--------------|------------------------------------------------------------|-----|--------------------------------------------------------------------|-----------|
| Que.1 1 Whether the lectures are enagaged regularly by the concerned teacher? |                                                                                                        | Que.2                                         |                                                                                                                            | Que.3 |                                                     | Que.4 |                                                              | Que.5 |    | Qu                                                              | ue.6                                            | Que.7             | Qu                                                                                        | Que.8 |                     | e.9 | Que.10                |    | Que.11 |    | Que.12 |    | Que.13                    |     | Que.14 |    | Que.15                                                                        |              | Que.16                                                     |     | Que.17 Any suggestions for the overall development of the college? |           |
|                                                                               |                                                                                                        | syllabus is o<br>due course<br>majority of th | Whether the prescribed<br>syllabus is completed in<br>due course of time by<br>najority of the teachers in<br>the College? |       | Do your teachers use<br>teaching aids sufficiently? |       | an opportunity<br>e in curricular<br>a-curricular<br>vities? |       |    | Are the physical<br>infrastructural faci<br>adequate in your co | hysical and<br>ural facilities<br>your college? | c) Drinking Water | w:<br>Does the college encourage<br>to participate in community<br>development programmes |       | career guidance and |     | Is women security and |    |        |    |        |    | activities like Projects, |     |        |    | Do you participate in<br>cleanliness drive that takes<br>place in the campus? |              | What is your overall perception<br>regarding your college? |     |                                                                    |           |
| Yes                                                                           | No                                                                                                     | Yes                                           | No                                                                                                                         | Yes   | No                                                  | Yes   | No                                                           | Yes   | No | Yes                                                             | No                                              | Option            | Yes                                                                                       | No    | Yes                 | No  | Yes                   | No | Yes    | No | Yes    | No | Yes                       | No  | Yes    | No | Yes                                                                           | No           | Yes                                                        | No  | Suggestions                                                        | are given |
|                                                                               |                                                                                                        |                                               |                                                                                                                            |       |                                                     |       |                                                              |       |    |                                                                 |                                                 |                   |                                                                                           |       |                     |     |                       |    |        |    |        |    |                           |     |        |    |                                                                               |              |                                                            |     | below thi                                                          | is table  |
| 1142                                                                          | 6                                                                                                      | 1135                                          | 13                                                                                                                         | 1101  | 47                                                  | 1140  | 8                                                            | 1078  | 70 | 1067                                                            | 79                                              | a) 1065           | 1047                                                                                      | 101   | 1050                | 98  | 1069                  | 79 | 1065   | 83 | 1080   | 68 | 1025                      | 123 | 1050   | 98 | 1075                                                                          | 73           |                                                            |     |                                                                    |           |
|                                                                               |                                                                                                        |                                               |                                                                                                                            |       |                                                     |       |                                                              |       |    |                                                                 |                                                 | b) 1103           |                                                                                           |       |                     |     |                       |    |        |    |        |    |                           |     |        |    |                                                                               |              | a) Excellent                                               | 304 |                                                                    |           |
|                                                                               |                                                                                                        |                                               |                                                                                                                            |       |                                                     |       |                                                              |       |    |                                                                 |                                                 | c) 1064           |                                                                                           |       |                     |     |                       |    |        |    |        |    |                           |     |        |    |                                                                               | L'           |                                                            |     |                                                                    |           |
|                                                                               |                                                                                                        |                                               |                                                                                                                            |       |                                                     |       |                                                              |       |    |                                                                 |                                                 | d) 1011           |                                                                                           |       |                     |     |                       |    |        |    |        |    |                           |     |        |    |                                                                               | Ļ'           | b) Good                                                    | 402 |                                                                    |           |
|                                                                               |                                                                                                        |                                               |                                                                                                                            |       |                                                     |       |                                                              |       |    |                                                                 |                                                 | e) 1075           |                                                                                           |       |                     |     |                       |    |        |    |        |    |                           |     |        |    |                                                                               | <u> </u>     |                                                            |     |                                                                    |           |
|                                                                               |                                                                                                        |                                               |                                                                                                                            |       |                                                     |       |                                                              |       |    |                                                                 |                                                 | f) 1115           |                                                                                           |       |                     |     |                       |    |        |    |        |    |                           |     |        |    |                                                                               | Ļ'           | c) Satisfactory                                            | 127 |                                                                    |           |
|                                                                               |                                                                                                        |                                               |                                                                                                                            |       |                                                     |       |                                                              |       |    |                                                                 |                                                 | g) 1104           |                                                                                           |       |                     |     |                       |    |        |    |        | ļ  |                           |     |        |    |                                                                               | <b>└──</b> ' |                                                            |     | $\vdash$                                                           |           |
|                                                                               |                                                                                                        |                                               |                                                                                                                            |       |                                                     |       |                                                              |       |    |                                                                 |                                                 | h) 810            |                                                                                           |       |                     |     |                       |    |        |    |        |    |                           |     |        |    |                                                                               | L'           | d) Bad                                                     | 13  | 1                                                                  |           |
|                                                                               |                                                                                                        |                                               |                                                                                                                            |       |                                                     |       |                                                              |       |    |                                                                 |                                                 |                   |                                                                                           |       |                     |     |                       |    |        |    |        |    |                           |     |        |    |                                                                               |              |                                                            |     |                                                                    |           |