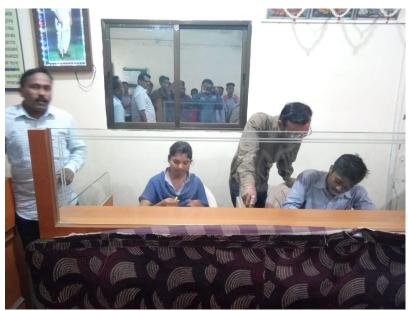

विषय : प्रकल्प अहवाल ( Field Project ) करीता परवानगी बाबत

संदर्भ : आपले पत्र क 39107 होत. 2/2/2019 नुसार महोदय.

उपरोक्त संदर्भाकित आपल्या पत्रान्वये आपल्या महाविद्यालयातील वाणिज्य विभागातील विद्यार्थ्यांना पतसंखेचे कामकाजाविषयी माहिती मिळावी, या दृष्टीने आमच्या पतसंखेत Field Project राबविण्याकरीता आपण आमचेकडे पत्र दिले होते. त्यानुसार दि. 26 फेब्रुवारी ते 5 मार्च 2019 या कालावधीत दुपारी 12 ते 5 या वेळेत आमच्या संख्येकडून प्रकल्प अहवाल अंतर्गत प्रशिक्षण दिले जाईल. आपण पत्रासोबत दिलेल्या यादीनुसार 30 विद्यार्थ्यांना Field Project अभ्यासक्रमाकरीता पतसंख्येच्या कार्यालयात दिलेल्या वेळेत नियमित हजर राहण्यास स्त्रित करावेत. ही विनंती.

विषय :- प्रकल्प अहवाल (Field Project) पुर्ण झाल्याबाबत

महोदय,

उपरोक्त संदर्भांकित आपल्या पत्रान्वये आपल्या महाविद्यालयातील वाणिज्य विभागातील विद्यार्थ्यांना पतसंस्थेचे कामकाजाविषयी Field Project अभ्यासक्रमांतर्गत 30 विद्यार्थ्यांनी दि. 26 फेब्रुवारी ते 5 मार्च 2019 या कालावधीत प्रशिक्षण पूर्ण केले आहे. करीता आपल्या माहितीस्तव सादर.