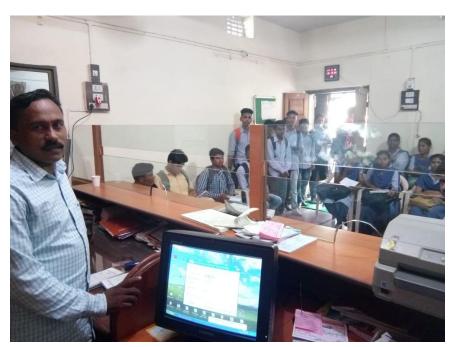

विषय : प्रकल्प अहवाल ( Field Project ) करीता परवानगी बाबत

संदर्भ : आपले पत्र क 39107 होत. 2/2/2019 नुसार महोदय.

उपरोक्त संदर्भाकित आपल्या पत्रान्वये आपल्या महाविद्यालयातील वाणिज्य विभागातील विद्यार्थ्यांना पतसंखेचे कामकाजाविषयी माहिती मिळावी, या दृष्टीने आमच्या पतसंखेत Field Project राबविण्याकरीता आपण आमचेकडे पत्र दिले होते. त्यानुसार दि. 26 फेब्रुवारी ते 5 मार्च 2019 या कालावधीत दुपारी 12 ते 5 या वेळेत आमच्या संख्येकडून प्रकल्प अहवाल अंतर्गत प्रशिक्षण दिले जाईल. आपण पत्रासोबत दिलेल्या यादीनुसार 30 विद्यार्थ्यांना Field Project अभ्यासक्रमाकरीता पतसंख्येच्या कार्यालयात दिलेल्या वेळेत नियमित हजर राहण्यास स्त्रित करावेत. ही विनंती.

विषय :- प्रकल्प अहवाल (Field Project) पुर्ण झाल्याबाबत

महोदय,

उपरोक्त संदर्भांकित आपल्या पत्रान्वये आपल्या महाविद्यालयातील वाणिज्य विभागातील विद्यार्थ्यांना पतसंस्थेचे कामकाजाविषयी Field Project अभ्यासक्रमांतर्गत 30 विद्यार्थ्यांनी दि. 26 फेब्रुवारी ते 5 मार्च 2019 या कालावधीत प्रशिक्षण पूर्ण केले आहे. करीता आपल्या माहितीस्तव सादर.