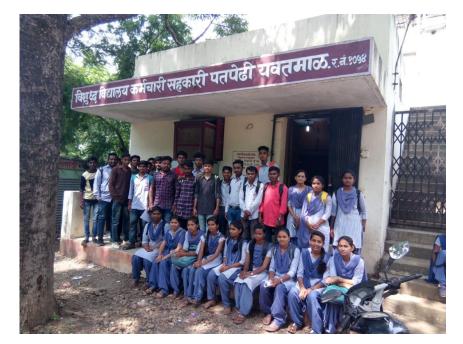

आमच्या महाविद्यालयातील वाणिज्य विभागातील विद्यार्थ्यांना आपल्या पतसंस्थेचे कामकाजाविषयी माहिती मिळावी या दृष्टीने आपल्या पतसंस्थेत Field Project अभ्यासकमाकरीता वाणिज्य विभागातील 30 विद्यार्थी इच्छुक आहे.

विषय : प्रकल्प अहवाल ( Field Project ) करीता परवानगी बाबत

संदर्भ : आपले पत्र क 39107 होत. 2/2/2019 नुसार महोदय.

उपरोक्त संदर्भाकित आपल्या पत्रान्वये आपल्या महाविद्यालयातील वाणिज्य विभागातील विद्यार्थ्यांना पतसंखेचे कामकाजाविषयी माहिती मिळावी, या दृष्टीने आमच्या पतसंखेत Field Project राबविण्याकरीता आपण आमचेकडे पत्र दिले होते. त्यानुसार दि. 26 फेब्रुवारी ते 5 मार्च 2019 या कालावधीत दुपारी 12 ते 5 या वेळेत आमच्या संख्येकडून प्रकल्प अहवाल अंतर्गत प्रशिक्षण दिले जाईल. आपण पत्रासोबत दिलेल्या यादीनुसार 30 विद्यार्थ्यांना Field Project अभ्यासक्रमाकरीता पतसंख्येच्या कार्यालयात दिलेल्या वेळेत नियमित हजर राहण्यास स्त्रित करावेत. ही विनंती.

विषय :- प्रकल्प अहवाल (Field Project) पुर्ण झाल्याबाबत

महोदय,

उपरोक्त संदर्भांकित आपल्या पत्रान्वये आपल्या महाविद्यालयातील वाणिज्य विभागातील विद्यार्थ्यांना पतसंस्थेचे कामकाजाविषयी Field Project अभ्यासक्रमांतर्गत 30 विद्यार्थ्यांनी दि. 26 फेब्रुवारी ते 5 मार्च 2019 या कालावधीत प्रशिक्षण पूर्ण केले आहे. करीता आपल्या माहितीस्तव सादर.