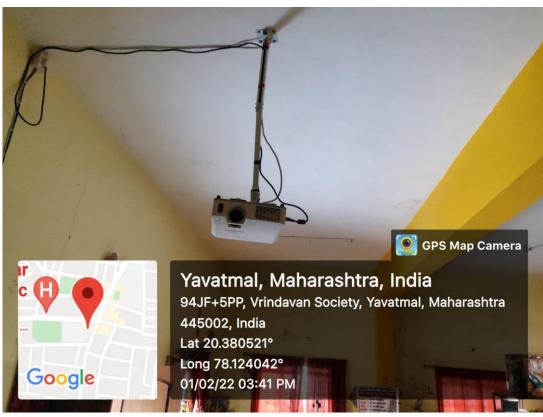

4.1 Total Number of classrooms and seminar halls

| Sr. No. | Room No./Room Name | Department                    | Facilities                              |
|---------|--------------------|-------------------------------|-----------------------------------------|
| 1       |                    | N. C. C.                      | Computer, Printer                       |
| 2 .     |                    | Geography                     | L.C.D. Projector, Smart Board           |
| 3       |                    | Geography                     | Computer, Printer                       |
| 4       |                    | Geography .                   |                                         |
| 5       | 9                  | Class Room - 1                | v                                       |
| 6       |                    | Class Room - 2                |                                         |
| 7       |                    | Class Room - 3                |                                         |
| 8       |                    | Class Room - 4                |                                         |
| 9       |                    | Class Room - 5                |                                         |
| 10      |                    | Class Room - 6                | L.C.D. Projector                        |
| 11 .    |                    | Class Room - 7                |                                         |
| 12      |                    | Staff Room                    |                                         |
| 13      |                    | Exam. Room                    |                                         |
| 14      |                    | Exam. Section                 | Computer, Printer - 2                   |
| 15      |                    | Marathi, Sanskrit             |                                         |
| 16      |                    | Girls Common Room             |                                         |
| 17      |                    | English                       |                                         |
| 18      |                    | Pol. Sci., Economics, History | _                                       |
| 19 .    |                    | Seminar Hall (Sawarkar Hall)  | L.C.D. Projector                        |
| 20      |                    | Class Room - 8                |                                         |
| 21      |                    | Class Room - 9                | _                                       |
| 22      |                    | Guest Room                    |                                         |
| 23      |                    | Music                         |                                         |
| 24      |                    | Library                       | Computers, Printer                      |
| 25      |                    | Home Economics                | Computer, L.C.D. Projector              |
| 26      |                    | Canteen                       | Computer, Eleior Frojector              |
| 27      |                    | Trust Office                  | Computers, Printer                      |
| 28      |                    | Class Room - 10               | computers, rimer                        |
| 29      |                    | Class Room - 11               | _                                       |
| 30      |                    | Class Room - 12               | _                                       |
| 31      |                    | Class Room - 13               | _                                       |
| 32      |                    | IQAC Room                     | _                                       |
| 33      |                    | Class Room - 14               |                                         |
| 34      |                    | Computer Lab.                 |                                         |
| 35      |                    | Class Room - 15               |                                         |
| 36      |                    | Commerce Department           | L.C.D. Projector                        |
| 37      |                    | Physical Department           | E.S.D. Frojector                        |
| 38      |                    | Career Guidance Cell          |                                         |
| 39      |                    | Girls Common Room             | - #3                                    |
| 40      |                    | YCMOU Room                    | - / 5                                   |
| 41      |                    | N.S.S.                        | - : : : : : : : : : : : : : : : : : : : |
| 41      | 12                 | 14.5.5.                       |                                         |