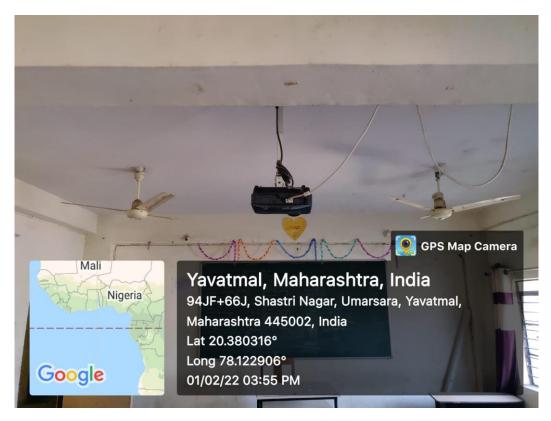

4.1 Total Number of classrooms and seminar halls

| Sr. No. | Room No./Room Name | Department                    | Facilities                              |
|---------|--------------------|-------------------------------|-----------------------------------------|
| 1       |                    | N. C. C.                      | Computer, Printer                       |
| 2 .     |                    | Geography                     | L.C.D. Projector, Smart Board           |
| 3       |                    | Geography                     | Computer, Printer                       |
| 4       |                    | Geography .                   |                                         |
| 5       | 9                  | Class Room - 1                | v                                       |
| 6       |                    | Class Room - 2                |                                         |
| 7       |                    | Class Room - 3                |                                         |
| 8       |                    | Class Room - 4                |                                         |
| 9       |                    | Class Room - 5                |                                         |
| 10      |                    | Class Room - 6                | L.C.D. Projector                        |
| 11 .    |                    | Class Room - 7                |                                         |
| 12      |                    | Staff Room                    |                                         |
| 13      |                    | Exam. Room                    |                                         |
| 14      |                    | Exam. Section                 | Computer, Printer - 2                   |
| 15      |                    | Marathi, Sanskrit             |                                         |
| 16      |                    | Girls Common Room             |                                         |
| 17      |                    | English                       |                                         |
| 18      |                    | Pol. Sci., Economics, History | _                                       |
| 19 .    |                    | Seminar Hall (Sawarkar Hall)  | L.C.D. Projector                        |
| 20      |                    | Class Room - 8                |                                         |
| 21      |                    | Class Room - 9                | _                                       |
| 22      |                    | Guest Room                    |                                         |
| 23      |                    | Music                         |                                         |
| 24      |                    | Library                       | Computers, Printer                      |
| 25      |                    | Home Economics                | Computer, L.C.D. Projector              |
| 26      |                    | Canteen                       | Computer, Eleior Frojector              |
| 27      |                    | Trust Office                  | Computers, Printer                      |
| 28      |                    | Class Room - 10               | computers, rimer                        |
| 29      |                    | Class Room - 11               | _                                       |
| 30      |                    | Class Room - 12               | _                                       |
| 31      |                    | Class Room - 13               | _                                       |
| 32      |                    | IQAC Room                     | _                                       |
| 33      |                    | Class Room - 14               |                                         |
| 34      |                    | Computer Lab.                 |                                         |
| 35      |                    | Class Room - 15               |                                         |
| 36      |                    | Commerce Department           | L.C.D. Projector                        |
| 37      |                    | Physical Department           | E.S.D. Frojector                        |
| 38      |                    | Career Guidance Cell          |                                         |
| 39      |                    | Girls Common Room             | - #3                                    |
| 40      |                    | YCMOU Room                    | - / 5                                   |
| 41      |                    | N.S.S.                        | - : : : : : : : : : : : : : : : : : : : |
| 41      | 12                 | 14.5.5.                       |                                         |