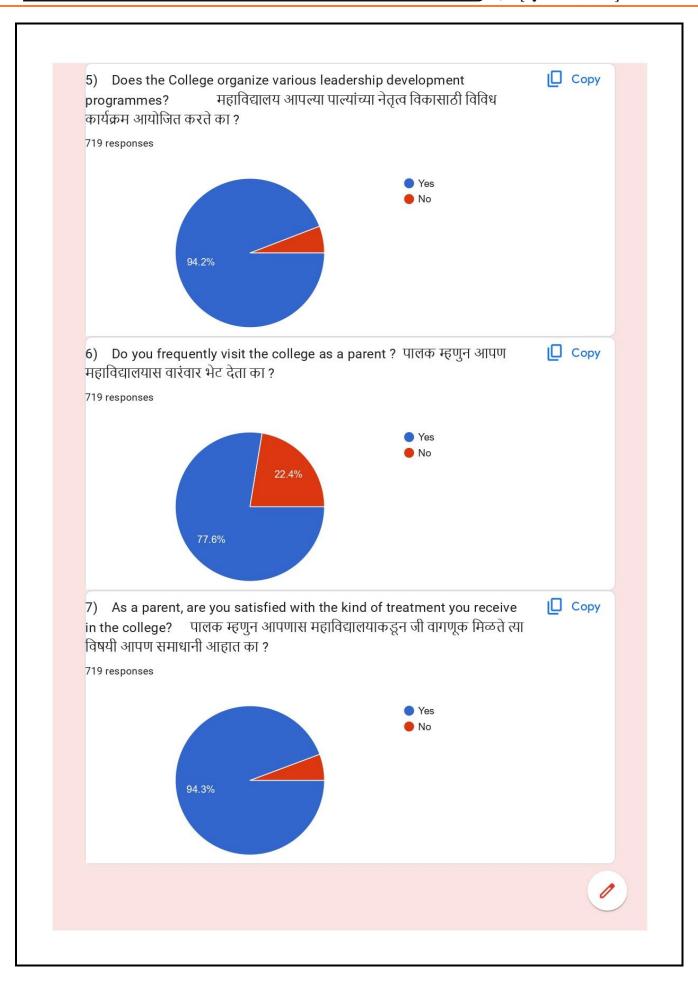

|                  |        |  |
| 9765240181                                                  |                                  |                                                    |                  |        |  |
| 576 more responses are hidden                               |                                  |                                                    |                  |        |  |
| Questions (प्रश्न) :<br>l) Does the College guide your ward | ls regarding jo<br>करून देण्यासा | bb opportunity<br>ठी मार्गदर्शन क                  | y ?<br>रते काय ? | 🗋 Сору |  |
| Questions (দ্বপ্ন) :                                        | करून देण्यासा                    | ob opportunity<br>ठी मार्गदर्शन क<br>• Yes<br>• No | y ?<br>रते काय ? | Сору   |  |











| 15) State your valuable suggestic<br>453 responses | ons. आपल्या महत्वपूर्ण सूचना नदिवा. |
|----------------------------------------------------|-------------------------------------|
| No                                                 |                                     |
| Good                                               |                                     |
| No                                                 |                                     |
| Yes                                                |                                     |
| Good                                               |                                     |
| Nothing                                            |                                     |
| Nothing