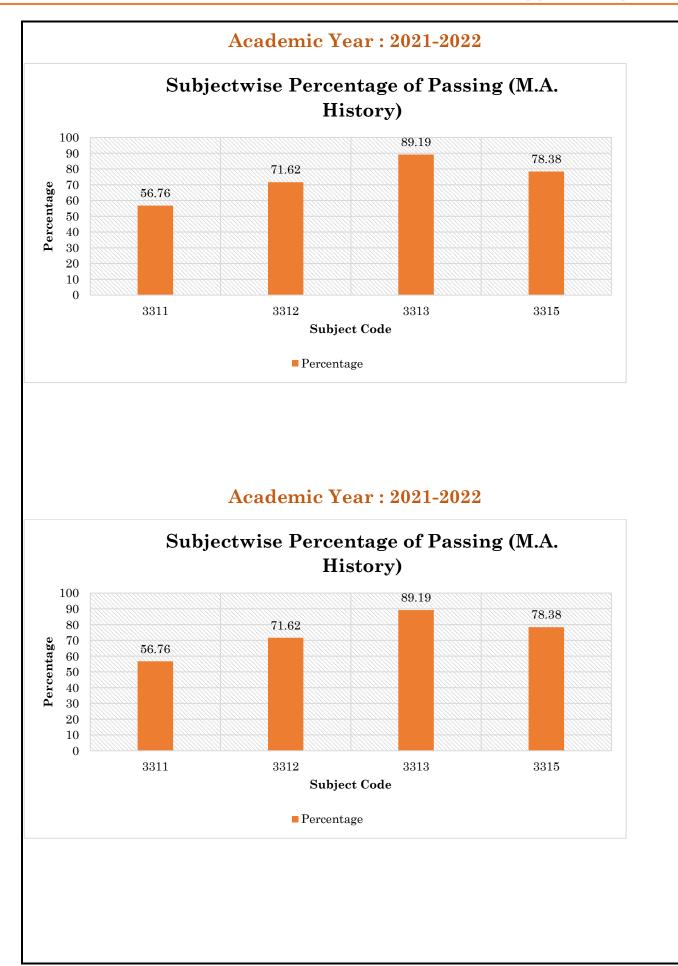

# Academic Year : 2021-2022



#### [QlM - 2.6.2.]





#### [QlM - 2.6.2.]





#### Group Discussion from 26 to 30 May, 2022

Babaji Datey Kala Ani Vanijya Mahavidyalaya, Yavatmal. Department of English

15/05/2022

#### **Notice**

#### **Group Discussion**

All the students are hereby informed that Department of English is organizing **Group Discussion from 26 to 30 May, 2022**. All the participants are required to be present for the Group Discussion.

Venue : Department of English Date: 26/05/2022 Time: 08 a.m.

At: (aui)ad B.A.I. (aui)ad Menul Hand Hant, S. A.I.

Dr. V.S. Deshmukh Head, Dept. of English Babaji Datey Kala Aniakanijya MahasodatalRodes Vervtmal Head Dept. of English Babaj Detty Kala Ani Vantya Ma

[QIM - 2.6.2.]



[QlM - 2.6.2.]

| 5.D. T     | Topic- Importance of    | f English        |                                     |