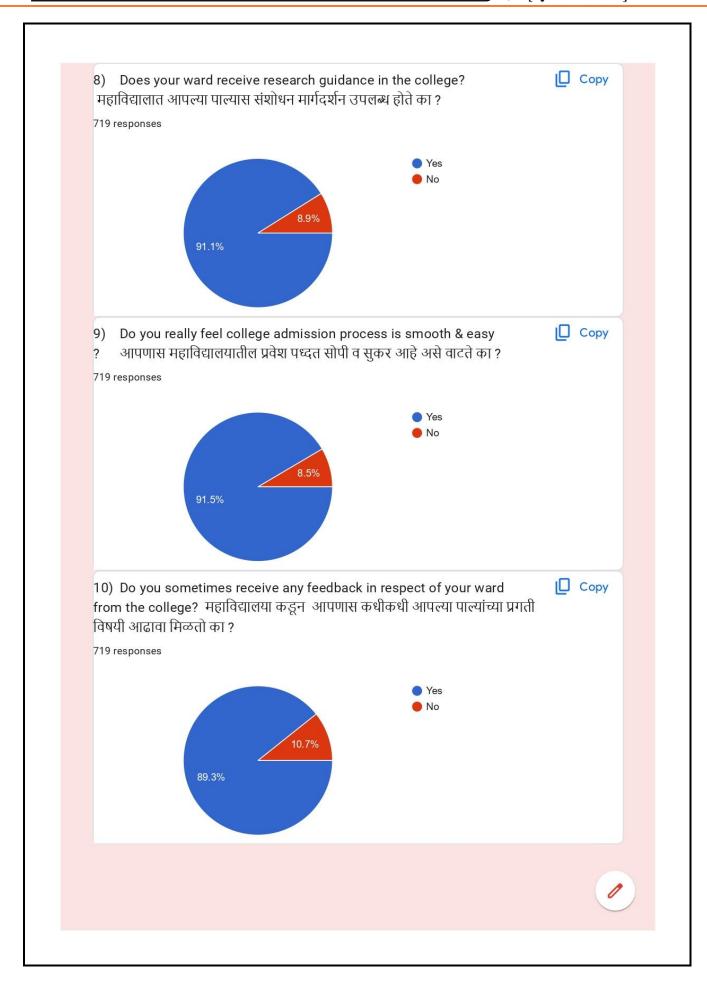

|                  |        |  |
| 9765240181                                                  |                                  |                                                    |                  |        |  |
| 576 more responses are hidden                               |                                  |                                                    |                  |        |  |
| Questions (प्रश्न) :<br>l) Does the College guide your ward | ls regarding jo<br>करून देण्यासा | bb opportunity<br>ठी मार्गदर्शन क                  | y ?<br>रते काय ? | 🗋 Сору |  |
| Questions (দ্বপ্ন) :                                        | करून देण्यासा                    | ob opportunity<br>ठी मार्गदर्शन क<br>• Yes<br>• No | y ?<br>रते काय ? | Сору   |  |











| 15) State your valuable suggestic<br>453 responses | ons. आपल्या महत्वपूर्ण सूचना नदिवा. |
|----------------------------------------------------|-------------------------------------|
| No                                                 |                                     |
| Good                                               |                                     |
| No                                                 |                                     |
| Yes                                                |                                     |
| Good                                               |                                     |
| Nothing                                            |                                     |
| Nothing