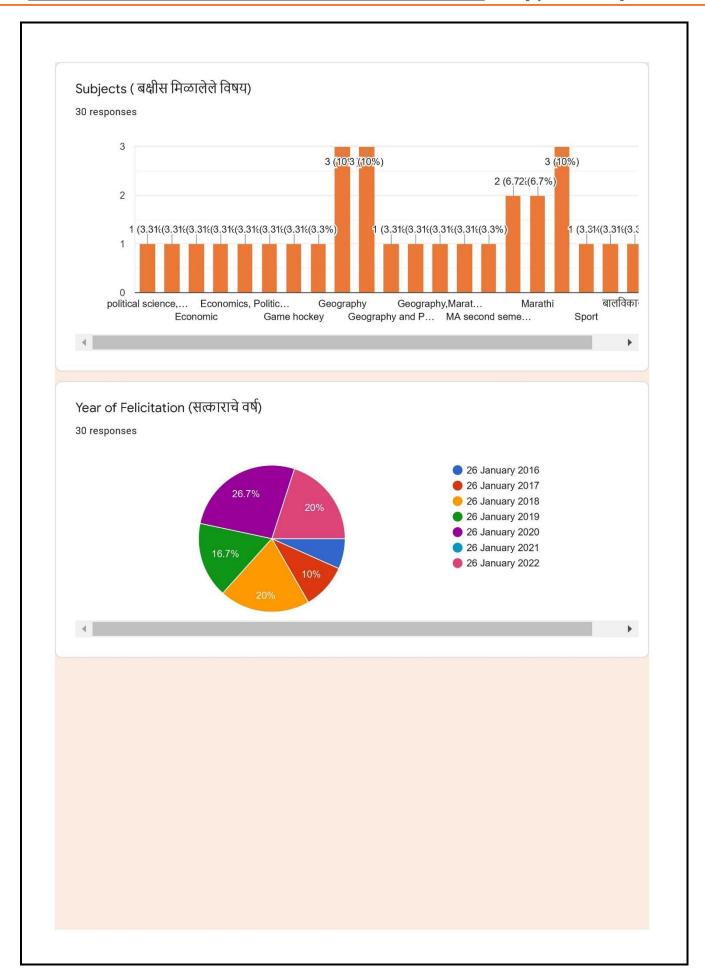

|











६. या सत्कारा संदर्भात आपल्या पालकांच्या भावना थोडक्यात नोंदवाव्या. Please record your parents' emotions regarding felicitation.

23 responses

Maze palak khup aanandi hote .aani aata te abhimane samajat vavartata.

My parents feel that this scheme will inculcate a habit for studying in students and being felicitated on the eve of Republic Day is itself a very proud and wonderful moment.

विद्यार्थ्याला एखाद्या विषयात विशेष प्राविण्य या बद्दल बक्षीस मिळाल्यामुळे त्याला पुढील वाटचालीस अजून प्रेरणा मिळते.

My parent was proud on mi

त्यांना खूप आनंद झाला

Tyana khup aanand zala. Ani ajun tasech samann prapt vhave ya sathi mehanat kart rahnyas sangitle.

This hospitality gave my father a new hope for me

सत्कार कार्यक्रमामुळे ग्रामीण भागातील विद्यार्थ्यांना प्रेरणा मिळते. आमची मुलं खे