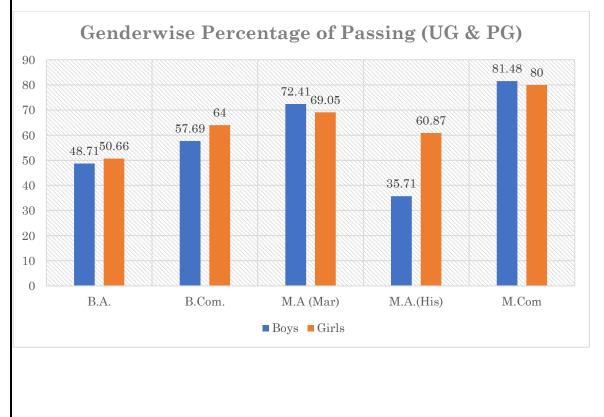

# Academic Year : 2021-2022



#### [QlM - 2.6.2.]





#### [QlM - 2.6.2.]





#### Group Discussion from 26 to 30 May, 2022

Babaji Datey Kala Ani Vanijya Mahavidyalaya, Yavatmal. Department of English

15/05/2022

#### **Notice**

#### **Group Discussion**

All the students are hereby informed that Department of English is organizing **Group Discussion from 26 to 30 May, 2022**. All the participants are required to be present for the Group Discussion.

Venue : Department of English Date: 26/05/2022 Time: 08 a.m.

At: (aui)ad B.A.I. (aui)ad Menul Hand Hant, S. A.I.

Dr. V.S. Deshmukh Head, Dept. of English Babaji Datey Kala Aniakanijya MahasodatalRodes Vervtmal Head Dept. of English Babaj Detty Kala Ani Vantya Ma

[QIM - 2.6.2.]



[QlM - 2.6.2.]

| 5.D. T     | Topic- Importance of    | f English        |