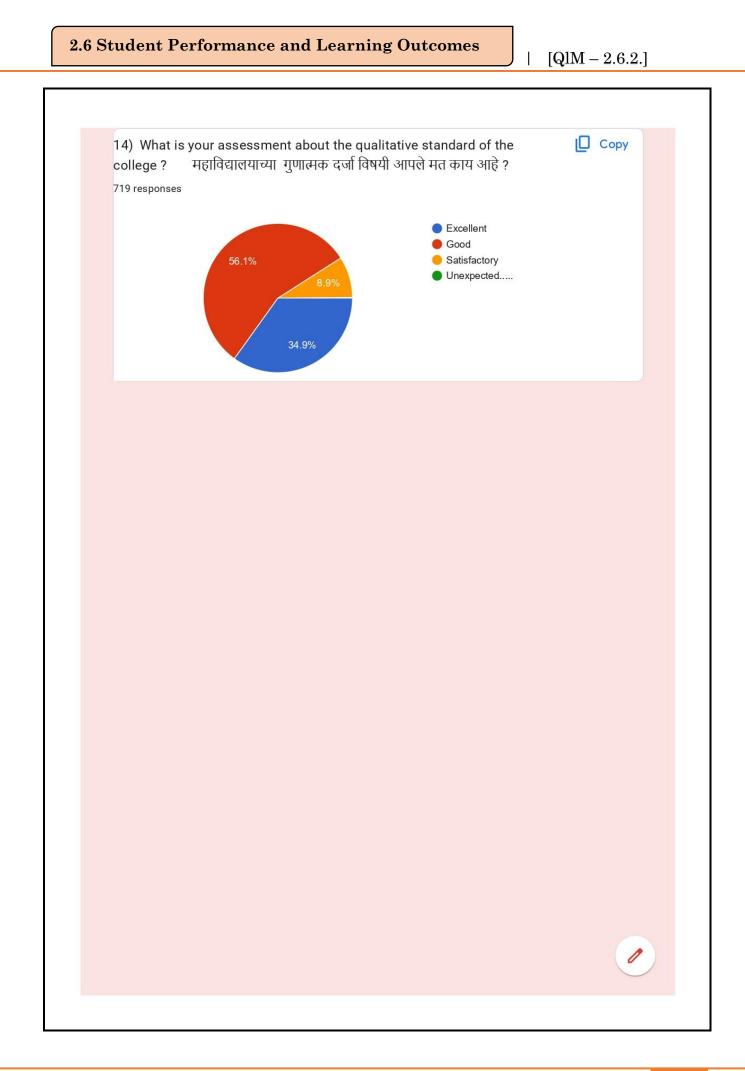

|                  |        |  |
| 9765240181                                                  |                                  |                                                    |                  |        |  |
| 576 more responses are hidden                               |                                  |                                                    |                  |        |  |
| Questions (प्रश्न) :<br>l) Does the College guide your ward | ls regarding jo<br>करून देण्यासा | bb opportunity<br>ठी मार्गदर्शन क                  | y ?<br>रते काय ? | 🗋 Сору |  |
| Questions (দ্বপ্ন) :                                        | करून देण्यासा                    | ob opportunity<br>ठी मार्गदर्शन क<br>• Yes<br>• No | y ?<br>रते काय ? | Сору   |  |











| 15) State your valuable suggestic<br>453 responses | ons. आपल्या महत्वपूर्ण सूचना नदिवा. |
|----------------------------------------------------|-------------------------------------|
| No                                                 |                                     |
| Good                                               |                                     |
| No                                                 |                                     |
| Yes                                                |                                     |
| Good                                               |                                     |
| Nothing                                            |                                     |
| Nothing                                            |