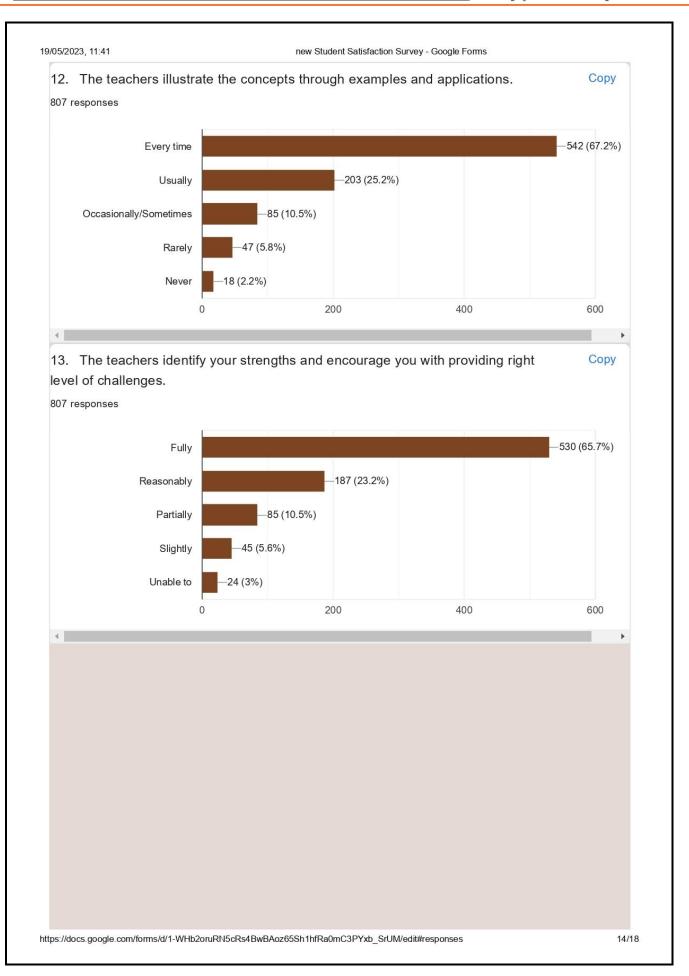

|  |
| Kiran Raju Gole             |                                                |  |
| Yuvaraj maroti Ringane      |                                                |  |
| Rashmi kishor gadge.        |                                                |  |
| TEJASVI VIJAY MOGARE        |                                                |  |
| Revati Jayant Bhaganagarkar |                                                |  |
| Rohit Bharat Rathod         |                                                |  |
| Dhananjay mukinda khairkar  |                                                |  |
| Manisha Bhimrao Ambore      |                                                |  |
|                             |                                                |  |

























| [QlM – 2.6.2.]

| 20. The overall quality | of teachir | ng-learning proce | ss in your institu | ute is very good. | Сору         |
|-------------------------|------------|-------------------|--------------------|-------------------|--------------|
| 807 responses           |            |                   |                    |                   |              |
| Strongly agree          | 4          |                   |                    |                   | —382 (47.3   |
| Agree                   | •          |                   |                    |                   | —364 (45.1%) |
| Neutral                 | 1          | —84 (10.4%)       |                    |                   |              |
| Disagree                | -29        | 9 (3.6%)          |