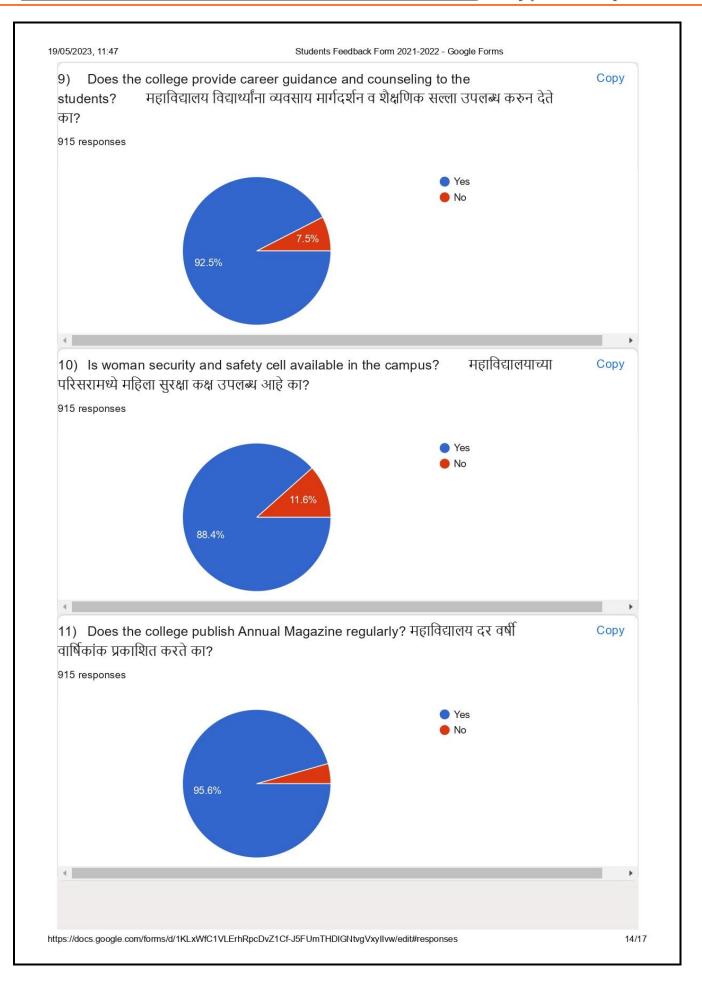

|      |
| 8605205853                          |                                                          |      |
| 9604477872                          |                                                          |      |
| 9552017813                          |                                                          |      |
| 7218125960                          |                                                          |      |
| 7796836649                          |                                                          |      |
| 9322623758                          |                                                          |      |
| https://docs.google.com/forms/d/1KL | xWfC1VLErhRpcDvZ1Cf-J5FUmTHDIGNtvgVxyIIvw/edit#responses | 10/* |

| [QlM – 2.6.2.]



[QlM - 2.6.2.]

I









[QlM - 2.6.2.]



| [QlM – 2.6.2.]

| 7) Any suggestions fo<br>ोण्याच्या दृष्टीने आपल्या काह | r the overall development of the college?<br>ही सूचना आहेत का? | महाविद्यालयाचा विकास |
|--------------------------------------------------------|----------------------------------------------------------------|----------------------|
| 67 responses                                           |                                                                |                      |
| No                                                     |                                                                |                      |
| Yes                                                    |                                                                |                      |
| No