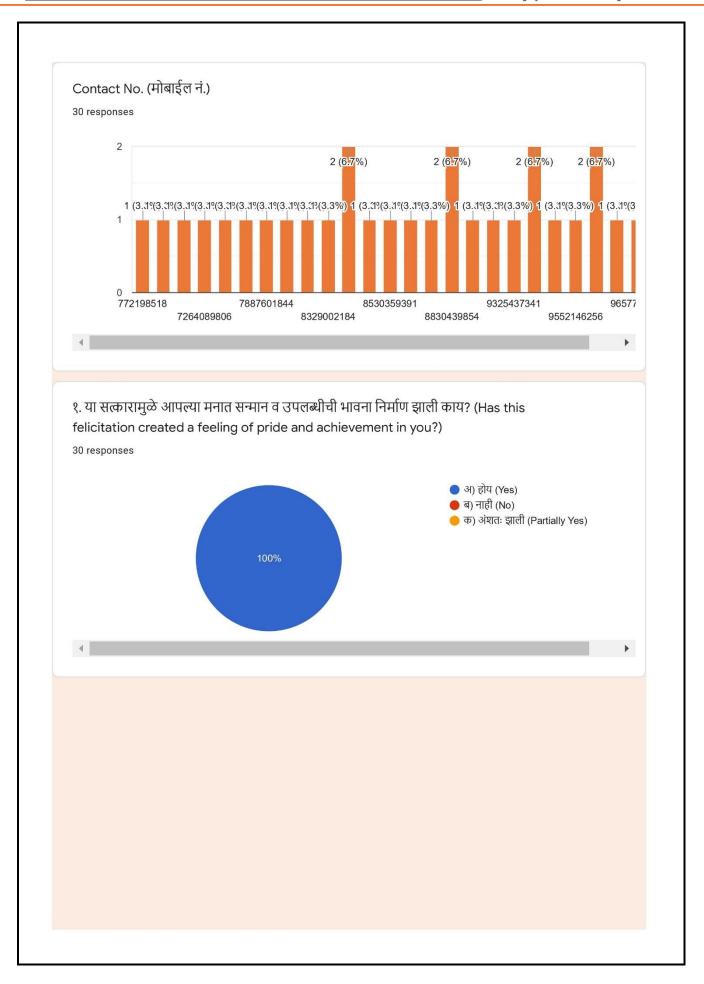

|











६. या सत्कारा संदर्भात आपल्या पालकांच्या भावना थोडक्यात नोंदवाव्या. Please record your parents' emotions regarding felicitation.

23 responses

Maze palak khup aanandi hote .aani aata te abhimane samajat vavartata.

My parents feel that this scheme will inculcate a habit for studying in students and being felicitated on the eve of Republic Day is itself a very proud and wonderful moment.

विद्यार्थ्याला एखाद्या विषयात विशेष प्राविण्य या बद्दल बक्षीस मिळाल्यामुळे त्याला पुढील वाटचालीस अजून प्रेरणा मिळते.

My parent was proud on mi

त्यांना खूप आनंद झाला

Tyana khup aanand zala. Ani ajun tasech samann prapt vhave ya sathi mehanat kart rahnyas sangitle.

This hospitality gave my father a new hope for me

सत्कार कार्यक्रमामुळे ग्रामीण भागातील विद्यार्थ्यांना प्रेरणा मिळते. आमची मुलं खेडे