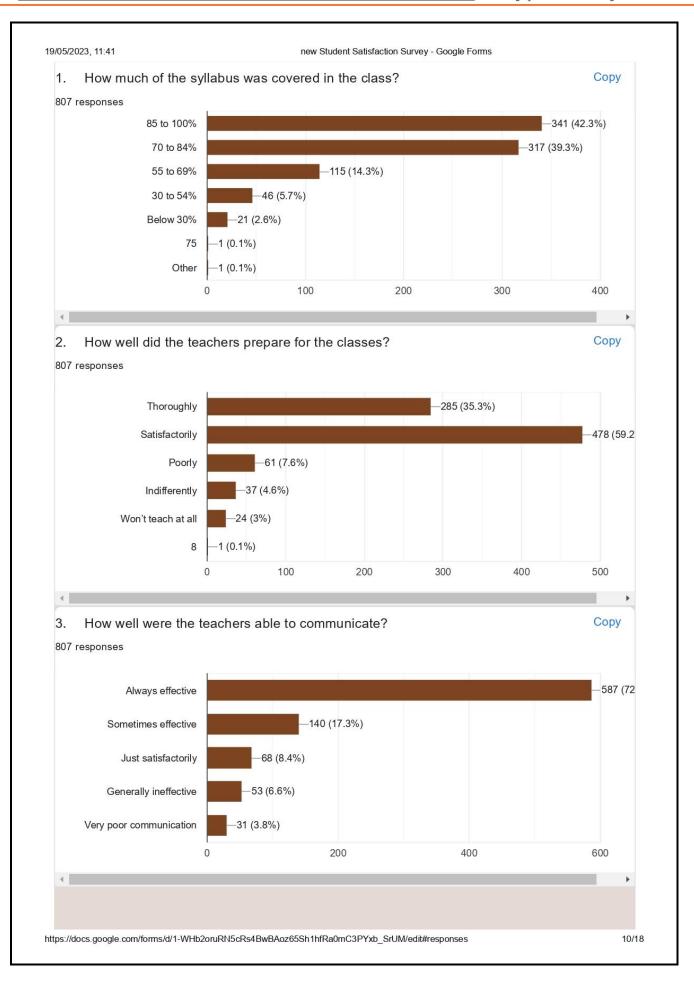

|  |
| Kiran Raju Gole             |                                                |  |
| Yuvaraj maroti Ringane      |                                                |  |
| Rashmi kishor gadge.        |                                                |  |
| TEJASVI VIJAY MOGARE        |                                                |  |
| Revati Jayant Bhaganagarkar |                                                |  |
| Rohit Bharat Rathod         |                                                |  |
| Dhananjay mukinda khairkar  |                                                |  |
| Manisha Bhimrao Ambore      |                                                |  |
|                             |                                                |  |

























| [QlM – 2.6.2.]

| 20. The overall quality | of teachir | ng-learning proce | ss in your institu | ute is very good. | Сору         |
|-------------------------|------------|-------------------|--------------------|-------------------|--------------|
| 807 responses           |            |                   |                    |                   |              |
| Strongly agree          | 4          |                   |                    |                   | —382 (47.3   |
| Agree                   | •          |                   |                    |                   | —364 (45.1%) |
| Neutral                 | 1          | —84 (10.4%)       |                    |                   |              |
| Disagree                | -29        | 9 (3.6%)          |