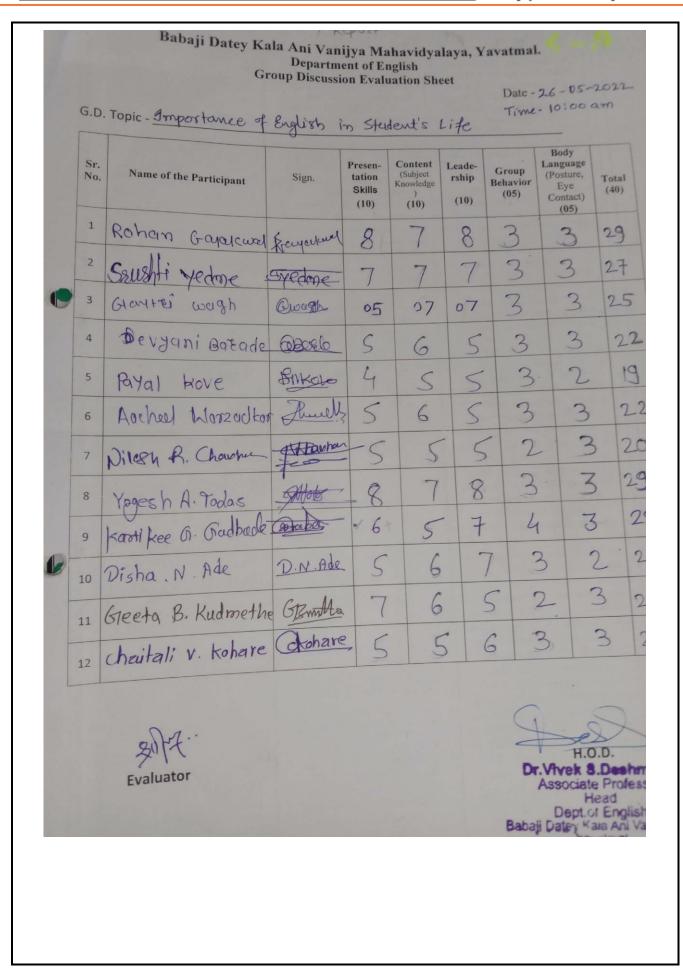

[QIM - 2.6.2.]

[QlM - 2.6.2.]

| 5.D. T     | Topic- Importance of    | f English        |                                     |                                          |                         | Time                                               | - 10:30                                                   | an          |
|------------|-------------------------|------------------|-------------------------------------|------------------------------------------|-------------------------|----------------------------------------------------|-----------------------------------------------------------|-------------|
| Sr.<br>No. | Name of the Participant | Sign.            | Presen-<br>tation<br>Skills<br>(10) | Content<br>(Subject<br>Knowledge<br>(10) | Leade-<br>rship<br>(10) | Group<br>Behavior<br>(05)                          | Body<br>Language<br>(Posture,<br>Eye<br>Contact)<br>(05). | Tot:<br>(40 |
| 1          | Sakshi B. Makode        | Makade           | 7                                   | 7                                        | 8                       | 4                                                  | 4                                                         | 30          |
| 2          | Bhardi J. chhapekan     | Shanti.          | 7                                   | 5                                        | 5                       | 4                                                  | 4                                                         | 2           |
| 3          | Procenthana N. Infele   | Batagole.        | 7                                   | 8                                        | 7                       | 4                                                  | 4                                                         | 3           |
| 4          | she)al. A charhan       | Bul-             | 7                                   | 8                                        | 8                       | 2                                                  | 3                                                         | 3           |
| 5          | Peatlino. Schowhan.     | P.S. chailan     | 8                                   | 7                                        | 8                       | 4                                                  | 3                                                         | 3           |
| 6          |                         | Lapru P. Hilpure | 15                                  | 4                                        | 4                       | 3                                                  | 3                                                         |             |
| 7          |                         |                  | 1                                   | 7                                        | 8                       | S                                                  | 4                                                         |             |
| -          | Mayur Nahlyz            | a Manay!         | 8                                   | 7                                        | 7                       | 4                                                  | 4                                                         |             |
| -          | -                       |                  |                                     | 6                                        | 4                       | 3                                                  | 4                                                         |             |
|            | Nayon & Raussia         | & P. That        | an L                                | 4                                        | 4                       | 2                                                  |                                                           |             |
|            |                         | V                | 4                                   | 4                                        | 4                       | 2                                                  | . 2                                                       | -           |
| 11         | Kiron S. Pawers         | Ogreike          | 5                                   | - 4                                      | 4                       | 3                                                  | 2                                                         | -           |
| 8          | KITCON S. FULLY         | a Marray         | 8<br>1001 7                         | 76                                       | 7<br>4<br>4<br>4<br>4   | 4<br>3<br>2<br>2<br>3<br>Dr. Vivela<br>Association | 4                                                         | S           |