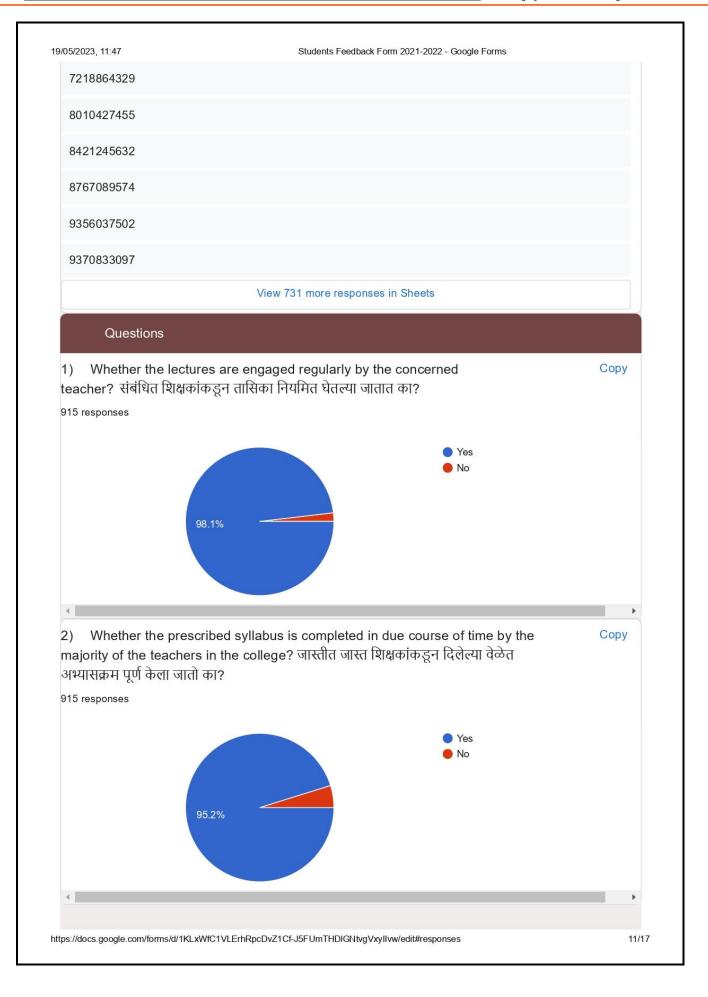

|      |
| 8605205853                          |                                                          |      |
| 9604477872                          |                                                          |      |
| 9552017813                          |                                                          |      |
| 7218125960                          |                                                          |      |
| 7796836649                          |                                                          |      |
| 9322623758                          |                                                          |      |
| https://docs.google.com/forms/d/1KL | xWfC1VLErhRpcDvZ1Cf-J5FUmTHDIGNtvgVxyIIvw/edit#responses | 10/* |

| [QlM – 2.6.2.]



[QlM - 2.6.2.]

I









[QlM - 2.6.2.]



| [QlM – 2.6.2.]

| 7) Any suggestions fo<br>ोण्याच्या दृष्टीने आपल्या काह | r the overall development of the college?<br>ही सूचना आहेत का? | महाविद्यालयाचा विकास |
|--------------------------------------------------------|----------------------------------------------------------------|----------------------|
| 67 responses                                           |                                                                |                      |
| No                                                     |                                                                |                      |
| Yes                                                    |                                                                |                      |