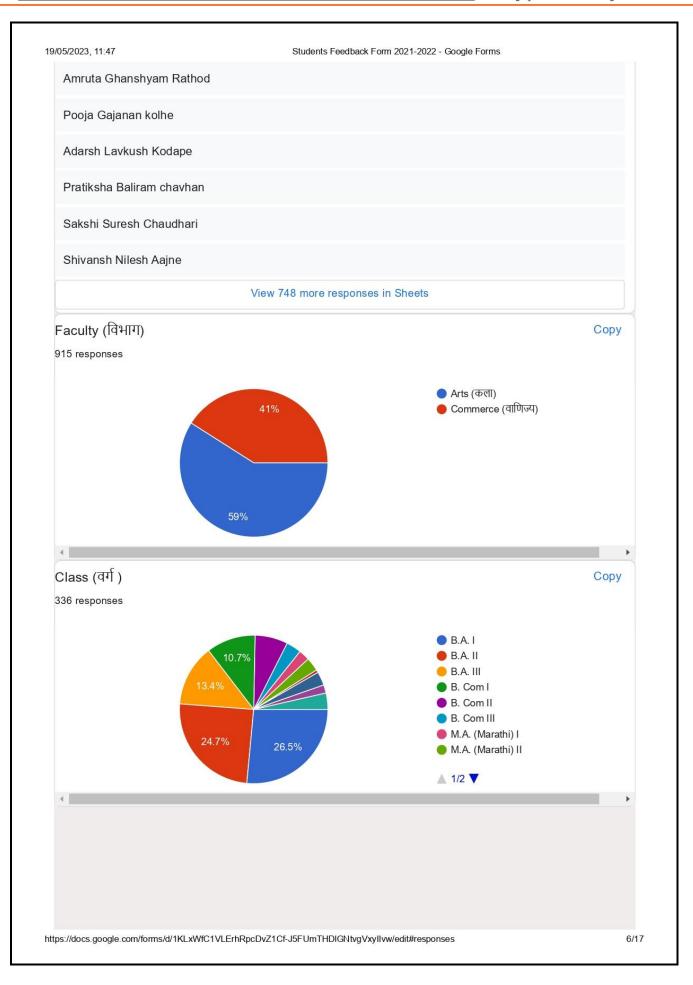

|  |
| Kajal Bhimrao Moon           |                                                 |  |
| Shrutika Rajesh Munde        |                                                 |  |
| Prachi Suresh Kalambe        |                                                 |  |
| Rani dilip bogewar           |                                                 |  |
| Gitanjali Pruthviraj devgade |                                                 |  |
| Ram Gajanan Chavhan          |                                                 |  |
| Dimpal laxman wasade         |                                                 |  |
| Supriya Narendra Gajbhiye    |                                                 |  |
| Nikhil Badsar                |                                                 |  |

| [QlM – 2.6.2.]



| Contact No. (मोबाईल क्रमांक) |  |
|------------------------------|--|
| 915 responses                |  |
| 7028945546                   |  |
|                              |  |
| 9307635686                   |  |
| 9322310498                   |  |
| 8788041984                   |  |
| 8459318587                   |  |
| 7020702862                   |  |
| 7588711239                   |  |
| 8600964567                   |  |
| 9529103738                   |  |
| 8767694611                   |  |
| 9356629966                   |  |
| 7499765830                   |  |
| 9307719382                   |  |
|                              |  |
| 7499108865                   |  |
| 9881798470                   |  |
| 7218038698                   |  |
| 9604881462                   |  |
| 9011