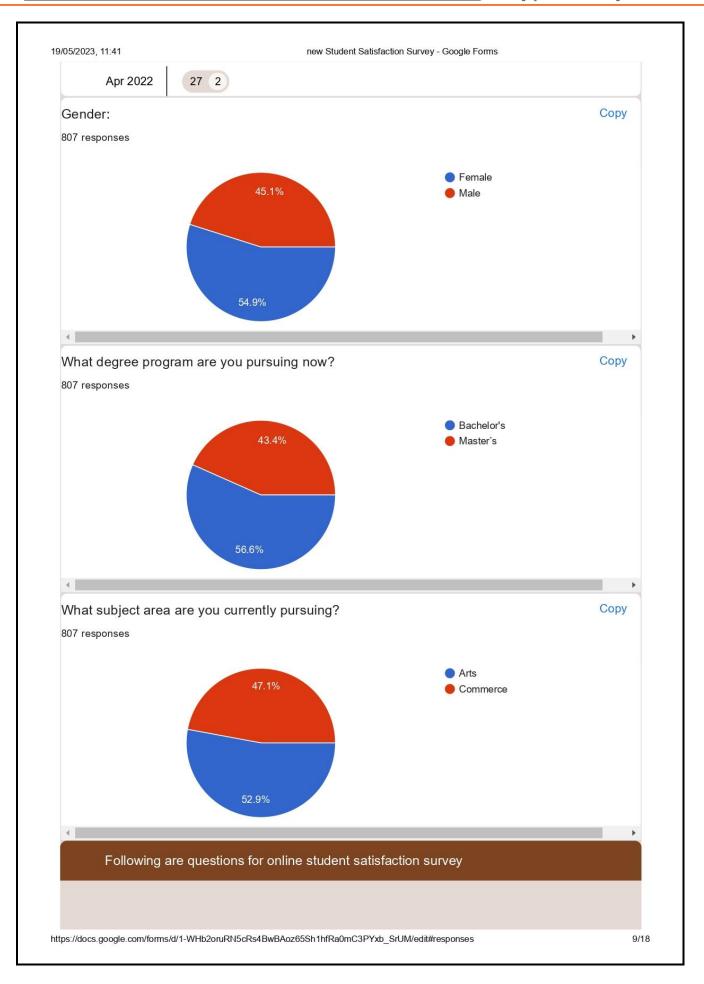

|  |
| Kiran Raju Gole             |                                                |  |
| Yuvaraj maroti Ringane      |                                                |  |
| Rashmi kishor gadge.        |                                                |  |
| TEJASVI VIJAY MOGARE        |                                                |  |
| Revati Jayant Bhaganagarkar |                                                |  |
| Rohit Bharat Rathod         |                                                |  |
| Dhananjay mukinda khairkar  |                                                |  |
| Manisha Bhimrao Ambore      |                                                |  |
|                             |                                                |  |

























| [QlM – 2.6.2.]

| 20. The overall quality | of teachir | ng-learning proce | ss in your institu | ute is very good. | Сору         |
|-------------------------|------------|-------------------|--------------------|-------------------|--------------|
| 807 responses           |            |                   |                    |                   |              |
| Strongly agree          | 4          |                   |                    |                   | —382 (47.3   |
| Agree                   | •          |                   |                    |                   | —364 (45.1%) |
| Neutral                 | 1          | —84 (10.4%)       |                    |                   |              |
| Disagree                | -29        | 9 (3.6%)          |