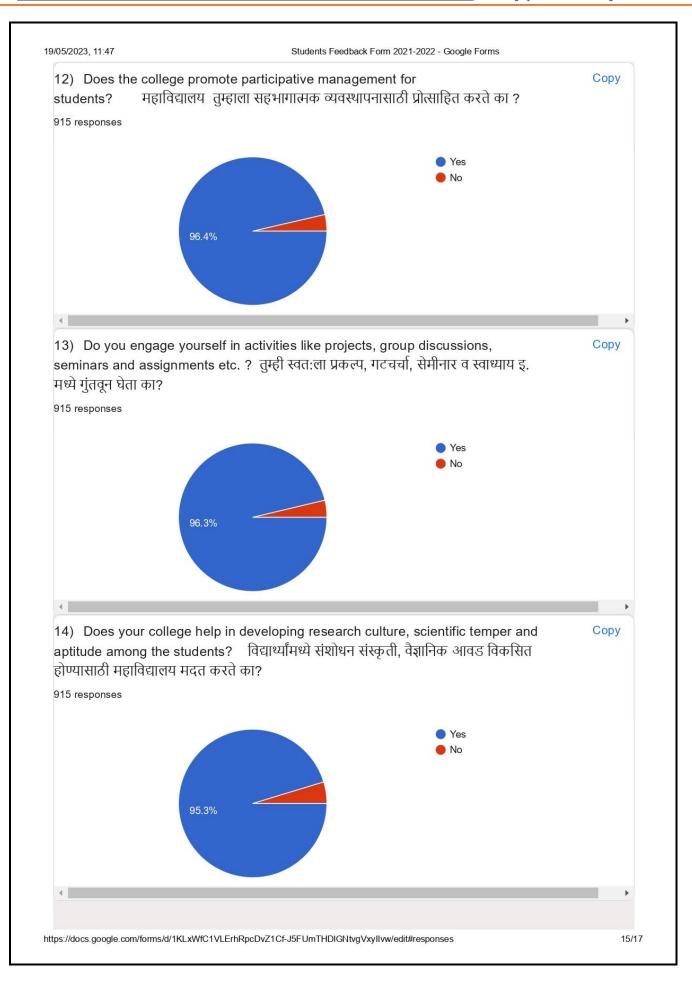

|      |
| 8605205853                          |                                                          |      |
| 9604477872                          |                                                          |      |
| 9552017813                          |                                                          |      |
| 7218125960                          |                                                          |      |
| 7796836649                          |                                                          |      |
| 9322623758                          |                                                          |      |
| https://docs.google.com/forms/d/1KL | xWfC1VLErhRpcDvZ1Cf-J5FUmTHDIGNtvgVxyIIvw/edit#responses | 10/* |

| [QlM – 2.6.2.]



[QlM - 2.6.2.]

I









[QlM - 2.6.2.]



| [QlM – 2.6.2.]

| 7) Any suggestions fo<br>ोण्याच्या दृष्टीने आपल्या काह | r the overall development of the college?<br>ही सूचना आहेत का? | महाविद्यालयाचा विकास |
|--------------------------------------------------------|----------------------------------------------------------------|----------------------|
| 67 responses                                           |                                                                |                      |
| No                                                     |                                                                |                      |
| Yes                                                    |                                                                |                      |
| No