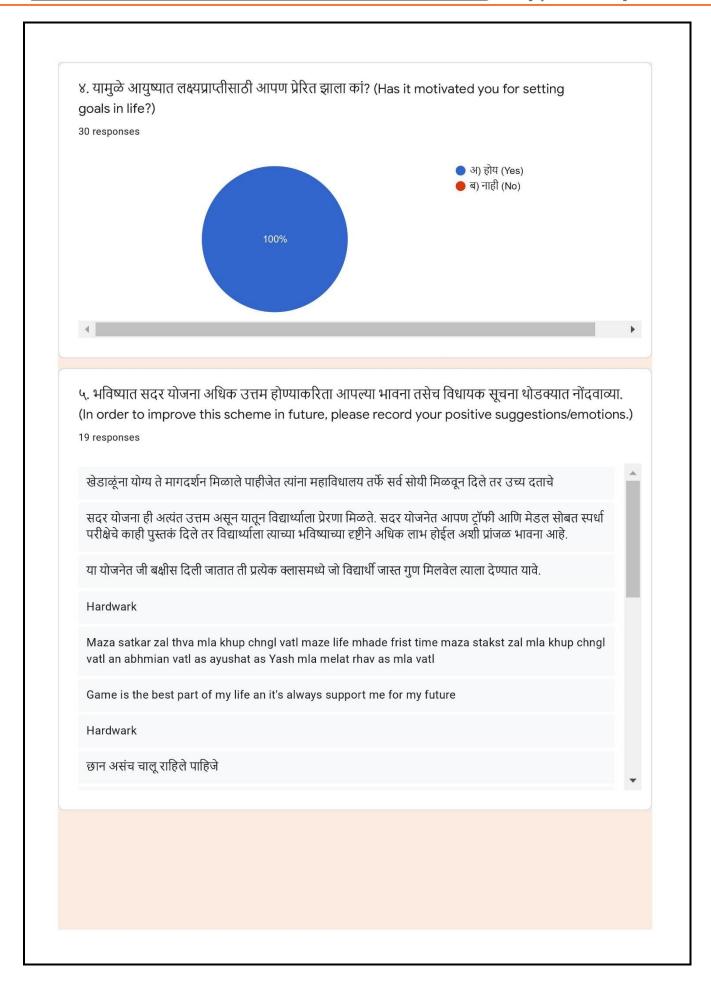

|











६. या सत्कारा संदर्भात आपल्या पालकांच्या भावना थोडक्यात नोंदवाव्या. Please record your parents' emotions regarding felicitation.

23 responses

Maze palak khup aanandi hote .aani aata te abhimane samajat vavartata.

My parents feel that this scheme will inculcate a habit for studying in students and being felicitated on the eve of Republic Day is itself a very proud and wonderful moment.

विद्यार्थ्याला एखाद्या विषयात विशेष प्राविण्य या बद्दल बक्षीस मिळाल्यामुळे त्याला पुढील वाटचालीस अजून प्रेरणा मिळते.

My parent was proud on mi

त्यांना खूप आनंद झाला

Tyana khup aanand zala. Ani ajun tasech samann prapt vhave ya sathi mehanat kart rahnyas sangitle.

This hospitality gave my father a new hope for me

सत्कार कार्यक्रमामुळे ग्रामीण भागातील विद्यार्थ्यांना प्रेरणा मिळते. आमची मुलं खेडे गाव