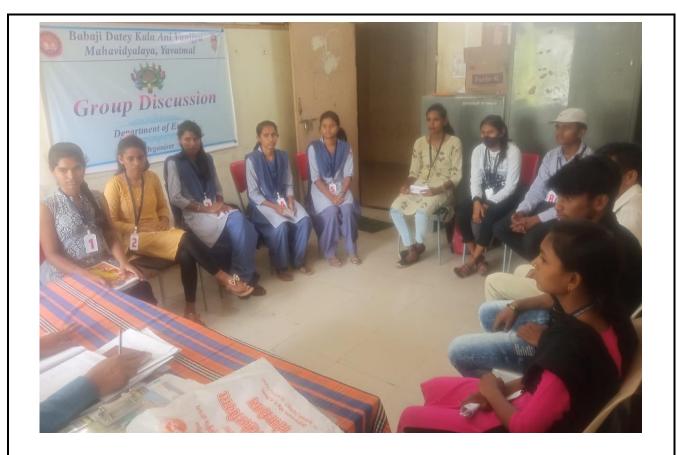

#### Group Discussion from 26 to 30 May, 2022

Babaji Datey Kala Ani Vanijya Mahavidyalaya, Yavatmal. Department of English

15/05/2022

#### **Group Discussion**

All the students are hereby informed that Department of English is organizing **Group Discussion from 26 to 30 May, 2022**. All the participants are required to be present for the Group Discussion.

Venue : Department of English Date: 26/05/2022 Time: 08 a.m.

At: (aui)ad B.A.I. (aui)ad Menul Hand Hant, S. A.I.

Dr. V.S. Deshmukh Head, Dept. of English Babaji Datey Kala Aniakanijya MahasodatalRodes Vervtmal Head Dept. of English Babaj Detty Kala Ani Vantya Ma

#### Brief Description of the Event/Activity:

The department of English conducted Group Discussion on dated 26 to 30 May, 2022. Dr. Vivek Deshmukh, Head, Department of English motivated the students to participate in Group Discussion. He explained Dos and Don'ts of Group Discussion. 09 groups of 12 students each were formed. Dr. Tarachand Kanthale & Dr. Sachin Telkhade were the evaluators for the Group Discussion.