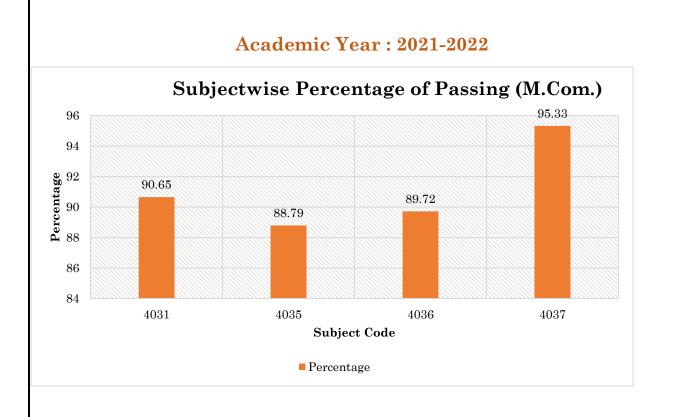

# Academic Year : 2021-2022



#### [QlM - 2.6.2.]





#### [QlM - 2.6.2.]





#### Group Discussion from 26 to 30 May, 2022

Babaji Datey Kala Ani Vanijya Mahavidyalaya, Yavatmal. Department of English

15/05/2022

#### **Notice**

#### **Group Discussion**

All the students are hereby informed that Department of English is organizing **Group Discussion from 26 to 30 May, 2022**. All the participants are required to be present for the Group Discussion.

Venue : Department of English Date: 26/05/2022 Time: 08 a.m.

At: (aui)ad B.A.I. (aui)ad Menul Hand Hant, S. A.I.

Dr. V.S. Deshmukh Head, Dept. of English Babaji Datey Kala Aniakanijya MahasodatalRodes Vervtmal Head Dept. of English Babaj Detty Kala Ani Vantya Ma

[QIM - 2.6.2.]



[QlM - 2.6.2.]

| 5.D. T     | Topic- Importance of    | f English        |                                     |