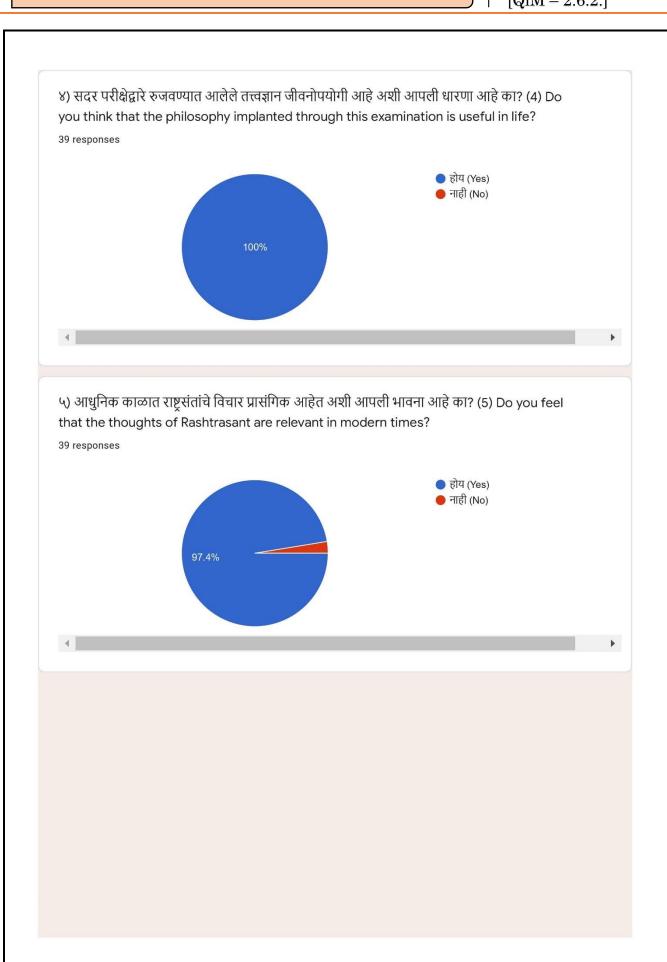

|     |
| Individual                       |     |
|                                  |     |
|                                  |     |
|                                  |     |
|                                  | - 1 |
|                                  |     |
|                                  |     |
|                                  |     |
|                                  |     |
|                                  |     |
|                                  |     |
|                                  |     |
|                                  |     |
|                                  |     |
|                                  |     |
|                                  |     |
|                                  |     |
|                                  |     |









६) राष्ट्रसंतांची 'ग्रामगीता' ही ग्रामस्वराज्य, अंधश्रद्धा निर्मूलन, महिलोन्नती व राष्ट्रप्रेम आदी विषयांवर भाष्य करते. आपले मत नोंदवा. (6) Rashtrasant's 'Gramgeeta' is a commentary on Gramswarajya, Eradication of Superstitions, Women's Empowerment and Nationalism. Register your opinion. <sup>39 responses</sup>

Yes

होय

हो कारण राष्ट्रसंत तुकडोजी महाराजांची "ग्रामगीता' म्हणजे त्यांच्या मनात घर करून राहिलेल्या गावाचे आणि ग्रामसंस्कृतीचे नितळ रूप होय. तुकडोजी महाराज गावागावाच्या सेवेसाठी आयुष्यभर भटकत राहिले. त्यांनी खेड्यापाड्याच्या रूपात उभ्या असलेल्या गाव-संस्कृतीचे उत्कट दर्शन घेतले आणि ते ग्रामगीतेतून समर्थपणे व्यक्त झाले.

Ho

Kharokharch 'gramgita'hi gramswarajy, Andhshrddha Nirmulan Rashtrprem yachyavr Bhashy krte.andhshraddha nirmulan honyasathi gramgita hi atishay mahtva purn t