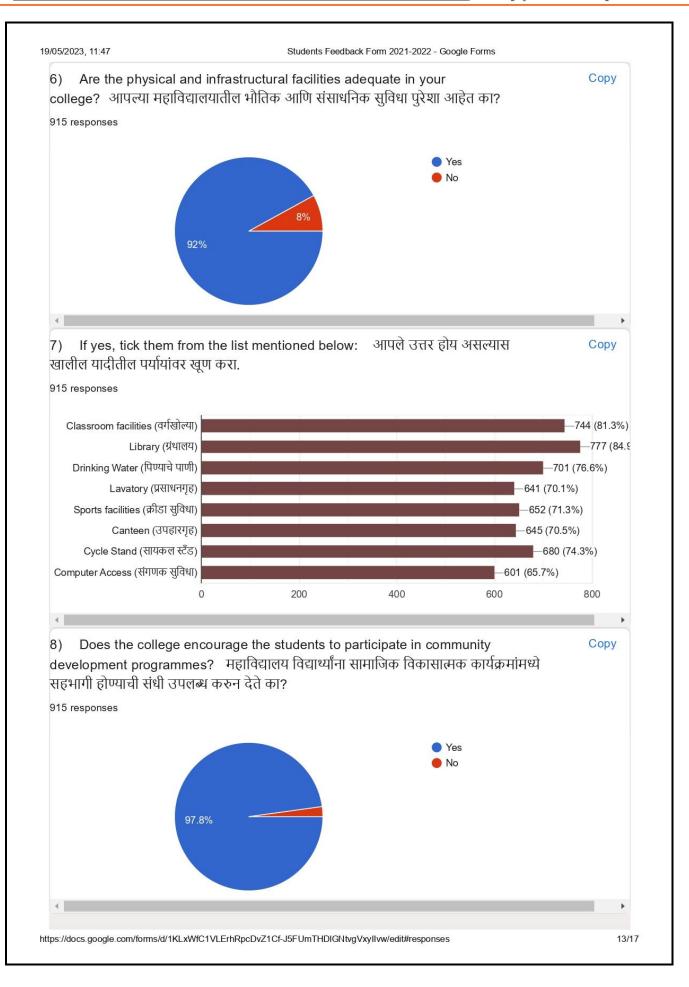

|      |
| 8605205853                          |                                                          |      |
| 9604477872                          |                                                          |      |
| 9552017813                          |                                                          |      |
| 7218125960                          |                                                          |      |
| 7796836649                          |                                                          |      |
| 9322623758                          |                                                          |      |
| https://docs.google.com/forms/d/1KL | xWfC1VLErhRpcDvZ1Cf-J5FUmTHDIGNtvgVxyIIvw/edit#responses | 10/* |

| [QlM – 2.6.2.]



[QlM - 2.6.2.]

I









[QlM - 2.6.2.]



| [QlM – 2.6.2.]

| 7) Any suggestions fo<br>ोण्याच्या दृष्टीने आपल्या काह | r the overall development of the college?<br>ही सूचना आहेत का? | महाविद्यालयाचा विकास |
|--------------------------------------------------------|----------------------------------------------------------------|----------------------|
| 67 responses                                           |                                                                |                      |
| No                                                     |                                                                |                      |
| Yes                                                    |                                                                |                      |
| No