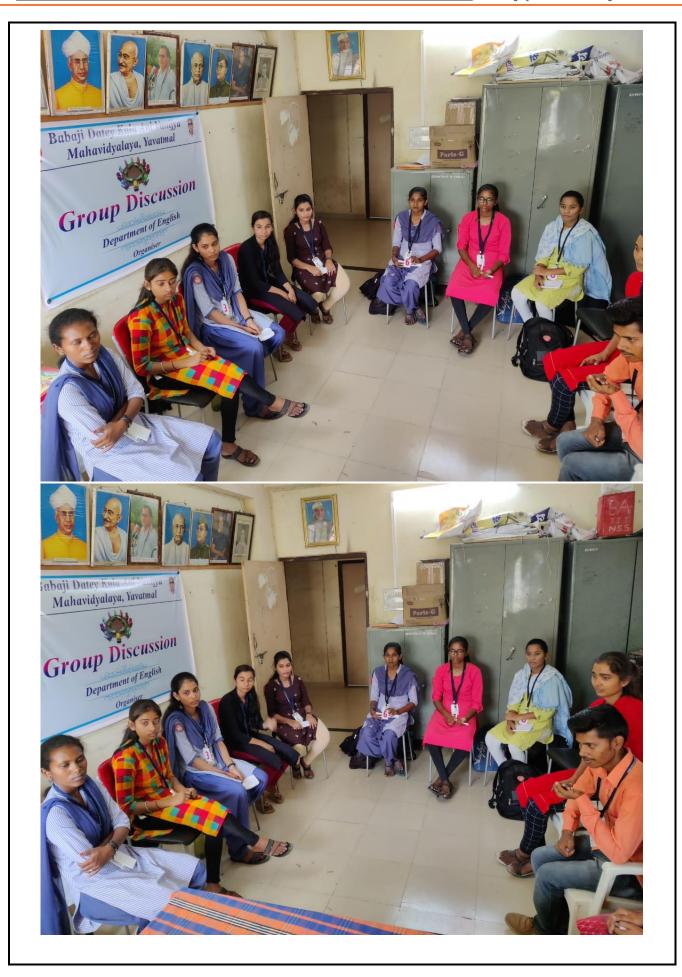

#### Group Discussion from 26 to 30 May, 2022

Babaji Datey Kala Ani Vanijya Mahavidyalaya, Yavatmal. Department of English

15/05/2022

#### **Group Discussion**

All the students are hereby informed that Department of English is organizing **Group Discussion from 26 to 30 May, 2022**. All the participants are required to be present for the Group Discussion.

Venue : Department of English Date: 26/05/2022 Time: 08 a.m.

At: (aui)ad B.A.I. (aui)ad Menul Hand Hant, S. A.I.

Dr. V.S. Deshmukh Head, Dept. of English Babaji Datey Kala Aniakanijya MahasodatalRodes Vervtmal Head Dept. of English Babaj Detty Kala Ani Vantya Ma

#### Brief Description of the Event/Activity:

The department of English conducted Group Discussion on dated 26 to 30 May, 2022. Dr. Vivek Deshmukh, Head, Department of English motivated the students to participate in Group Discussion. He explained Dos and Don'ts of Group Discussion. 09 groups of 12 students each were formed. Dr. Tarachand Kanthale & Dr. Sachin Telkhade were the evaluators for the Group Discussion.