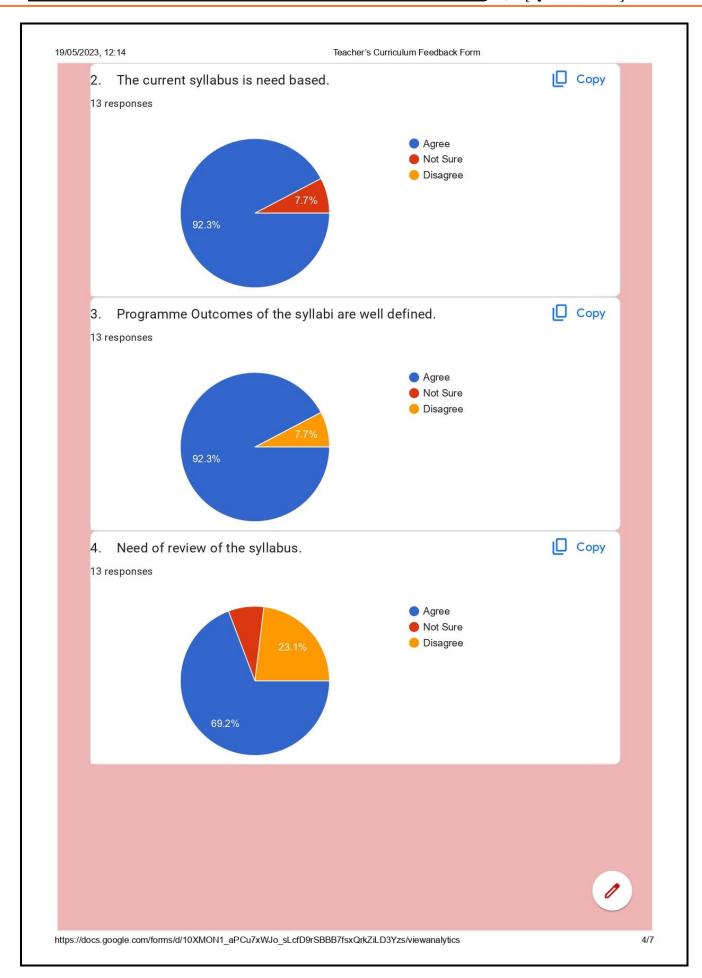

ter: |                                    |
| 13 responses              |                                    |
| 2021-22                   |                                    |
| 2021-2022                 |                                    |
| 2022-23                   |                                    |
| 2021_22                   |                                    |
| Semester                  |                                    |
| 21_22                     |                                    |
| 21-2022                   |                                    |
| 20212022                  |                                    |
|                           |                                    |
|                           |                                    |

[QIM - 2.6.2.]







| 8.    | 14 Teacher's Curriculum Feedback Form Any suggestions regarding change in the curriculum:                                     |
|-------|-------------------------------------------------------------------------------------------------------------------------------|
|       | sponses                                                                                                                       |
|       |                                                                                                                               |
| No    |                                                                                                                               |
| Nil   |