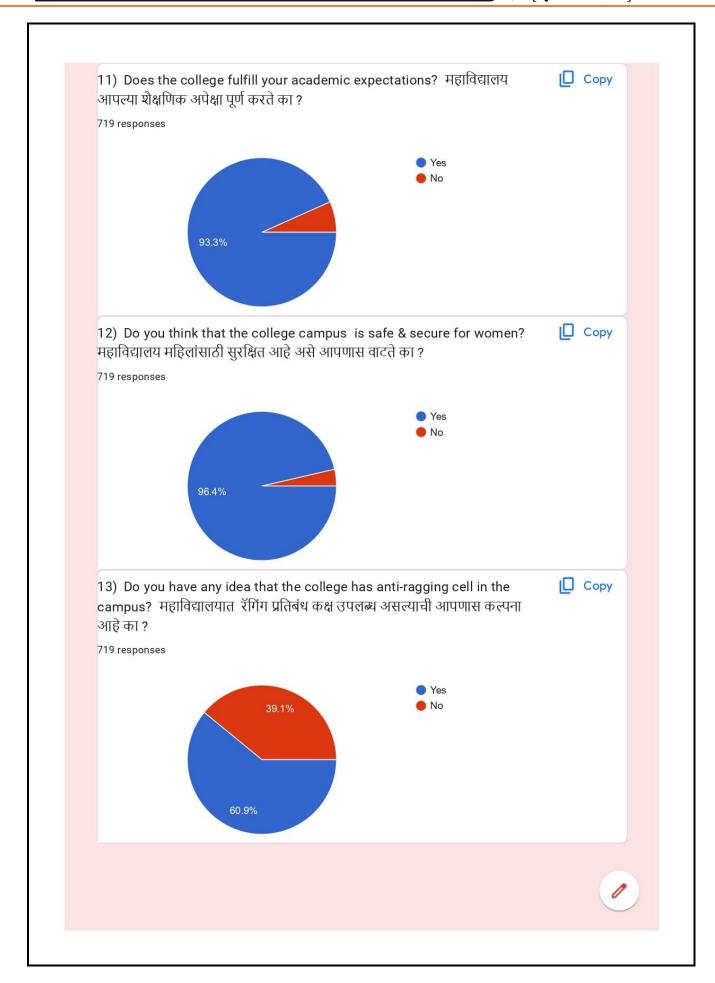

|                  |        |  |
| 9765240181                                                  |                                  |                                                    |                  |        |  |
| 576 more responses are hidden                               |                                  |                                                    |                  |        |  |
| Questions (प्रश्न) :<br>l) Does the College guide your ward | ls regarding jo<br>करून देण्यासा | bb opportunity<br>ठी मार्गदर्शन क                  | y ?<br>रते काय ? | 🗋 Сору |  |
| Questions (দ্বপ্ন) :                                        | करून देण्यासा                    | ob opportunity<br>ठी मार्गदर्शन क<br>• Yes<br>• No | y ?<br>रते काय ? | Сору   |  |











| 15) State your valuable suggestic<br>453 responses | ons. आपल्या महत्वपूर्ण सूचना नदिवा. |
|----------------------------------------------------|-------------------------------------|
| No                                                 |                                     |
| Good                                               |                                     |
| No                                                 |                                     |
| Yes                                                |                                     |
| Good                                               |                                     |
| Nothing                                            |                                     |
| Nothing