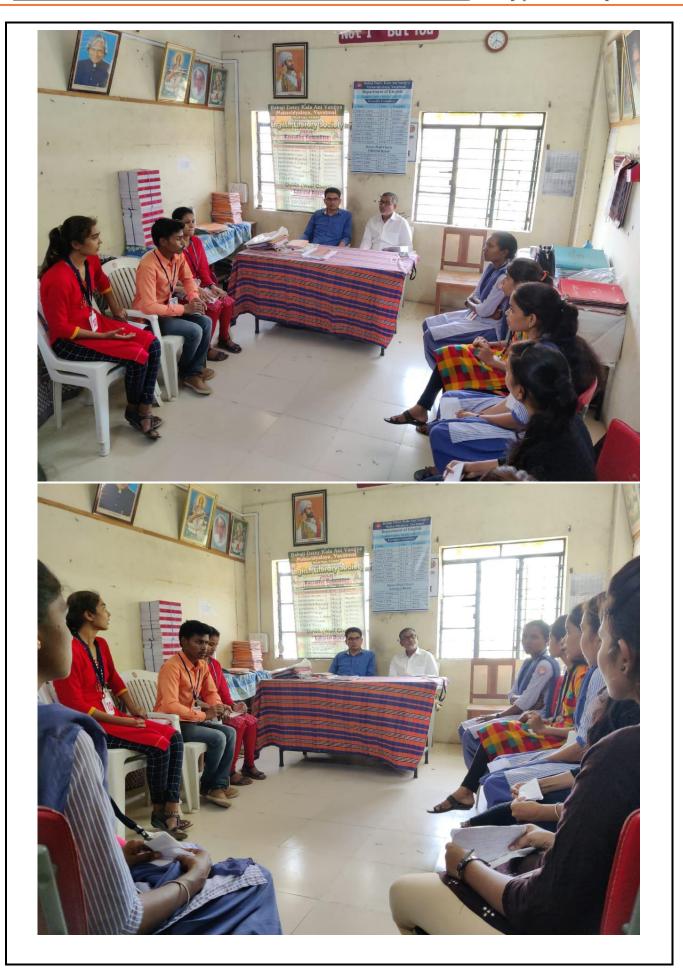

# Babaji Datey Kala Ani Vanijya Mahavidyalaya, Yavatmal.

**Report of the Activity** 

(Academic Session: 2021-2022)

Name of the Event/Activity: Group Discussion

Date

Evaluator

: 26 to 30 May, 2022. : Dr. Tarachand Kanthale & Dr. Sachin Telkhade.

Number of Participants : 108

#### Brief Description of the Event/Activity:

The department of English conducted Group Discussion on dated 26 to 30 May, 2022. Dr. Vivek Deshmukh, Head, Department of English motivated the students to participate in Group Discussion. He explained Dos and Don'ts of Group Discussion. 09 groups of 12 students each were formed. Dr. Tarachand Kanthale & Dr. Sachin Telkhade were the evaluators for the Group Discussion.

#### **Programme Outcome:**

The students could develop their Presentation and Communication Skills. They could also understand the importance of group leadership.

Head, Dept. of English Dr. Whet B.D. Stimuth Associate Professor Head Dept.of English Kala An: Vanilya M. Babali Da