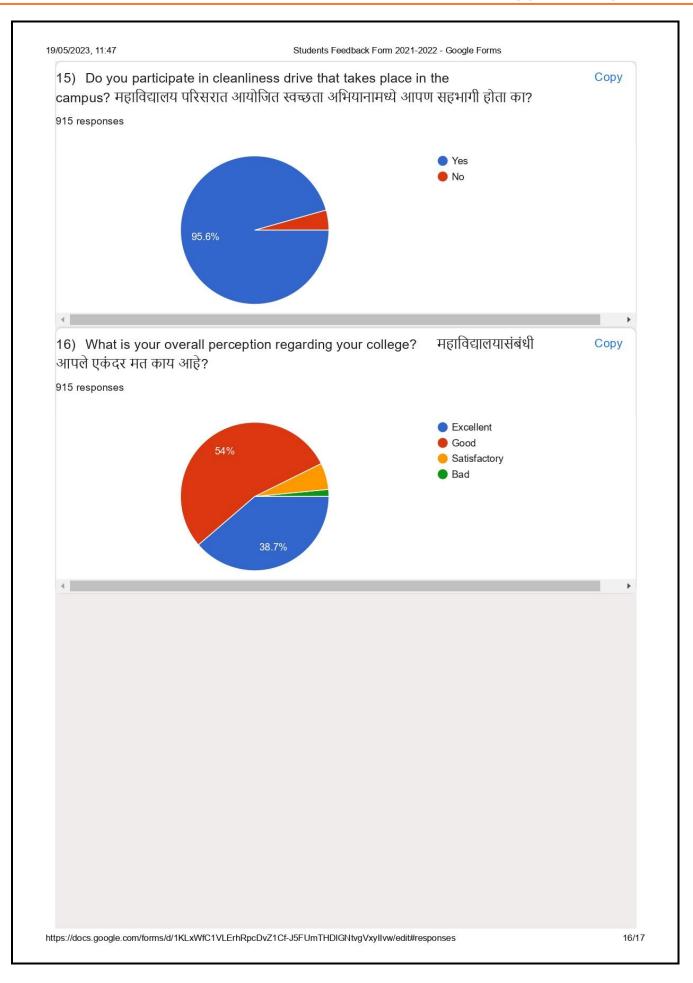

205853                          |                                                          |      |
| 9604477872                          |                                                          |      |
| 9552017813                          |                                                          |      |
| 7218125960                          |                                                          |      |
| 7796836649                          |                                                          |      |
| 9322623758                          |                                                          |      |
| https://docs.google.com/forms/d/1KL | xWfC1VLErhRpcDvZ1Cf-J5FUmTHDIGNtvgVxyIIvw/edit#responses | 10/* |

| [QlM – 2.6.2.]



[QlM - 2.6.2.]

I









[QlM - 2.6.2.]



| [QlM – 2.6.2.]

| 7) Any suggestions fo<br>ोण्याच्या दृष्टीने आपल्या काह | r the overall development of the college?<br>ही सूचना आहेत का? | महाविद्यालयाचा विकास |
|--------------------------------------------------------|----------------------------------------------------------------|----------------------|
| 67 responses                                           |                                                                |                      |
| No                                                     |                                                                |                      |
| Yes                                                    |                                                                |                      |
| No