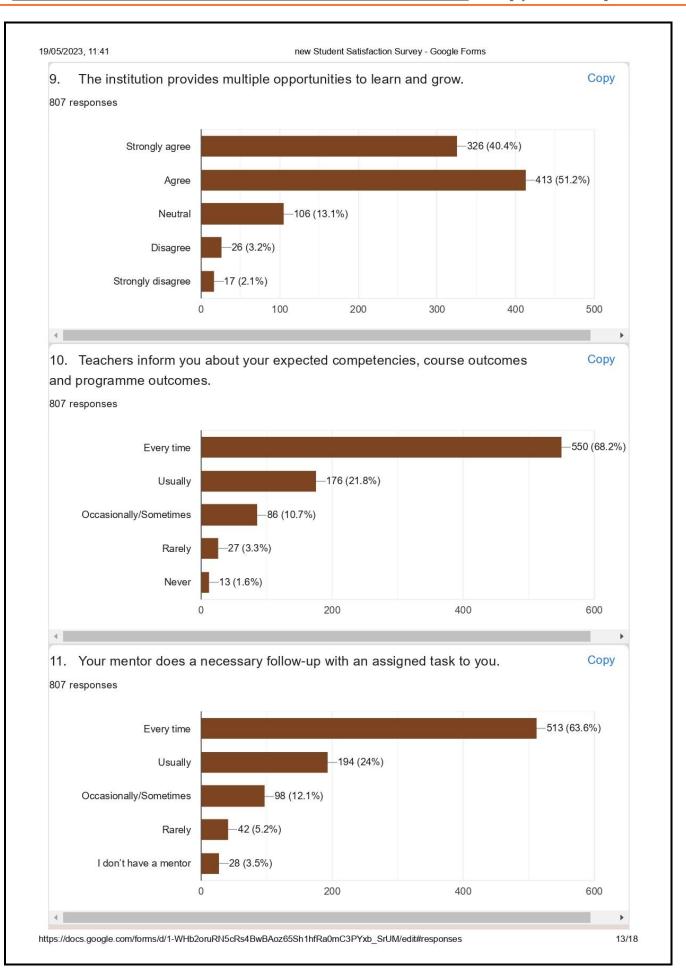

|  |
| Kiran Raju Gole             |                                                |  |
| Yuvaraj maroti Ringane      |                                                |  |
| Rashmi kishor gadge.        |                                                |  |
| TEJASVI VIJAY MOGARE        |                                                |  |
| Revati Jayant Bhaganagarkar |                                                |  |
| Rohit Bharat Rathod         |                                                |  |
| Dhananjay mukinda khairkar  |                                                |  |
| Manisha Bhimrao Ambore      |                                                |  |
|                             |                                                |  |

























| [QlM – 2.6.2.]

| 20. The overall quality | of teachir | ng-learning proce | ss in your institu | ute is very good. | Сору         |
|-------------------------|------------|-------------------|--------------------|-------------------|--------------|
| 807 responses           |            |                   |                    |                   |              |
| Strongly agree          | 4          |                   |                    |                   | —382 (47.3   |
| Agree                   | •          |                   |                    |                   | —364 (45.1%) |
| Neutral                 | 1          | —84 (10.4%)       |                    |                   |              |
| Disagree                | -29        | 9 (3.6%)          |