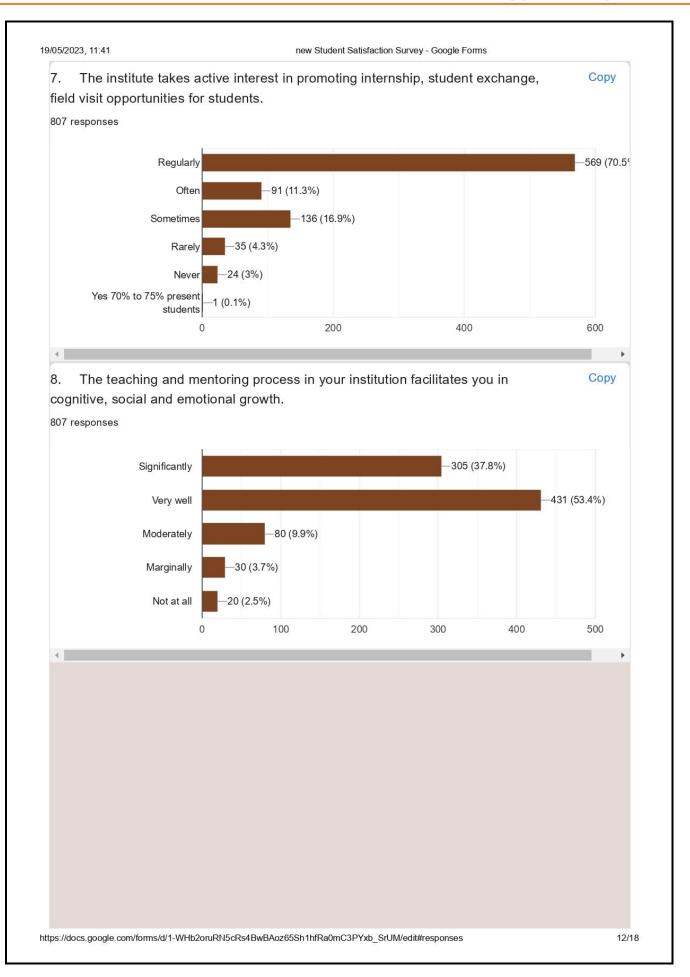

|  |
| Kiran Raju Gole             |                                                |  |
| Yuvaraj maroti Ringane      |                                                |  |
| Rashmi kishor gadge.        |                                                |  |
| TEJASVI VIJAY MOGARE        |                                                |  |
| Revati Jayant Bhaganagarkar |                                                |  |
| Rohit Bharat Rathod         |                                                |  |
| Dhananjay mukinda khairkar  |                                                |  |
| Manisha Bhimrao Ambore      |                                                |  |
|                             |                                                |  |

























| [QlM – 2.6.2.]

| 20. The overall quality | of teachir | ng-learning proce | ss in your institu | ute is very good. | Сору         |
|-------------------------|------------|-------------------|--------------------|-------------------|--------------|
| 807 responses           |            |                   |                    |                   |              |
| Strongly agree          | 4          |                   |                    |                   | —382 (47.3   |
| Agree                   | •          |                   |                    |                   | —364 (45.1%) |
| Neutral                 | 1          | —84 (10.4%)       |                    |                   |              |
| Disagree                | -29        | 9 (3.6%)          |