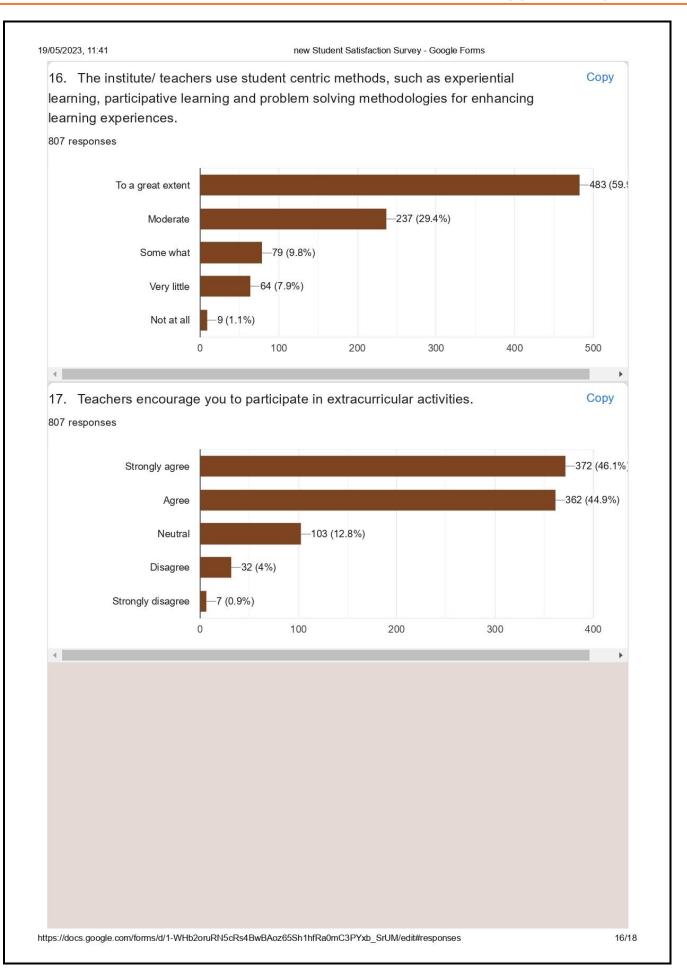

|  |
| Kiran Raju Gole             |                                                |  |
| Yuvaraj maroti Ringane      |                                                |  |
| Rashmi kishor gadge.        |                                                |  |
| TEJASVI VIJAY MOGARE        |                                                |  |
| Revati Jayant Bhaganagarkar |                                                |  |
| Rohit Bharat Rathod         |                                                |  |
| Dhananjay mukinda khairkar  |                                                |  |
| Manisha Bhimrao Ambore      |                                                |  |
|                             |                                                |  |

























| [QlM – 2.6.2.]

| 20. The overall quality | of teachir | ng-learning proce | ss in your institu | ute is very good. | Сору         |
|-------------------------|------------|-------------------|--------------------|-------------------|--------------|
| 807 responses           |            |                   |                    |                   |              |
| Strongly agree          | 4          |                   |                    |                   | —382 (47.3   |
| Agree                   | •          |                   |                    |                   | —364 (45.1%) |
| Neutral                 | 1          | —84 (10.4%)       |                    |                   |              |
| Disagree                | -29        | 9 (3.6%)          |