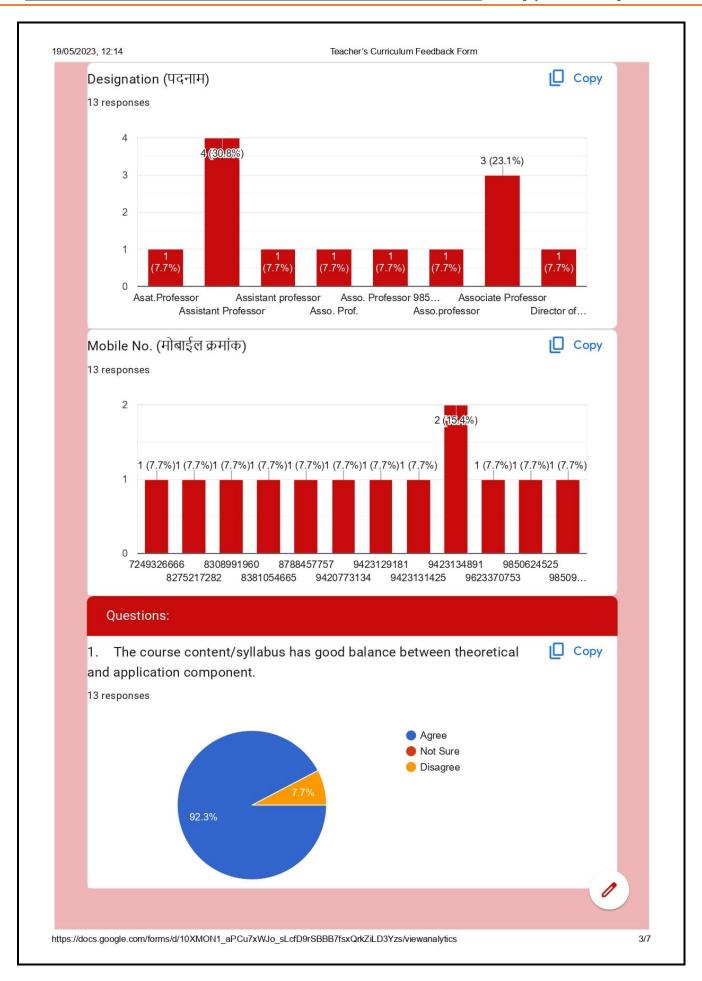

ester: |                                    |
| 13 responses              |                                    |
| 2021-22                   |                                    |
| 2021-2022                 |                                    |
| 2022-23                   |                                    |
| 2021_22                   |                                    |
| Semester                  |                                    |
| 21_22                     |                                    |
| 21-2022                   |                                    |
| 20212022                  |                                    |
|                           |                                    |
|                           |                                    |

[QIM - 2.6.2.]







| 8.    | 14 Teacher's Curriculum Feedback Form Any suggestions regarding change in the curriculum:                                     |
|-------|-------------------------------------------------------------------------------------------------------------------------------|
|       | sponses                                                                                                                       |
|       |                                                                                                                               |
| No    |                                                                                                                               |
| Nil   |