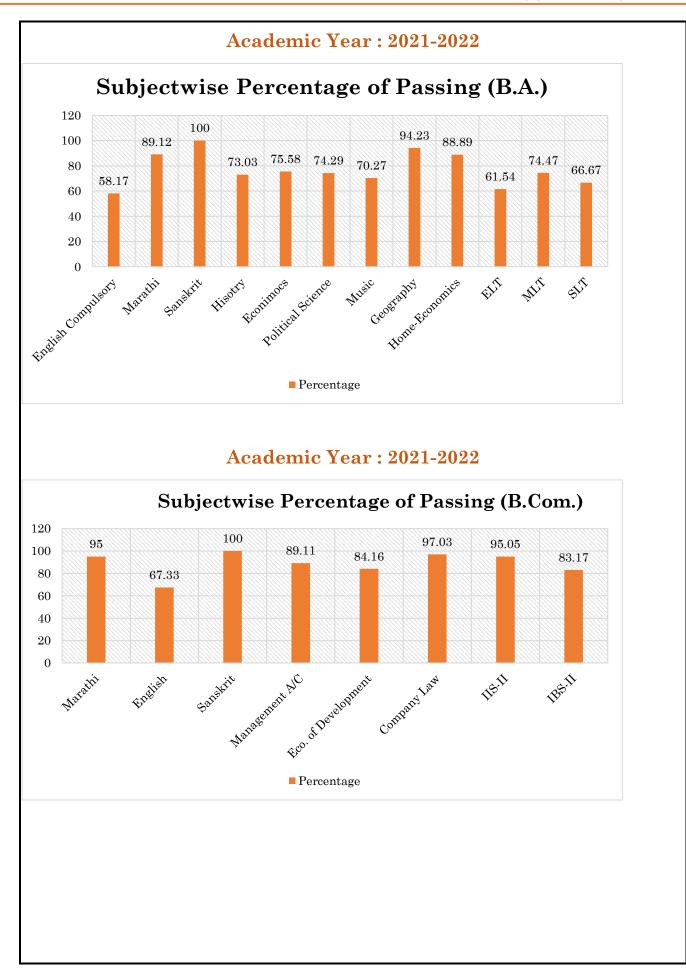

# Academic Year : 2021-2022



#### [QlM - 2.6.2.]





#### [QlM - 2.6.2.]





#### Group Discussion from 26 to 30 May, 2022

Babaji Datey Kala Ani Vanijya Mahavidyalaya, Yavatmal. Department of English

15/05/2022

#### **Notice**

#### **Group Discussion**

All the students are hereby informed that Department of English is organizing **Group Discussion from 26 to 30 May, 2022**. All the participants are required to be present for the Group Discussion.

Venue : Department of English Date: 26/05/2022 Time: 08 a.m.

At: (aui)ad B.A.I. (aui)ad Menul Hand Hant, S. A.I.

Dr. V.S. Deshmukh Head, Dept. of English Babaji Datey Kala Aniakanijya MahasodatalRodes Vervtmal Head Dept. of English Babaj Detty Kala Ani Vantya Ma

[QIM - 2.6.2.]



[QlM - 2.6.2.]

| 5.D. T     | Topic- Importance of    | f English        |