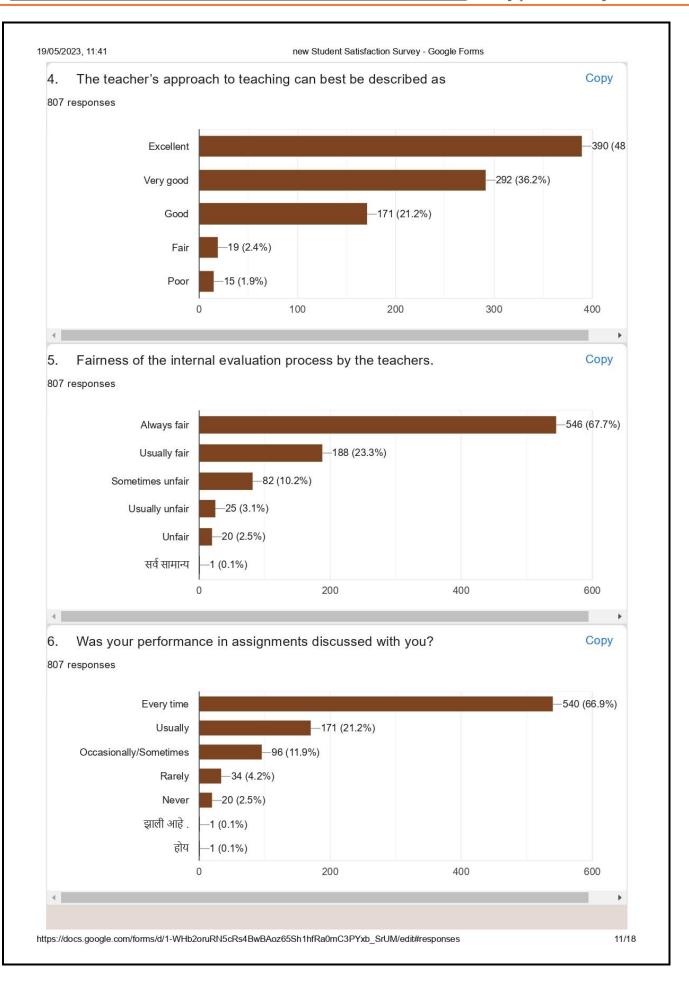

|  |
| Kiran Raju Gole             |                                                |  |
| Yuvaraj maroti Ringane      |                                                |  |
| Rashmi kishor gadge.        |                                                |  |
| TEJASVI VIJAY MOGARE        |                                                |  |
| Revati Jayant Bhaganagarkar |                                                |  |
| Rohit Bharat Rathod         |                                                |  |
| Dhananjay mukinda khairkar  |                                                |  |
| Manisha Bhimrao Ambore      |                                                |  |
|                             |                                                |  |

























| [QlM – 2.6.2.]

| 20. The overall quality | of teachir | ng-learning proce | ss in your institu | ute is very good. | Сору         |
|-------------------------|------------|-------------------|--------------------|-------------------|--------------|
| 807 responses           |            |                   |                    |                   |              |
| Strongly agree          | 4          |                   |                    |                   | —382 (47.3   |
| Agree                   | •          |                   |                    |                   | —364 (45.1%) |
| Neutral                 | 1          | —84 (10.4%)       |                    |                   |              |
| Disagree                | -29        | 9 (3.6%)          |