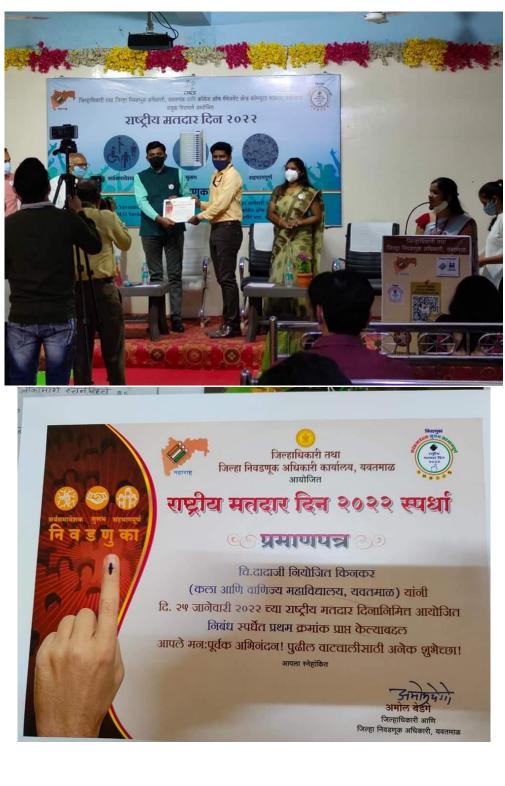

# Babaji Datey Kala Ani Vanijya Mahavidyalaya, Yavatmal.

**Report of the Activity** 

(Academic Session: 2021-2022)

Name of the Event/Activity: Group Discussion

Date

Evaluator

: 26 to 30 May, 2022. : Dr. Tarachand Kanthale & Dr. Sachin Telkhade.

Number of Participants : 108

#### Brief Description of the Event/Activity:

The department of English conducted Group Discussion on dated 26 to 30 May, 2022. Dr. Vivek Deshmukh, Head, Department of English motivated the students to participate in Group Discussion. He explained Dos and Don'ts of Group Discussion. 09 groups of 12 students each were formed. Dr. Tarachand Kanthale & Dr. Sachin Telkhade were the evaluators for the Group Discussion.

#### **Programme Outcome:**

The students could develop their Presentation and Communication Skills. They could also understand the importance of group leadership.

Head, Dept. of English Dr. Whet B.D. Stimuth Associate Professor Head Dept.of English Kala An: Vanilya M. Babali Da