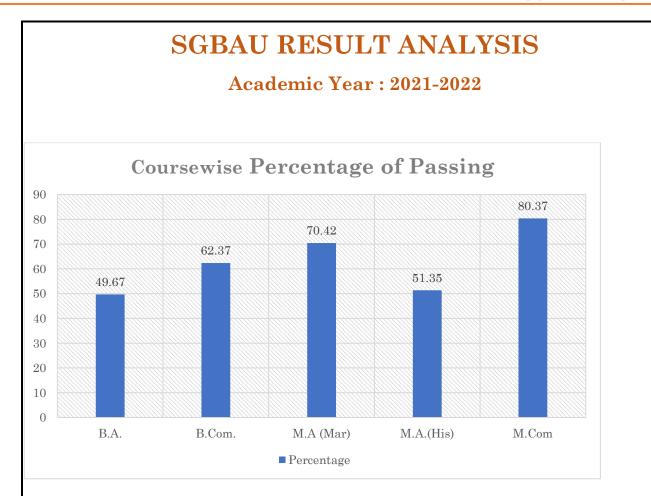

# Academic Year : 2021-2022



#### [QlM - 2.6.2.]





#### [QlM - 2.6.2.]





#### Group Discussion from 26 to 30 May, 2022

Babaji Datey Kala Ani Vanijya Mahavidyalaya, Yavatmal. Department of English

15/05/2022

#### **Notice**

#### **Group Discussion**

All the students are hereby informed that Department of English is organizing **Group Discussion from 26 to 30 May, 2022**. All the participants are required to be present for the Group Discussion.

Venue : Department of English Date: 26/05/2022 Time: 08 a.m.

At: (aui)ad B.A.I. (aui)ad Menul Hand Hant, S. A.I.

Dr. V.S. Deshmukh Head, Dept. of English Babaji Datey Kala Aniakanijya MahasodatalRodes Vervtmal Head Dept. of English Babaj Detty Kala Ani Vantya Ma

[QIM - 2.6.2.]



[QlM - 2.6.2.]

| 5.D. T     | Topic- Importance of