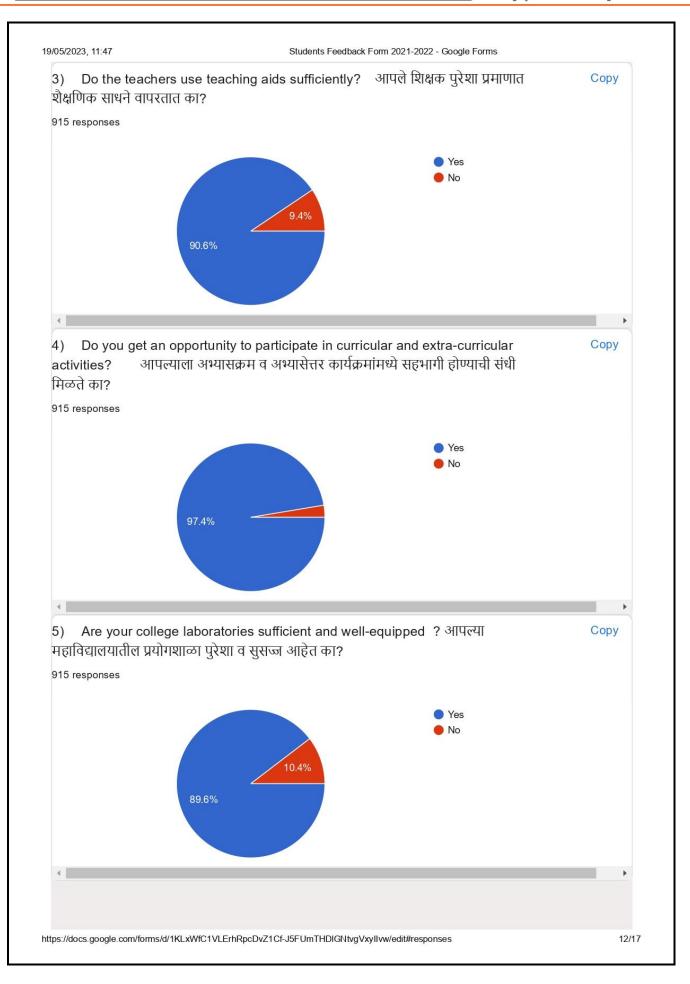

|      |
| 8605205853                          |                                                          |      |
| 9604477872                          |                                                          |      |
| 9552017813                          |                                                          |      |
| 7218125960                          |                                                          |      |
| 7796836649                          |                                                          |      |
| 9322623758                          |                                                          |      |
| https://docs.google.com/forms/d/1KL | xWfC1VLErhRpcDvZ1Cf-J5FUmTHDIGNtvgVxyIIvw/edit#responses | 10/* |

| [QlM – 2.6.2.]



[QlM - 2.6.2.]

I









[QlM - 2.6.2.]



| [QlM – 2.6.2.]

| 7) Any suggestions fo<br>ोण्याच्या दृष्टीने आपल्या काह | r the overall development of the college?<br>ही सूचना आहेत का? | महाविद्यालयाचा विकास |
|--------------------------------------------------------|----------------------------------------------------------------|----------------------|
| 67 responses                                           |                                                                |                      |
| No                                                     |                                                                |                      |
| Yes                                                    |                                                                |                      |
| No