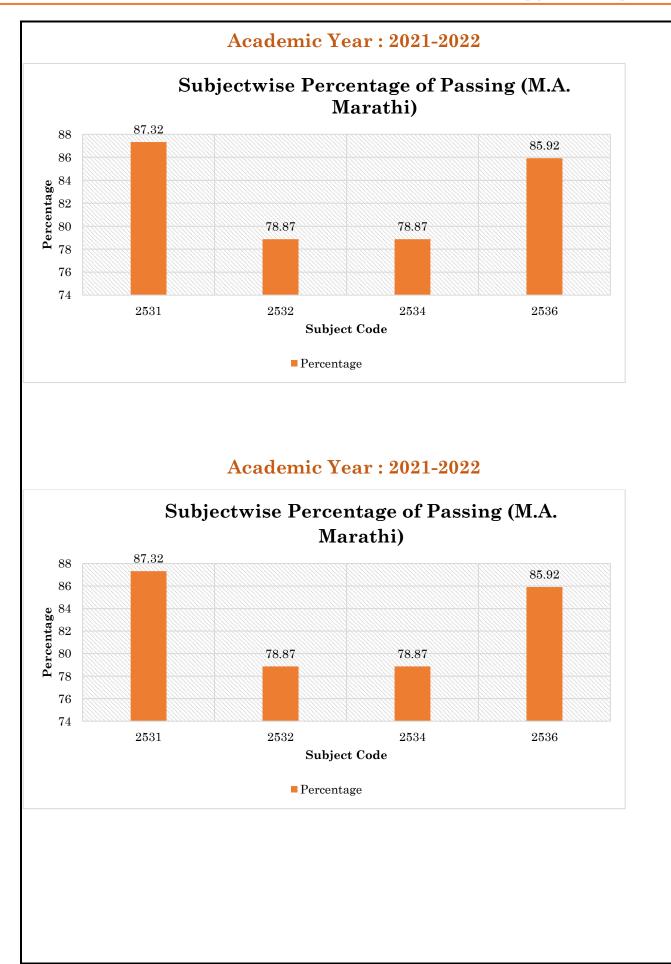

# Academic Year : 2021-2022



#### [QlM - 2.6.2.]





#### [QlM - 2.6.2.]





#### Group Discussion from 26 to 30 May, 2022

Babaji Datey Kala Ani Vanijya Mahavidyalaya, Yavatmal. Department of English

15/05/2022

#### **Notice**

#### **Group Discussion**

All the students are hereby informed that Department of English is organizing **Group Discussion from 26 to 30 May, 2022**. All the participants are required to be present for the Group Discussion.

Venue : Department of English Date: 26/05/2022 Time: 08 a.m.

At: (aui)ad B.A.I. (aui)ad Menul Hand Hant, S. A.I.

Dr. V.S. Deshmukh Head, Dept. of English Babaji Datey Kala Aniakanijya MahasodatalRodes Vervtmal Head Dept. of English Babaj Detty Kala Ani Vantya Ma

[QIM - 2.6.2.]



[QlM - 2.6.2.]

| 5.D. T     | Topic- Importance of    | f English        |