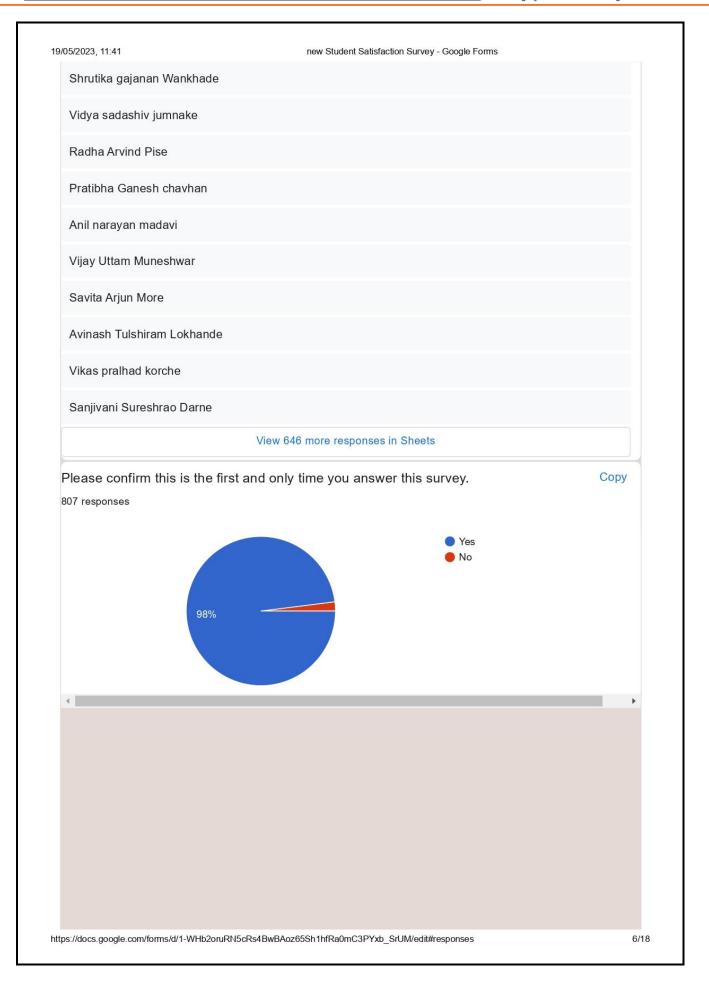

|  |
| Kiran Raju Gole             |                                                |  |
| Yuvaraj maroti Ringane      |                                                |  |
| Rashmi kishor gadge.        |                                                |  |
| TEJASVI VIJAY MOGARE        |                                                |  |
| Revati Jayant Bhaganagarkar |                                                |  |
| Rohit Bharat Rathod         |                                                |  |
| Dhananjay mukinda khairkar  |                                                |  |
| Manisha Bhimrao Ambore      |                                                |  |
|                             |                                                |  |

























| [QlM – 2.6.2.]

| 20. The overall quality | of teachir | ng-learning proce | ss in your institu | ute is very good. | Сору         |
|-------------------------|------------|-------------------|--------------------|-------------------|--------------|
| 807 responses           |            |                   |                    |                   |              |
| Strongly agree          | 4          |                   |                    |                   | —382 (47.3   |
| Agree                   | •          |                   |                    |                   | —364 (45.1%) |
| Neutral                 | 1          | —84 (10.4%)       |                    |                   |              |
| Disagree                | -29        | 9 (3.6%)