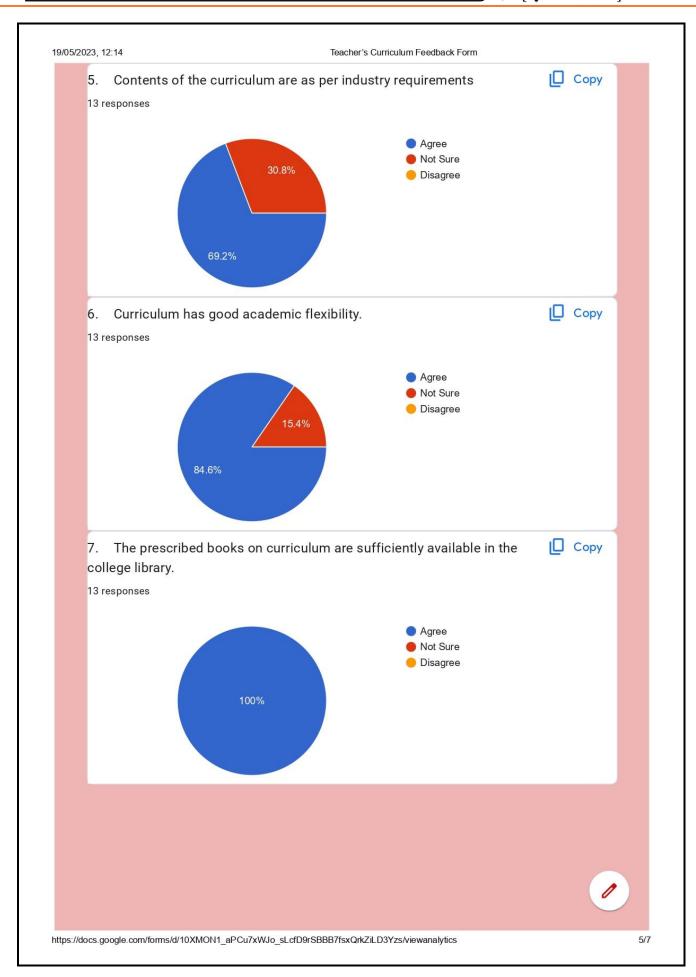

r: |                                    |
| 13 responses              |                                    |
| 2021-22                   |                                    |
| 2021-2022                 |                                    |
| 2022-23                   |                                    |
| 2021_22                   |                                    |
| Semester                  |                                    |
| 21_22                     |                                    |
| 21-2022                   |                                    |
| 20212022                  |                                    |
|                           |                                    |
|                           |                                    |

[QIM - 2.6.2.]







| 8.    | 14 Teacher's Curriculum Feedback Form Any suggestions regarding change in the curriculum:                                     |
|-------|-------------------------------------------------------------------------------------------------------------------------------|
|       | sponses                                                                                                                       |
|       |                                                                                                                               |
| No    |                                                                                                                               |
| Nil   |