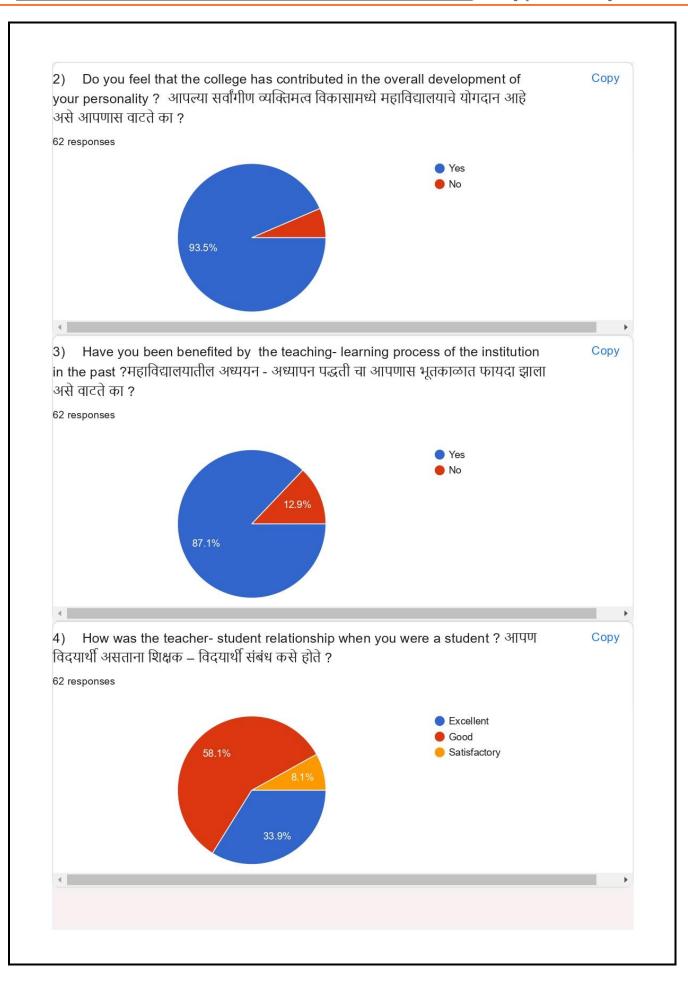

|                                               |      |
| 8261033460                                                                                                         |                                               |      |
| Questions (प्रश्न)                                                                                                 |                                               |      |
| 1) Did you receive quality education in your<br>आपणास आपल्या मातृ संस्थेत गुणवत्तापूर्ण शिक्षण मिळ<br>62 responses | Alma Mater (Former Institution) ?<br>ाले का ? | Сору |
| 100%                                                                                                               | <ul><li>Yes</li><li>No</li></ul>              |      |

[QlM - 2.6.2.]



[QlM - 2.6.2.]

I



95

| respo   | nses                                                         |
|---------|--------------------------------------------------------------|
|         |                                                              |
| Good    |                                                              |
| Best    |                                                              |
| Good    |                                                              |
| Excell  | ent                                                          |
| The co  | ollage is better                                             |
| Nahi    |                                                              |
| Dedica  | ative staff members and teachers are there for make us pride |
| You ai  | e so good C