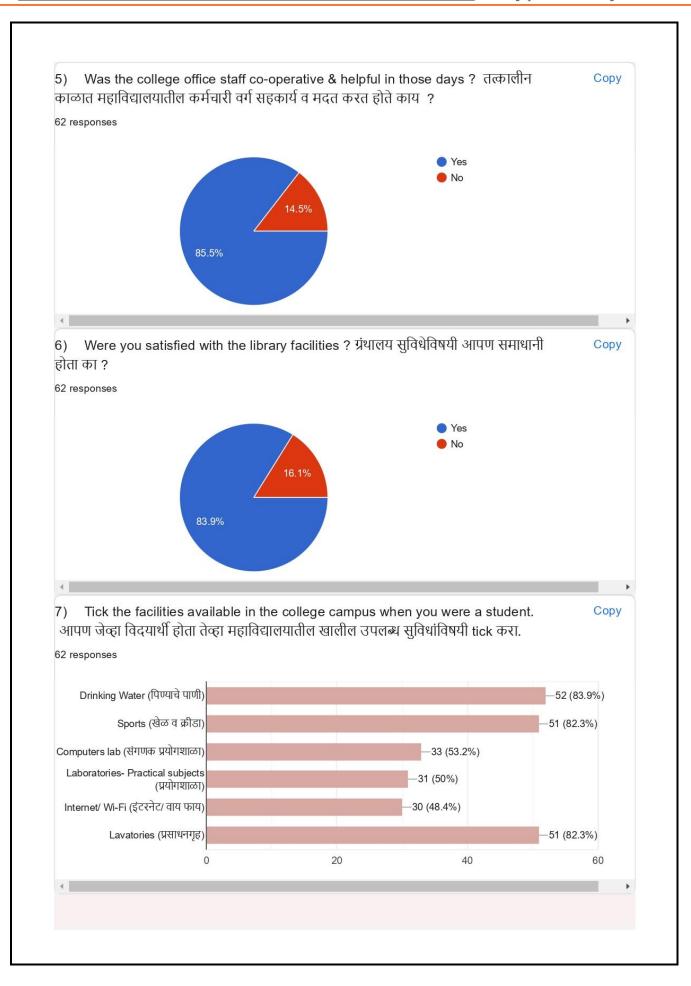

|                                               |      |
| 8261033460                                                                                                         |                                               |      |
| Questions (प्रश्न)                                                                                                 |                                               |      |
| 1) Did you receive quality education in your<br>आपणास आपल्या मातृ संस्थेत गुणवत्तापूर्ण शिक्षण मिळ<br>62 responses | Alma Mater (Former Institution) ?<br>ाले का ? | Сору |
| 100%                                                                                                               | <ul><li>Yes</li><li>No</li></ul>              |      |

[QlM - 2.6.2.]



[QlM - 2.6.2.]

I



95

| respo   | nses                                                         |
|---------|--------------------------------------------------------------|
|         |                                                              |
| Good    |                                                              |
| Best    |                                                              |
| Good    |                                                              |
| Excell  | ent                                                          |
| The co  | ollage is better                                             |
| Nahi    |                                                              |
| Dedica  | ative staff members and teachers are there for make us pride |
| You ai  | e so good College