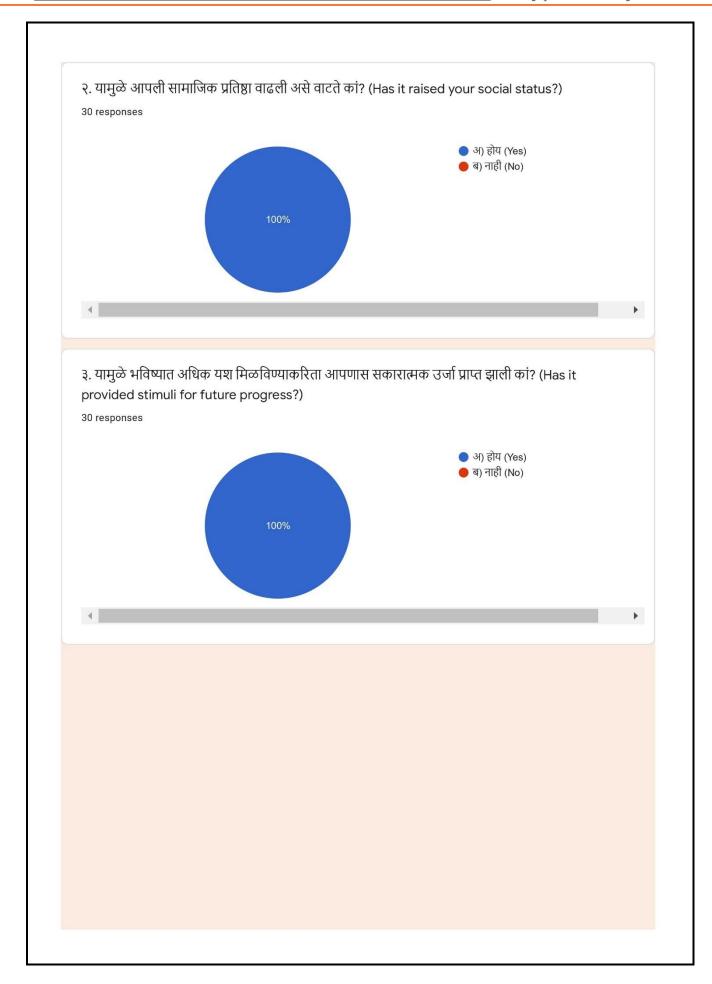

|











६. या सत्कारा संदर्भात आपल्या पालकांच्या भावना थोडक्यात नोंदवाव्या. Please record your parents' emotions regarding felicitation.

23 responses

Maze palak khup aanandi hote .aani aata te abhimane samajat vavartata.

My parents feel that this scheme will inculcate a habit for studying in students and being felicitated on the eve of Republic Day is itself a very proud and wonderful moment.

विद्यार्थ्याला एखाद्या विषयात विशेष प्राविण्य या बद्दल बक्षीस मिळाल्यामुळे त्याला पुढील वाटचालीस अजून प्रेरणा मिळते.

My parent was proud on mi

त्यांना खूप आनंद झाला

Tyana khup aanand zala. Ani ajun tasech samann prapt vhave ya sathi mehanat kart rahnyas sangitle.

This hospitality gave my father a new hope for me

सत्कार कार्यक्रमामुळे ग्रामीण भागातील विद्यार्थ्यांना प्रेरणा मिळते. आमची मुलं खेडे ग