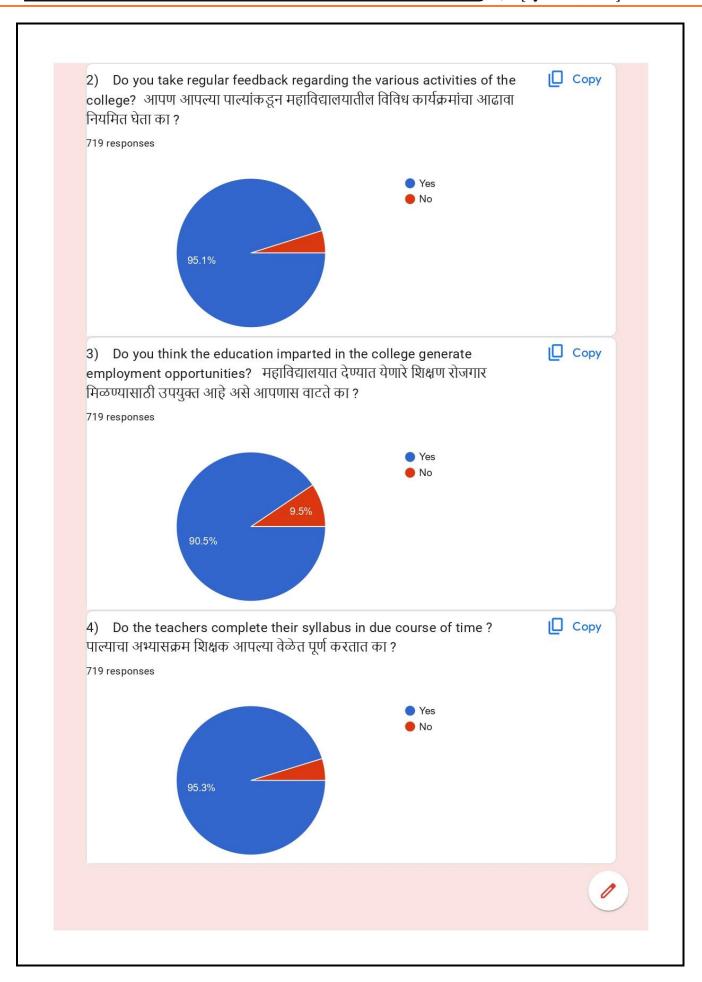

|                  |        |  |
| 9765240181                                                  |                                  |                                                    |                  |        |  |
| 576 more responses are hidden                               |                                  |                                                    |                  |        |  |
| Questions (प्रश्न) :<br>l) Does the College guide your ward | ls regarding jo<br>करून देण्यासा | bb opportunity<br>ठी मार्गदर्शन क                  | y ?<br>रते काय ? | 🗋 Сору |  |
| Questions (দ্বপ্ন) :                                        | करून देण्यासा                    | ob opportunity<br>ठी मार्गदर्शन क<br>• Yes<br>• No | y ?<br>रते काय ? | Сору   |  |











| 15) State your valuable suggestic<br>453 responses | ons. आपल्या महत्वपूर्ण सूचना नदिवा. |
|----------------------------------------------------|-------------------------------------|
| No                                                 |                                     |
| Good                                               |                                     |
| No                                                 |                                     |
| Yes                                                |                                     |
| Good                                               |                                     |
| Nothing                                            |                                     |
| Nothing