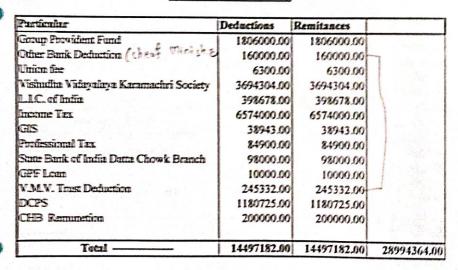

# 4.1.4. Average percentage of expenditure, excluding salary for infrastructure augmentation during the year.

### <u>Infrastructure Augmentation Expenditure Details</u>

M. Gandhi & Co.

**Chartered Accountants** 

"Pushpam'
Tilakwadi, YAVATMAL - 445 001 **2**:(O.) 242078, 244577
Fax : (07232) 237045
e-mail: pmgandhi\_co @rediffmail