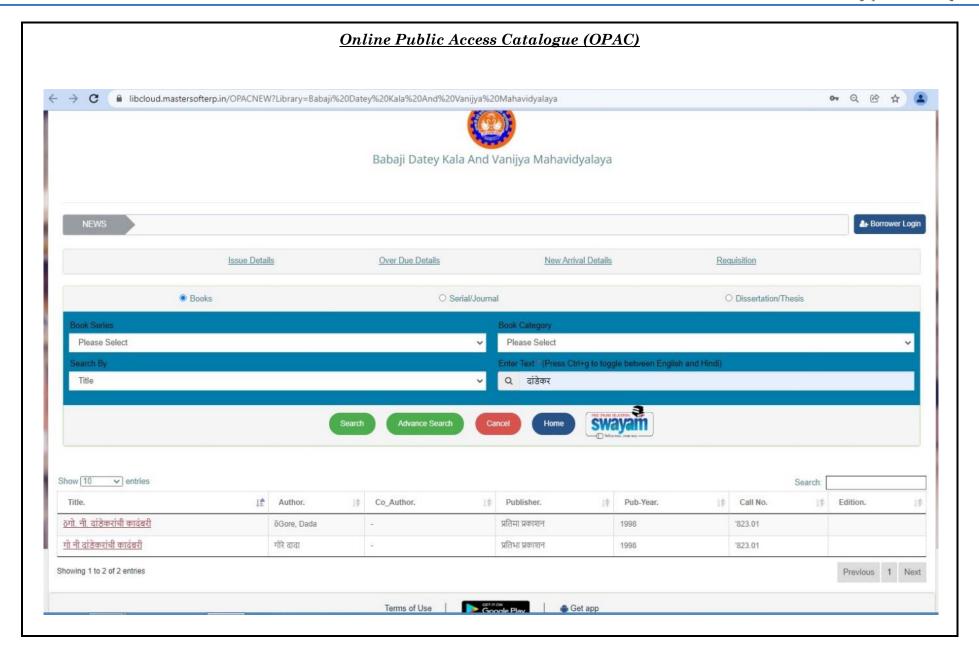

**2** 07232- 244053 ① 9423866402

4.2.1. Library is automated using Integrated Library Management System (ILMS)

# LIBMAN- A Library Management System Software

## Babaji Datey Kala And Vanijya Mahavidyalaya