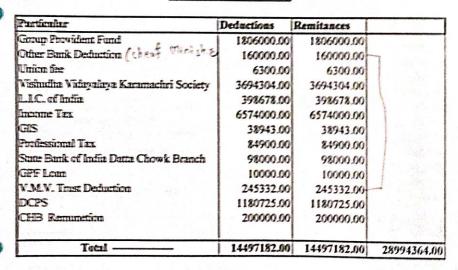

21-22)
Cash & Bank Balances

| Particular                             | Op. Balance | CL Balance |  |
|----------------------------------------|-------------|------------|--|
| The Ytl Urban Bank A.A/c No.2105       | 3158.70     | 3158.70    |  |
| Bank of Maharashtra A/c No. 3114       | 247970.40   | 923749.49  |  |
| Same Bunk of India A/e No. 098917      | 549280.50   | 224944 (1) |  |
| St Collage A/e No - 7984               | 0.00        | 283945.64  |  |
| Sr Collage A/c No - 6164               | 65002.00    | 204683.00  |  |
| The Ytl Mahila Sahkari Bank A/c o.1191 | 115045.00   | 669633.00  |  |
| Cash in Hand                           | 2667,00     | 2667.16    |  |
| Total                                  | 983123.60   | 2311880.74 |  |

## Schedule "B" Deductions From Salary



## Salary to Teaching & Non Teaching Staff

| Particular  | Teaching    | Non Teaching          |
|-------------|-------------|-----------------------|
| Basic       | 32787623.00 | 2369600.00            |
| Grade Pay   | 90000.00    | 132600.00             |
| DA.         | 7518476.00  | 1949262.00            |
| HRA.        | 2662762.00  | 226462.00             |
| Vehicul All | 354414.00   | 50400,00              |
| Tetal       | 43413275.00 | 4728324.00 48141599.0 |



# BABAJI DATEY KALA ANI VANIJYA MAHAVIDALAYA, YAVATMAL SENIOR COLLEGE ACCOUNT

Schedule "D"

Details of Contingencies

| Particular                        | Amount     |
|-----------------------------------|------------|
| Advertisment Exp.                 | 9459.00    |
| Affiletion Fees                   | 5000.00