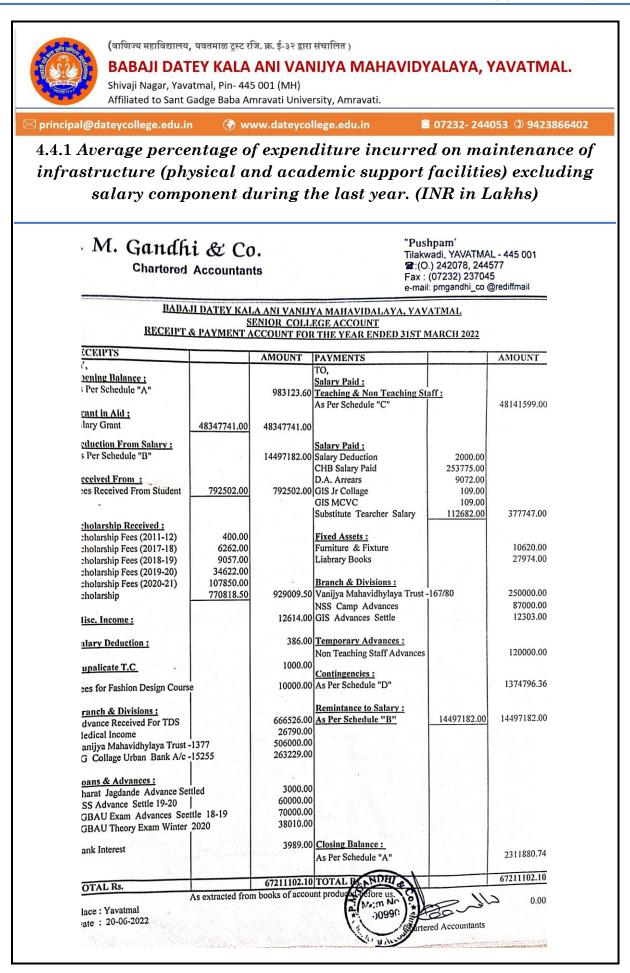

| [QnM – 4.4.1]

| SENIOR COLLEGE AC<br>Schedule "D" |           |
|-----------------------------------|-----------|
| Schedule "D"                      | CCOUNT    |
|                                   |           |
| Details of Contingencie           | Amount    |
| Particular                        | 9459.00   |
| Advertisment Exp.                 | 5000.00   |
| Affiletion Fees                   | 3928.30   |
| Bank Charges                      | 6345.00   |
| Canteen Exp.                      | 2270.00   |
| Cleaing Exp                       | 70980.00  |
| Electricty Bills Exp.             | 220409.00 |
| Information Tecnology Exp         | 18500.00  |
| Legal Fees                        | 3555.00   |
| Library Exp                       | 29848.00  |
| NAAC Submition Fees (IIQA)        | 7500.00   |
| NCC Exp                           | 8585.00   |
| Office Exp.                       | 636.00    |
| Postage & Curier                  | 26974.0   |
| Printing & Stationary Exp.        | 63159.0   |
| Repairing & Maintanance           | 41000.0   |
| Sports                            | 7110.0    |
| Telephon Exp.                     | 28675.0   |
| Travelling Exp.                   | 220804.0  |
| UNI Enrollmnet Fee 2020-21        | 305839.0  |
| UNI Enrollmnet Fee Summer 2020-21 | 252921.0  |
| UNI Enrollmnet Fee Summer 2021-22 | 16639.0   |
| Water Exp.                        | 20060.0   |
| Wifi Conection                    | 4600.0    |
| Yuva Mohatsav 21-22               | 4000.0    |
|                                   | 1374796.3 |