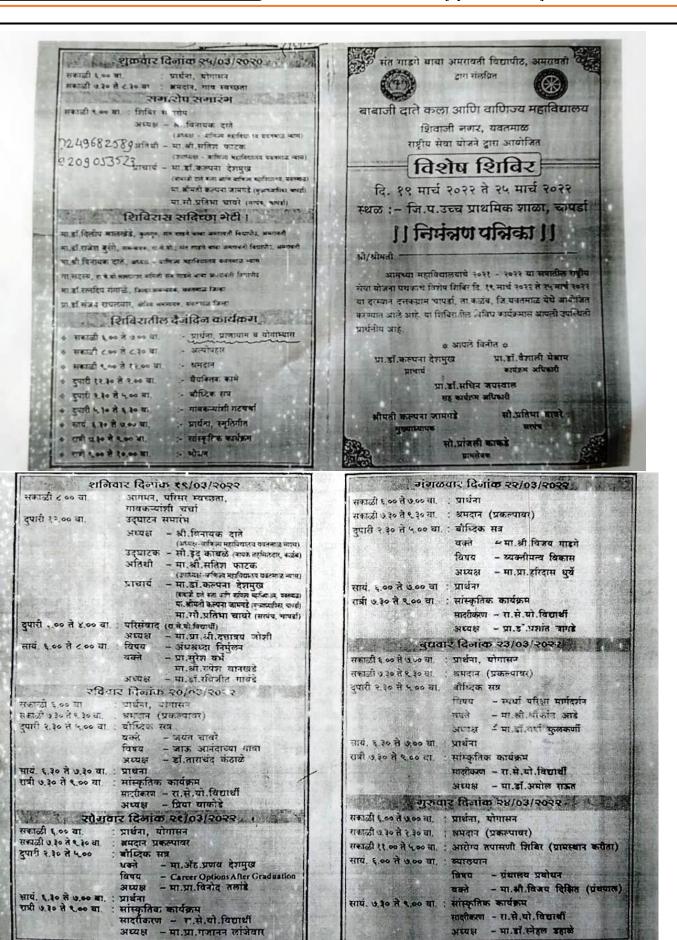

|





 $\left[QnM-5.1.3\right]$ 

# Language and Communication

Guest Lecture on English for Career Development by Adv.

Pravin Gandhi Dept. of English

Date: 07 Jan. 2022

Babaji Datey kala Ani Vanijya Mahavidyalaya, Yavatmal.

Department of English

Notice

04/01/2022

**English Literary Society** 

All the students are hereby informed that Department of

English is organizing Welcome to Freshers & Inauguration of

English Literary Society on 07th January,2022. All the students

are required to be present for the programme.

Venue : Sawarkar Hall Date : 07/01/2022

Time: 10:00 a.m.

Dr. V.S. Deshmukh

Pt. V.S. Deshmukh

Babaji Datey Kalayani Vanijya

Mahay Deni of English

Babaji Datey Kalayani Vanijya Mv.

0 (VA) 12022

Brown I sas instruction of

July 201/2022

B. (0 m II 22

Babaji Date