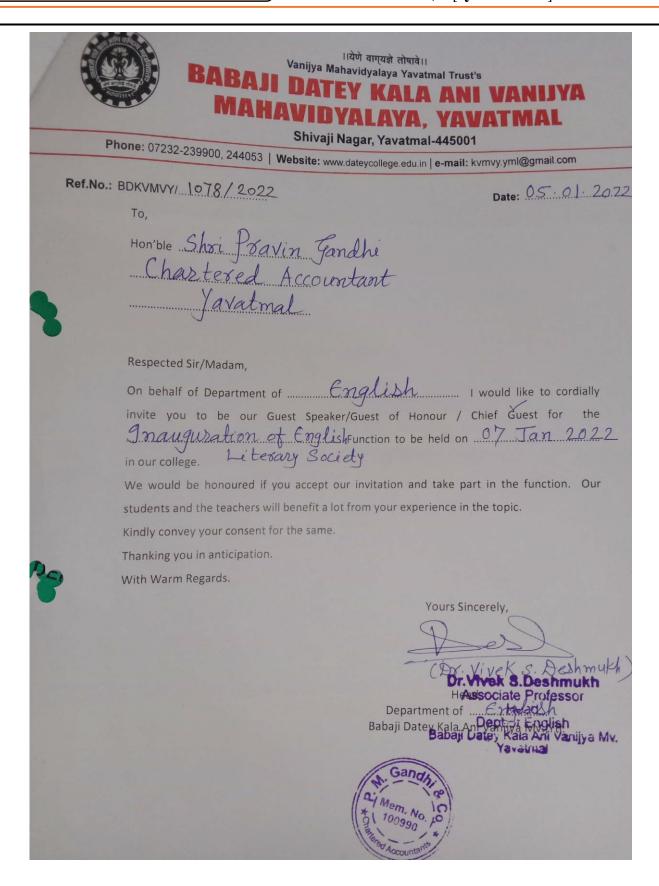

of English organised a program entitled English for Career Development on dated 7th January 2022, at Savarkar Hall. Dr. Vivek Deshmukh, Head, Department of English delivered his opening remarks. Mr. Praveen Gandhi, the renowned chartered accountants was the guest of honour and he also enlightened the students with his mesmerizing speech. The program was presided over by Shri Vinayak Datey, the President of Vanijya Mahavidyalaya, Yavatmal Trust, Yavatmal. 135 students and most of the teachers attended the event.

#### Programme Outcome:

The students understood the modus operandi of English Literary Society under which academic and cultural programme are supposed to organize.

Dr. Vivek 8. Deshmukh Associate Professor Head

Hadt Depingfish glish Babaji Depiny Vivek Deshandka Mv. Yavaunai



#### Group Discussion from 26 to 30 May, 2022

## Babaji Datey Kala Ani Vanijya Mahavidyalaya, Yavatmal. Department of English

15/05/2022

#### Notice

#### **Group Discussion**

All the students are hereby informed that Department of English is organizing **Group Discussion from 26** to 30 May, 2022. All the participants are required to be present for the Group Discussion.

Venue: Department of English

Date: 26/05/2022 Time: 08 a.m.

> Dr. V.S. Deshmukh Head,

Dept. of English

Babaji Datev Kala Ani Wanijya Mahawdyaliwa Wivtmal Head

Dept of English
Babaji Detay Kala Ani Vanijya Ma.
Yavakmal

|   | G.D        | . Topic - Importance of | english i |                          |                                               |                         | Date -                    | 26-05-