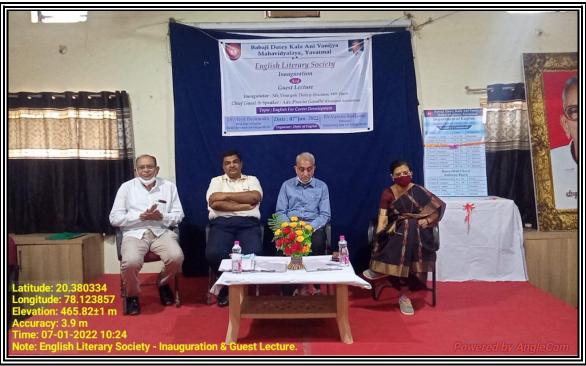

Kalayani Vanijya

Mahay Deni of English

Babaji Datey Kalayani Vanijya Mv.

0 (VA) 12022

Brown I sas instruction of

July 201/2022

B. (0 m II 22

Babaji Datey Kala Ani Vanijya Maha, Yavatmal English Literary Society

Inauguration and Guest Lecture
Topic – English for Career Development
07 January 2022
Agenda

- Arrival of the Guests
- Lighting the Lamp
- Welcome Ceremony
- Introductory Remark:Dr. Vivek Deshmukh.
- Inauguration of Literary Society.
- Inaugural Speech: Shri. Vinayak Datey
- Felicitation Executive Members of English Literary Society.
- Declaration of Results.
- Welcome to Freshers.
- Student's views
- Speech by Chief Guest
- Presidential Address:
- Vote of Thanks

Dr. Vivek 8. Deshmukh
Associate Professor
Head
Dept. of English
Babaji Datey Kala Ani Vanijya Mv.
Yavalmai





|    | Babaji Datey Kala Ani Shivaji