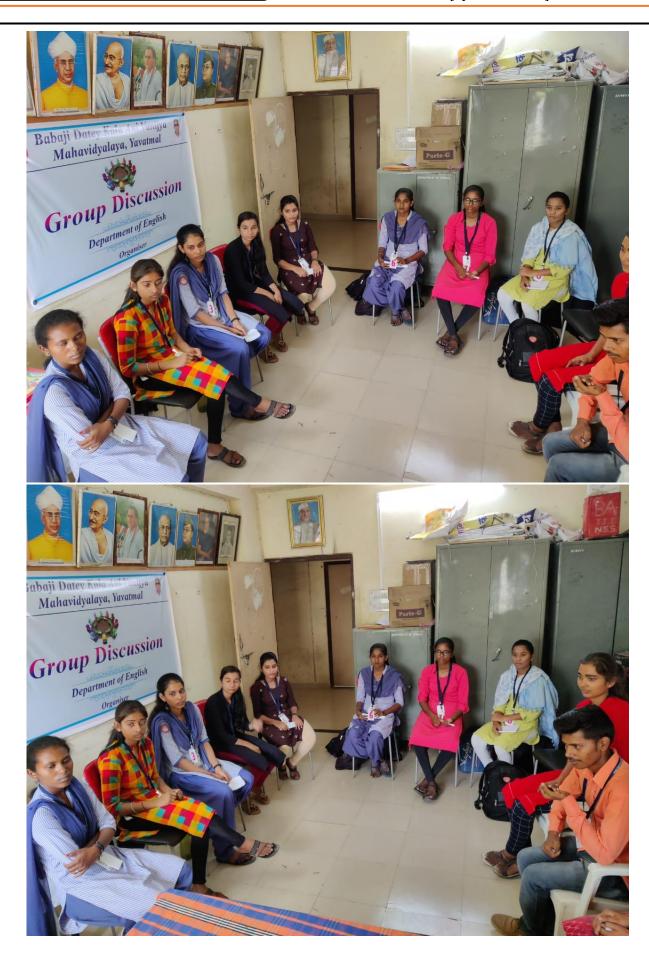

|
| 11 Rashita Malka From Prican 8 9 7 5 3                                                                                                                                                                                                                                                                     |
| 12 mishal shahan will vig 10 8 4 5                                                                                                                                                                                                                                                                         |







### Life Skills

(Yoga, physical fitness, health and hygiene)

#### **International Yoga Day**

Dept. of Physical Education 21/06/2022









#### **Mental Health**

Dept. of NSS

Date: 16/02/2022





| ATTENDANCE SHEET |                            |            |                |  |  |
|------------------|----------------------------|------------|----------------|--|--|
| Sr.<br>No.       | Name of the Student        | Class      | Signature      |  |  |
| 1                | 2                          | 3          | 4              |  |  |
| 1)               | Mathana dadorna Tadole     | BA-I       | Ostofole.      |  |  |
| 27               | Neha Shexeushaa Pauxie     | 8-A -T     | 1003           |  |  |
| 3>               | Rashmi Manikapay Papaspam  | 8.A - I    | Pastai Pass