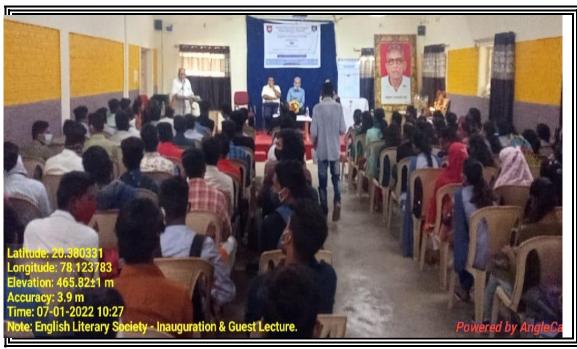

ey Kalayani Vanijya

Mahay Deni of English

Babaji Datey Kalayani Vanijya Mv.

0 (VA) 12022

Brown I sas instruction of

July 201/2022

B. (0 m II 22

Babaji Datey Kala Ani Vanijya Maha, Yavatmal English Literary Society

Inauguration and Guest Lecture
Topic – English for Career Development
07 January 2022
Agenda

- Arrival of the Guests
- Lighting the Lamp
- Welcome Ceremony
- Introductory Remark:Dr. Vivek Deshmukh.
- Inauguration of Literary Society.
- Inaugural Speech: Shri. Vinayak Datey
- Felicitation Executive Members of English Literary Society.
- Declaration of Results.
- Welcome to Freshers.
- Student's views
- Speech by Chief Guest
- Presidential Address:
- Vote of Thanks

Dr. Vivek 8. Deshmukh
Associate Professor
Head
Dept. of English
Babaji Datey Kala Ani Vanijya Mv.
Yavalmai





|    | Babaji Datey Kala Ani Shivaji