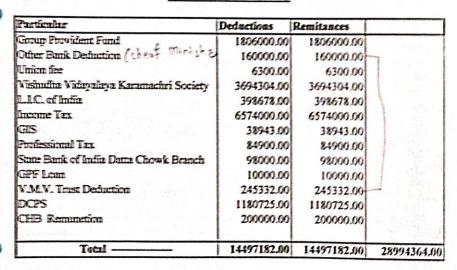

021-22)
Cash & Bank Balances

| Particular                             | Op. Balance | CL Balance |  |
|----------------------------------------|-------------|------------|--|
| The Ytl Urban Bank A.A/c No.2105       | 3158.70     | 3158.70    |  |
| Bank of Maharashtra A/c No. 3114       | 247970.40   | 923749.44  |  |
| Same Bunk of India A/c No. 093917      | 549230.50   | 224044 00  |  |
| St Collage A/c No - 7984               | 0.00        | 283945.64  |  |
| S-Collage A/c No - 6164                | 65002.00    | 204683.00  |  |
| The Ytl Mahila Sahkari Bank A/c o.1191 | 115045.00   | 669633.00  |  |
| Cash in Hand                           | 2667,00     | 2667.00    |  |
| Total                                  | 983123.60   | 2311880.74 |  |

# Schedule "B" Deductions From Salary



# Schedule "C" Salary to Teaching & Non Teaching Staff

| Particular  | Teaching    | Non Teaching |             |
|-------------|-------------|--------------|-------------|
| Busic       | 32787623.00 | 2369600,00   |             |
| Grade Pay   | 900000      | 132600.00    |             |
| D.A.        | 7518476.00  | 1949262.00   |             |
| HRA         | 2662762.00  | 226462.00    |             |
| Vehical All | 354414.00   | 50400.00     |             |
| Total       | 43413275.00 | 4728324.00   | 48141599,00 |



# BABAJI DATEY KALA ANI VANIJYA MAHAVIDALAYA, YAVATMAL SENIOR COLLEGE ACCOUNT

Schedule "D"

Details of Contingencies

| Particular                                 | Amount     |
|--------------------------------------------|------------|
| Advertisment Exp.