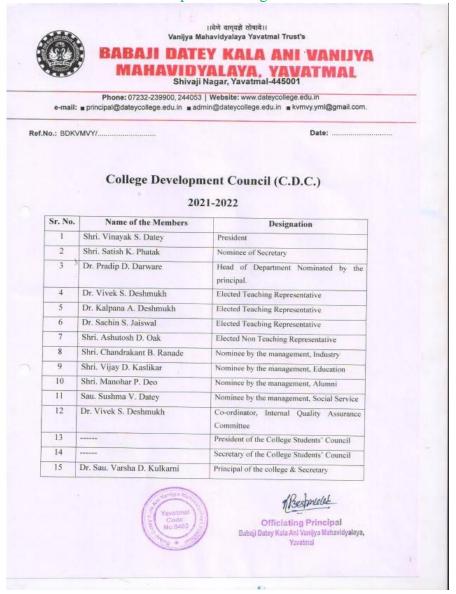

(वाणिज्य महाविद्यालय, यवतमाळ ट्रस्ट रजि. क्र. ई-३२ द्वारा संचालित)

#### BABAJI DATEY KALA ANI VANIJYA MAHAVIDYALAYA, YAVATMAL.

Shivaji Nagar, Yavatmal, Pin- 445 001 (MH) Affiliated to Sant Gadge Baba Amravati University, Amravati.

main principal@dateycollege.edu.in

www.dateycollege.edu.in

**1** 07232- 244053 **1** 9423866402

6.1.2 The effective leadership is visible in various institutional practices such as decentralization and participative management

#### **Academic and Administrative Committees**

Various Developmental Activities are done by following the process of Decentralisation and Participative Management.





# DATEY KALA ANI VANIJYA

Shivaji Nagar, Yavatmal-445001

Phone: 07232-239900, 244053 | Website: www.dateycollege.edu.in e-mail: principal@dateycollege.edu.in admin@dateycollege.edu.in kvmvy.yml@gmail.com.

Ref.No.: BDKVMVY/.....

Date: .....

# Academic Calendar Committee &

(Academic Session 2021-2022)

1) Prof. Varsha D. Kulkarni

Chairperson

2) Prof. Vinod Talande

Secretary

3) Dr. Smita Shende

Member

4) Prof. Haridas Dhurve

Member

5) Dr. Snehal Dahale

Member



Macy grossoft Officiating Principal Baba, Datey Kala Ani Vanijya Principal

Babaji Datey Kala Ani Vanijya Mahavidyalaya, Yavatmal.



### BABAJI DATEY KALA ANI VANIJYA MAHAVIDYALAYA, YAVATMAL

Shivaji Nagar, Yavatmal-445001

Phone: 07232-239900, 244053 | Website: www.dateycollege.edu.in e-mail: ■ principal@dateycolle