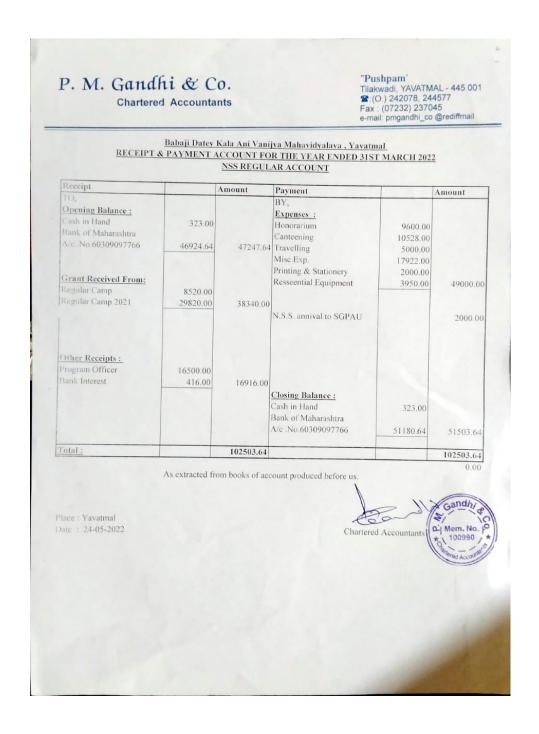

## Receipt & Payment Account (31st March 2022)

M. Gandhi & Co.

**Chartered Accountants** 

"Pushpam"
Tilakwadi, YAVATMAL - 445 001
☎:(O.) 242078, 244577
Fax: (07232) 237045
e-maii: pmgandhi\_co @rediffmail

# Funds Received for NSS from SGBAU, Amravati.