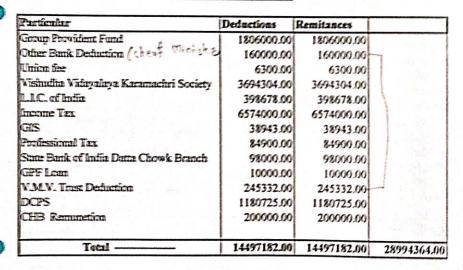

22)

Cash & Bank Balances

| Particular                             | Op. Balance | CL Balance |  |
|----------------------------------------|-------------|------------|--|
| The Ytl Urban Bank A.A/c No.2105       | 3158.70     | 3158.70    |  |
| Bank of Maharashtra A/c No. 3114       | 247970.40   | 923749.44  |  |
| Same Bunk of India A/e No. 098917      | 549280.50   | 224944 00  |  |
| St Collage A/c No - 7984               | 0.00        | 283945.64  |  |
| S: Collage A/c No - 6164               | 65002.00    | 204683.00  |  |
| The Ytl Mahila Sahkari Bank A/c o.1191 | 115045.00   | 669633.00  |  |
| Cash in Hand                           | 2667.00     | 2667.00    |  |
| Total                                  | 983123.60   | 2311880.74 |  |

#### Schedule "B" Deductions From Salary



#### Schedule "C" Salary to Teaching & Non Teaching Staff

| Particular  | Teaching    | Non Teaching          |
|-------------|-------------|-----------------------|
| Basic       | 32787623.00 | 2369600.00            |
| Grade Pay   | 90000.00    | 132600.00             |
| D.A.        | 7518476.00  | 1949262.00            |
| HRA.        | 2662762.00  | 226462.00             |
| Vehicul All | 354414.00   | 50400.00              |
| Total       | 43413275.00 | 4728324,00 48141599.0 |



# BABAJI DATEY KALA ANI VANIJYA MAHAVIDALAYA, YAVATMAL SENIOR COLLEGE ACCOUNT

Schedule "D"

Details of Contingencies

| Particular                        | Amount   |
|-----------------------------------|----------|
| Advertisment Exp.                 | 9459.00  |
| Affiletion Fees                   |