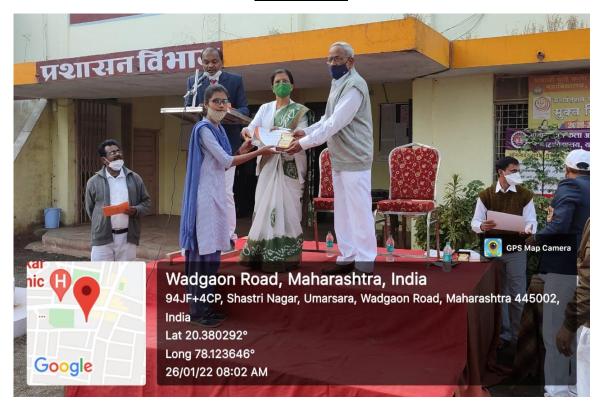

**2** 07232- 244053 **3** 9423866402

6.5.1 Internal Quality Assurance Cell (IQAC) has contributed significantly for institutionalizing the quality assurance strategies and processes