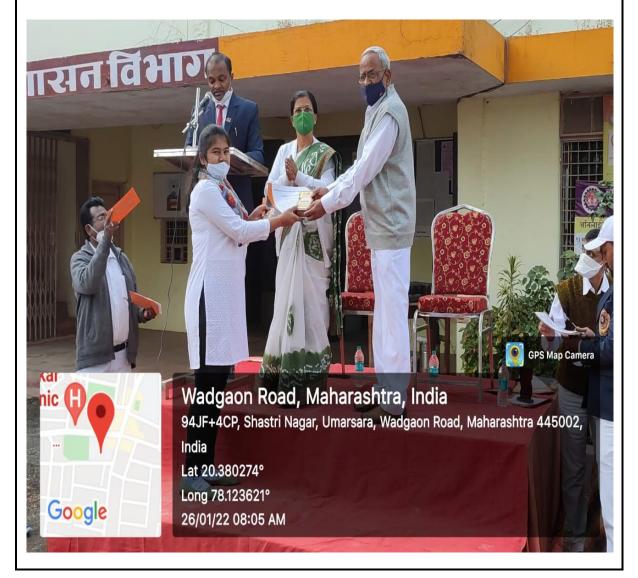

### पी.एच.डी. रिसर्च सेंटरची मान्यता

यवतमाळ येथील संत गाडगेबाबा अमरावती विद्यापीठ अमरावती मार्फत बाबाजी दाते महाविद्यालयाला वाणिज्य विषयाकरिता पी.एच.डी. रिसर्च सेंटरची मान्यता प्रदान करण्यात आली. त्या आधी महाविद्यालयातील सोई सुविधाची तपासणी करिता संत गाडगेबाबा अमरावती विद्यापीठ, अमरावती तर्फे वाणिज्य व व्यवस्थापन विद्याशाखेचे अधिष्ठाता डॉ. दिनेश निचत यांचे अध्यक्षतेखाली कमिटीने महाविद्यालयाला भेट दिली होती.

त्यामुळे महाविद्यालयात वाणिज्य विषयाचे विद्यार्थ्यांना संशोधन कार्य करण्याची संधी प्राप्त झाली आहे. तरी वाणिज्य विषयाचे इच्छूक संशोधकांनी महाविद्यालयातील वाणिज्य विद्याशाखेचे विभागप्रमुख व पी.एच.डी. सुपरवायझर प्रा. डॉ. प्रदीप दरवरे यांचेशी त्वरीत संपर्क साधावा असे महाविद्यालयातर्फे सांगितले आहे.









## Felicitation of Meritorious Students on Republic Day (2021-2022)