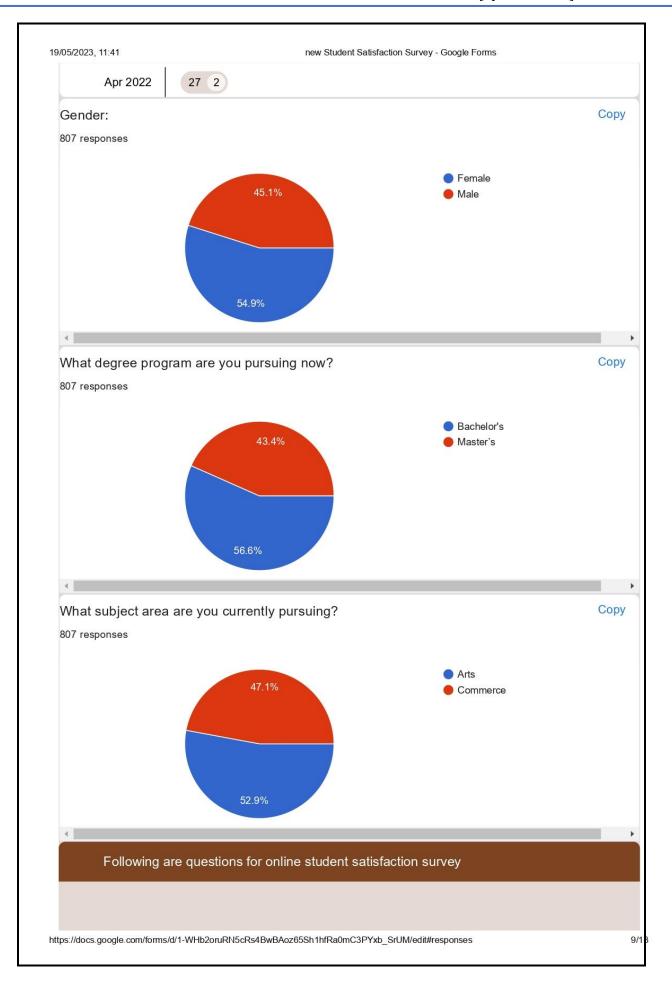

6.5.2 The institution reviews its teaching learning process, structures & methodologies of operations and learning outcomes at periodic intervals through IQAC set up as per norms and recorded the incremental improvement in various activities

Monitoring of Teaching-Learning Process and Feedback