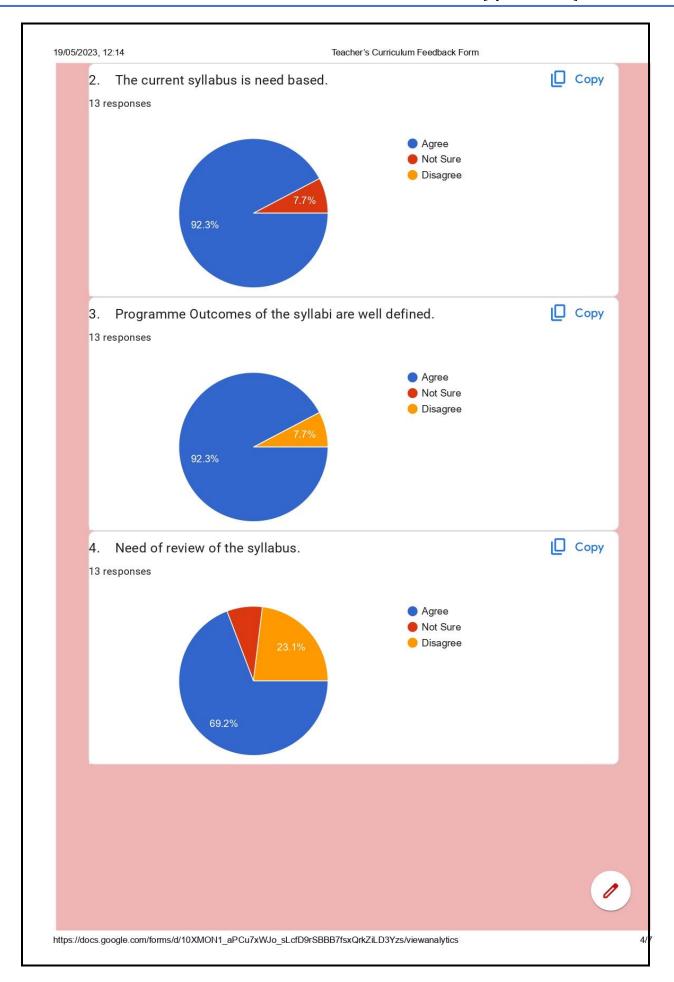

ce                         |  |
| Home Economics                            |  |
| Marathi                                   |  |
| Music                                     |  |
| Music                                     |  |
| Academic Year / Semester:<br>13 responses |  |
| 2021-22                                   |  |
| 2021-2022                                 |  |
| 2022-23                                   |  |
| 2021_22                                   |  |
|                                           |  |
| Semester                                  |  |
| Semester<br>21_22                         |  |
|                                           |  |
| 21_22                                     |  |

## 6.5 Internal Quality Assurance System

[QIM - 6.5.2]



38



J[QIM - 6.5.2]







|      | 2:14 Teacher's Curriculum Feedback Form                                                                                       |
|------|-------------------------------------------------------------------------------------------------------------------------------|
|      | Any suggestions regarding change in the curriculum:                                                                           |
| 1316 | sponses                                                                                                                       |
| No   |                                                                                                                               |
| Nil  |