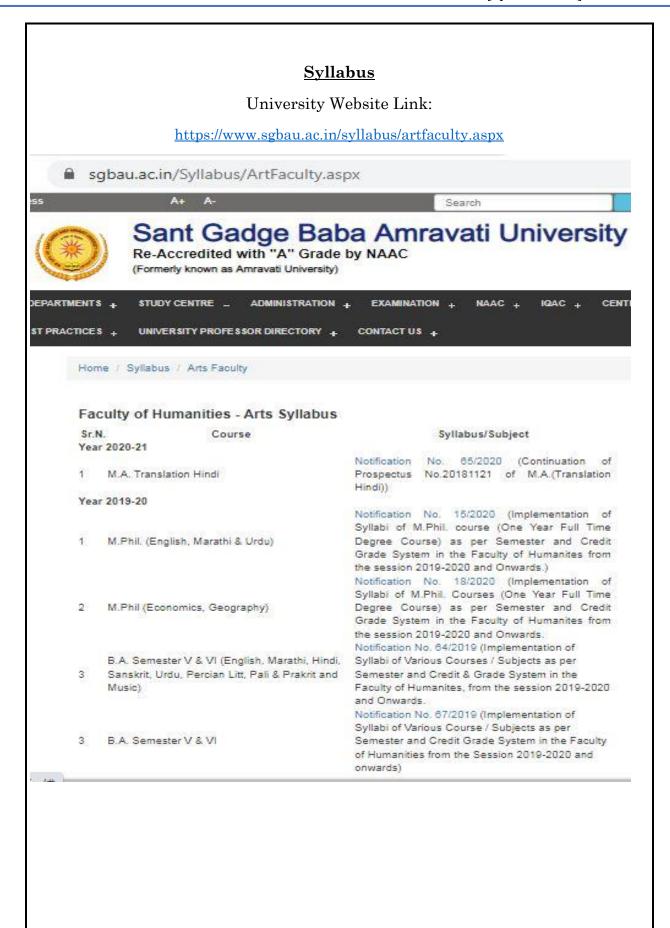

स्वा/-(डॉ.टी.आर.देशमुख) कुलसचिव, संत गाडगे बाबा अमरावती विद्यापीठ

\*\*\*\*

|        |                                                                      | c.in/Syllabus/CommerceFaculty.aspx                                                                                                                                                                         |
|--------|----------------------------------------------------------------------|------------------------------------------------------------------------------------------------------------------------------------------------------------------------------------------------------------|
| -      | A+ A-                                                                | Search                                                                                                                                                                                                     |
|        | Re-Accredited with "A" Grad<br>(Formerly known as Amravati Universit |                                                                                                                                                                                                            |
| RTMEN  | T\$ + STUDY CENTRE + ADMINISTRATIO                                   | N $_{+}$ EXAMINATION $_{+}$ NAAC $_{+}$ IQAC $_{+}$ centralised facilities $_{+}$                                                                                                                          |
| RACTIC | ES + UNIVERSITY PROFESSOR DIRECTORY                                  | + CONTACT US +                                                                                                                                                                                             |
|        |                                                                      |                                                                                                                                                                                                            |
| Ho     | ome / Syllabus / Commerce Faculty                                    |                                                                                                                                                                                                            |
|        |                                                                      |                                                                                                                                                                                                            |
| E      | aculty of Commerce & Managemer                                       | t Commerce & Management Syllabus                                                                                                                                                                           |
|        |                                                                      | nt - Commerce & Management Syllabus                                                                                                                                                                        |
| 0.0    | N. Course                                                            | Syllabus/Subject                                                                                                                                                                                           |
| 10     | 31 2010-20                                                           | Notification No. 23/2020 (Implementation of Syllabi of M.Phil. cour                                                                                                                                        |
| 18     | M.Phil. (Commerce) Semester – I & II                                 | (One Year Full Time Degree Course) as per Semester and Credit Gra<br>System in the Faculty of Commerce & Management from the sessi<br>2019 -2020 and Onwards.)                                             |
| 2      | B.Com. Semester-V & VI                                               | Notification No. 62/2019(Implementation of New Syllabi of Vario<br>Course/Subjects as per semester and credit & Grade System in t<br>Faculty of Commerce Management from the session 2019-2020<br>onwards) |
|        |                                                                      | Notification No. 63/2019(Implementation of New Syllabi of Vario                                                                                                                                            |
| 3      | B.B.A. Semester-V & VI                                               | Courses/Subjects as per semester and credit & Grade System in t<br>Faculty of Commerce & Management from the session 2019-2020<br>onwards)                                                                 |
| Ye     | ar 2018-19                                                           |                                                                                                                                                                                                            |
|        |                                                                      | Notification No. 41/2018(Implementation of New Syllabi of Vario                                                                                                                                            |
| 1      | B.Com. Semester-III & IV                                             | Course/Subjects as per semester and credit & Grade System in t<br>Faculty of Commerce & Management from the session 2018-2019<br>onwards)                                                                  |
|        |                                                                      | Notification No. 42/2018(Implementation of New Syllabi of Vario                                                                                                                                            |
| 2      | B.B.A. Semester-III & IV                                             | Courses/Subjects as per semester and credit & Grade System in t<br>Faculty of Commerce & Management from the session 2018-2019<br>onwards)                                                                 |
|        |                                                                      | Notification No. 51/2018(Introduction of new syllabus of the cour                                                                                                                                          |
| 3      | Diploma in Taxation                                                  |                                                                                                                                                                                                            |
| 3      | Diploma in Taxation                                                  | Diploma in Taxation in the faculty of Commerce & Management )<br>Notification No. 112/2018(Implementation of New Syllabi of B.Co                                                                           |