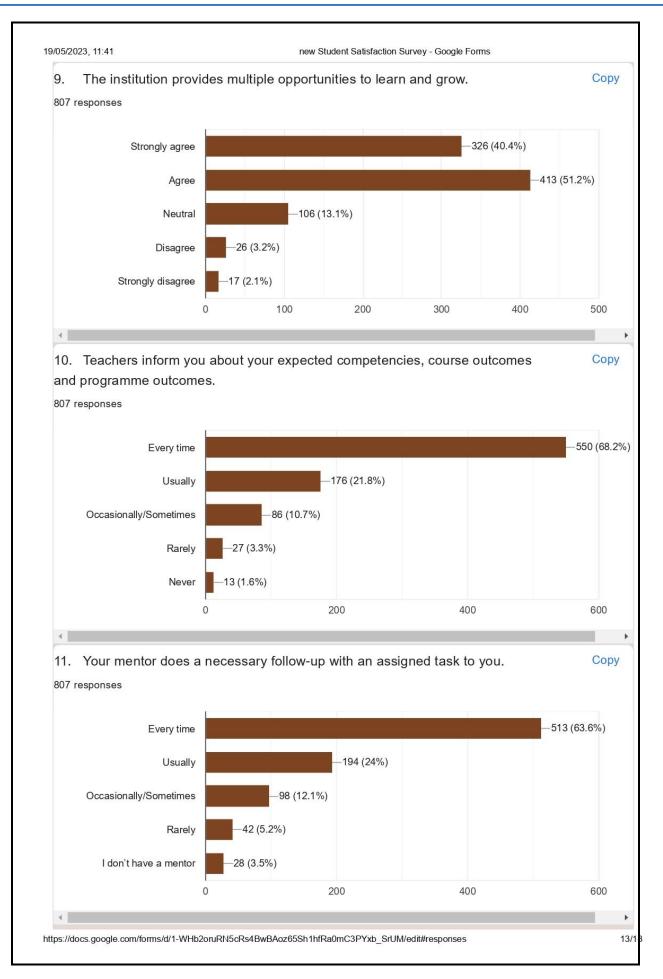

6.5.2 The institution reviews its teaching learning process, structures & methodologies of operations and learning outcomes at periodic intervals through IQAC set up as per norms and recorded the incremental improvement in various activities

Monitoring of Teaching-Learning Process and Feedback