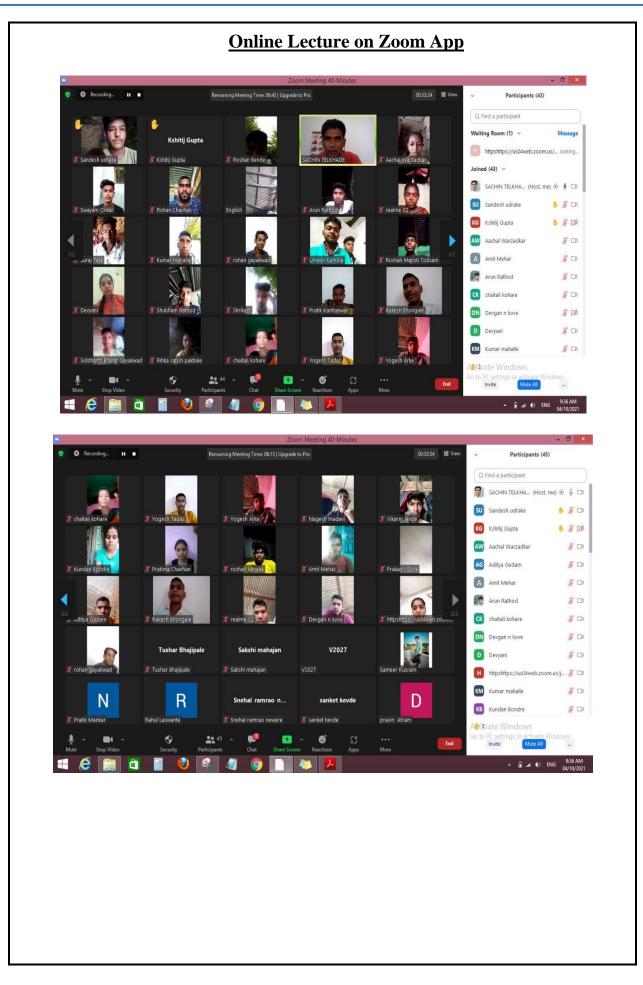

|                                            |          |

# **Online Exam Links (TestMoz)** Test 01 B.A. III Sem. V http://testmoz.com/3546824 Test 02 B.A. III Sem. V http://testmoz.com/3687582 Test 03 B.A. III Sem. V http://testmoz.com/3727410 Test 04 B.A. III Sem. V http://testmoz.com/3782578 Test 05 B.A. III Sem. V http://testmoz.com/3803420 Test 01 B.A. III Sem. VI http://testmoz.com/3406366 Test 02 B.A. III Sem. VI http://testmoz.com/3490082 Test 03 B.A. III Sem. VI http://testmoz.com/3708542 Test 04 B.A. III Sem. VI http://testmoz.com/3773218 Test 05 B.A. III Sem. VI

http://testmoz.com/3778878

**Smart Classroom** 





[QIM - 6.5.2]



**Teachers Use Graphical Images, Animations, Video Demonstrations** 

### **Post Accreditation Quality Initiatives**

**ICT Facilities** 









| HOME ABOUTUS → ACADER<br>FEEDBACK FORM → NAAC RI<br>COLLEGE MAGAZINE - <del>JRREX</del> |                                       | N LINE EXAM & PPT + ACTIVITIES       |  |
|-----------------------------------------------------------------------------------------|---------------------------------------|--------------------------------------|--|
|                                                                                         |                                       |                                      |  |
| Arts – Online Exam                                                                      |                                       |                                      |  |
| B. A I (SEM. I &<br>SEM. II)                                                            | B. A.