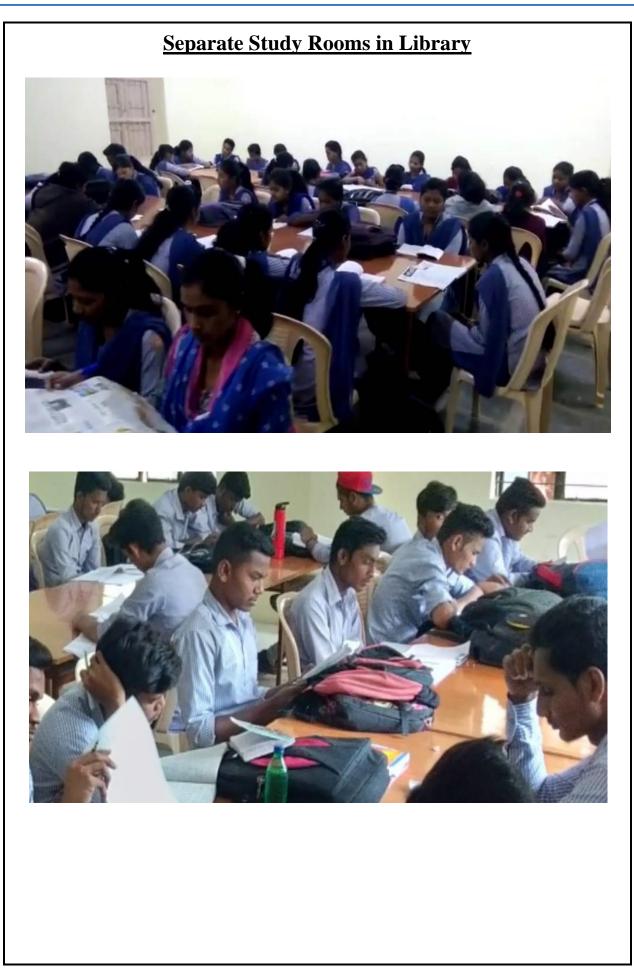

tmal

# पी.एच.डी. रिसर्च सेंटरची मान्यता

यवतमाळ येथील संत गाडगेबाबा अमरावती विद्यापीठ अमरावती मार्फत बाबाजी दाते महाविद्यालयाला वाणिज्य विषयाकरिता पी.एच.डी. रिसर्च सेंटरची मान्यता प्रदान करण्यात आली. त्या आधी महाविद्यालयातील सोई सुविधाची तपासणी करिता संत गाडगेबाबा अमरावती विद्यापीठ, अमरावती तर्फे वाणिज्य व व्यवस्थापन विद्याशाखेचे अधिष्ठाता डॉ. दिनेश निचत यांचे अध्यक्षतेखाली कमिटीने महाविद्यालयाला भेट दिली होती.

त्यामुळे महाविद्यालयात वाणिज्य विषयाचे विद्यार्थ्याना संशोधन कार्य करण्याची संधी प्राप्त झाली आहे. तरी वाणिज्य विषयाचे इच्छूक संशोधकांनी महाविद्यालयातील वाणिज्य विद्याशाखेचे विभागप्रमुख व पी.एच.डी. सुपरवायझर प्रा. डॉ. प्रदीप दरवरे यांचेशी त्वरीत संपर्क साधावा असे महाविद्यालयातर्फे सांगितले आहे.





**Officiating Principal** Babaji Datey Kala Ani Vanijya

Mahavidyalaya, Yavatmal

































#### $J_{[QIM - 6.5.2]}$