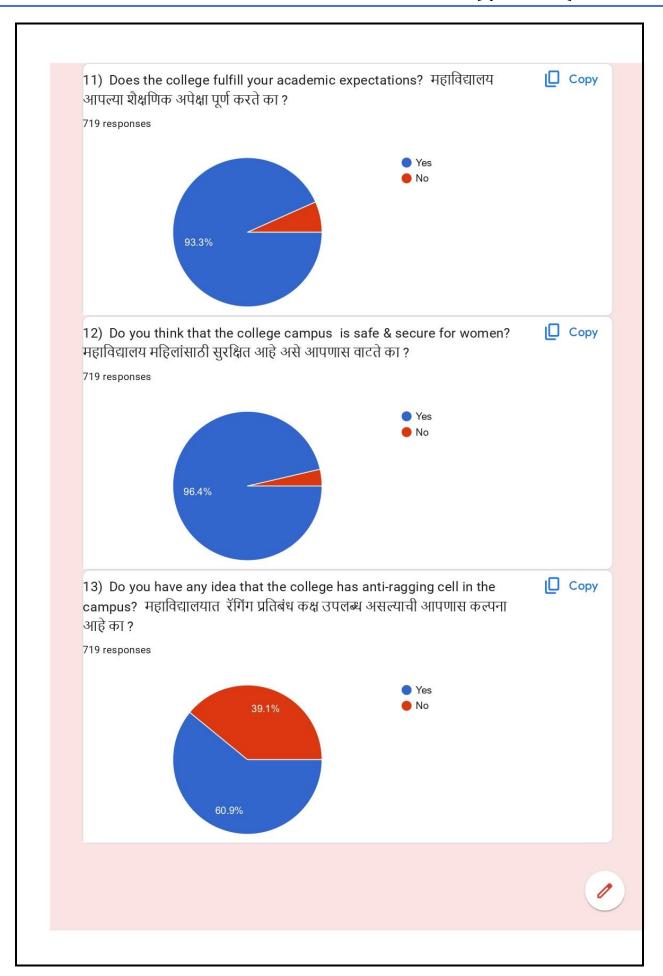

6.5.2 The institution reviews its teaching learning process, structures & methodologies of operations and learning outcomes at periodic intervals through IQAC set up as per norms and recorded the incremental improvement in various activities