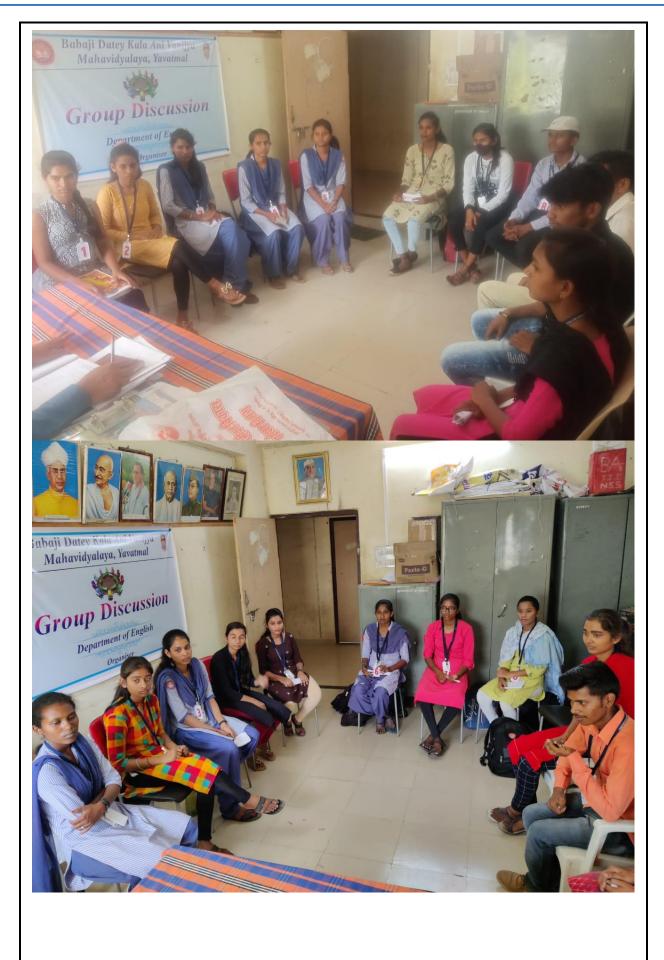

| Niteitonaid   | 63                                  | 03                                       | 03                      | 03                        | 02                                                         | 14            |
| 11         | Nikita Daidya<br>Nikita chanducka | witherpluck   | E BI                                | 03                                       | 02                      | - 03                      | 02                                                         | - 10          |
|            | 3. J<br>Evaluator                 |               |                                     |                                          | B                       | Asso<br>De                | ciate Prof<br>Head<br>pt.or Engl<br>y Kaia Ani<br>Ya simai | esso:<br>ish  |









#### शैक्षणिक सहलीचे आयोजन

बाबाजी दाते कला आणि वाणिज्य महाविद्यालय यवतमाळ. येथील गृहअर्थशास्त्र विभाग तर्फ एक दिवसीय शैक्षणिक सहलीचे आयोजन वर्धा येथे दी. २४/१२/२०२१ रोजी करण्यात आले. शैक्षणिक प्रकल्प भेटी अंतर्गत मगध संग्रालय येथे वस्त्र उद्योगाला भेट देण्यात आली गृहअर्थशास्त्र विभाग प्रमुख डॉ.वैशाली मेश्राम यांनी वस्त्र कसे तयार होते, तसेच प्रिंटिंग व रंगाई कशी केली जाते यांची माहिती दिली, तर तेथील अश्विनी मॅ डम यांनी प्रात्याक्षिक दाखविले व त्यानंतर ग्रामविज्ञान केंद्र येथे भेट देण्यात आली.

येथील प्रमुख आशिष सर यांनी ग्रामउद्योग व नैसर्गिक रित्या खत निर्मिती आणि फवारणीसाठी वापरले जाणारी कीटकनाशके निर्मिती प्रक्रिया, नैसर्गिकरीत्या वन औषधींपासून खाद्यपदार्थ निर्मिती प्रक्रिया समजावून सांगितली. येथेच कागद निर्मिती, रंग निर्मिती व फेकलेले कापड व कागद यापासून नवीन कागद व पुठ्ठा निर