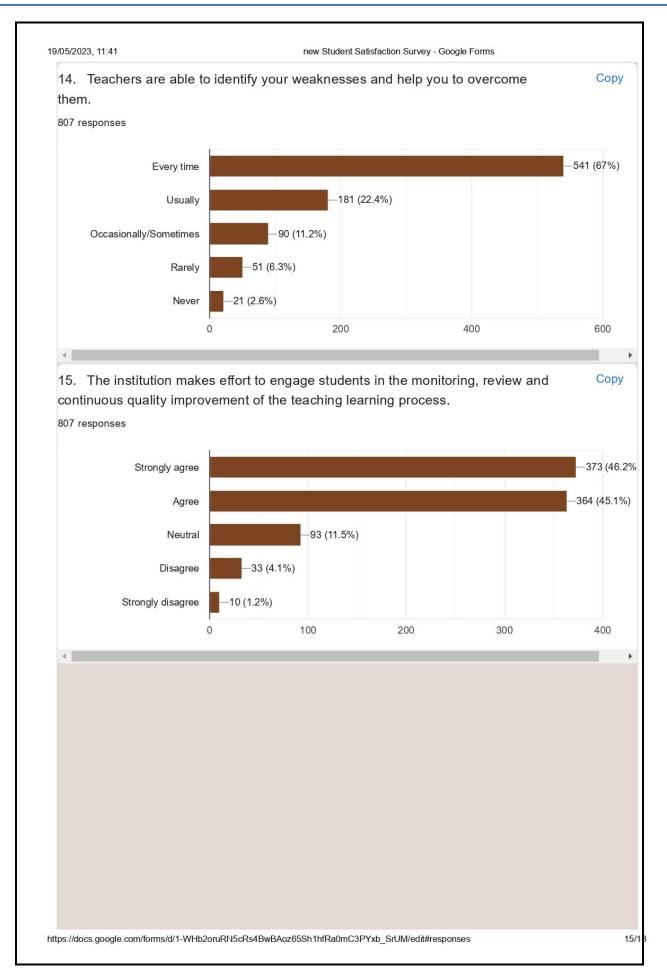

6.5.2 The institution reviews its teaching learning process, structures & methodologies of operations and learning outcomes at periodic intervals through IQAC set up as per norms and recorded the incremental improvement in various activities

Monitoring of Teaching-Learning Process and Feedback