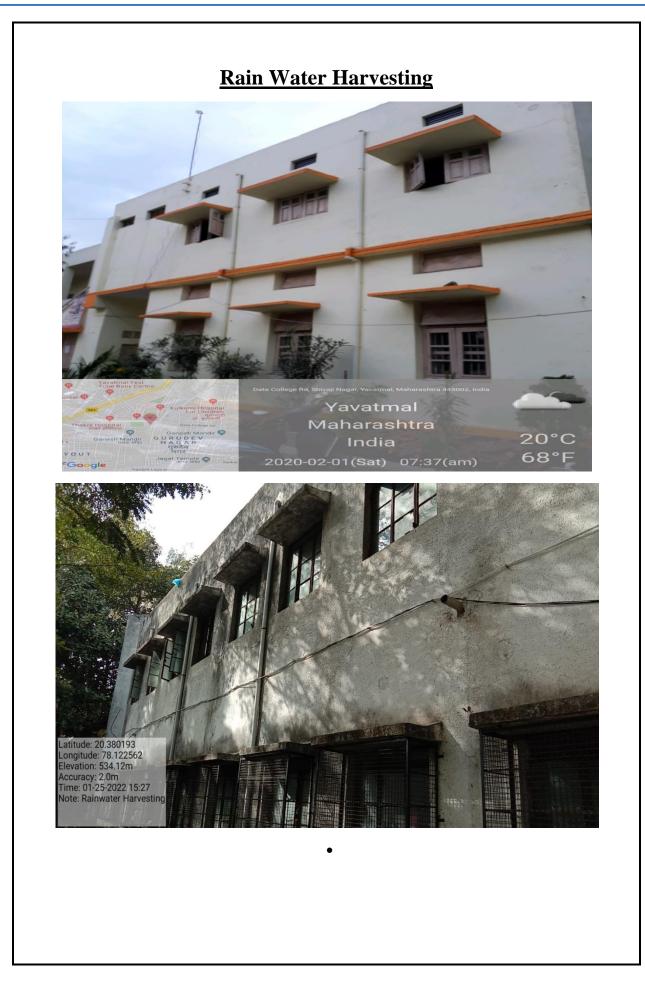

डी. रिसर्च सेंटरची मान्यता

यवतमाळ येथील संत गाडगेबाबा अमरावती विद्यापीठ अमरावती मार्फत बाबाजी दाते महाविद्यालयाला वाणिज्य विषयाकरिता पी.एच.डी. रिसर्च सेंटरची मान्यता प्रदान करण्यात आली. त्या आधी महाविद्यालयातील सोई सुविधाची तपासणी करिता संत गाडगेबाबा अमरावती विद्यापीठ, अमरावती तर्फे वाणिज्य व व्यवस्थापन विद्याशाखेचे अधिष्ठाता डॉ. दिनेश निचत यांचे अध्यक्षतेखाली कमिटीने महाविद्यालयाला भेट दिली होती.

त्यामुळे महाविद्यालयात वाणिज्य विषयाचे विद्यार्थ्याना संशोधन कार्य करण्याची संधी प्राप्त झाली आहे. तरी वाणिज्य विषयाचे इच्छूक संशोधकांनी महाविद्यालयातील वाणिज्य विद्याशाखेचे विभागप्रमुख व पी.एच.डी. सुपरवायझर प्रा. डॉ. प्रदीप दरवरे यांचेशी त्वरीत संपर्क साधावा असे महाविद्यालयातर्फे सांगितले आहे.





**Officiating Principal** Babaji Datey Kala Ani Vanijya

Mahavidyalaya, Yavatmal

































#### $J_{[QIM - 6.5.2]}$