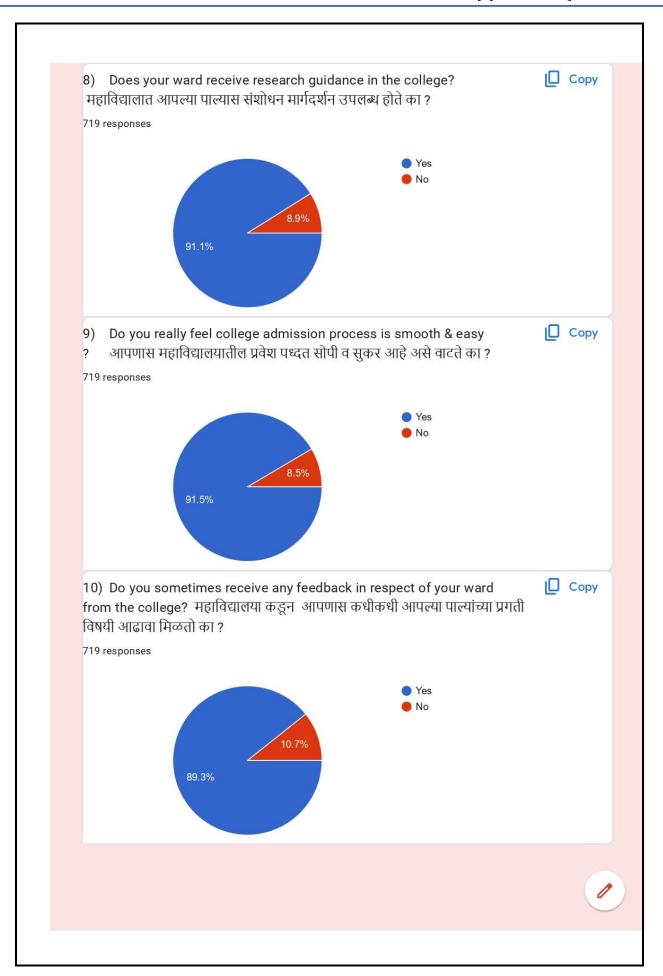

|            |  |  |



















| 453 responses  | stions. आपल्या महत्वपूर्ण सूचना नोंदवा. |
|----------------|-----------------------------------------|
| No             |                                         |
| Good           |                                         |
| No             |                                         |
| Yes            |                                         |
| Good           |                                         |
| Nothing        |                                         |
| Nothing        |                                         |
| No suggestions |                                         |
| -              |                                         |
| No suggestions |                                         |
| Nahi           |                                         |