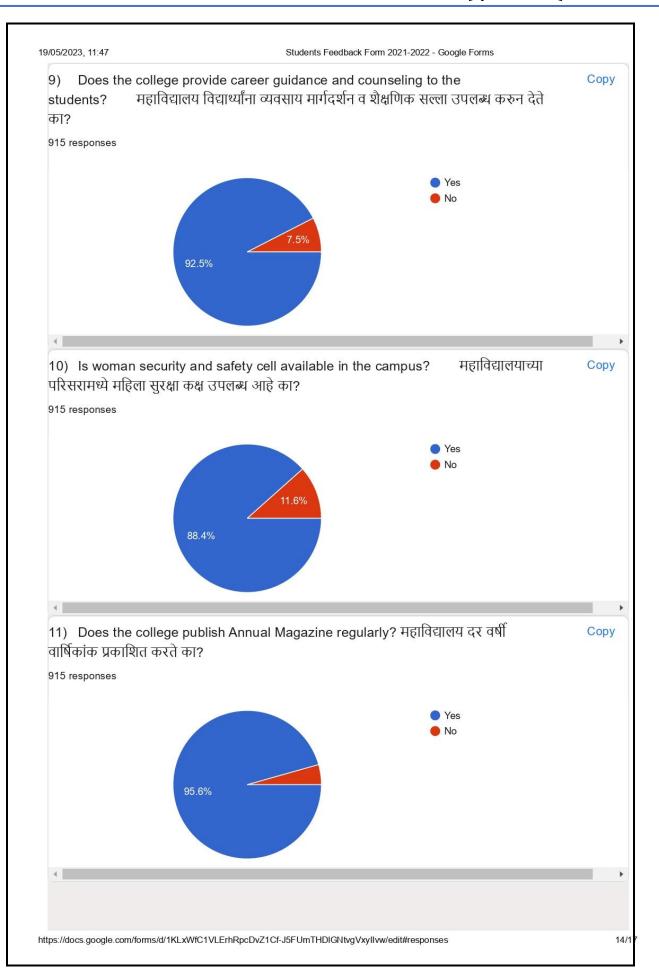

Principal > Babaji Datey Kala Ani Vanijya Mahavidyalaya Yavatmal

| 915 responses                    |          |                     |
|----------------------------------|----------|---------------------|
|                                  |          | Accepting responses |
| Summary                          | Question | Individual          |
| Who has responded?               |          |                     |
| Email                            |          |                     |
| pranita2moghe@gmail.com          |          |                     |
| bhagyashrinagarale2@gamil.com    |          |                     |
| darshanasontakk2@gmail.com       |          |                     |
| pragatiholgare18@gmail.com       |          |                     |
| borgaonkarrahul99@gmail.com      |          |                     |
| anjunakshine17@gmail.com         |          |                     |
| suyogtagadpallewar622@gmail.com  |          |                     |
| rakhibutale1611@gmail.com        |          |                     |
| a ankan ika dhala Qeun ail an ua |          |                     |
|                                  |          |                     |