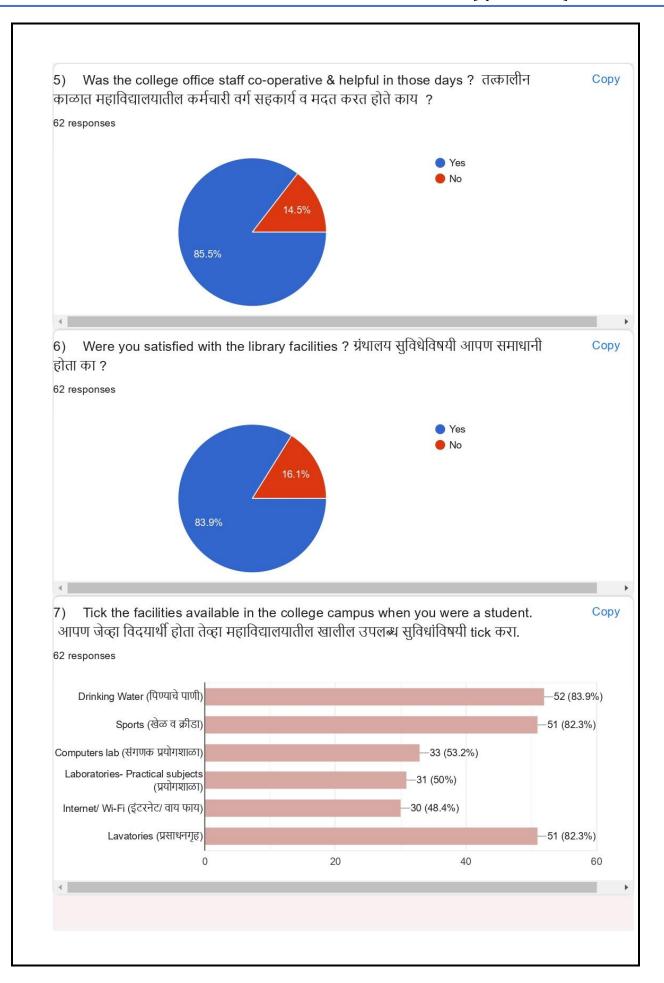

6.5.2 The institution reviews its teaching learning process, structures & methodologies of operations and learning outcomes at periodic intervals through IQAC set up as per norms and recorded the incremental improvement in various activities

Monitoring of Teaching-Learning Process and Feedback