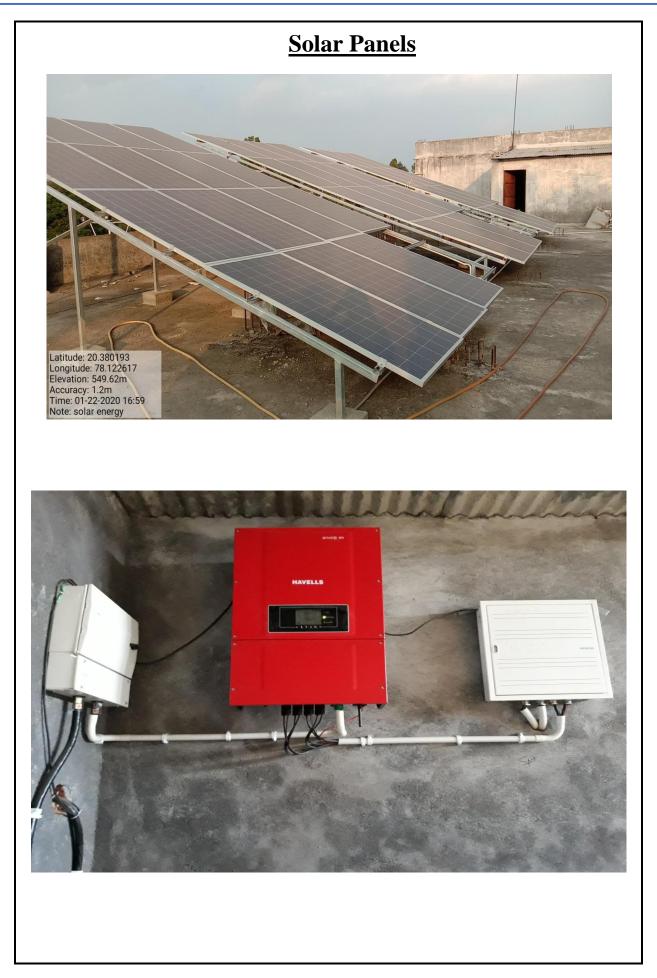

रिसर्च सेंटरची मान्यता

यवतमाळ येथील संत गाडगेबाबा अमरावती विद्यापीठ अमरावती मार्फत बाबाजी दाते महाविद्यालयाला वाणिज्य विषयाकरिता पी.एच.डी. रिसर्च सेंटरची मान्यता प्रदान करण्यात आली. त्या आधी महाविद्यालयातील सोई सुविधाची तपासणी करिता संत गाडगेबाबा अमरावती विद्यापीठ, अमरावती तर्फे वाणिज्य व व्यवस्थापन विद्याशाखेचे अधिष्ठाता डॉ. दिनेश निचत यांचे अध्यक्षतेखाली कमिटीने महाविद्यालयाला भेट दिली होती.

त्यामुळे महाविद्यालयात वाणिज्य विषयाचे विद्यार्थ्याना संशोधन कार्य करण्याची संधी प्राप्त झाली आहे. तरी वाणिज्य विषयाचे इच्छूक संशोधकांनी महाविद्यालयातील वाणिज्य विद्याशाखेचे विभागप्रमुख व पी.एच.डी. सुपरवायझर प्रा. डॉ. प्रदीप दरवरे यांचेशी त्वरीत संपर्क साधावा असे महाविद्यालयातर्फे सांगितले आहे.





**Officiating Principal** Babaji Datey Kala Ani Vanijya

Mahavidyalaya, Yavatmal

































#### $J_{[QIM - 6.5.2]}$