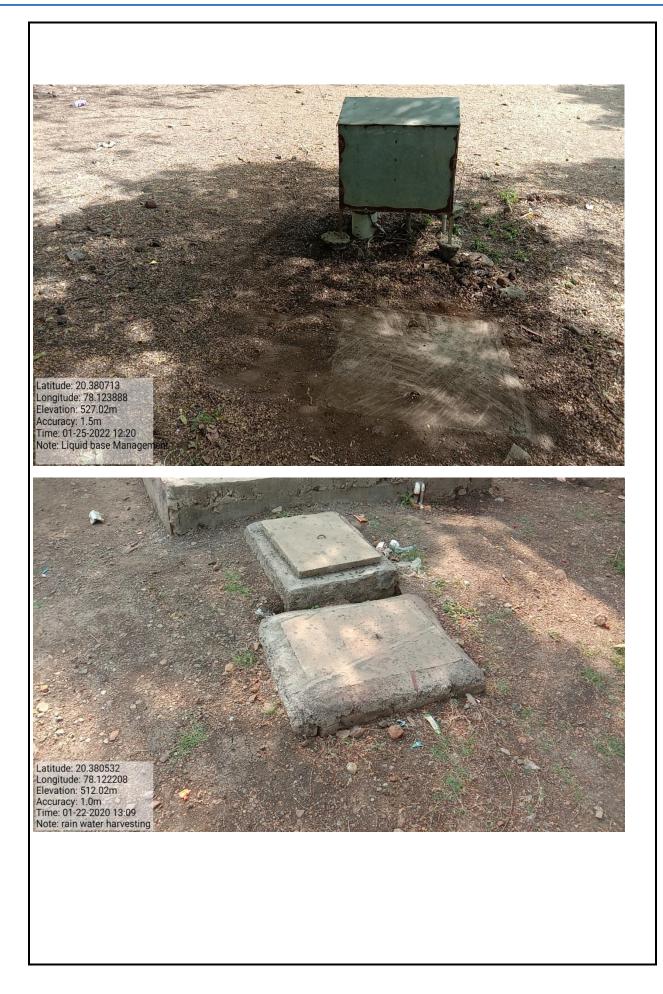

. रिसर्च सेंटरची मान्यता

यवतमाळ येथील संत गाडगेबाबा अमरावती विद्यापीठ अमरावती मार्फत बाबाजी दाते महाविद्यालयाला वाणिज्य विषयाकरिता पी.एच.डी. रिसर्च सेंटरची मान्यता प्रदान करण्यात आली. त्या आधी महाविद्यालयातील सोई सुविधाची तपासणी करिता संत गाडगेबाबा अमरावती विद्यापीठ, अमरावती तर्फे वाणिज्य व व्यवस्थापन विद्याशाखेचे अधिष्ठाता डॉ. दिनेश निचत यांचे अध्यक्षतेखाली कमिटीने महाविद्यालयाला भेट दिली होती.

त्यामुळे महाविद्यालयात वाणिज्य विषयाचे विद्यार्थ्याना संशोधन कार्य करण्याची संधी प्राप्त झाली आहे. तरी वाणिज्य विषयाचे इच्छूक संशोधकांनी महाविद्यालयातील वाणिज्य विद्याशाखेचे विभागप्रमुख व पी.एच.डी. सुपरवायझर प्रा. डॉ. प्रदीप दरवरे यांचेशी त्वरीत संपर्क साधावा असे महाविद्यालयातर्फे सांगितले आहे.





**Officiating Principal** Babaji Datey Kala Ani Vanijya

Mahavidyalaya, Yavatmal

































#### $J_{[QIM - 6.5.2]}$