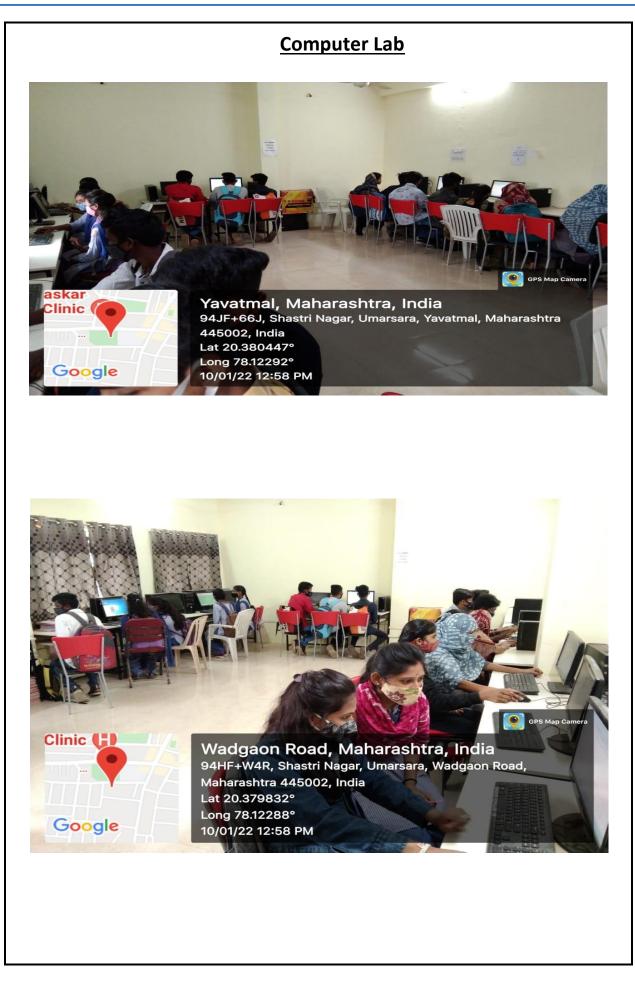

# पी.एच.डी. रिसर्च सेंटरची मान्यता

यवतमाळ येथील संत गाडगेबाबा अमरावती विद्यापीठ अमरावती मार्फत बाबाजी दाते महाविद्यालयाला वाणिज्य विषयाकरिता पी.एच.डी. रिसर्च सेंटरची मान्यता प्रदान करण्यात आली. त्या आधी महाविद्यालयातील सोई सुविधाची तपासणी करिता संत गाडगेबाबा अमरावती विद्यापीठ, अमरावती तर्फे वाणिज्य व व्यवस्थापन विद्याशाखेचे अधिष्ठाता डॉ. दिनेश निचत यांचे अध्यक्षतेखाली कमिटीने महाविद्यालयाला भेट दिली होती.

त्यामुळे महाविद्यालयात वाणिज्य विषयाचे विद्यार्थ्याना संशोधन कार्य करण्याची संधी प्राप्त झाली आहे. तरी वाणिज्य विषयाचे इच्छूक संशोधकांनी महाविद्यालयातील वाणिज्य विद्याशाखेचे विभागप्रमुख व पी.एच.डी. सुपरवायझर प्रा. डॉ. प्रदीप दरवरे यांचेशी त्वरीत संपर्क साधावा असे महाविद्यालयातर्फे सांगितले आहे.





**Officiating Principal** Babaji Datey Kala Ani Vanijya

Mahavidyalaya, Yavatmal

































#### $J_{[QIM - 6.5.2]}$