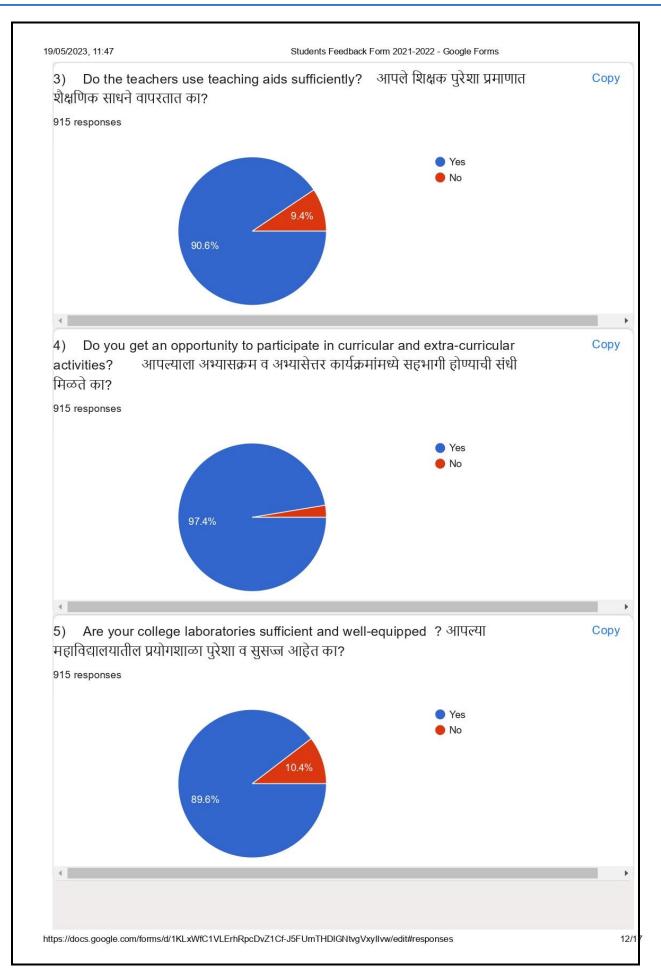

82     |                                                 |  |
| 9322719899     |                                                 |  |
| 9322673206     |                                                 |  |
| 9322883511     |                                                 |  |
| 9923872332     |                                                 |  |
| 8605205853     |                                                 |  |
| 9604477872     |                                                 |  |
| 9552017813     |                                                 |  |
| 7218125960     |                                                 |  |
| 7796836649     |                                                 |  |
| 9322623758     |                                                 |  |



[QlM - 6.5.2]



29









| <ol> <li>Any suggestions f</li> </ol> | for the overall development of the college? | महाविद्यालयाचा विकास |
|---------------------------------------|---------------------------------------------|----------------------|
| ण्याच्या दृष्टीने आपल्या क            | गही सूचना आहेत का?                          |                      |
| 7 responses                           |                                             |                      |
| ٩o                                    |                                             |                      |
|                                       |                                             |                      |
| les                                   |                                             |                      |
| lo