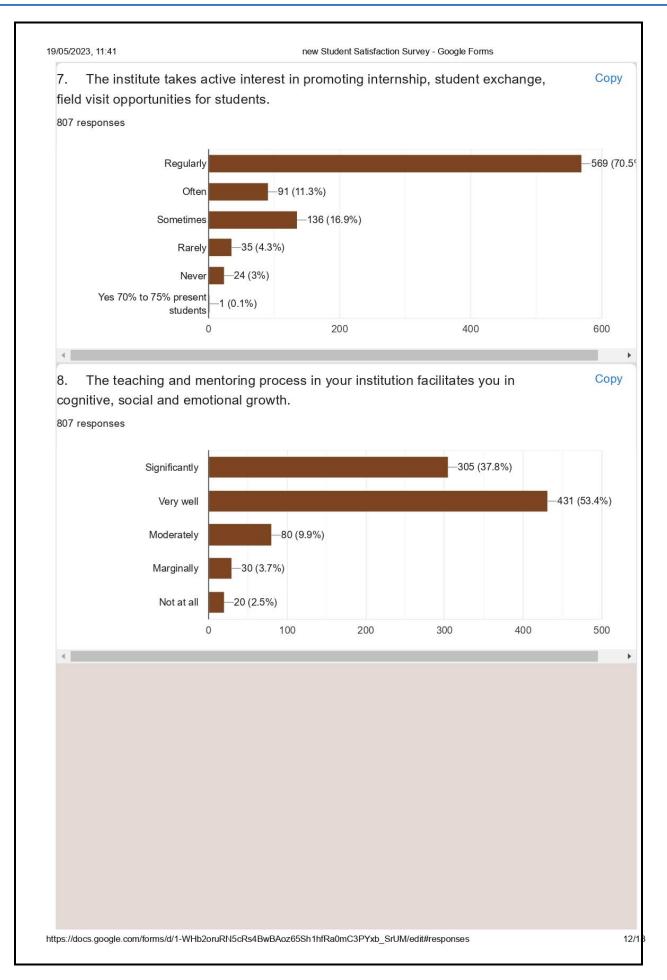

6.5.2 The institution reviews its teaching learning process, structures & methodologies of operations and learning outcomes at periodic intervals through IQAC set up as per norms and recorded the incremental improvement in various activities

Monitoring of Teaching-Learning Process and Feedback