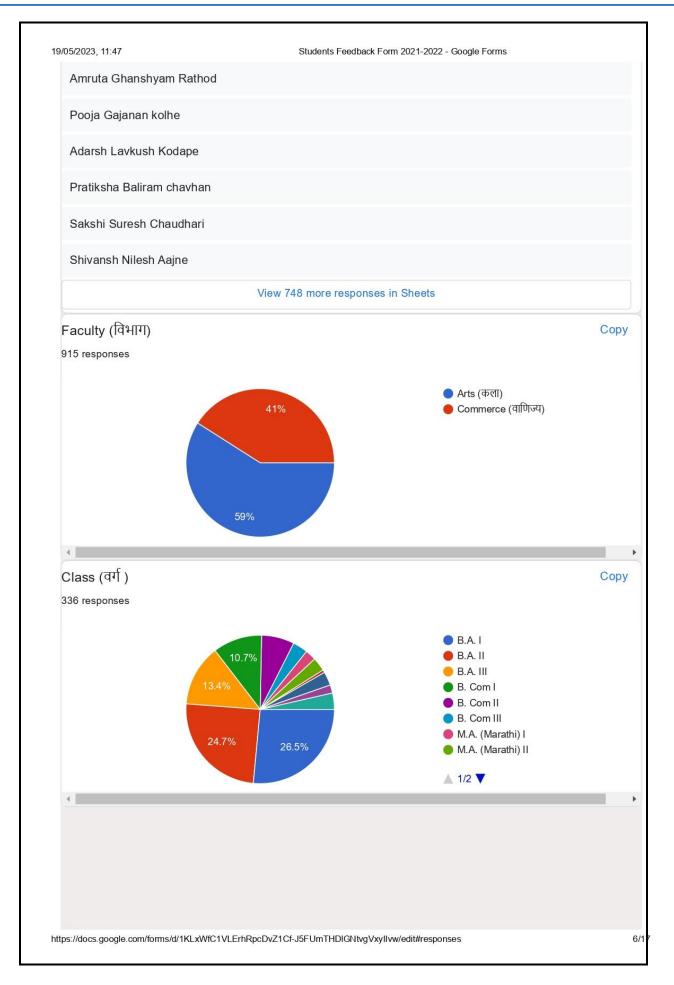

|  |
| Mamata Ganesh Rathod         |  |
| Nandini Gajanan zopate       |  |
| Mamata Ganesh Rathod         |  |
| Rachana Shudhakar Jarode     |  |
| Bhavana Dilip Tirmare        |  |
| Uttkarsha Dipak Shende       |  |
| Nikita Nilkanth kamble       |  |
| Pallavi Arun Talmale         |  |
| Dakshata Mohan Shende        |  |
| Shweta sunil karmarkar       |  |
| Mahesh Yadav Neware          |  |
| Shubham Ashok Bele           |  |
| NEHA VIJAY SHRIRAO           |  |
| Kajal Bhimrao Moon           |  |
| Shrutika Rajesh Munde        |  |
| Prachi Suresh Kalambe        |  |
| Rani dilip bogewar           |  |
| Gitanjali Pruthviraj devgade |  |
| Ram Gajanan Chavhan          |  |
| Dimpal laxman wasade         |  |
| Supriya Narendra Gajbhiye    |  |
| Nikhil Badsar                |  |



| Contact No. (मोबाईल क्रमांक) |  |
|------------------------------|--|
| 915 responses                |  |
| 7028945546                   |  |
| 9307635686                   |  |
| 9322310498                   |  |
| 8788041984                   |  |
| 8459318587                   |  |
| 7020702862                   |  |
| 7588711239                   |  |
| 8600964567                   |  |
| 9529103738                   |  |
| 8767694611                   |  |
| 9356629966                   |  |
| 7499765830                   |  |
| 9307719382                   |  |
| 7499108865                   |  |
| 9881798470                   |  |
| 7218038698                   |  |
| 9604881462                   |  |
| 9011049695                   |  |
| 9322828433                   |  |
| 9307