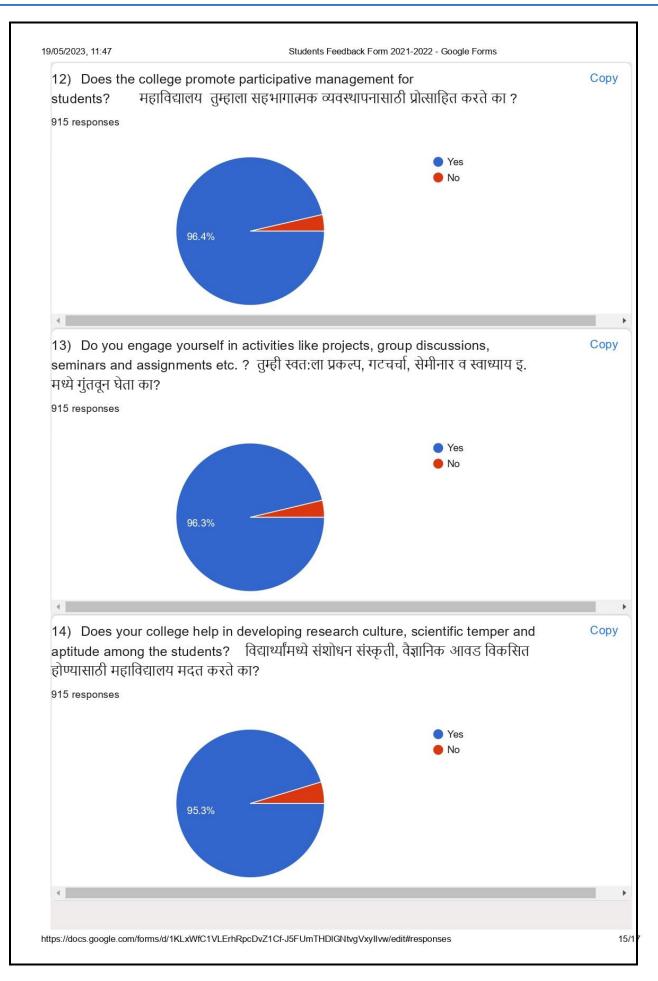

Principal > Babaji Datey Kala Ani Vanijya Mahavidyalaya Yavatmal

| 915 responses                    |          |                     |
|----------------------------------|----------|---------------------|
|                                  |          | Accepting responses |
| Summary                          | Question | Individual          |
| Who has responded?               |          |                     |
| Email                            |          |                     |
| pranita2moghe@gmail.com          |          |                     |
| bhagyashrinagarale2@gamil.com    |          |                     |
| darshanasontakk2@gmail.com       |          |                     |
| pragatiholgare18@gmail.com       |          |                     |
| borgaonkarrahul99@gmail.com      |          |                     |
| anjunakshine17@gmail.com         |          |                     |
| suyogtagadpallewar622@gmail.com  |          |                     |
| rakhibutale1611@gmail.com        |          |                     |
| a ankan ika dhala Qeun ail an ua |          |                     |
|                                  |          |                     |