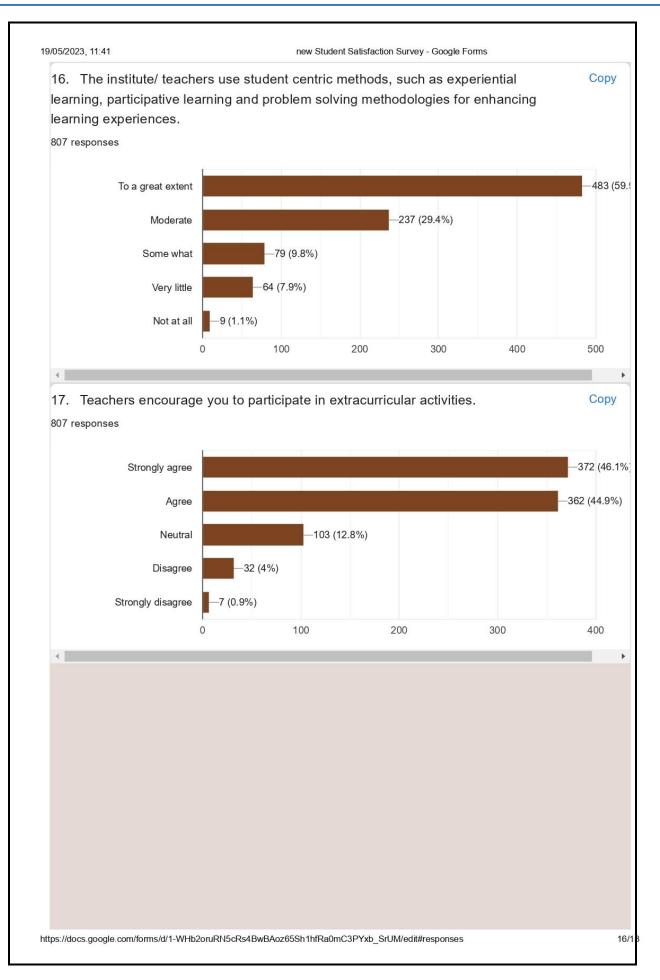

6.5.2 The institution reviews its teaching learning process, structures & methodologies of operations and learning outcomes at periodic intervals through IQAC set up as per norms and recorded the incremental improvement in various activities

Monitoring of Teaching-Learning Process and Feedback