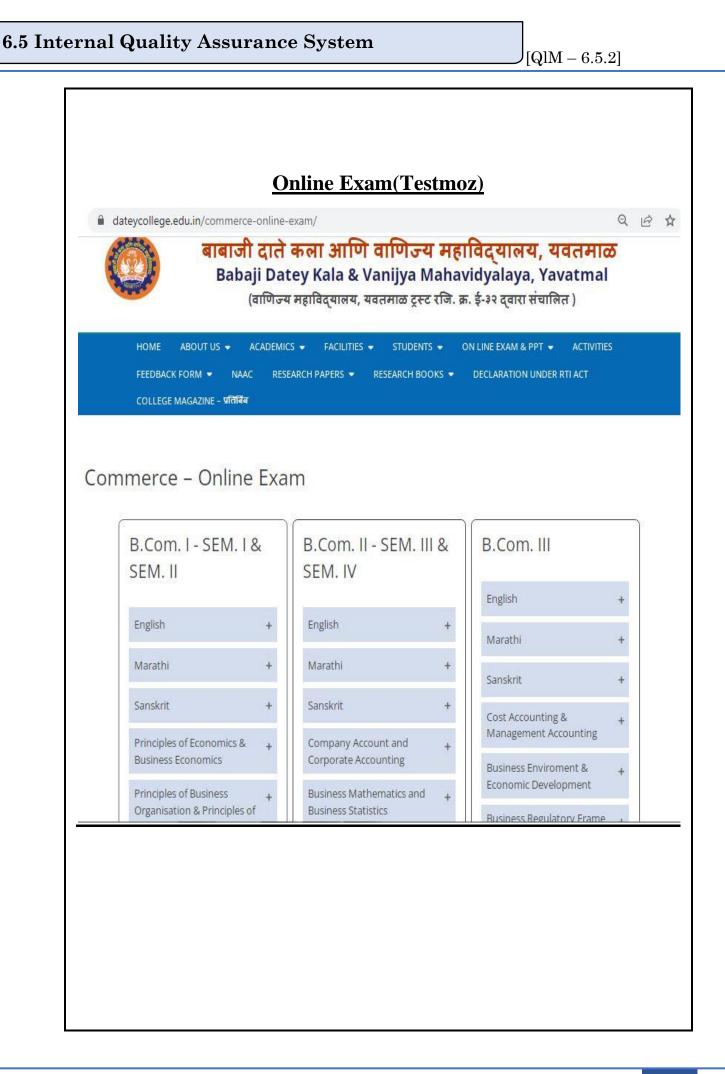

6.5.2 The institution reviews its teaching learning process, structures & methodologies of operations and learning outcomes at periodic intervals through IQAC set up as per norms and recorded the incremental improvement in various activities

Monitoring of Teaching-Learning Process and Feedback