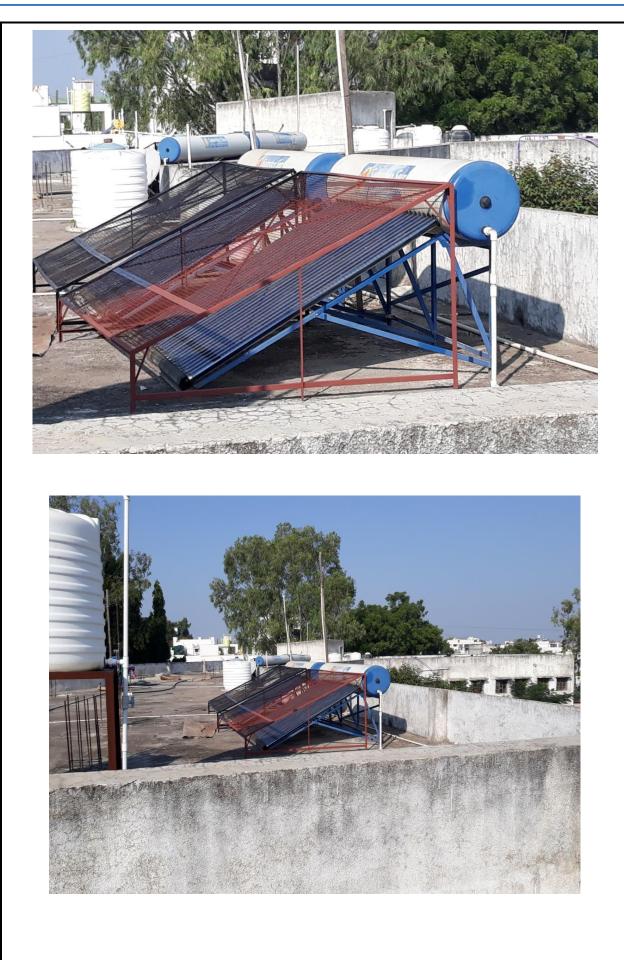

सर्च सेंटरची मान्यता

यवतमाळ येथील संत गाडगेबाबा अमरावती विद्यापीठ अमरावती मार्फत बाबाजी दाते महाविद्यालयाला वाणिज्य विषयाकरिता पी.एच.डी. रिसर्च सेंटरची मान्यता प्रदान करण्यात आली. त्या आधी महाविद्यालयातील सोई सुविधाची तपासणी करिता संत गाडगेबाबा अमरावती विद्यापीठ, अमरावती तर्फे वाणिज्य व व्यवस्थापन विद्याशाखेचे अधिष्ठाता डॉ. दिनेश निचत यांचे अध्यक्षतेखाली कमिटीने महाविद्यालयाला भेट दिली होती.

त्यामुळे महाविद्यालयात वाणिज्य विषयाचे विद्यार्थ्याना संशोधन कार्य करण्याची संधी प्राप्त झाली आहे. तरी वाणिज्य विषयाचे इच्छूक संशोधकांनी महाविद्यालयातील वाणिज्य विद्याशाखेचे विभागप्रमुख व पी.एच.डी. सुपरवायझर प्रा. डॉ. प्रदीप दरवरे यांचेशी त्वरीत संपर्क साधावा असे महाविद्यालयातर्फे सांगितले आहे.





**Officiating Principal** Babaji Datey Kala Ani Vanijya

Mahavidyalaya, Yavatmal

































#### $J_{[QIM - 6.5.2]}$