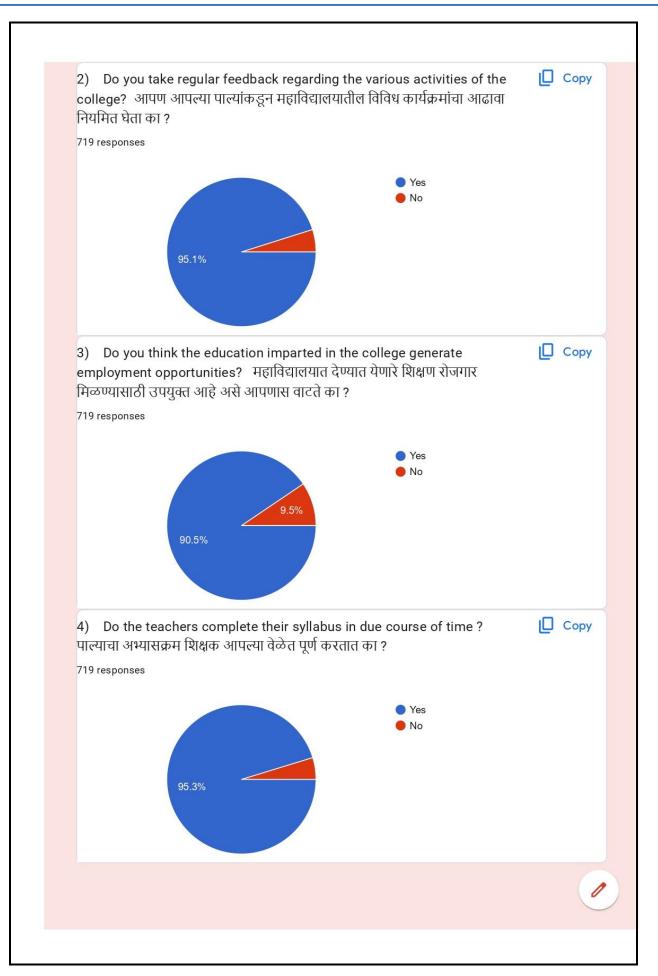

|            |  |  |



















| 453 responses  | stions. आपल्या महत्वपूर्ण सूचना नोंदवा. |
|----------------|-----------------------------------------|
| No             |                                         |
| Good           |                                         |
| No             |                                         |
| Yes            |                                         |
| Good           |                                         |
| Nothing        |                                         |
| Nothing        |                                         |
| No suggestions |                                         |
| -              |                                         |
| No suggestions |                                         |
| Nahi           |