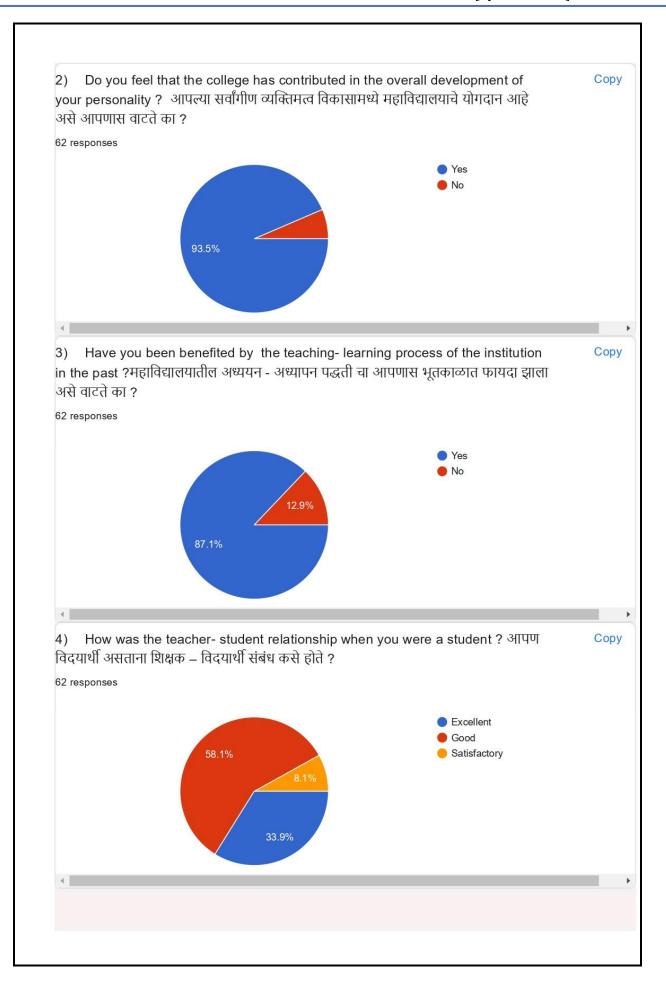

6.5.2 The institution reviews its teaching learning process, structures & methodologies of operations and learning outcomes at periodic intervals through IQAC set up as per norms and recorded the incremental improvement in various activities

Monitoring of Teaching-Learning Process and Feedback