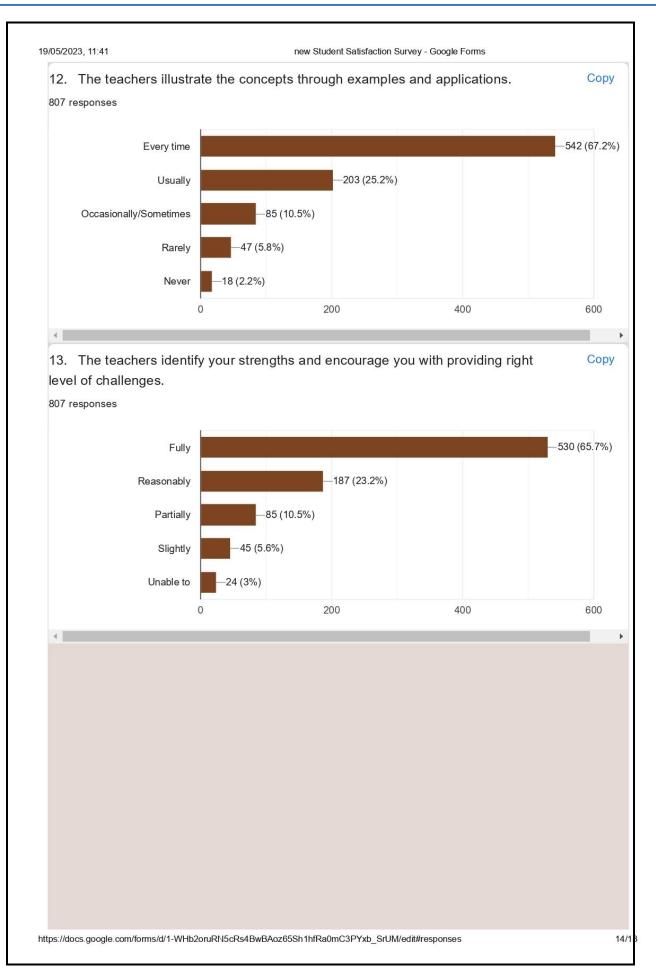

6.5.2 The institution reviews its teaching learning process, structures & methodologies of operations and learning outcomes at periodic intervals through IQAC set up as per norms and recorded the incremental improvement in various activities

Monitoring of Teaching-Learning Process and Feedback