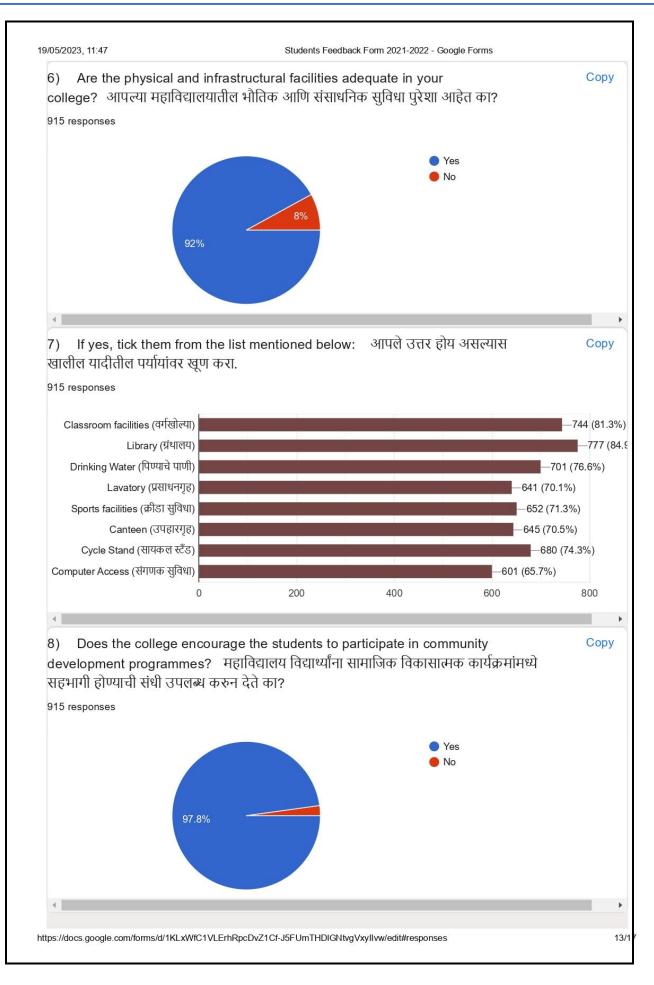

Principal > Babaji Datey Kala Ani Vanijya Mahavidyalaya Yavatmal

| 915 responses                    |          |                     |
|----------------------------------|----------|---------------------|
|                                  |          | Accepting responses |
| Summary                          | Question | Individual          |
| Who has responded?               |          |                     |
| Email                            |          |                     |
| pranita2moghe@gmail.com          |          |                     |
| bhagyashrinagarale2@gamil.com    |          |                     |
| darshanasontakk2@gmail.com       |          |                     |
| pragatiholgare18@gmail.com       |          |                     |
| borgaonkarrahul99@gmail.com      |          |                     |
| anjunakshine17@gmail.com         |          |                     |
| suyogtagadpallewar622@gmail.com  |          |                     |
| rakhibutale1611@gmail.com        |          |                     |
| a ankan ika dhala Qeun ail an ua |          |                     |
|                                  |          |                     |