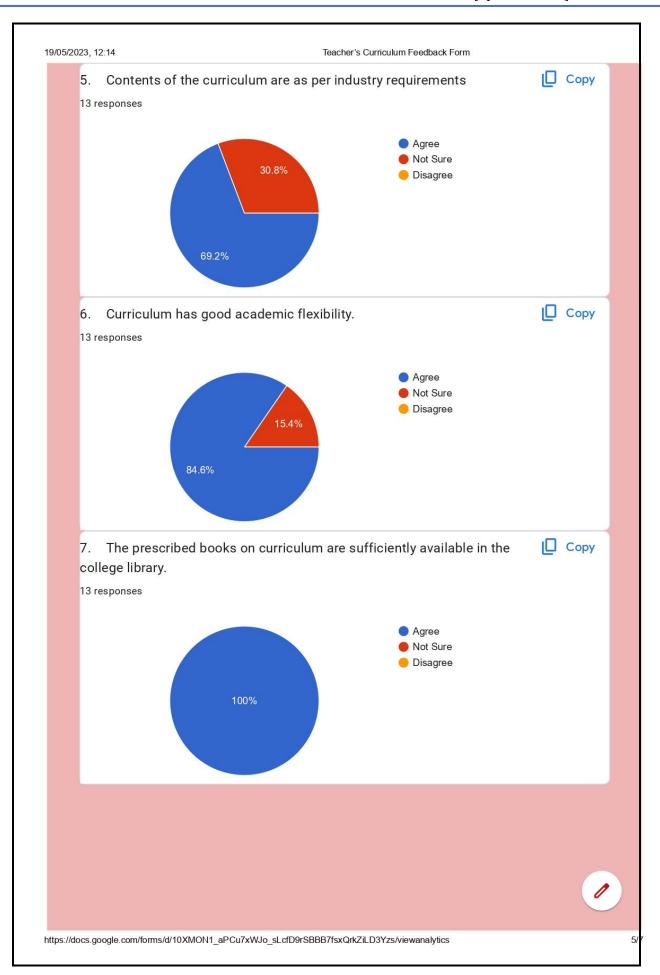

|  |
| Home Economics                            |  |
| Marathi                                   |  |
| Music                                     |  |
| Music                                     |  |
| Academic Year / Semester:<br>13 responses |  |
| 2021-22                                   |  |
| 2021-2022                                 |  |
| 2022-23                                   |  |
| 2021_22                                   |  |
|                                           |  |
| Semester                                  |  |
| Semester<br>21_22                         |  |
|                                           |  |
| 21_22                                     |  |

## 6.5 Internal Quality Assurance System

[QIM - 6.5.2]



38



J[QIM - 6.5.2]







|      | 2:14 Teacher's Curriculum Feedback Form                                                                                       |
|------|-------------------------------------------------------------------------------------------------------------------------------|
|      | Any suggestions regarding change in the curriculum:                                                                           |
| 1316 | sponses                                                                                                                       |
| No   |                                                                                                                               |
| Nil  |