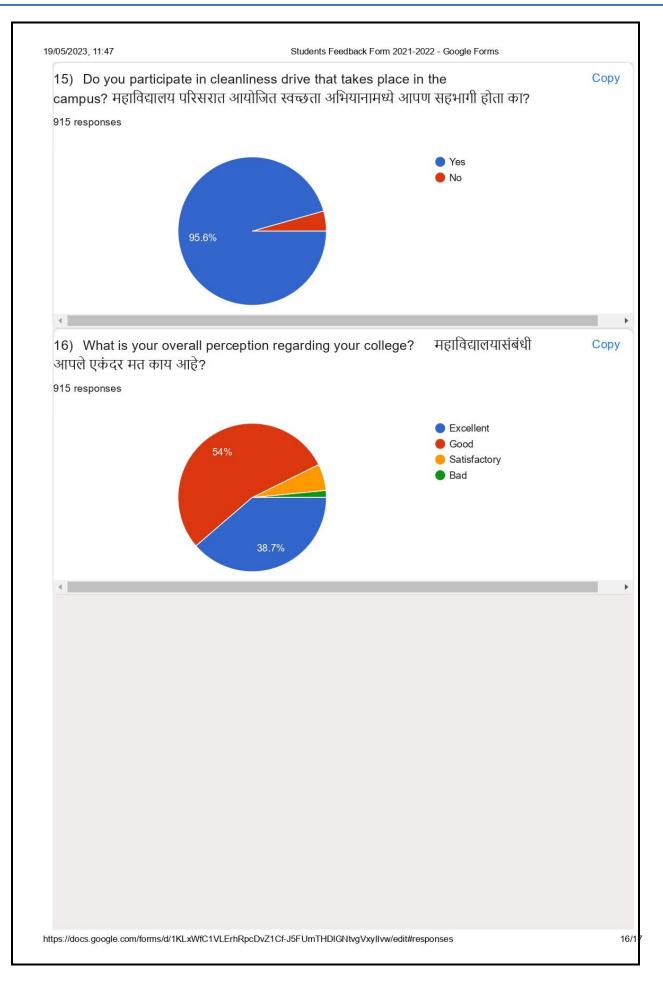

Principal > Babaji Datey Kala Ani Vanijya Mahavidyalaya Yavatmal

| 915 responses                    |          |                     |
|----------------------------------|----------|---------------------|
|                                  |          | Accepting responses |
| Summary                          | Question | Individual          |
| Who has responded?               |          |                     |
| Email                            |          |                     |
| pranita2moghe@gmail.com          |          |                     |
| bhagyashrinagarale2@gamil.com    |          |                     |
| darshanasontakk2@gmail.com       |          |                     |
| pragatiholgare18@gmail.com       |          |                     |
| borgaonkarrahul99@gmail.com      |          |                     |
| anjunakshine17@gmail.com         |          |                     |
| suyogtagadpallewar622@gmail.com  |          |                     |
| rakhibutale1611@gmail.com        |          |                     |
| a ankan ika dhala Qeun ail an ua |          |                     |
|                                  |          |                     |