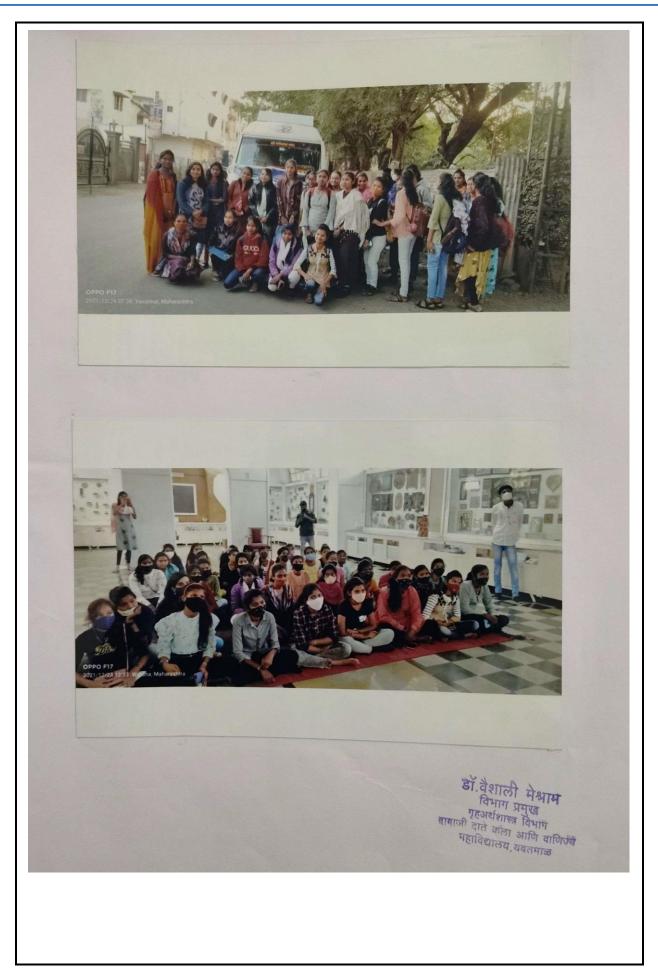

र्थिनींनी येथे पेंटिंग, कागदी पिशव्या व लिफाफे प्रत्यक्षात तयार करून बधितले तसेच विविध गृहउद्योगाची माहिती घेतली. विद्यार्थिनी मध्ये दयाभाव व सेवावृत्ती निर्माण होण्यासाठी करुणाश्रम येथे भेट देण्यात आली. येथे सहभोजनचा आनंद घेऊन जखमी वन्यप्राणी दाखविण्यात आले व त्यांचा उपचार झाल्यानंतर त्यांना कश्याप्रकारे जंगलात सोडून दिल्या जाते व करूणा श्रमाचा उद्देश काय आहे हे तेथील मेघा ताई यांनी समजावून सांगितले.

प्रत्येक ठिकाणी प्रा. डॉ वैशाली मेश्राम मॅ डमव प्रा.सारिका नंदे ह्यांनी विद्यार्थ्यांना सविस्तर माहिती देऊन शैक्षणीक सहलीचे यशस्वी आयोजन केले या सहली करिता नेहा पवार , रश्मी परसराम, साक्षी चव्हाण, प्राथर्ना इंगोले, दिशा आडे, खुशी नंदनवार, दिव्या डोमे, पूजा डंभारे, यांनी सहकार्य केले .

विभाग प्रमुख गुहुअर्थशास्त्र विभाग बाबाजी दाते कला आणि वाणिज्य महाविद्यालय, यवतमाळ



 $J_{[Q]M-6.5.2]}$ 







| HOME ABOUTUS → ACADE<br>FEEDBACK FORM → NAAC R<br>COLLEGE MAGAZINE - <del>JÄRÖN</del> |                                       | I LINE EXAM & PPT + ACTIVITIES             |          |
|---------------------------------------------------------------------------------------|---------------------------------------|--------------------------------------------|----------|
| Arts – Online Exam                                                                    |                                       |                                            |          |
| B. A I (SEM. I &<br>SEM. II)                                                          | B. A. II (SEM. III &<br>SEM. IV)      | B. A. (III)                                | Î        |
| इंग्रजी (Compulsory +