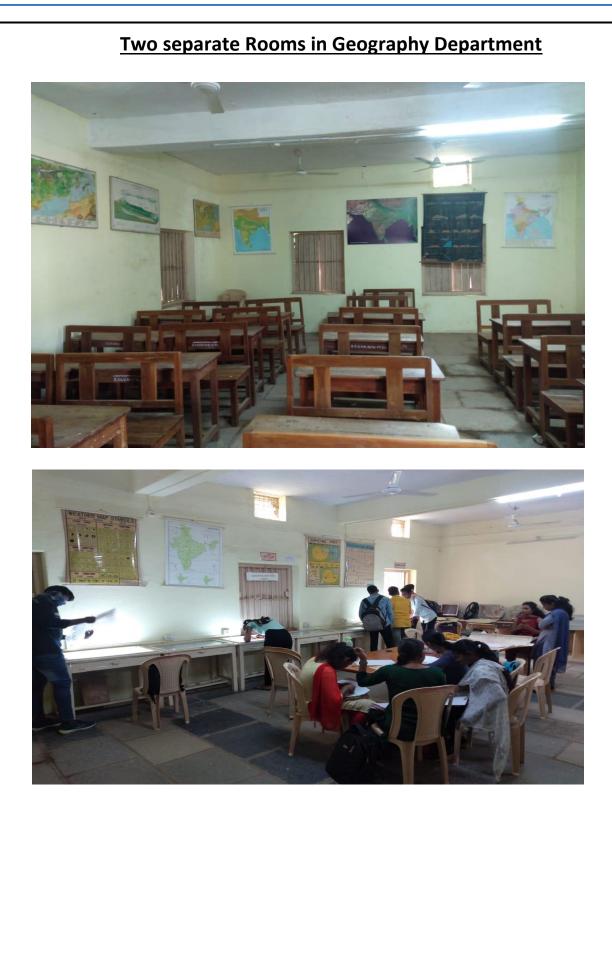

al

# पी.एच.डी. रिसर्च सेंटरची मान्यता

यवतमाळ येथील संत गाडगेबाबा अमरावती विद्यापीठ अमरावती मार्फत बाबाजी दाते महाविद्यालयाला वाणिज्य विषयाकरिता पी.एच.डी. रिसर्च सेंटरची मान्यता प्रदान करण्यात आली. त्या आधी महाविद्यालयातील सोई सुविधाची तपासणी करिता संत गाडगेबाबा अमरावती विद्यापीठ, अमरावती तर्फे वाणिज्य व व्यवस्थापन विद्याशाखेचे अधिष्ठाता डॉ. दिनेश निचत यांचे अध्यक्षतेखाली कमिटीने महाविद्यालयाला भेट दिली होती.

त्यामुळे महाविद्यालयात वाणिज्य विषयाचे विद्यार्थ्याना संशोधन कार्य करण्याची संधी प्राप्त झाली आहे. तरी वाणिज्य विषयाचे इच्छूक संशोधकांनी महाविद्यालयातील वाणिज्य विद्याशाखेचे विभागप्रमुख व पी.एच.डी. सुपरवायझर प्रा. डॉ. प्रदीप दरवरे यांचेशी त्वरीत संपर्क साधावा असे महाविद्यालयातर्फे सांगितले आहे.





**Officiating Principal** Babaji Datey Kala Ani Vanijya

Mahavidyalaya, Yavatmal

































#### $J_{[QIM - 6.5.2]}$