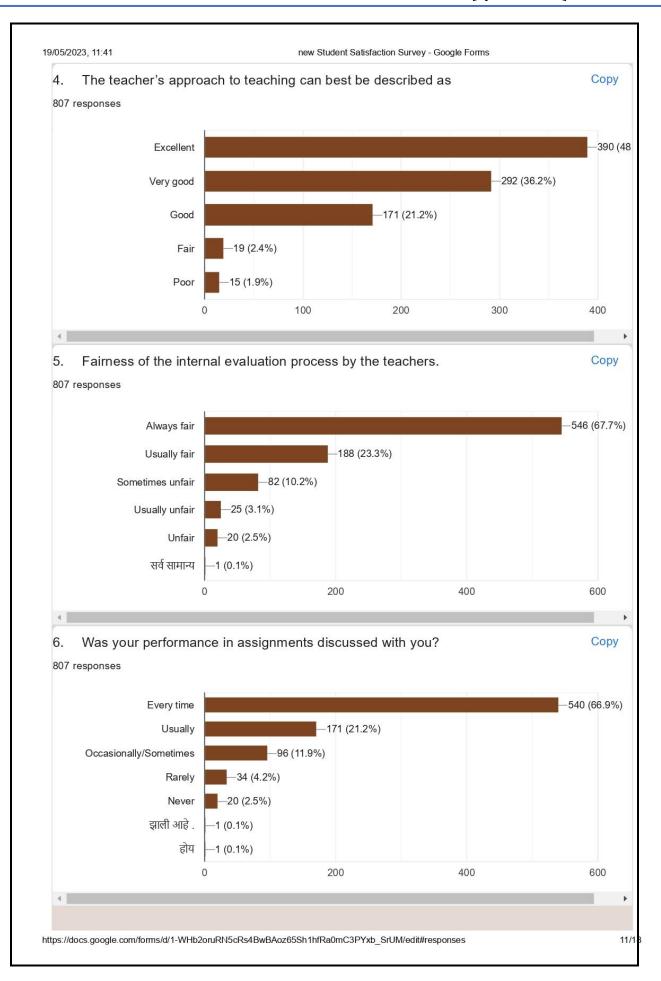

6.5.2 The institution reviews its teaching learning process, structures & methodologies of operations and learning outcomes at periodic intervals through IQAC set up as per norms and recorded the incremental improvement in various activities

Monitoring of Teaching-Learning Process and Feedback