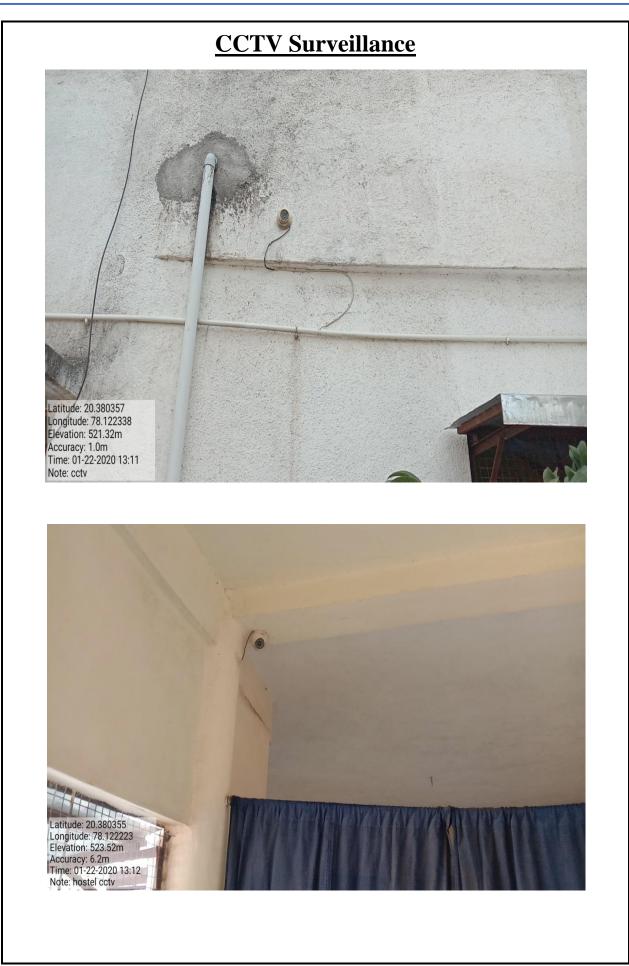

| 6.5 | Internal | Quality | Assurance | System |
|-----|----------|---------|-----------|--------|
|-----|----------|---------|-----------|--------|