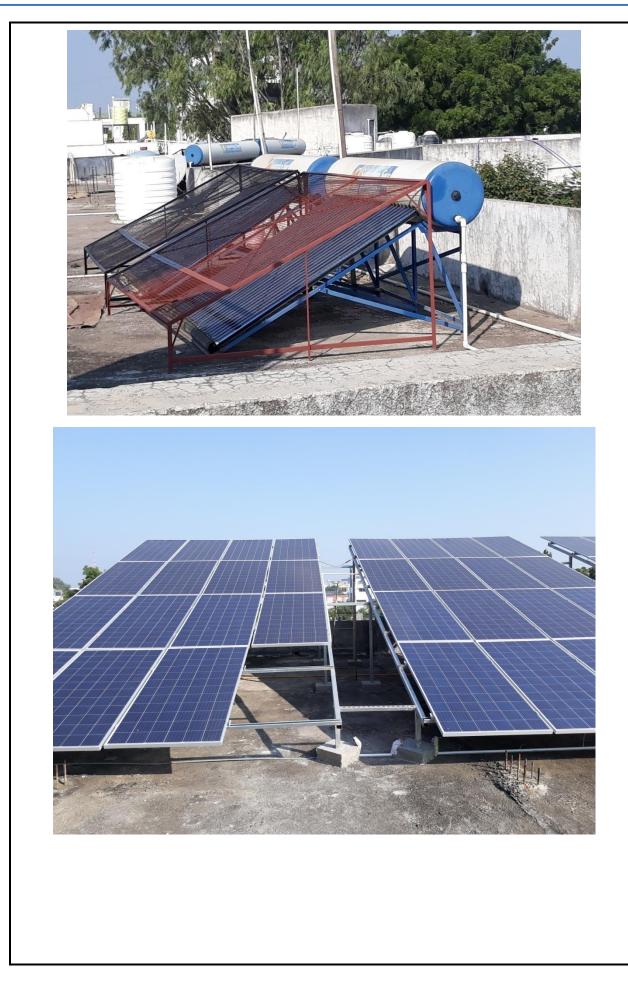

्च सेंटरची मान्यता

यवतमाळ येथील संत गाडगेबाबा अमरावती विद्यापीठ अमरावती मार्फत बाबाजी दाते महाविद्यालयाला वाणिज्य विषयाकरिता पी.एच.डी. रिसर्च सेंटरची मान्यता प्रदान करण्यात आली. त्या आधी महाविद्यालयातील सोई सुविधाची तपासणी करिता संत गाडगेबाबा अमरावती विद्यापीठ, अमरावती तर्फे वाणिज्य व व्यवस्थापन विद्याशाखेचे अधिष्ठाता डॉ. दिनेश निचत यांचे अध्यक्षतेखाली कमिटीने महाविद्यालयाला भेट दिली होती.

त्यामुळे महाविद्यालयात वाणिज्य विषयाचे विद्यार्थ्याना संशोधन कार्य करण्याची संधी प्राप्त झाली आहे. तरी वाणिज्य विषयाचे इच्छूक संशोधकांनी महाविद्यालयातील वाणिज्य विद्याशाखेचे विभागप्रमुख व पी.एच.डी. सुपरवायझर प्रा. डॉ. प्रदीप दरवरे यांचेशी त्वरीत संपर्क साधावा असे महाविद्यालयातर्फे सांगितले आहे.





**Officiating Principal** Babaji Datey Kala Ani Vanijya

Mahavidyalaya, Yavatmal

































#### $J_{[QIM - 6.5.2]}$