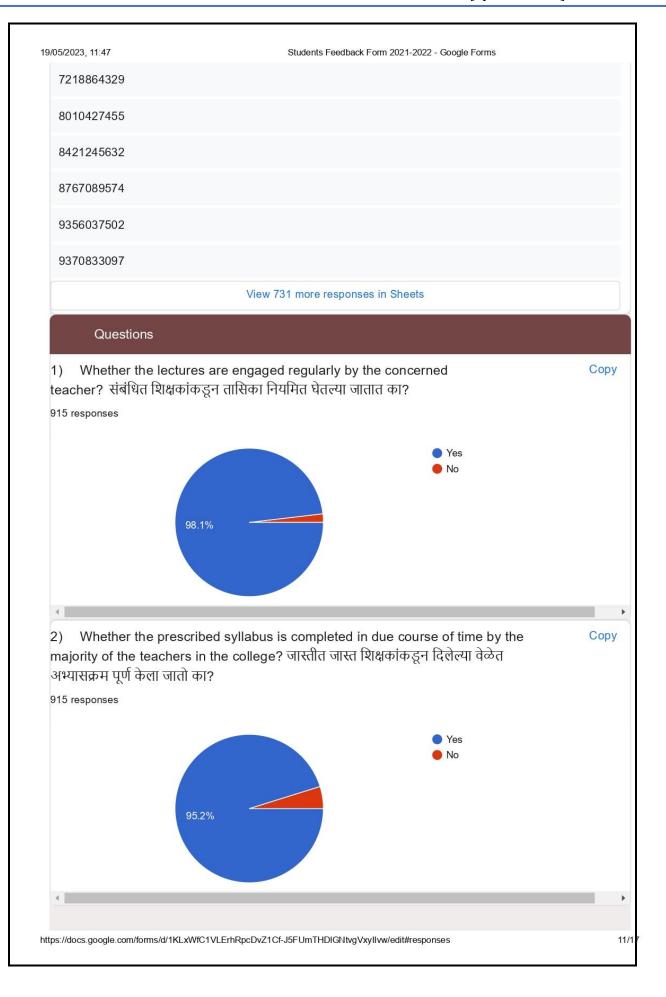

|  |
| 7720806182     |                                                 |  |
| 9322719899     |                                                 |  |
| 9322673206     |                                                 |  |
| 9322883511     |                                                 |  |
| 9923872332     |                                                 |  |
| 8605205853     |                                                 |  |
| 9604477872     |                                                 |  |
| 9552017813     |                                                 |  |
| 7218125960     |                                                 |  |
| 7796836649     |                                                 |  |
| 9322623758     |                                                 |  |



[QlM - 6.5.2]



29









| <ol> <li>Any suggestions f</li> </ol> | for the overall development of the college? | महाविद्यालयाचा विकास |
|---------------------------------------|---------------------------------------------|----------------------|
| ण्याच्या दृष्टीने आपल्या क            | गही सूचना आहेत का?                          |                      |
| 7 responses                           |                                             |                      |
| ٩o                                    |                                             |                      |
|                                       |                                             |                      |
| les                                   |                                             |