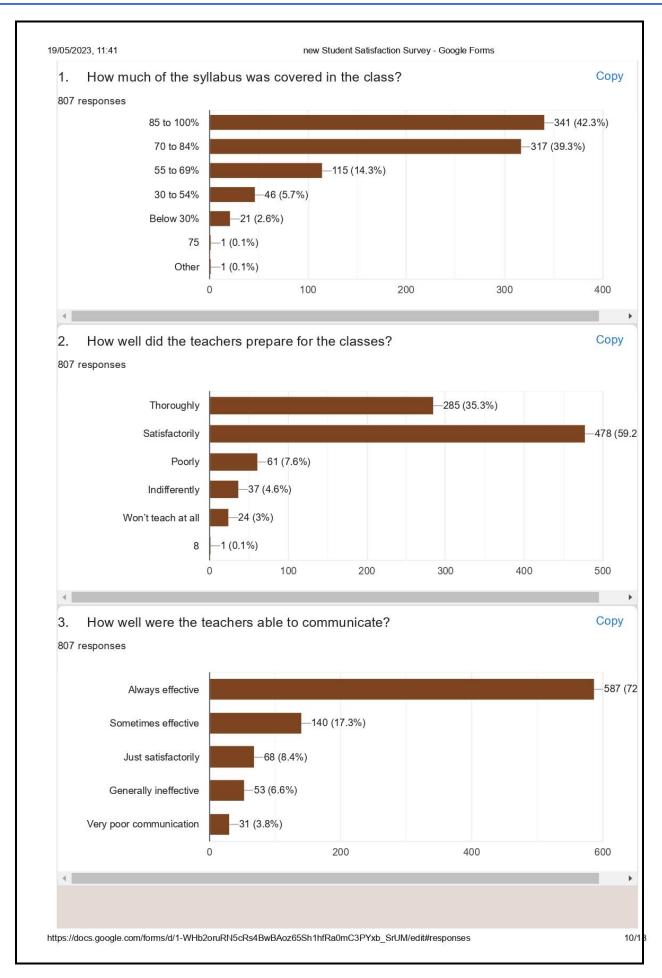

6.5.2 The institution reviews its teaching learning process, structures & methodologies of operations and learning outcomes at periodic intervals through IQAC set up as per norms and recorded the incremental improvement in various activities

Monitoring of Teaching-Learning Process and Feedback