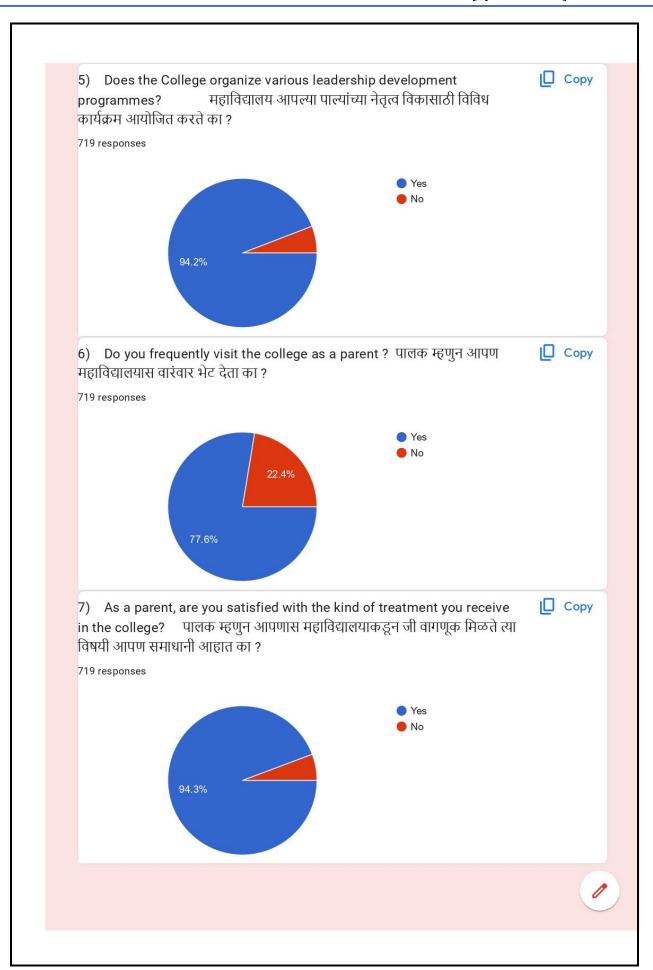

|            |  |  |



















| 453 responses  | stions. आपल्या महत्वपूर्ण सूचना नोंदवा. |
|----------------|-----------------------------------------|
| No             |                                         |
| Good           |                                         |
| No             |                                         |
| Yes            |                                         |
| Good           |                                         |
| Nothing        |                                         |
| Nothing        |                                         |
| No suggestions |                                         |
| -              |                                         |
| No suggestions |                                         |
| Nahi           |