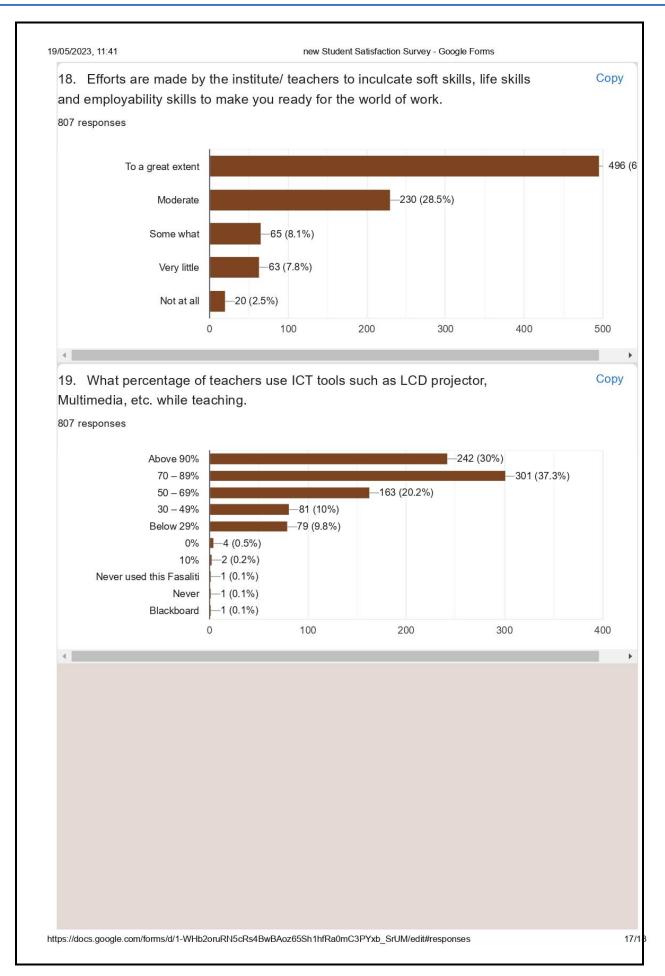

|  |
| Sep 2002          | 2 3                                            |  |
| Oct 2002          | 3 6 30 2                                       |  |
| Feb 2003          | 5 3                                            |  |
| Mar 2003          | 4 3 6 2 20 2 26 2                              |  |
| Apr 2003          | 2 3 24 5                                       |  |
| May 2003          | 13 2                                           |  |
| Jul 2003          | 4 2                                            |  |
| Nov 2003          | 27 2                                           |  |
| Dec 2003          | 9 2                                            |  |
| Mar 2022          | 29 2                                           |  |







[QlM - 6.5.2]



105













| 20. The overall quality                                     | of teaching-le | earning proces | s in your institu | ite is very good. | Copy       |
|-------------------------------------------------------------|----------------|----------------|-------------------|-------------------|------------|
| 807 responses                                               |                |                |                   |                   |            |
|                                                             |                |                |                   |                   |            |
| Strongly agree                                              |                |                |                   |                   | —382 (4    |
| Agree