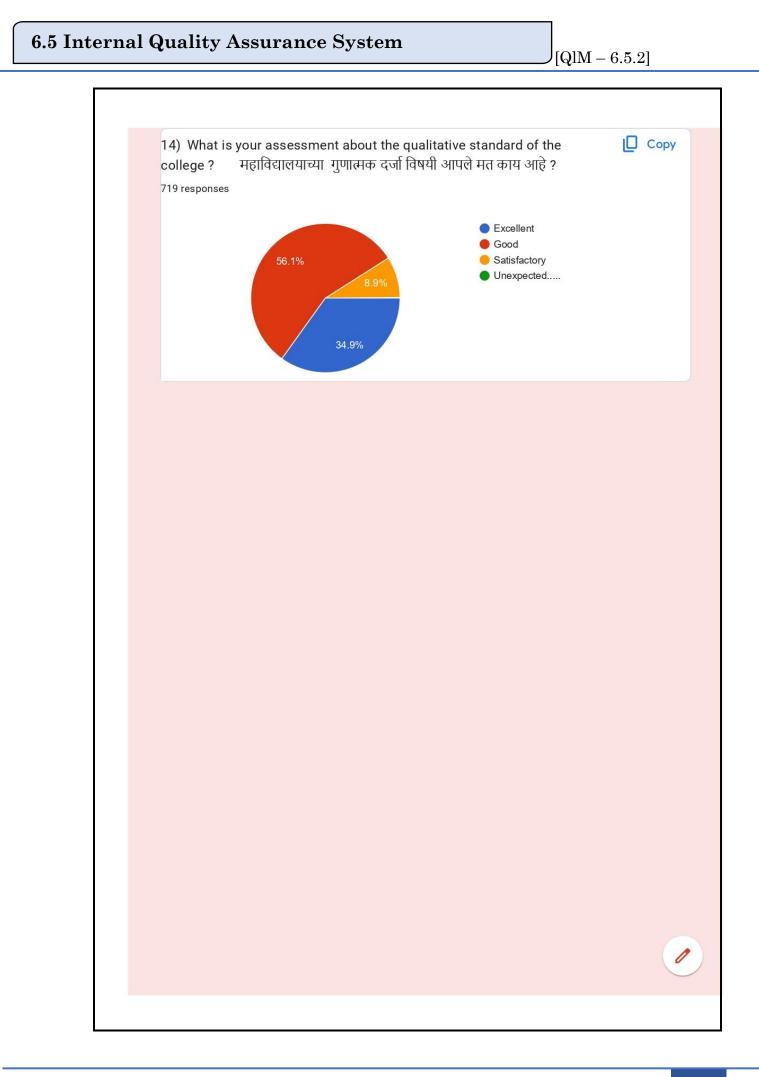

6.5.2 The institution reviews its teaching learning process, structures & methodologies of operations and learning outcomes at periodic intervals through IQAC set up as per norms and recorded the incremental improvement in various activities