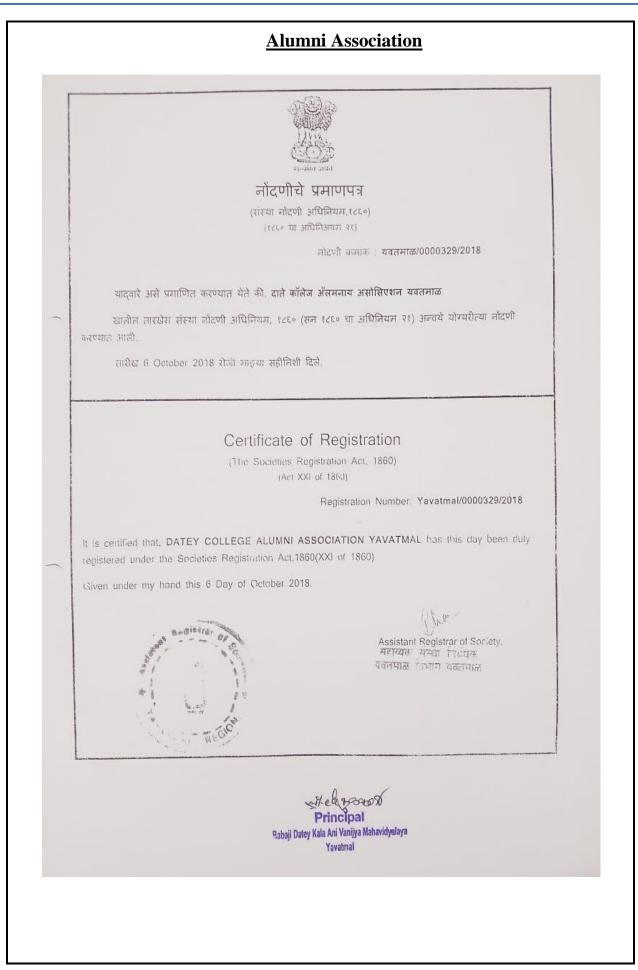

# Babaji Datey Kala Ani Vanijya Mahavidyalaya, Yavatmal <u>ACADEMIC CALENDER</u>

#### Academic Session: 2021-2022

| Sr. No. | Activity                                                     | Commencement | Cessation  | Total Days |  |
|---------|--------------------------------------------------------------|--------------|------------|------------|--|
| 1       | First Session                                                | 30/08/2021   | 15/01/2022 | 105        |  |
| 2       | Admission<br>Process                                         | 01/09/2021   | 18/09/2021 | 14         |  |
| 3       | Teaching Days<br>(Odd Semester)                              | 27/09/2021   | 15/01/2022 | 83         |  |
| 4       | Induction<br>Programme (for<br>1 <sup>st</sup> Year Students | 20/09/2021   | 25/09/2021 | 06         |  |
| 5       | First Term<br>Vacation                                       | 01/11/2021   | 06/11/2021 | 06         |  |
| 6       | Odd Semester<br>University<br>Examination                    | 17/01/2022   | 05/02/2022 | 19*        |  |
| 7       | Second session                                               | 17/01/2022   | 31/05/2022 | 109        |  |
| 8       | Teaching Days<br>(Even Semester)                             | 07/02/2022   | 31/05/2022 | 90         |  |
| 9       | Second Term<br>Vacation                                      | 01/06/2022   | 30/06/2022 | 26         |  |
| 10      | Even Semester<br>University<br>Examination                   | 01/06/2022   | 30/06/2022 | 30*        |  |