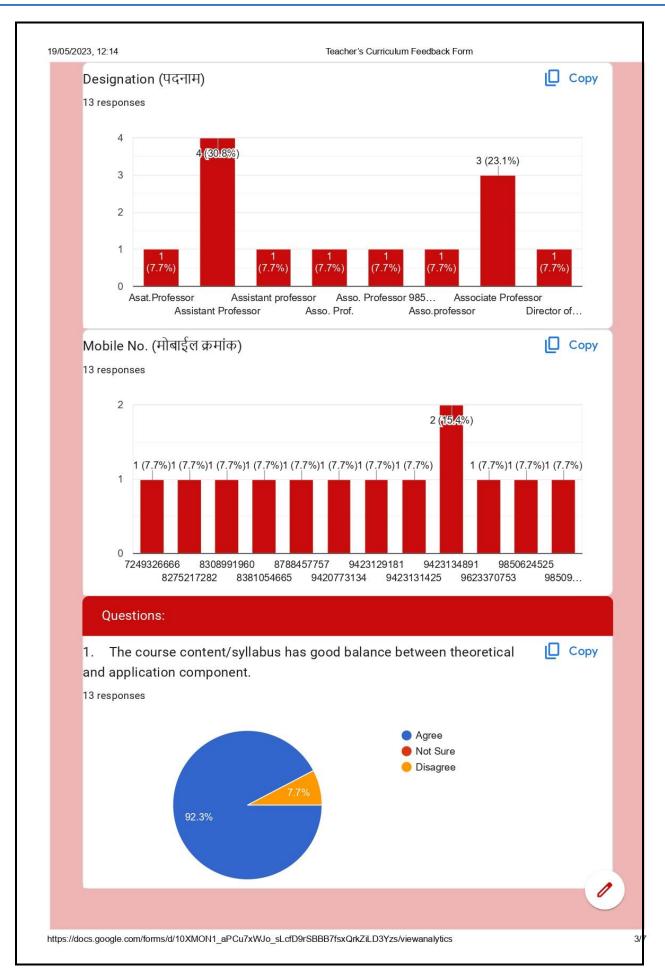

|  |
| Political Science                         |  |
| Home Economics                            |  |
| Marathi                                   |  |
| Music                                     |  |
| Music                                     |  |
| Academic Year / Semester:<br>13 responses |  |
| 2021-22                                   |  |
| 2021-2022                                 |  |
| 2022-23                                   |  |
| 2021_22                                   |  |
|                                           |  |
| Semester                                  |  |
| Semester<br>21_22                         |  |
|                                           |  |
| 21_22                                     |  |

## 6.5 Internal Quality Assurance System

[QIM - 6.5.2]



38



J[QIM - 6.5.2]







|      | 2:14 Teacher's Curriculum Feedback Form                                                                                       |
|------|-------------------------------------------------------------------------------------------------------------------------------|
|      | Any suggestions regarding change in the curriculum:                                                                           |
| 1316 | sponses                                                                                                                       |
| No   |                                                                                                                               |
| Nil  |