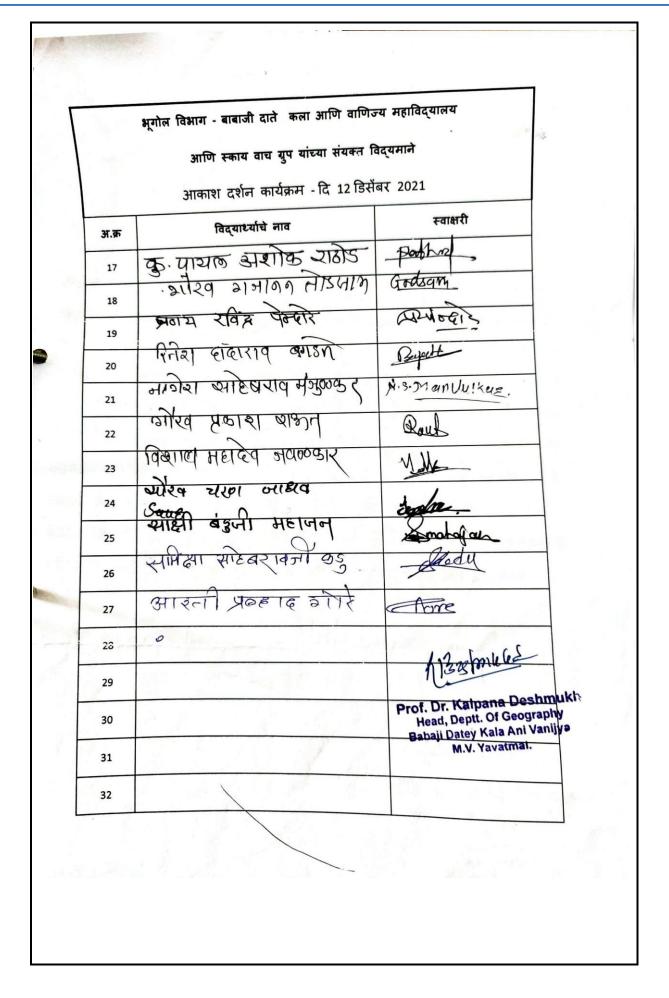

### सूचना

भूगोल विषयाच्या बी.ए. भाग ।,॥, व ॥ च्या सर्व विद्यार्थ्यांना सूचित करण्यात येते की, Sky Watch Group या आकाश निरीक्षण संस्थेशी भूगोल विभागाचा परस्पर सामंजस्य करार (MOU) झालेला आहे. Sky Watch Group यांनी रविवार दि. 12 डिसें 2021 रोजी आकाश निरीक्षणाचा कार्यक्रम आयोजित केला आहे.

या कार्यक्रमात ते सूर्यमालेतील ग्रहांसंदर्भात माहिती देणार आहेत तसेच टेलिस्कोपच्या माध्यमातून यातील काही ग्रहांचे दर्शनही घडवणार आहेत. तरी भूगोलाच्या सर्व विद्यार्थ्यांनी दि. 12 डिसें 2021 संध्याकाळी 6.00 वा. Sky Watch Group च्या कार्यालयात जमावे.

दि. 11 डिसें 2021

(Bashmule)

भूगोल विभाग प्रमुख

( प्रा डॉ.कल्पना देशमुख ) Prof. Dr. Kalpana Deshmukn Head, Deptt. Of Geography Babaji Datey Kala Ani Vanijya M.V. Yavatmal.