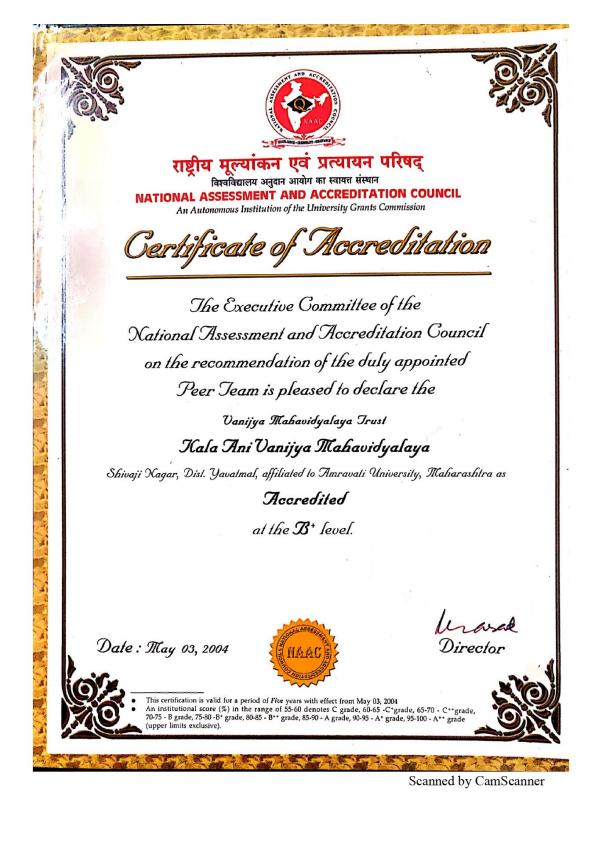

DATEY KALA ANI VANIJYA MAHAVIDYALAYA, YAVATMAL.

Affiliated to Sant Gadge Baba Amravati University, Amravati. Iprincipal@dateycollege.edu.in 🛞 www.dateycollege.edu.in **1** 07232- 244053 **(1)** 9423866402 6.5.3 Quality assurance initiatives of the institution **AQAR links** 2016-17 2017-18 2018-19 <u>2019-20</u>



(वाणिज्य महाविद्यालय, यवतमाळ ट्रस्ट रजि. क्र. ई-३२ द्वारा संचालित)

BABAJI DATEY KALA ANI VANIJYA MAHAVIDYALAYA, YAVATMAL.

Shivaji Nagar, Yavatmal, Pin- 445 001 (MH)

https://dateycollege.edu.in/wp-content/uploads/2020/05/AQAR-2016-17.pdf

https://dateycollege.edu.in/wp-content/uploads/2020/05/AQAR-2017-18.pdf

https://dateycollege.edu.in/wp-content/uploads/2020/05/AQAR-2018-19.pdf

https://dateycollege.edu.in/wp-content/uploads/2022/02/AQAR-2019-20.pdf

### NAAC Certificate







Babaji Datey Kala Ani Vanijya Mahavidyalaya ,Yavatmal

#### INTRODUCTION:-

This MoU is hereby made and entered into by and between Babaji Datey Kala Ani Vanijya Mahavidyalaya ,Yavatmal 445001 and Sky Watch Group, Blaji Society Yavatmal 445001.

#### **PURPOSE :-**

The purpose of this Mou is to continue and expand a framework of co-opration between Department of Geograpahy Babaji Datey Kala Ani Vanijya Mahavidyalaya ,Yavatmal 445001 & Sky Watch Group, Balaji Society Yavatmal 445001.

To develop mutually beneficial pragrammes , projects and activities

#### **OBJECTIVES:-**

Department of Geograpahy Babaji Datey Kala Ani Vanijya Mahavidyalaya ,Yavatmal 445001 & Sky Watch Group, Balaji Society Yavatmal 445001,have mutually agreed to cooperate with each other in following areas

- 1) T