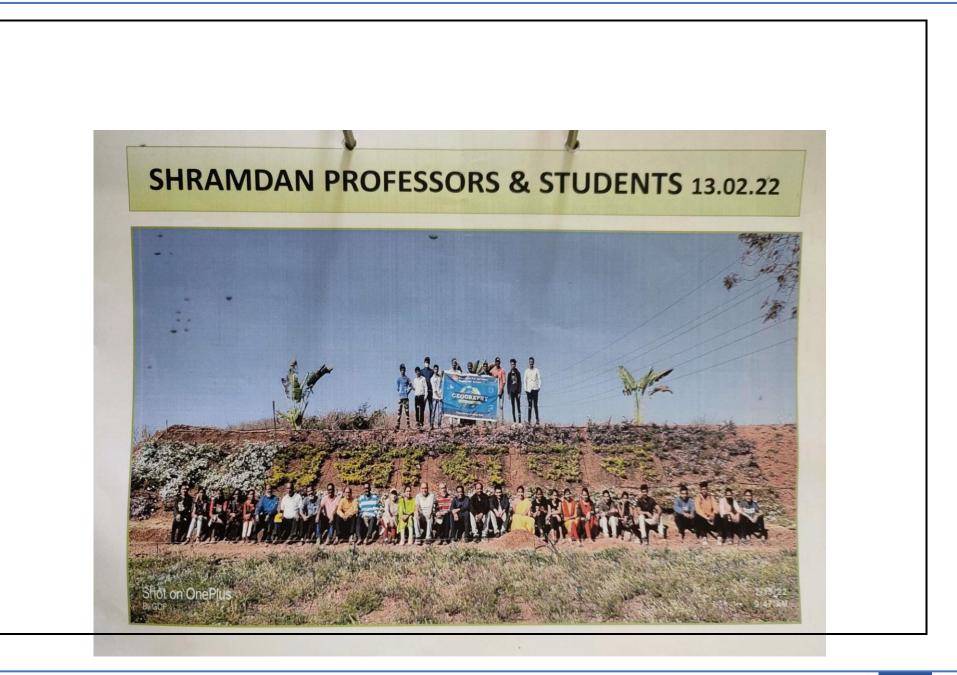

## सूचना

भूगोल विषयाच्या सर्व विद्यार्थ्यांना सूचित करण्यात येते की, दि. 13/02/2022 रोजी प्रयासवन श्रमदान करण्यासाठी प्रयासवन गोधणी रोड येथे जायचे आहे. तरी सर्व सकाळी 7.00 वा. भूगोल विभागात उपस्थित राहावे.