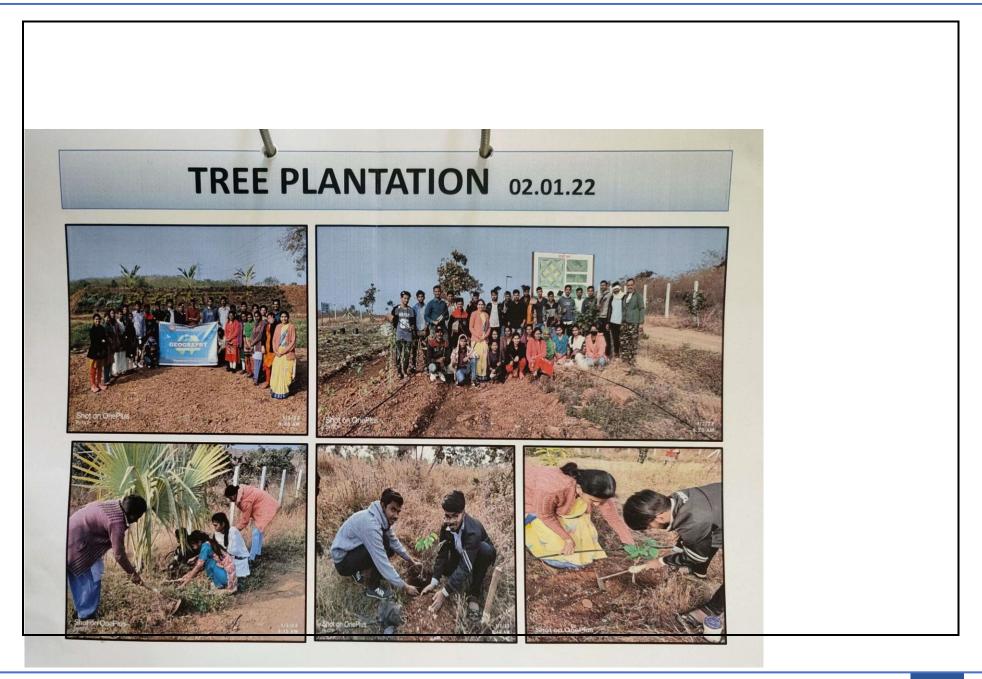

ा तलावात पावसाचे पाणी साठावे म्हणून श्रमदान कार्यक्रम आयोजित करीत आहेत. भूगोल विषयाचे विद्यर्थी म्हणून पाणी आणि पर्यावरण या बार्बीशी संबंध असल्याने सामाजिक जबाबदारीचे भान जपत दि. 13/02/2022 रोजी भूगोल विभागाचे सर्व विद्यार्थी श्रमदान करण्यासाठी प्रयास वन यवतमाळ येथे सकाळी 6.00 वा. उपस्थित राहून विद्यार्थ्यांनी श्रमदान केले.

Prof. Dr. Kalpana Deshni Head, Deptt. Of Ceograph Babaji Datey Kala Ani Vanijya M.V. Yavatmal.

सूचना

भूगोल विषयाच्या सर्व विद्यार्थ्यांना सूचित करण्यात येते की, दि. 02/01/2022 रोजी प्रयासवन श्रमदान करण्यासाठी प्रयासवन गोधणी रोड येथे जायचे आहे. तरी सर्व सकाळी 7.00 वा. भूगोल विभागात उपस्थित राहावे.

दिनांक :- 31/12/2021

भूगोल विभाग प्रमुख

(प्रा.डॉ.कल्पना देशमुख)

bores

Prof Dr. Kalpana Deshmukh Head, Deptt. Of Geography Babaji Datey Kala Ani Vanijya M.V. Yavatmal.



| Attendance Sheet       Signature         Saueal . C. Jacked       CA I backed         Yuvraj Dikilamikav       B.AI         Vaihhav R. Rahno       B.AI         Vaihhav R. Rahno       B.AI         Pagesh B.Mandulikar       B.AI         Ritesh J. Gagadile       B.AI         Vishal M. Savalkar       B.AI         Vishal M. Savalkar       B.AI         Vishal M. Savalkar       B.AI         Ritesh J. Gagadile       B.AII senst Romanulative         Vishal M. Savalkar       B.AII         Vandikar       B.AIII senst Romanulative         Vishal M. Savalkar       B.AIII senst Romanulative         Galeewi R. Statu       B.AIII senst Romanulative         Galeewi R. Raut       B.AIII Senst Romanulative         Galeewi R. Markano       B.AIII Sumurf.         Bannay R. Pendoe       B.AII         Baurav