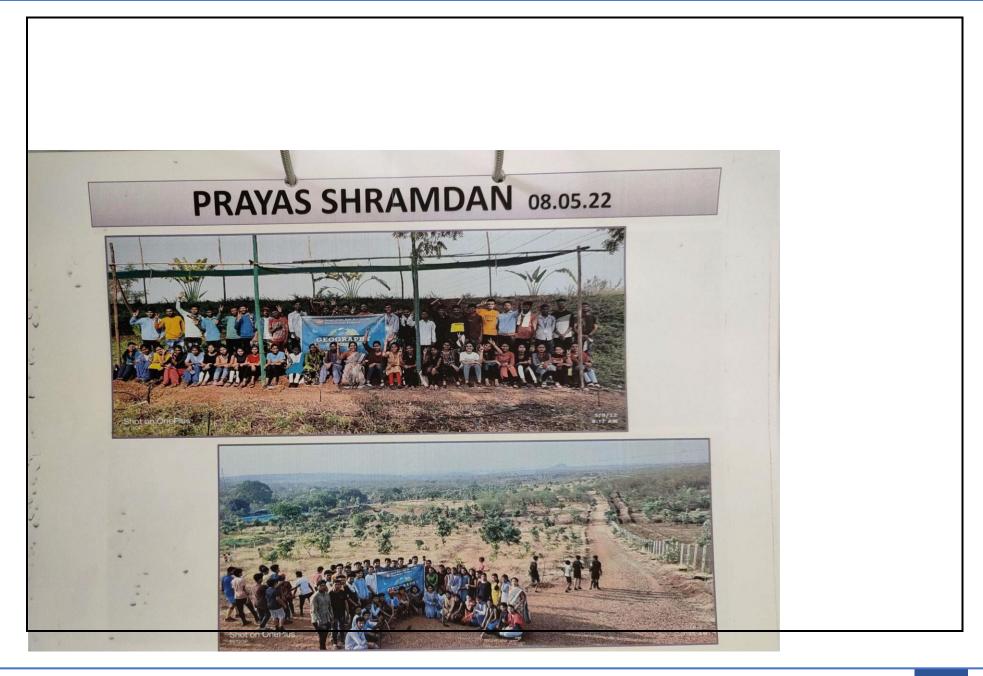

### सूचना

भूगोल विषयाच्या सर्व विद्यार्थ्यांना सूचित करण्यात येते की, दि. 08/05/2022 रोजी प्रयासवन श्रमदान करण्यासाठी प्रयासवन गोधणी रोड येथे जायचे आहे. तरी सर्व सकाळी 6.00 वा. भूगोल विभागात उपस्थित राहावे.

दिनांक :- 06/05/2022

### प्रयास वन श्रमदान अहवाल 2022

यवतमाळ शहर आणि आजूबाजूच्या परिसरात पाण्याची भिषण टंचाई भासत आहे.प्रयास पाणी. फोंडेशन यासारख्या काही सामाजिक संघटना यवतमाळ शहराला पाणीपुरवठा करणाऱ्या निळोणा या तलावात पावसाचे पाणी साठावे म्हणून श्रमदान कार्यक्रम आयोजित करीत आहेत. भूगोल विषयाचे विद्यर्थी म्हणून पाणी आणि पर्यावरण या बार्बीशी संबंध असल्याने सामाजिक जबाबदारीचे भान जपत दि. 08/05/2022 रोजी भूगोल विभागाचे सर्व विद्यार्थी श्रमदान करण्यासाठी प्रयास वन यवतमाळ येथे सकाळी 6.00 वा. उपस्थित राहून विद्यार्थ्यांनी श्रमदान केले.