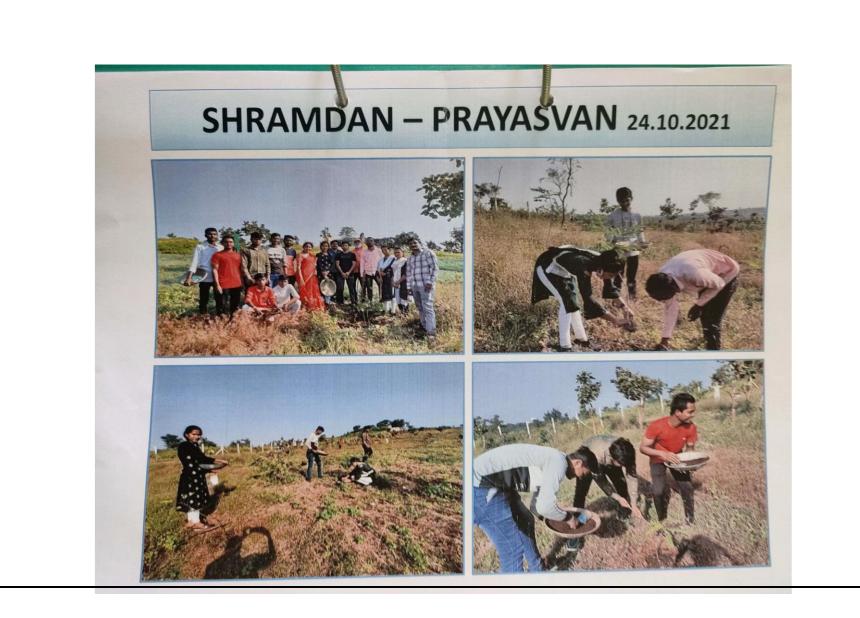

|
|                |                                        |                  |                                                 |

### सूचना

भूगोल विषयाच्या सर्व विद्यार्थ्यांना सूचित करण्यात येते की, 'प्रयास' या सामाजिक संस्थेशी भूगोल विभागाचा परस्पर सामंजस्य करार (MOU) या अंतर्गत रविवार दि. 24 ऑक्टों 2021 रोजी प्रयासवन येथे श्रमदानाचा तसेच वृक्षरोपणाचा कार्यक्रम आयोजित केला आहे. या कार्यक्रमाला प्रयास संस्थेचे पदाधिकारी व कार्यकर्ते उपस्थित राहणार आहेत. त्यांचे सोबत आपल्याला श्रमदान करायचे आहे. तरी भूगोल विभागाच्या विद्यार्थ्यांनी रविवार दि. 24 ऑक्टों 2021 रोजी स. 7.00 वा. प्रयासवन येथे जमावे.

दिनांक :- 22 ऑक्टों 2021

Bromules

भूगोल विभाग प्रमुख ( प्रा डॉ.कल्पना देशमुख ) Prof. Dr. Kaipana Destring Head, Deptt. Of Geography Babaji Datey Kala Ani Vanijya M.V. Yavatmal.



| [QlM - 6.5.3]

| Sr.<br>No.                              |                                          |             | งก                                                |                  |
|-----------------------------------------|------------------------------------------|-------------|---------------------------------------------------|------------------|
| NO                                      |                                          |             |                                                   |                  |
| 0                                       | - mine                                   | Class       | Contact No.                                       | Sign             |
| 0                                       | Vishal M. Jawalkar                       | B. A.