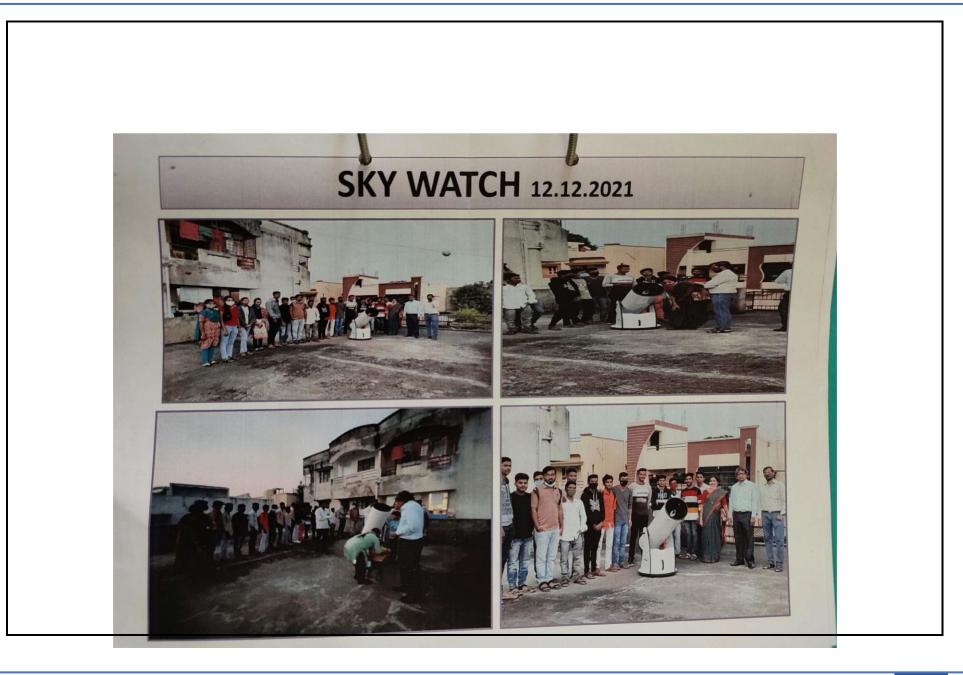

### सूचना

भूगोल विषयाच्या बी.ए. भाग ।,॥, व ॥ च्या सर्व विद्यार्थ्यांना सूचित करण्यात येते की, Sky Watch Group या आकाश निरीक्षण संस्थेशी भूगोल विभागाचा परस्पर सामंजस्य करार (MOU) झालेला आहे. Sky Watch Group यांनी रविवार दि. 12 डिसें 2021 रोजी आकाश निरीक्षणाचा कार्यक्रम आयोजित केला आहे.

या कार्यक्रमात ते सूर्यमालेतील ग्रहांसंदर्भात माहिती देणार आहेत तसेच टेलिस्कोपच्या माध्यमातून यातील काही ग्रहांचे दर्शनही घडवणार आहेत. तरी भूगोलाच्या सर्व विद्यार्थ्यांनी दि. 12 डिसें 2021 संध्याकाळी 6.00 वा. Sky Watch Group च्या कार्यालयात जमावे.

# Sky Watch Group - भूगोल विभाग आकाश निरीक्षण कार्यक्रम अहवाल

अवकाश निरीक्षण तसेच खगोलीय घटनांचा अभ्यास करणाऱ्या Sky Watch Group द्वारे आकाश निरीक्षणाचे कार्यक्रम आयोजित केले जातात. Sky Watch Group या आकाश निरीक्षण संस्थेशी भूगोल विभागाचा परस्पर सामंजस्य करार (MOU) झालेला आहे. त्यामुळे आकाश निरीक्षणाच्या सर्व कार्यक्रमांना भूगोल विभागाचे विद्यार्थी आवर्जून उपस्थित राहतात. यावर्षी दि.12 डिसेंबर 2021 रोजी गुरु, शुक्र, शनि, व मंगळ हे ग्रह एका सरळ रेषेत दिसणार होते. Sky Watch Group द्वारे आयोजित ग्रह निरीक्षणाच्या कार्यक्रमास भूगोल विभागाचे विद्यर्थी मोठ्या प्रमाणावर उपस्थित होते. त्यांनी Sky Watch संस्थेच्या टेलिस्कोप मधून सूर्यमालेतील ग्रहांचे निरीक्षण केले. याप्रसंगी Sky Watch संस्थेच्या श्री रवींद्र खराबे यांनी या ग्रहांविषयी सविस्तर अशी माहिती दिली आणि विद्यार्थ्यांचे शंका समाधान केले.