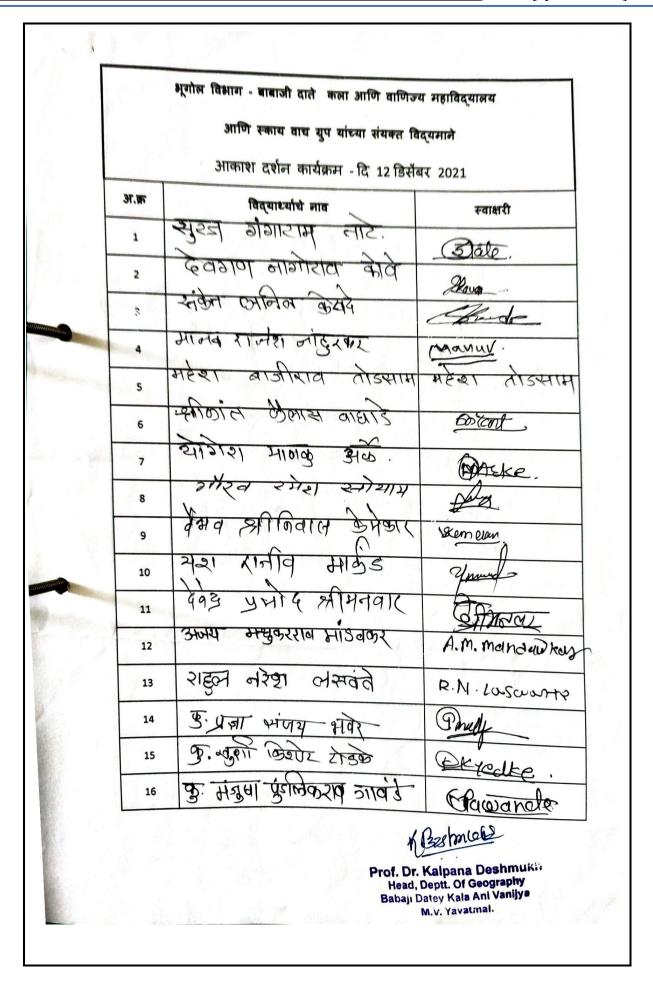

### सूचना

भूगोल विषयाच्या बी.ए. भाग ।,॥, व ॥ च्या सर्व विद्यार्थ्यांना सूचित करण्यात येते की, Sky Watch Group या आकाश निरीक्षण संस्थेशी भूगोल विभागाचा परस्पर सामंजस्य करार (MOU) झालेला आहे. Sky Watch Group यांनी रविवार दि. 12 डिसें 2021 रोजी आकाश निरीक्षणाचा कार्यक्रम आयोजित केला आहे.

या कार्यक्रमात ते सूर्यमालेतील ग्रहांसंदर्भात माहिती देणार आहेत तसेच टेलिस्कोपच्या माध्यमातून यातील काही ग्रहांचे दर्शनही घडवणार आहेत. तरी भूगोलाच्या सर्व विद्यार्थ्यांनी दि. 12 डिसें 2021 संध्याकाळी 6.00 वा. Sky Watch Group च्या कार्यालयात जमावे.

दि. 11 डिसें 2021

(Bashmule)

भूगोल विभाग प्रमुख

( प्रा डॉ.कल्पना देशमुख ) Prof. Dr. Kalpana Deshmukn Head, Deptt. Of Geography Babaji Datey Kala Ani Vanijya M.V. Yavatmal.