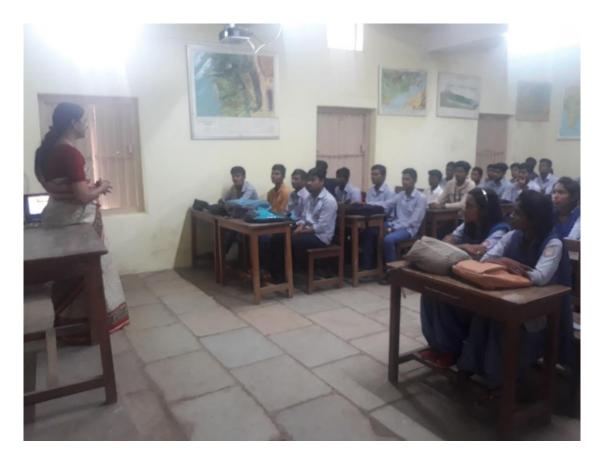

23152 | Sakshi Anil Rathod        | 8     |
| 15          | 21AA323194 | Vaibhav Prakash Fupare    | 8     |
| 16          | 21AA323207 | Vishal Ananta Ghode       | 10    |
| 17          | 21AA323209 | Vishal Dipak Pardhi       | 9     |

| SNo | Roll No.   | Student Name               | Marks |
|-----|------------|----------------------------|-------|
| 18  | 21AA323210 | Vishal Subhash Pawar       | 8     |
| 19  | 21AA323215 | Yash Sheshrao Jadhav       | 8     |
| 20  | 21AA519309 | Nitesh Tulshiram Chaudhari | 10    |
| 21  | 22AA510434 | Shivam Sanjay Raut         | 11    |
| 22  | 22AA570036 | Laxman Uttam Jadhao        | 9     |

Note: If any Candidate's Name is missing in this list, Please indicate the same at the end and write a marks.

Page 1 of 1



#### **LECTURE METHOD**











#### **EXPERIENTIAL LEARNING**

### **Prismatic Compass Survey**



















#### ICT ENABLED TEACHING METHOD













#### GROUP LEARNING METHOD

In our college, every class has its own WhatsApp group. On this group, teacher, students share information with each other. This group provides an opportunity for the students to articulate their ideas and clear their doubts. Many teachers, students share notes and study material on this group. This method was effectively used during the Corona pandemic.











































# Academic Year - 2022-23

#### Babaji Datey Kala Ani Vanijya Mahavidyalaya, Yavatmal. Affiliated to Sant Gadge Baba Amravati University, Amravati

#### Class:- B. A. I Semester I (English Literature)

## Question Bank

- 1) Discuss '