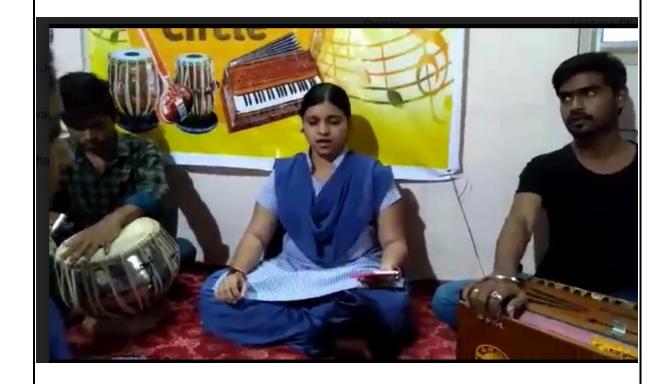

Fupare    | 8     |
| 16          | 21AA323207 | Vishal Ananta Ghode       | 10    |
| 17          | 21AA323209 | Vishal Dipak Pardhi       | 9     |

| SNo | Roll No.   | Student Name               | Marks |
|-----|------------|----------------------------|-------|
| 18  | 21AA323210 | Vishal Subhash Pawar       | 8     |
| 19  | 21AA323215 | Yash Sheshrao Jadhav       | 8     |
| 20  | 21AA519309 | Nitesh Tulshiram Chaudhari | 10    |
| 21  | 22AA510434 | Shivam Sanjay Raut         | 11    |
| 22  | 22AA570036 | Laxman Uttam Jadhao        | 9     |

Note: If any Candidate's Name is missing in this list, Please indicate the same at the end and write a marks.

Page 1 of 1



#### **LECTURE METHOD**











#### **EXPERIENTIAL LEARNING**

### **Prismatic Compass Survey**



















#### ICT ENABLED TEACHING METHOD













#### GROUP LEARNING METHOD

In our college, every class has its own WhatsApp group. On this group, teacher, students share information with each other. This group provides an opportunity for the students to articulate their ideas and clear their doubts. Many teachers, students share notes and study material on this group. This method was effectively used during the Corona pandemic.











































# Academic Year - 2022-23

#### Babaji Datey Kala Ani Vanijya Mahavidyalaya, Yavatmal. Affiliated to Sant Gadge Baba Amravati University, Amravati

#### Class:- B. A. I Semester I (English Literature)

## Question Bank

- 1) Discuss 'Dover Beach' as a vision of the tragic and alienated condition of modern humankind.
- 2)