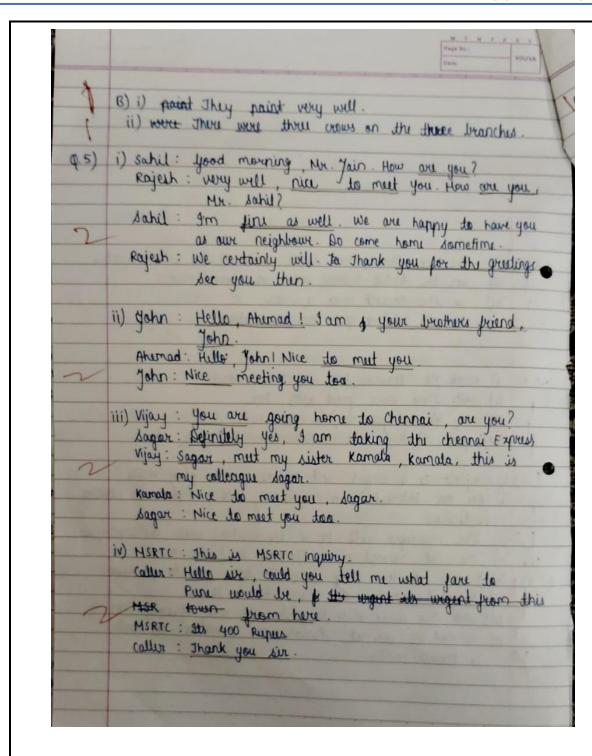

|









#### Babaji Datey Kala Ani Vanijya Mahavidyalaya, Yavatmal. Common Test B.A. I Sem. I CBCS (Winter-2022) Compulsory English Marks - 80 Time - 03 Hours Que. 1) A) Answer any THREE of the following questions. i) According to Swami Vivekananda, what are the evils that prevents the advancement of society? ii) Why did Kalam apply to join the Engineering course at MIT? iii) In 'The Dispenser of Holy Water' how did the couple find their lost son? iv) Why was the Happy Prince so admired? B) Answer any ONE of the following questions. i) Examine the role of faith in Kalam's life. ii) How the writer, Guy De Maupassant describes the character of the wheelwrite and his wife iii) Discuss the tolerance India displayed to the world in the prose, Speeches at the Parliament of the World's religion.