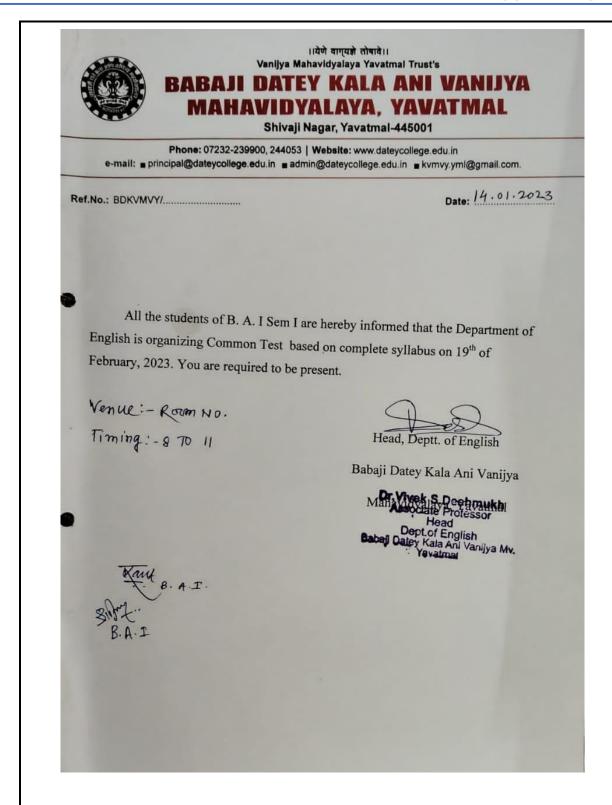

.2 – Prospectus of company 2.3– MOA of company 2.4– Article of company |
|   |                                      | MAY- 2022<br>2/5/2021<br>To<br>27/5/2022                                              | Unit III Share capital of company 3.1 – Share capital of company, Types of share and debenture 3.2 – Issue of shares, Allotment, calls and forfeiture share 3.3 – Transfer & transmission of share 3.4-Share certificate and share warrant Internal Assessment: Assignment Submission and MCQ Preparation of Summer exam 2023                                                                                                                                                                                                          |

( Prof. Dr. Pradeep D.Darware)















































|       | Page No.: YOUVA