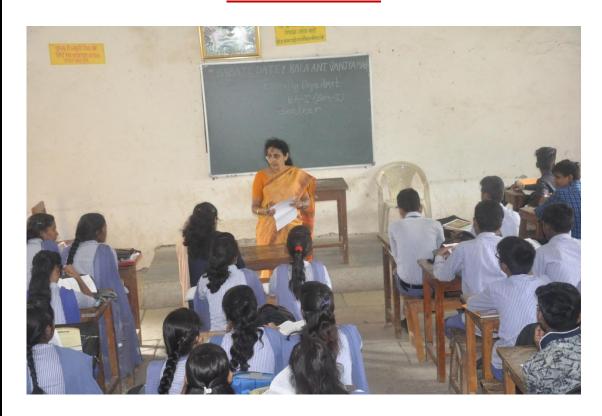

A323152 | Sakshi Anil Rathod        | 8     |
| 15          | 21AA323194 | Vaibhav Prakash Fupare    | 8     |
| 16          | 21AA323207 | Vishal Ananta Ghode       | 10    |
| 17          | 21AA323209 | Vishal Dipak Pardhi       | 9     |

| SNo | Roll No.   | Student Name               | Marks |
|-----|------------|----------------------------|-------|
| 18  | 21AA323210 | Vishal Subhash Pawar       | 8     |
| 19  | 21AA323215 | Yash Sheshrao Jadhav       | 8     |
| 20  | 21AA519309 | Nitesh Tulshiram Chaudhari | 10    |
| 21  | 22AA510434 | Shivam Sanjay Raut         | 11    |
| 22  | 22AA570036 | Laxman Uttam Jadhao        | 9     |

Note: If any Candidate's Name is missing in this list, Please indicate the same at the end and write a marks.

Page 1 of 1



#### **LECTURE METHOD**











#### **EXPERIENTIAL LEARNING**

### **Prismatic Compass Survey**



















#### ICT ENABLED TEACHING METHOD













#### GROUP LEARNING METHOD

In our college, every class has its own WhatsApp group. On this group, teacher, students share information with each other. This group provides an opportunity for the students to articulate their ideas and clear their doubts. Many teachers, students share notes and study material on this group. This method was effectively used during the Corona pandemic.











































# Academic Year - 2022-23

#### Babaji Datey Kala Ani Vanijya Mahavidyalaya, Yavatmal. Affiliated to Sant Gadge Baba Amravati University, Amravati

#### Class:- B. A. I Semester I (English Literature)

## Question Bank

- 1) Discuss