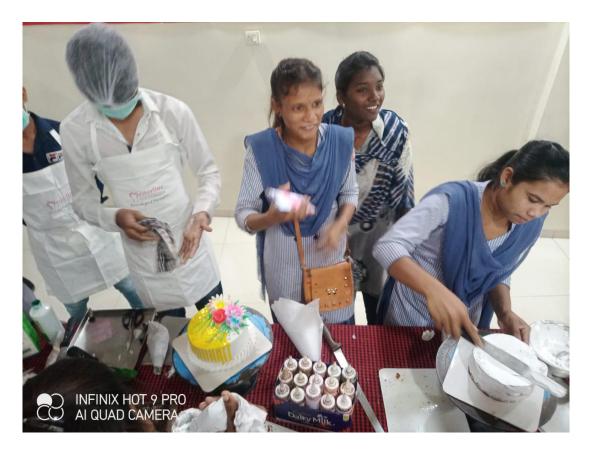

kash Fupare    | 8     |
| 16          | 21AA323207 | Vishal Ananta Ghode       | 10    |
| 17          | 21AA323209 | Vishal Dipak Pardhi       | 9     |

| SNo | Roll No.   | Student Name               | Marks |
|-----|------------|----------------------------|-------|
| 18  | 21AA323210 | Vishal Subhash Pawar       | 8     |
| 19  | 21AA323215 | Yash Sheshrao Jadhav       | 8     |
| 20  | 21AA519309 | Nitesh Tulshiram Chaudhari | 10    |
| 21  | 22AA510434 | Shivam Sanjay Raut         | 11    |
| 22  | 22AA570036 | Laxman Uttam Jadhao        | 9     |

Note: If any Candidate's Name is missing in this list, Please indicate the same at the end and write a marks.

Page 1 of 1



#### **LECTURE METHOD**











#### **EXPERIENTIAL LEARNING**

### **Prismatic Compass Survey**



















#### ICT ENABLED TEACHING METHOD













#### GROUP LEARNING METHOD

In our college, every class has its own WhatsApp group. On this group, teacher, students share information with each other. This group provides an opportunity for the students to articulate their ideas and clear their doubts. Many teachers, students share notes and study material on this group. This method was effectively used during the Corona pandemic.











































# Academic Year - 2022-23

#### Babaji Datey Kala Ani Vanijya Mahavidyalaya, Yavatmal. Affiliated to Sant Gadge Baba Amravati University, Amravati

#### Class:- B. A. I Semester I (English Literature)

## Question Bank

- 1) Discuss 'Dover Beach' as a vision of the tragic and alienated condition of modern humankind.