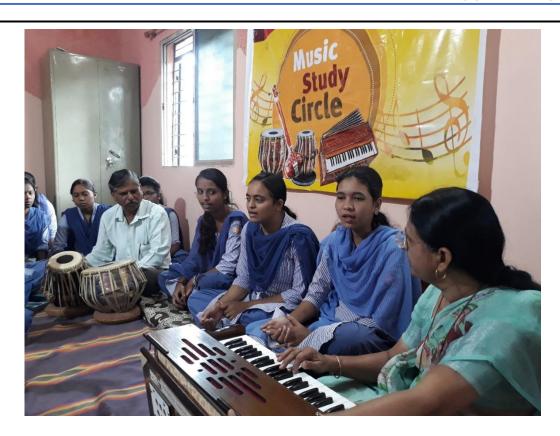

sh Fupare    | 8     |
| 16          | 21AA323207 | Vishal Ananta Ghode       | 10    |
| 17          | 21AA323209 | Vishal Dipak Pardhi       | 9     |

| SNo | Roll No.   | Student Name               | Marks |
|-----|------------|----------------------------|-------|
| 18  | 21AA323210 | Vishal Subhash Pawar       | 8     |
| 19  | 21AA323215 | Yash Sheshrao Jadhav       | 8     |
| 20  | 21AA519309 | Nitesh Tulshiram Chaudhari | 10    |
| 21  | 22AA510434 | Shivam Sanjay Raut         | 11    |
| 22  | 22AA570036 | Laxman Uttam Jadhao        | 9     |

Note: If any Candidate's Name is missing in this list, Please indicate the same at the end and write a marks.

Page 1 of 1



#### **LECTURE METHOD**











#### **EXPERIENTIAL LEARNING**

### **Prismatic Compass Survey**



















#### ICT ENABLED TEACHING METHOD













#### GROUP LEARNING METHOD

In our college, every class has its own WhatsApp group. On this group, teacher, students share information with each other. This group provides an opportunity for the students to articulate their ideas and clear their doubts. Many teachers, students share notes and study material on this group. This method was effectively used during the Corona pandemic.











































# Academic Year - 2022-23

#### Babaji Datey Kala Ani Vanijya Mahavidyalaya, Yavatmal. Affiliated to Sant Gadge Baba Amravati University, Amravati

#### Class:- B. A. I Semester I (English Literature)

## Question Bank

- 1) Discuss 'Dover Beach' as a vision of the tragic and alienated condition of modern humankind.
-