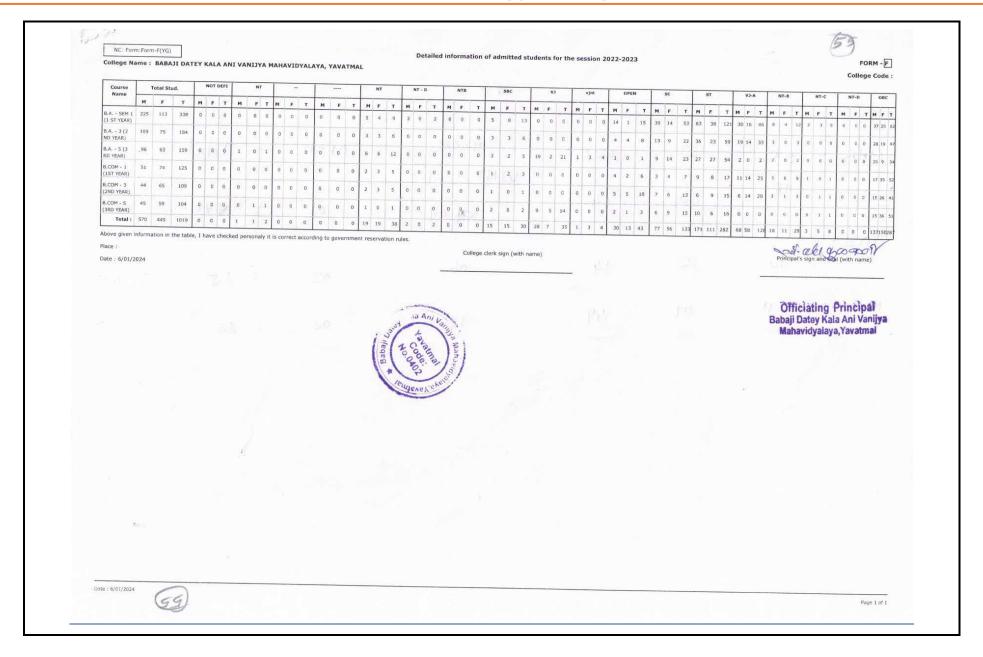

#### Academic Year: 2022-2023

2.1.1 Enrolment Number

| Programme name     | Number of seats<br>sanctioned | Number of<br>Students<br>admitted |
|--------------------|-------------------------------|-----------------------------------|
| B.A. I             | 352                           | 338                               |
| B.A. II            | 220                           | 184                               |
| B.A. III           | 220                           | 159                               |
| B.COM I            | 132                           | 125                               |
| B.COM II           | 120                           | 109                               |
| B.COM III          | 120                           | 104                               |
| M.A I (History)    | 80                            | 55                                |
| M.A II (History)   | 80                            | 79                                |
| M. A. I (Marathi)  | 80                            | 72                                |
| M. A. II (Marathi) | 80                            | 77                                |
| M.COM I            | 88                            | 88                                |
| M.COM II           | 88                            | 84                                |
| Total              | 1660                          | 1474                              |