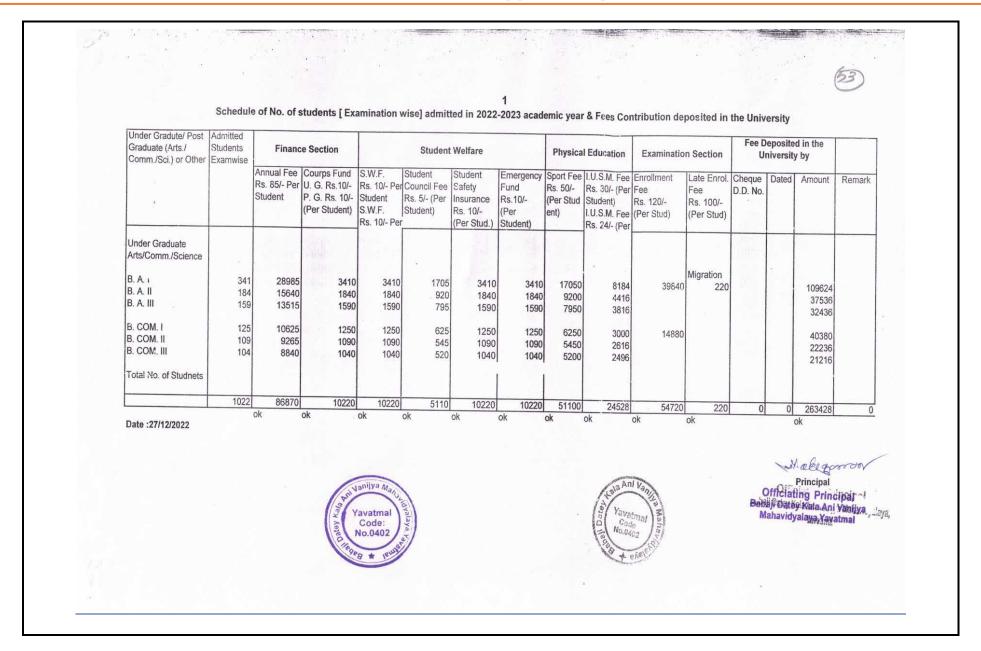

|





# 2.2. Catering to Student Diversity

[QnM - 2.2.2]