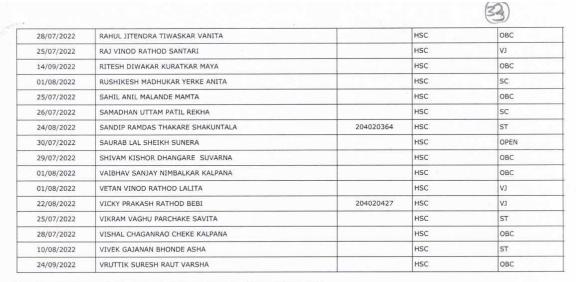

#### **ENROLLMENT REPORT**

COURSE NAME : - Bachelor of Arts (Semester Pattern)

Academic Session - 2023-22( First Semester )

282

283

284

285

286

287

288

289

290

Revati Avdhut Atram

Abhijit Ravi Pisarwad

Parvati Ganpat More

Shravani Gajanan Tapase

Sachin Ramkisan Atram

Nirjala Bijendra Dwivedi

Revalnath Santosh Madane

Gaurav Ramrao Kudmethe

Vaishanavi Prabhakar Kapse

COLLEGE CODE / NAME: 402 Babaji Date Arts and Commerce College, YAVATMAL

Α

Α

Sunita

224020282

224020283

224020284

224020285

224020286

224020287

224020288

224020289

224020290