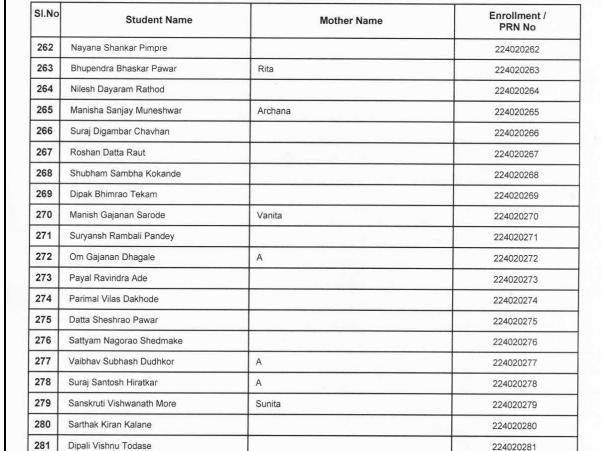

#### **ENROLLMENT REPORT**

COURSE NAME : - Bachelor of Arts (Semester Pattern)

Academic Session - 2023-22( First Semester )

282

283

284

285

286

287

288

289

290

Revati Avdhut Atram

Abhijit Ravi Pisarwad

Parvati Ganpat More

Shravani Gajanan Tapase

Sachin Ramkisan Atram

Nirjala Bijendra Dwivedi

Revalnath Santosh Madane

Gaurav Ramrao Kudmethe

Vaishanavi Prabhakar Kapse

COLLEGE CODE / NAME: 402 Babaji Date Arts and Commerce College, YAVATMAL

Α

Α

Sunita

224020282

224020283

224020284

224020285

224020286

224020287

224020288

224020289

224020290