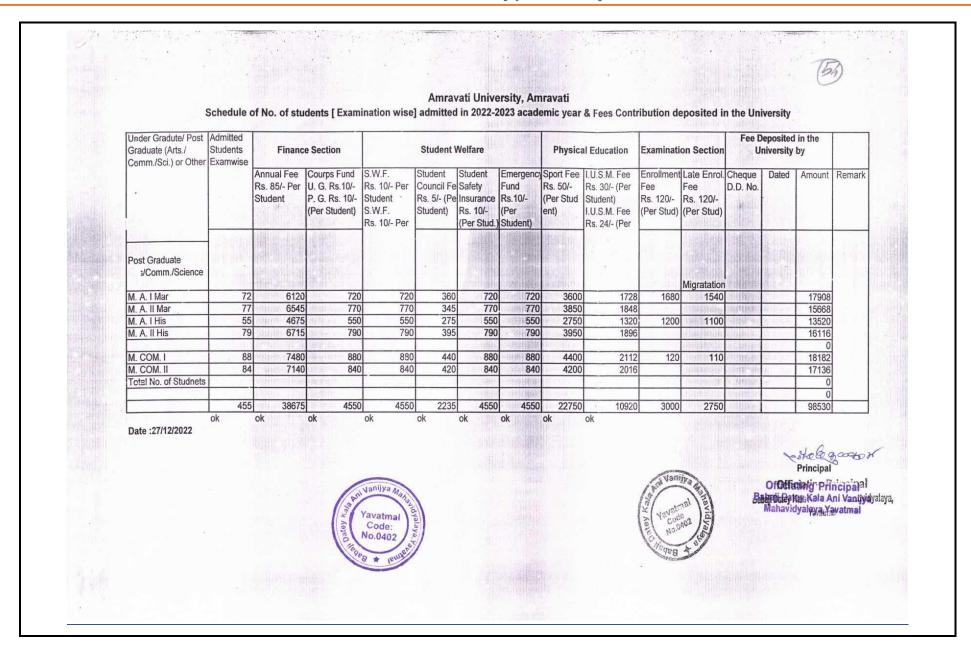

#### Academic Year: 2022-2023

2.1.1 Enrolment Number

| Programme name     | Number of seats<br>sanctioned | Number of<br>Students<br>admitted |
|--------------------|-------------------------------|-----------------------------------|
| B.A. I             | 352                           | 338                               |
| B.A. II            | 220                           | 184                               |
| B.A. III           | 220                           | 159                               |
| B.COM I            | 132                           | 125                               |
| B.COM II           | 120                           | 109                               |
| B.COM III          | 120                           | 104                               |
| M.A I (History)    | 80                            | 55                                |
| M.A II (History)   | 80                            | 79                                |
| M. A. I (Marathi)  | 80                            | 72                                |
| M. A. II (Marathi) | 80                            | 77                                |
| M.COM I            | 88                            | 88                                |
| M.COM II           | 88                            | 84                                |
| Total              | 1660                          | 1474                              |