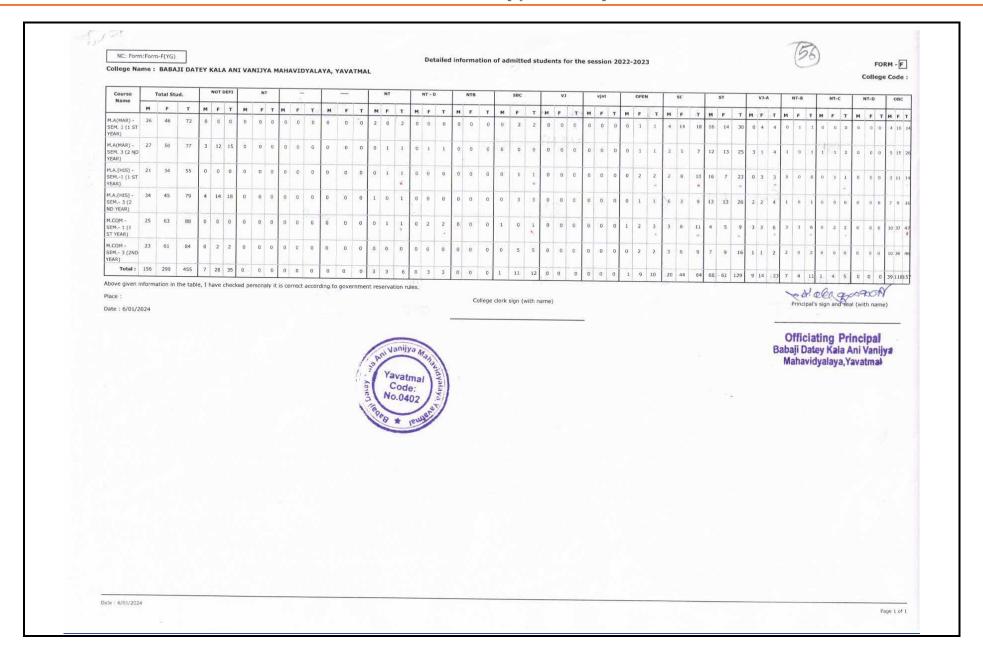

#### Academic Year: 2022-2023

2.1.1 Enrolment Number

| Programme name     | Number of seats<br>sanctioned | Number of<br>Students<br>admitted |
|--------------------|-------------------------------|-----------------------------------|
| B.A. I             | 352                           | 338                               |
| B.A. II            | 220                           | 184                               |
| B.A. III           | 220                           | 159                               |
| B.COM I            | 132                           | 125                               |
| B.COM II           | 120                           | 109                               |
| B.COM III          | 120                           | 104                               |
| M.A I (History)    | 80                            | 55                                |
| M.A II (History)   | 80                            | 79                                |
| M. A. I (Marathi)  | 80                            | 72                                |
| M. A. II (Marathi) | 80                            | 77                                |
| M.COM I            | 88                            | 88                                |
| M.COM II           | 88                            | 84                                |
| Total              | 1660                          | 1474                              |