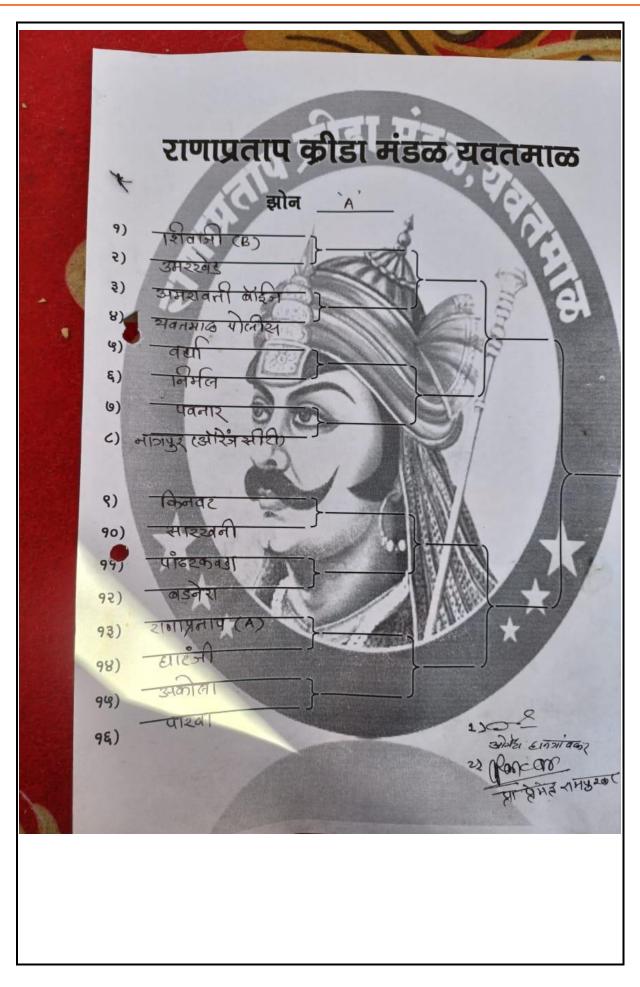

िद्यालय अमरावती विरुद्ध राजर्षी शाहू विज्ञान महाविद्यालय चांदुर रेल्वे यांच्या मध्ये पहिला सामना झाला या सामन्यामध्ये राजर्षी शाहू विज्ञान महाविद्यालय चांदुर रेल्वे विजय झाले.

स्पर्धेच्या दुसऱ्या दिवशी अंतिम सामना केशरबाई लाहोटी विरुद्ध राजर्षी शाहू विज्ञान महाविद्यालय चांदुर रेल्वे यांच्यामध्ये झाला. या सामन्यात केशरबाई लाहोटी संघ विजेता तर उपविजेता राजर्षी शाहू विज्ञान महाविद्यालय चांदुर रेल्वे राहिला समारोपीय कार्यक्रमा मध्ये यवतमाळ जिल्हा अधिकारी श्रीमती नंदा खुरपुरे यांच्या हस्ते विजेत्यांना बक्षिस वितरण करण्यात आले . या कार्यक्रमाचे अध्यक्षपद प्रा. डॉ. हरिदास धुर्वे यांनी भूषविले प्रा.डॉ. सचिन तेलखंडे यांनी संचालन तर शा.शि. संचालक डॉ. रविजीत गावंडे यांच्या आभार प्रदर्शनाने कार्यक्रमाची सांगता झाली.

Dr.Ravijeet O.Gawande Director Physical Education Babaji Datey Kala Ani Vanily



























### बाबाजी दाते कला आणि वाणिज्य महाविद्यालय, यवतमाळ.

अहवाल

विदर्भस्तरीय खुले व्हॉलीबॉल स्पर्धा

बाबाजी दाते कला आणि वाणिज्य महाविद्यालय यवतमाळ व राणा प्रताप क्रीडा मंडळ यवतमाळ यांच्या संयुक्त विद्यमाने दिवंगत विनीत गावंडे आणि सुहास शिंदे यांच्या स्मूतींप्रीत्यर्थिदर्भस्तरीय खुले व्हॉलीबॉल (पुरुष व महिला)स्पर्धेचे आयोजन दाते महाविद्यालयामध्ये दिनांक ४ व ५ फेब्रुवारी २०२३ रोजी करण्यात आले.विदर्भ स्तरीय व्हॉलीबॉल स्पर्धेत काटोल संघाने यवतमाळच्या शिवाजी क्लब संघाचा २५-१७व २५-१५अशा दाने सरळ सेटमध्ये पराभव करून विजेतेपद पटकावले. परतवाडा संघाला तिसऱ्या स्थानावर समाधान मानावे लागले.

विदर्भातील 32 निमंत्रित संघाने सहभाग घेतला होता. बेस्ट प्लेअर चा पुरस्कार अर्षद सिद्दिकी (शिवाजी क्लब यवतमाळ ) याने पटकावला. 'बेस्ट लिफ्टर' पुरस्कार वलय सरडे (काटोल)'बेस्ट ब्लॉकर' पुरस्कार आसिफ