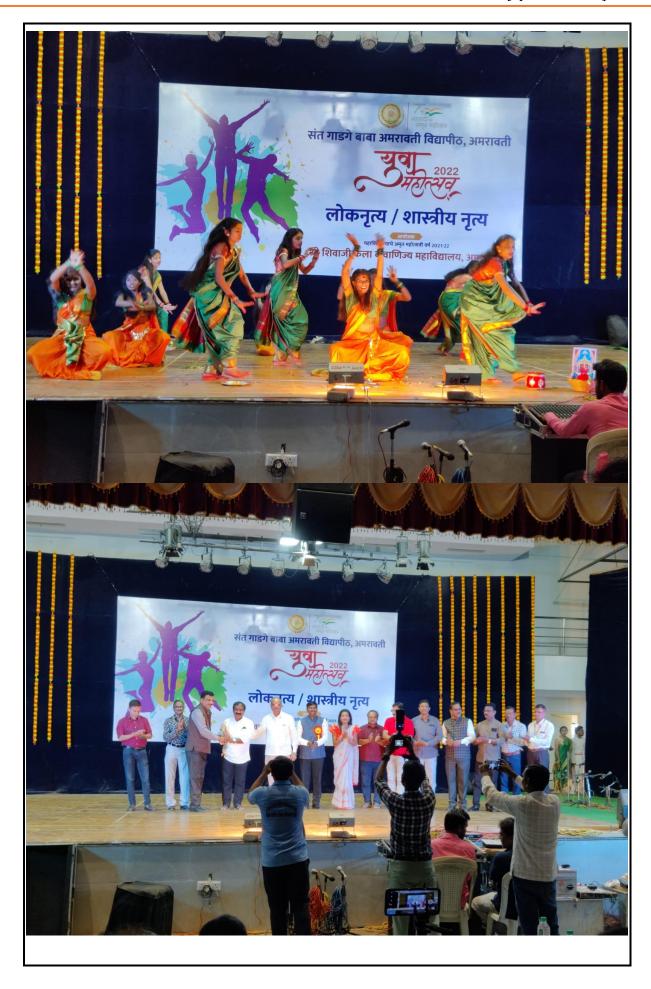

| 1809         | OM AVINASH JOGDANGE<br>MAYURI RAJESH BONDRE         | PARTICIPANT PARTICIPANT PARTICIPANT |  |  |
|                                                                                     | _            | MAYURI RAJESH BONDRE                                | PARTICIPANT                         |  |  |
|                                                                                     | _            | MAYURI RAJESH BONDRE                                | PARTICIPANT                         |  |  |
|                                                                                     | 1809         | MAYURI RAJESH BONDRE                                | PARTICIPANT PARTICIPANT             |  |  |

























































## बाबाजी दाते कला आणि वाणिज्य महाविद्यालय, यवतमाळ आंतर महाविद्यालयीन युवा मोहत्सव

(सत्र २०२२ - २०२३)

## अहवाल

आंतर महाविद्यालयीन युवक महोत्सव २०२२-२३ चे आयोजन श्री. शिवाजी कला व वाणिज्य महाविद्यालय, अमरावती येथे दि. १२ ऑक्टोबर २०२२ ते १५ ऑक्टोबर २०२२ या कालावधीत आयोजित करण्यात आला.

आपल्या महाविद्यालायतील एकूण २२ विद्यार्थ्यांनी या युवा महोत्सव मध्ये विद्यर्थ्यांनी भारतीय समूह गान, सुगम संगीत, वादविवाद, वकृत्व, लोकनृत्य, रांगोळी, मेहंदी, क्विज, इत्यादी स्पर्धेत सहभाग नोंदविला आहे. आपल्या महाविद्यालयाचे संघ व्यवस्थापक डॉ. रविजीत गावंडे व संघ व्यवस्थापिका डॉ. वैशाली मेश्राम हे होते.

दिनांक: 27-10-2022

( डॉ. रविजीत ओं. गावंडे ) संघ व्यवस्थापक बाबाजी दाते कला आणि वाणिज्य महाविद्यालय, यवतमाळ. डॉ. रविजीत ओं. गावंडे