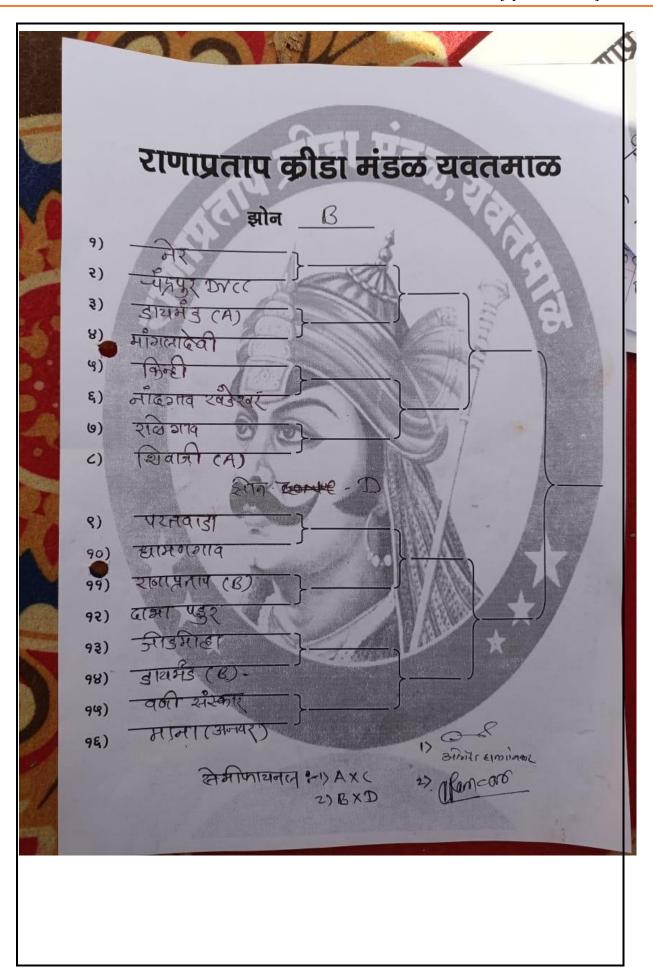

ाविद्यालय अमरावती विरुद्ध राजर्षी शाहू विज्ञान महाविद्यालय चांदुर रेल्वे यांच्या मध्ये पहिला सामना झाला या सामन्यामध्ये राजर्षी शाहू विज्ञान महाविद्यालय चांदुर रेल्वे विजय झाले.

स्पर्धेच्या दुसऱ्या दिवशी अंतिम सामना केशरबाई लाहोटी विरुद्ध राजर्षी शाहू विज्ञान महाविद्यालय चांदुर रेल्वे यांच्यामध्ये झाला. या सामन्यात केशरबाई लाहोटी संघ विजेता तर उपविजेता राजर्षी शाहू विज्ञान महाविद्यालय चांदुर रेल्वे राहिला समारोपीय कार्यक्रमा मध्ये यवतमाळ जिल्हा अधिकारी श्रीमती नंदा खुरपुरे यांच्या हस्ते विजेत्यांना बक्षिस वितरण करण्यात आले . या कार्यक्रमाचे अध्यक्षपद प्रा. डॉ. हरिदास धुर्वे यांनी भूषविले प्रा.डॉ. सचिन तेलखंडे यांनी संचालन तर शा.शि. संचालक डॉ. रविजीत गावंडे यांच्या आभार प्रदर्शनाने कार्यक्रमाची सांगता झाली.

Dr.Ravijeet O.Gawande Director Physical Education Babaji Datey Kala Ani Vanily



























### बाबाजी दाते कला आणि वाणिज्य महाविद्यालय, यवतमाळ.

अहवाल

विदर्भस्तरीय खुले व्हॉलीबॉल स्पर्धा

बाबाजी दाते कला आणि वाणिज्य महाविद्यालय यवतमाळ व राणा प्रताप क्रीडा मंडळ यवतमाळ यांच्या संयुक्त विद्यमाने दिवंगत विनीत गावंडे आणि सुहास शिंदे यांच्या स्मूतींप्रीत्यर्थिदर्भस्तरीय खुले व्हॉलीबॉल (पुरुष व महिला)स्पर्धेचे आयोजन दाते महाविद्यालयामध्ये दिनांक ४ व ५ फेब्रुवारी २०२३ रोजी करण्यात आले.विदर्भ स्तरीय व्हॉलीबॉल स्पर्धेत काटोल संघाने यवतमाळच्या शिवाजी क्लब संघाचा २५-१७व २५-१५अशा दाने सरळ सेटमध्ये पराभव करून विजेतेपद पटकावले. परतवाडा संघाला तिसऱ्या स्थानावर समाधान मानावे लागले.

विदर्भातील 32 निमंत्रित संघाने सहभाग घेतला होता. बेस्ट प्लेअर चा पुरस्कार अर्षद सिद्दिकी (शिवाजी क्लब यवतमाळ ) याने पटकावला. 'बेस्ट लिफ्टर' पुरस्कार वलय सरडे (काटोल)'बेस्ट ब्लॉकर' पुरस्कार आस