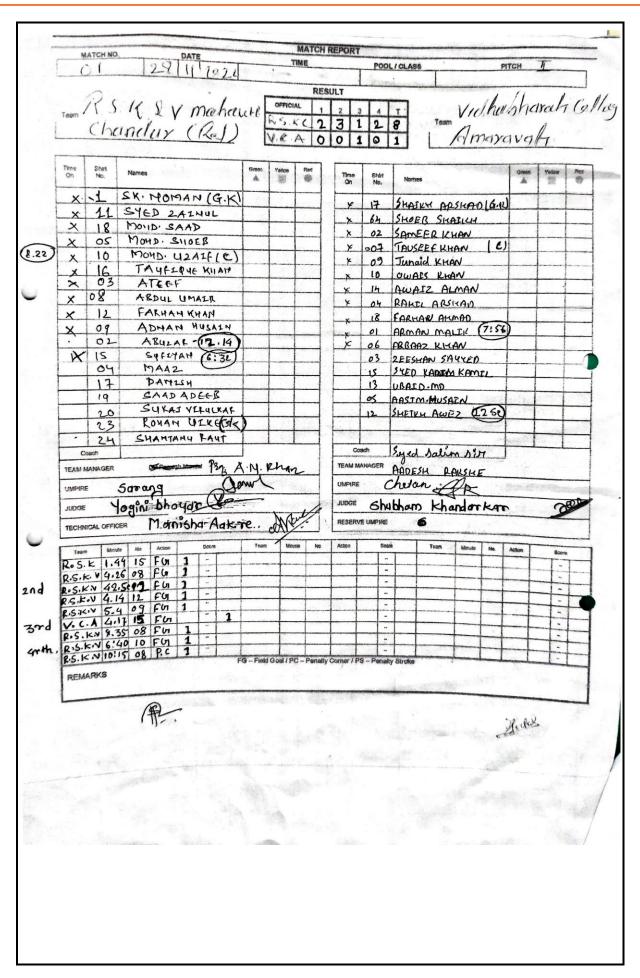

आपणस कळविण्यास आनंद होतो की, प्रथमच यवतमाळ शहरामध्ये आंतर महाविद्यालयीन हॉकी (पुरुष) या स्पर्धेचे आयोजन होत आहे. या स्पर्धा दिनांक. २८,२९, व ३० नोव्हेंबर रोजी आमच्या महाविद्यालया तर्फे पोलीस मुख्यालयाच्या मैदानावर (तहसील जवळ) आयोजित करण्यात आले आहेत. या प्रसंगी सोमवारी दिनांक २८ नोव्हेंबर २०२२ ला सकाळी ११.०० वा. उद्घाटन समारंभास आपली उपस्थिती प्रार्थनीय आहे.