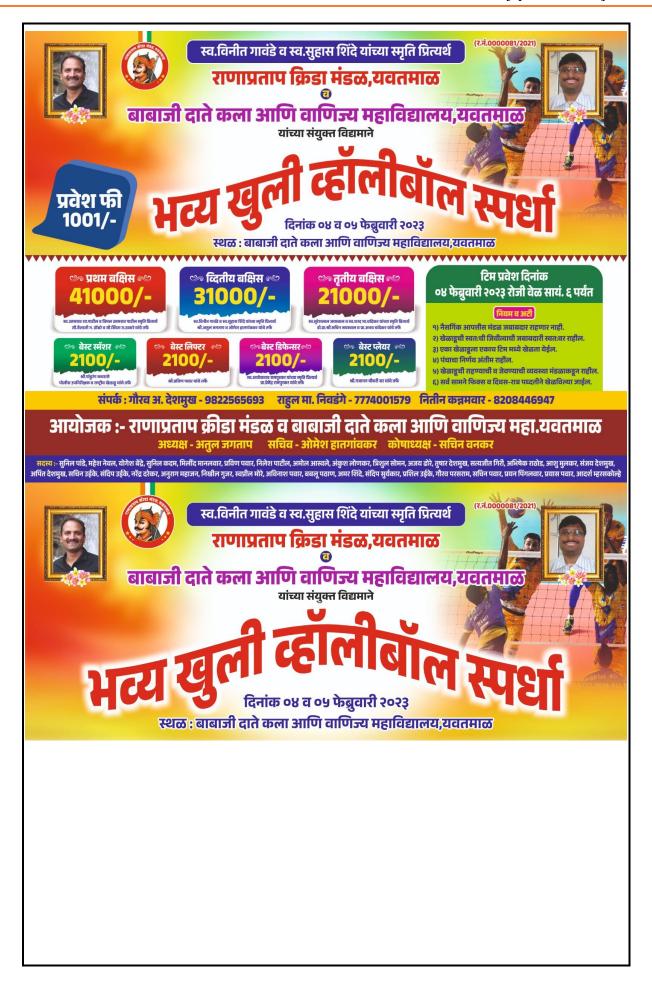

महाविद्यालय अमरावती विरुद्ध राजर्षी शाहू विज्ञान महाविद्यालय चांदुर रेल्वे यांच्या मध्ये पहिला सामना झाला या सामन्यामध्ये राजर्षी शाहू विज्ञान महाविद्यालय चांदुर रेल्वे विजय झाले.

स्पर्धेच्या दुसऱ्या दिवशी अंतिम सामना केशरबाई लाहोटी विरुद्ध राजर्षी शाहू विज्ञान महाविद्यालय चांदुर रेल्वे यांच्यामध्ये झाला. या सामन्यात केशरबाई लाहोटी संघ विजेता तर उपविजेता राजर्षी शाहू विज्ञान महाविद्यालय चांदुर रेल्वे राहिला समारोपीय कार्यक्रमा मध्ये यवतमाळ जिल्हा अधिकारी श्रीमती नंदा खुरपुरे यांच्या हस्ते विजेत्यांना बक्षिस वितरण करण्यात आले . या कार्यक्रमाचे अध्यक्षपद प्रा. डॉ. हरिदास धुर्वे यांनी भूषविले प्रा.डॉ. सचिन तेलखंडे यांनी संचालन तर शा.शि. संचालक डॉ. रविजीत गावंडे यांच्या आभार प्रदर्शनाने कार्यक्रमाची सांगता झाली.

Dr.Ravijeet O.Gawande Director Physical Education Babaji Datey Kala Ani Vanily



























### बाबाजी दाते कला आणि वाणिज्य महाविद्यालय, यवतमाळ.

अहवाल

विदर्भस्तरीय खुले व्हॉलीबॉल स्पर्धा

बाबाजी दाते कला आणि वाणिज्य महाविद्यालय यवतमाळ व राणा प्रताप क्रीडा मंडळ यवतमाळ यांच्या संयुक्त विद्यमाने दिवंगत विनीत गावंडे आणि सुहास शिंदे यांच्या स्मूतींप्रीत्यर्थिदर्भस्तरीय खुले व्हॉलीबॉल (पुरुष व महिला)स्पर्धेचे आयोजन दाते महाविद्यालयामध्ये दिनांक ४ व ५ फेब्रुवारी २०२३ रोजी करण्यात आले.विदर्भ स्तरीय व्हॉलीबॉल स्पर्धेत काटोल संघाने यवतमाळच्या शिवाजी क्लब संघाचा २५-१७व २५-१५अशा दाने सरळ सेटमध्ये पराभव करून विजेतेपद पटकावले. परतवाडा संघाला तिसऱ्या स्थानावर समाधान मानावे लागले.

विदर्भातील 32 निमंत्रित संघाने सहभाग घेतला होता. बेस्ट प्लेअर चा पुरस्कार अर्षद सिद्दिकी (शिवाजी क्लब यवतमाळ ) याने पटकावला. 'बेस्ट लिफ्टर' पुरस्कार वलय सरडे (काटोल)'बेस्ट ब्लॉकर' पुरस्कार