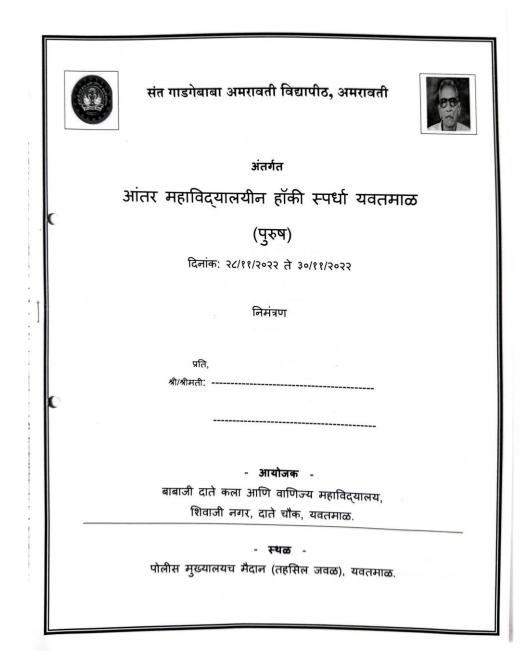

आपणस कळविण्यास आनंद होतो की, प्रथमच यवतमाळ शहरामध्ये आंतर महाविद्यालयीन हॉकी (पुरुष) या स्पर्धेचे आयोजन होत आहे. या स्पर्धा दिनांक. २८,२९, व ३० नोव्हेंबर रोजी आमच्या महाविद्यालया तर्फे पोलीस मुख्यालयाच्या मैदानावर (तहसील जवळ) आयोजित करण्यात आले आहेत. या प्रसंगी सोमवारी दिनांक २८ नोव्हेंबर २०२२ ला सकाळी ११.०० वा. उद्घाटन समारंभास आपली उपस्थिती प्रार्थनीय आहे.

----:समारंभाध्यक्ष:----

डॉ. कल्पना देशमुख

प्राचार्य, बाबाजी दाते कला आणि वाणिज्य महाविद्यालय यवतमाळ

----: उदघाटक :----

मा.श्रीमती नंदा खुरपुरे

जिल्हा क्रिडा अधिकारी यवतमाळ

----: प्रमुख उपस्थिती :----

मा. श्री. सतीश फाटक साहेब