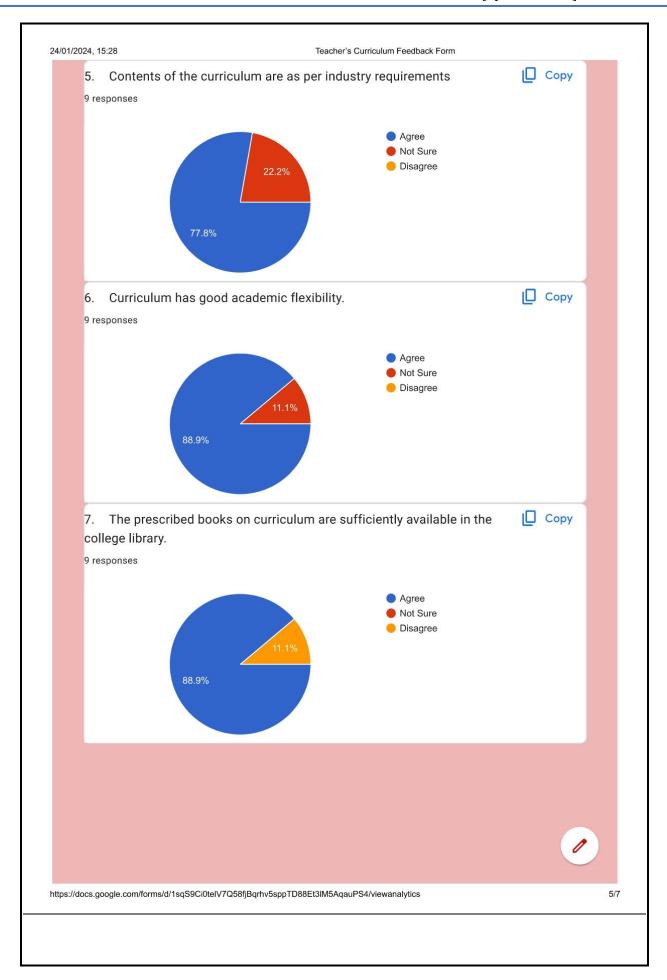

| 24/01/2024, 15:27     | Teacher's Curriculum Feedback Form                                                       |     |
|-----------------------|------------------------------------------------------------------------------------------|-----|
| 10.                   | 4. Need of review of the syllabus. *                                                     |     |
|                       | Mark only one oval.                                                                      |     |
|                       | Agree                                                                                    |     |
|                       | Not Sure                                                                                 |     |
|                       | Disagree                                                                                 |     |
|                       |                                                                                          |     |
| 11.                   | <ol> <li>Contents of the curriculum are as per industry requirements *</li> </ol>        |     |
|                       | Mark only one oval.                                                                      |     |
|                       | Agree                                                                                    |     |
|                       | Not Sure                                                                                 |     |
|                       | Disagree                                                                                 |     |
|                       |                                                                                          |     |
| 12.                   | Curriculum has good academic flexibility. *                                              |     |
|                       | Mark only one oval.                                                                      |     |
|                       |                                                                                          |     |
|                       | Agree  Not Sure                                                                          |     |
|                       | Disagree                                                                                 |     |
|                       |                                                                                          |     |
| 10                    | 7 The prescribed books on curriculum are sufficiently available in the                   |     |
|                       | 7. The prescribed books on curriculum are sufficiently available in the college library. |     |
|                       | Mark only one oval.                                                                      |     |
|                       | Agree                                                                                    |     |
|                       | Not Sure                                                                                 |     |
|                       | Disagree                                                                                 |     |
|                       |                                                                                          |     |
|                       |                                                                                          |     |
|                       |                                                                                          |     |
|                       |                                                                                          |     |
| https://docs.google.c | om/forms/d/1sqS9Ci0telV7Q58fjBqrhv5sppTD88Et3lM5AqauPS4/edit                             | 3/4 |
|                       | •                                                                                        |     |
|                       |                                                                                          |     |