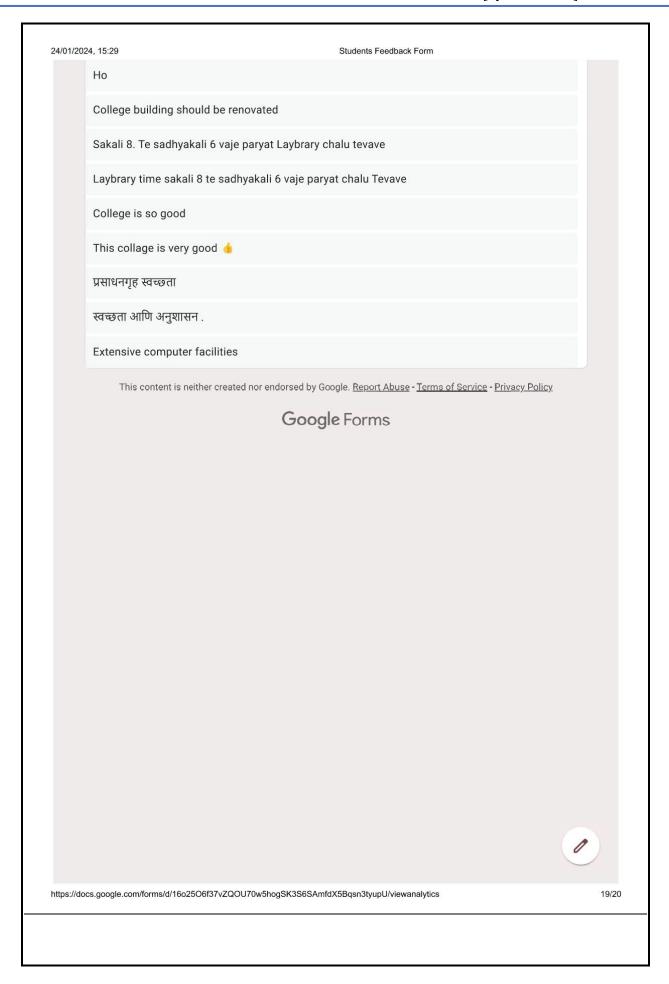

Induction Programme: Activities shall be performed as per guidelines of the apex bodies (A.I.C.T.E., U.G.C. etc.) by the University teaching departments/ constituent / affiliated colleges.