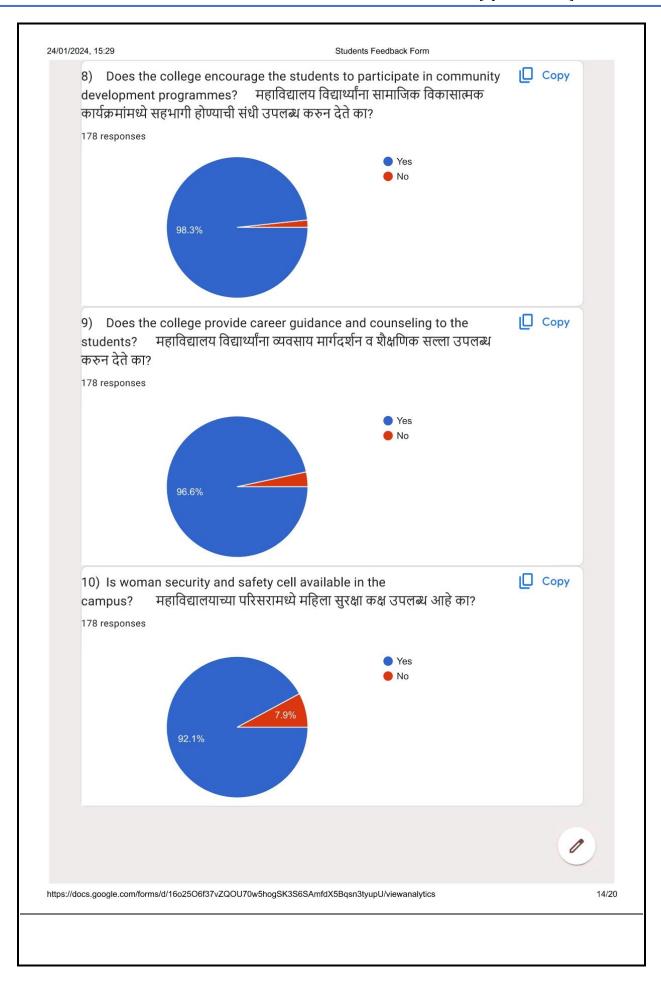

| 24/01/2024, 15:29    | Students Feedback Form                                                                                                                                                                                   |     |
|----------------------|----------------------------------------------------------------------------------------------------------------------------------------------------------------------------------------------------------|-----|
| 11.                  | 6) Are the physical and infrastructural facilities adequate in your college? आपल्या महाविद्यालयातील भौतिक आणि संसाधनिक सुविधा पुरेशा आहेत का?                                                            | *   |
|                      | Mark only one oval.                                                                                                                                                                                      |     |
|                      | Yes                                                                                                                                                                                                      |     |
|                      | ◯ No                                                                                                                                                                                                     |     |
|                      |                                                                                                                                                                                                          |     |
| 12.                  | 7) If yes, tick them from the list mentioned below: आपले उत्तर होय असल्यास<br>खालील यादीतील पर्यायांवर खूण करा.                                                                                          | *   |
|                      | Check all that apply.                                                                                                                                                                                    |     |
|                      | Classroom facilities (वर्गखोल्या)     Library (ग्रंथालय)                                                                                                                                                 |     |
|                      | Drinking Water (पिण्याचे पाणी)                                                                                                                                                                           |     |
|                      | Lavatory (प्रसाधनगृह)<br>Sports facilities (क्रीडा सुविधा)                                                                                                                                               |     |
|                      | Canteen (उपहारगृह)                                                                                                                                                                                       |     |
|                      | Cycle Stand (सायकल स्टॅंड) Computer Access (संगणक सुविधा)                                                                                                                                                |     |
|                      |                                                                                                                                                                                                          |     |
| 13.                  | 8) Does the college encourage the students to participate in community development programmes? महाविद्यालय विद्यार्थ्यांना सामाजिक विकासात्मक कार्यक्रमांमध्ये सहभागी होण्याची संधी उपलब्ध करुन देते का? | *   |
|                      | Mark only one oval.                                                                                                                                                                                      |     |
|                      | Yes                                                                                                                                                                                                      |     |
|                      | No                                                                                                                                                                                                       |     |
|                      |                                                                                                                                                                                                          |     |
| 14.                  | 9) Does the college provide career guidance and counseling to the students? महाविद्यालय विद्यार्थ्यांना व्यवसाय मार्गदर्शन व शैक्षणिक सल्ला उपलब्ध करुन देते का?                                         | *   |
|                      | Mark only one oval.                                                                                                                                                                                      |     |
|                      | Yes                                                                                                                                                                                                      |     |
|                      | ◯ No                                                                                                                                                                                                     |     |
|                      |                                                                                                                                                                                                          |     |
| https://docs.google. | com/forms/d/16o25O6f37vZQOU70w5hogSK3S6SAmfdX5Bqsn3tyupU/edit                                                                                                                                            | 4/7 |
|                      |                                                                                                                                                                                                          |     |
|                      |                                                                                                                                                                                                          |     |

| 24/01/2024, 15:29    | Students Feedback Form                                                                                                                                                                    |     |
|----------------------|-------------------------------------------------------------------------------------------------------------------------------------------------------------------------------------------|-----|
| 15.                  | 10) Is woman security and safety cell available in the campus? महाविद्यालयाच्या परिसरामध्ये महिला सुरक्षा कक्ष उपलब्ध आहे का?                                                             | *   |
|                      | Mark only one oval.                                                                                                                                                                       |     |
|                      | Yes                                                                                                                                                                                       |     |
|                      | ◯ No                                                                                                                                                                                      |     |
|                      |                                                                                                                                                                                           |     |
| 16.                  | 11) Does the college publish Annual Magazine regularly? महाविद्यालय दर वर्षी<br>वार्षिकांक प्रकाशित करते का?                                                                              | *   |
|                      | Mark only one oval.                                                                                                                                                                       |     |
|                      | Yes                                                                                                                                                                                       |     |
|                      | ○ No                                                                                                                                                                                      |     |
|                      |                                                                                                                                                                                           |     |
| 17.                  | 12) Does the college promote participative management for students? महाविद्यालय तुम्हाला सहभागात्मक व्यवस्थापनासाठी प्रोत्साहित करते का ?                                                 | *   |
|                      | Mark only one oval.                                                                                                                                                                       |     |
|                      | Yes                                                                                                                                                                                       |     |
|                      | ○ No                                                                                                                                                                                      |     |
|                      |                                                                                                                                                                                           |     |
| 18.                  | 13) Do you engage yourself in activities like projects, group discussions, seminars and assignments etc. ? तुम्ही स्वत:ला प्रकल्प, गटचर्चा, सेमीनार व स्वाध्याय इ. मध्ये गुंतवून घेता का? | *   |
|                      | Mark only one oval.                                                                                                                                                                       |     |
|                      | Yes                                                                                                                                                                                       |     |
|                      | ◯ No                                                                                                                                                                                      |     |
|                      |                                                                                                                                                                                           |     |
|                      |                                                                                                                                                                                           |     |
|                      |                                                                                                                                                                                           |     |
|                      |                                                                                                                                                                                           |     |
| https://docs.google. | com/forms/d/16o25O6f37vZQOU70w5hogSK3S6SAmfdX5Bqsn3tyupU/edit                                                                                                                             | 5/7 |
|                      |                                                                                                                                                                                           |     |
|                      |                                                                                                                                                                                           |     |