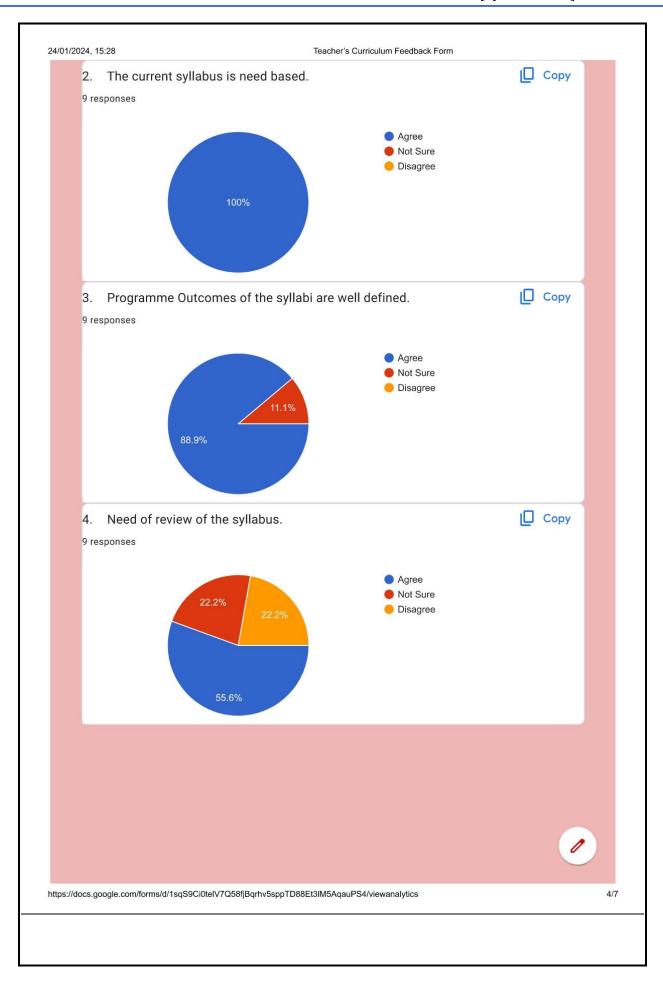

| 24/01/2024, 15:27<br>6. | Teacher's Curriculum Feedback Form  Mobile No. (मोबाईल क्रमांक) *                                                                                |     |
|-------------------------|--------------------------------------------------------------------------------------------------------------------------------------------------|-----|
| Qu                      | uestions:                                                                                                                                        |     |
|                         | 1. The course content/syllabus has good balance between theoretical and application component.  * Mark only one oval.  Agree  Not Sure  Disagree |     |
|                         | 2. The current syllabus is need based. *  Mark only one oval.  Agree  Not Sure  Disagree                                                         |     |
|                         | 3. Programme Outcomes of the syllabi are well defined. *  Mark only one oval.  Agree  Not Sure  Disagree                                         |     |
| https://docs.google     | e.com/forms/d/1sqS9Ci0telV7Q58fjBqrhv5sppTD88Et3IM5AqauPS4/edit                                                                                  | 2/4 |
|                         |                                                                                                                                                  |     |

| 24/01/2024, 15:27     | Teacher's Curriculum Feedback Form                                                       |     |
|-----------------------|------------------------------------------------------------------------------------------|-----|
| 10.                   | 4. Need of review of the syllabus. *                                                     |     |
|                       | Mark only one oval.                                                                      |     |
|                       | Agree                                                                                    |     |
|                       | Not Sure                                                                                 |     |
|                       | Disagree                                                                                 |     |
|                       |                                                                                          |     |
| 11.                   | <ol> <li>Contents of the curriculum are as per industry requirements *</li> </ol>        |     |
|                       | Mark only one oval.                                                                      |     |
|                       | Agree                                                                                    |     |
|                       | Not Sure                                                                                 |     |
|                       | Disagree                                                                                 |     |
|                       |                                                                                          |     |
| 12.                   | Curriculum has good academic flexibility. *                                              |     |
|                       | Mark only one oval.                                                                      |     |
|                       |                                                                                          |     |
|                       | Agree  Not Sure                                                                          |     |
|                       | Disagree                                                                                 |     |
|                       |                                                                                          |     |
| 10                    | 7 The prescribed books on curriculum are sufficiently available in the                   |     |
|                       | 7. The prescribed books on curriculum are sufficiently available in the college library. |     |
|                       | Mark only one oval.                                                                      |     |
|                       | Agree                                                                                    |     |
|                       | Not Sure                                                                                 |     |
|                       | Disagree                                                                                 |     |
|                       |                                                                                          |     |
|                       |                                                                                          |     |
|                       |                                                                                          |     |
|                       |                                                                                          |     |
| https://docs.google.c | om/forms/d/1sqS9Ci0telV7Q58fjBqrhv5sppTD88Et3lM5AqauPS4/edit                             | 3/4 |
|                       | •                                                                                        |     |
|                       |                                                                                          |     |