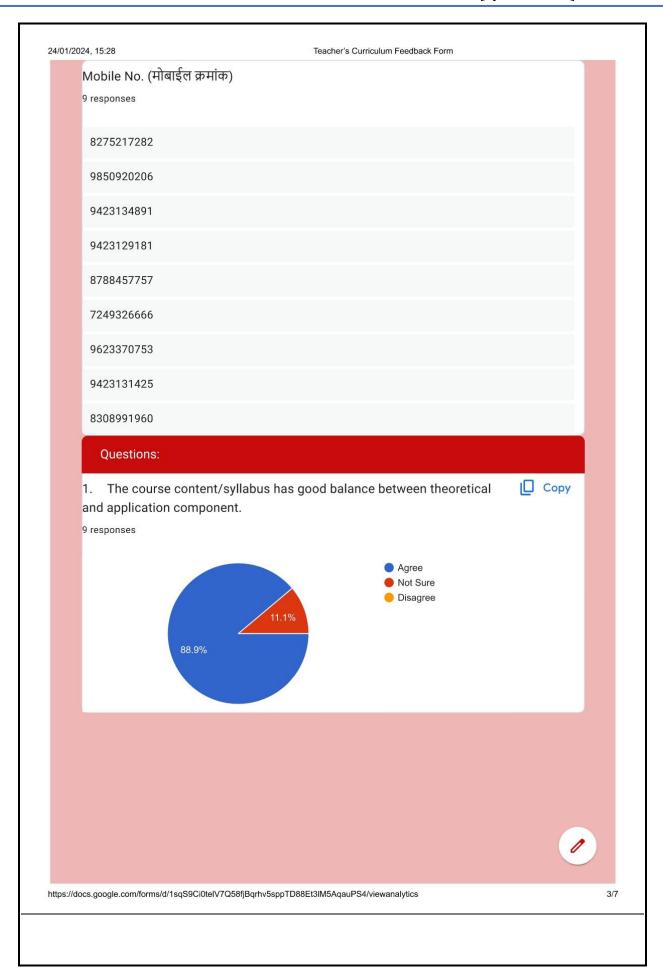

24/01/2024, 15:27

| * In | dicates required question   |
|------|-----------------------------|
| 1.   | Email *                     |
| 2.   | Name of the Teacher: *      |
| 3.   | Subject: *                  |
|      |                             |
| 4.   | Academic Year / Semester: * |
|      |                             |
| 5.   | Designation (पदनाम) *       |

| 24/01/2024, 15:27<br>6. | Teacher's Curriculum Feedback Form  Mobile No. (मोबाईल क्रमांक) *                                                                                |     |
|-------------------------|--------------------------------------------------------------------------------------------------------------------------------------------------|-----|
| Qu                      | uestions:                                                                                                                                        |     |
|                         | 1. The course content/syllabus has good balance between theoretical and application component.  * Mark only one oval.  Agree  Not Sure  Disagree |     |
|                         | 2. The current syllabus is need based. *  Mark only one oval.  Agree  Not Sure  Disagree                                                         |     |
|                         | 3. Programme Outcomes of the syllabi are well defined. *  Mark only one oval.  Agree  Not Sure  Disagree                                         |     |
| https://docs.google     | e.com/forms/d/1sqS9Ci0telV7Q58fjBqrhv5sppTD88Et3IM5AqauPS4/edit                                                                                  | 2/4 |
|                         |                                                                                                                                                  |     |