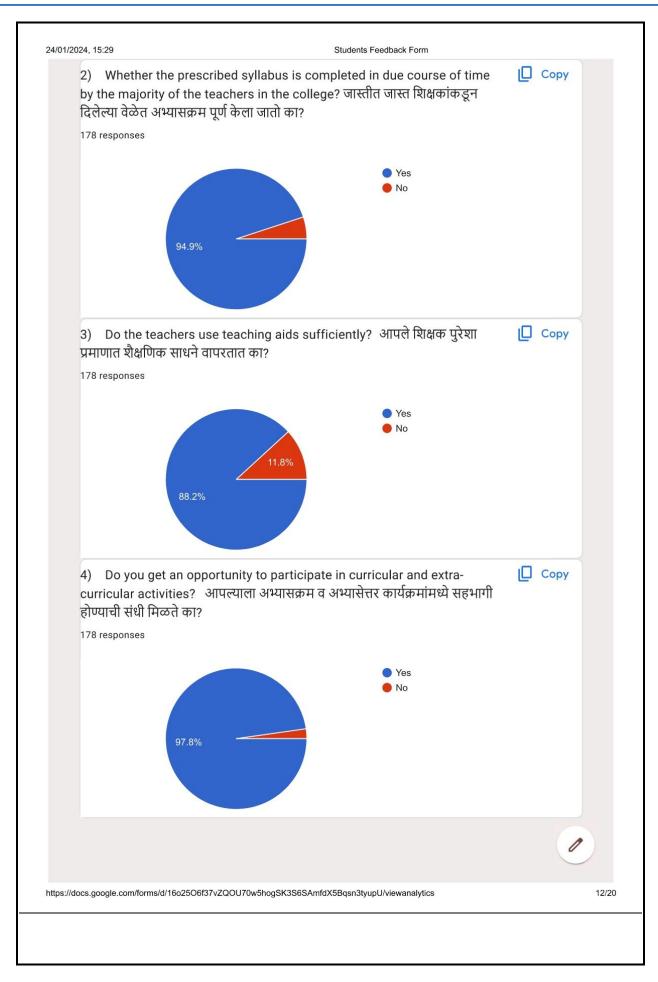

| 24/01/2024, 15:29   | Students Feedback Form                                                                                                                                                                                                       |     |
|---------------------|------------------------------------------------------------------------------------------------------------------------------------------------------------------------------------------------------------------------------|-----|
| 7.                  | 2) Whether the prescribed syllabus is completed in due course of time by the majority of the teachers in the college? जास्तीत जास्त शिक्षकांकडून दिलेल्या वेळेत अभ्यासक्रम पूर्ण केला जातो का?  Mark only one oval.  Yes  No | *   |
|                     | 3) Do the teachers use teaching aids sufficiently? आपले शिक्षक पुरेशा प्रमाणात<br>शैक्षणिक साधने वापरतात का?<br>Mark only one oval.  Yes  No                                                                                 | *   |
|                     | 4) Do you get an opportunity to participate in curricular and extra-curricular activities? आपल्याला अभ्यासक्रम व अभ्यासेत्तर कार्यक्रमांमध्ये सहभागी होण्याची संधी मिळते का?  Mark only one oval.  Yes  No                   | *   |
| 10.                 | 5) Are your college laboratories sufficient and well-equipped ? आपल्या महाविद्यालयातील प्रयोगशाळा पुरेशा व सुसज्ज आहेत का?  Mark only one oval.  Yes  No                                                                     | *   |
| https://docs.google | e.com/forms/d/16o25O6f37vZQOU70w5hogSK3S6SAmfdX5Bqsn3tyupU/edit                                                                                                                                                              | 3/7 |
|                     |                                                                                                                                                                                                                              |     |