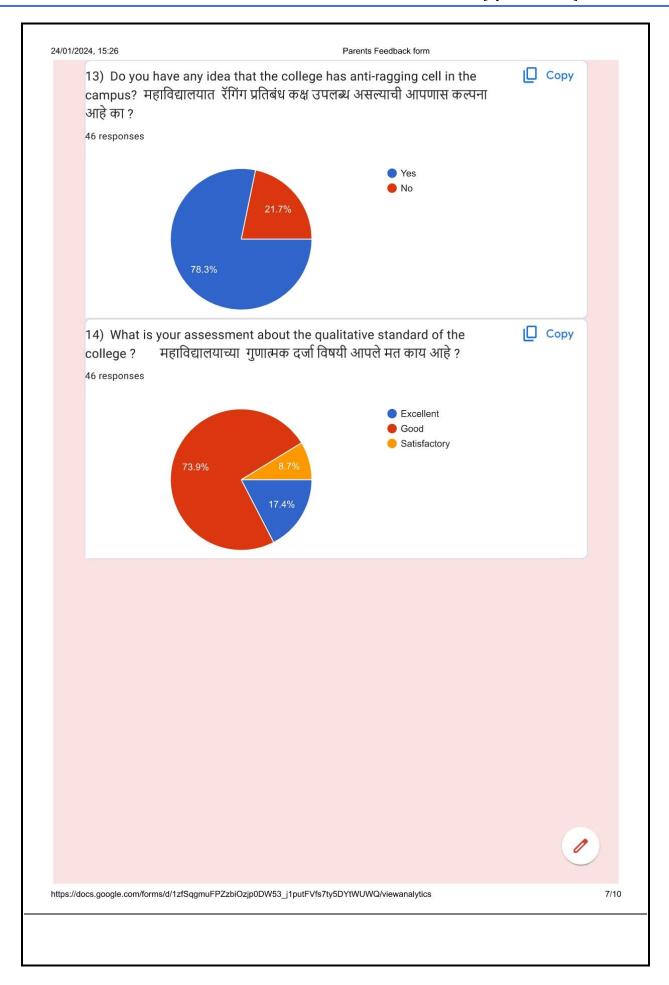

|     |
|                     |                                                                                                                                                                |     |
| https://docs.google | c.com/forms/d/1zfSqgmuFPZzbiOzjp0DW53_j1putFVfs7ty5DYtWUWQ/edit                                                                                                | 5/5 |
|                     |                                                                                                                                                                |     |
|                     |                                                                                                                                                                |     |



















| 24/01/2024, 15:26                                                    | Parents Feedback form  |       |
|----------------------------------------------------------------------|------------------------|-------|
|                                                                      |                        |       |
|                                                                      |                        |       |
|                                                                      |                        |       |
|                                                                      |                        |       |
|                                                                      |                        |       |
|