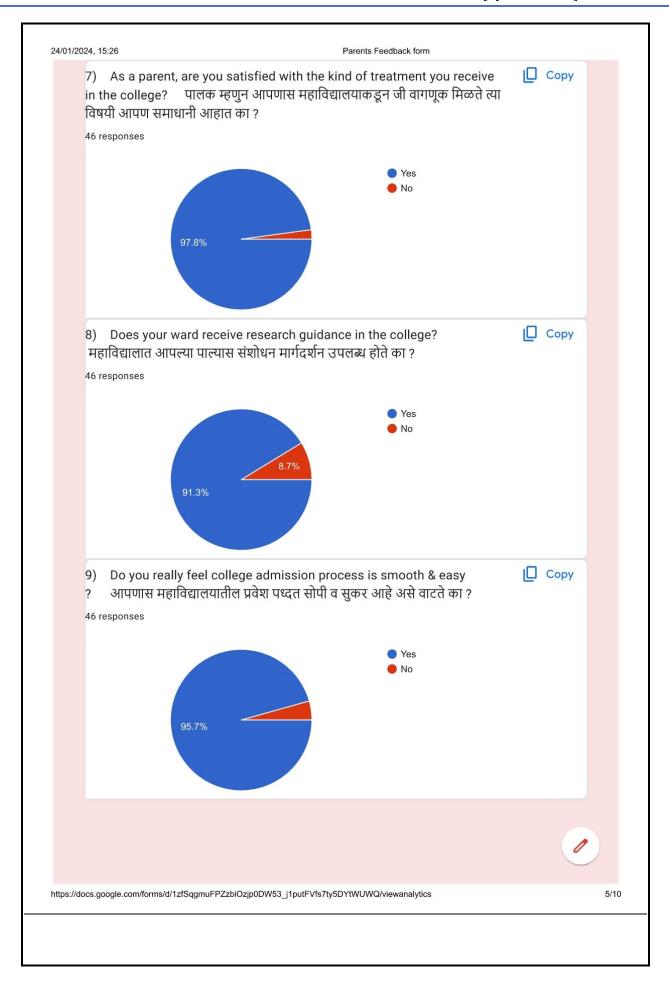

| 24/01/2024, 15:26    | Parents Feedback form                                                                                                                                                        |     |
|----------------------|------------------------------------------------------------------------------------------------------------------------------------------------------------------------------|-----|
| 11.                  | 5) Does the College organize various leadership development programmes? महाविद्यालय आपल्या पाल्यांच्या नेतृत्व विकासाठी विविध कार्यक्रम आयोजित करते का ?                     | *   |
|                      | Mark only one oval.                                                                                                                                                          |     |
|                      | Yes No                                                                                                                                                                       |     |
|                      |                                                                                                                                                                              |     |
| 12.                  | 6) Do you frequently visit the college as a parent ? पालक म्हणुन आपण<br>महाविद्यालयास वारंवार भेट देता का ?                                                                  | *   |
|                      | Mark only one oval.                                                                                                                                                          |     |
|                      | Yes                                                                                                                                                                          |     |
|                      | ○ No                                                                                                                                                                         |     |
|                      |                                                                                                                                                                              |     |
| 13.                  | 7) As a parent, are you satisfied with the kind of treatment you receive in the college? पालक म्हणुन आपणास महाविद्यालयाकडून जी वागणूक मिळते त्या विषयी आपण समाधानी आहात का ? | *   |
|                      | Mark only one oval.                                                                                                                                                          |     |
|                      | Yes No                                                                                                                                                                       |     |
|                      |                                                                                                                                                                              |     |
| 14.                  | 8) Does your ward receive research guidance in the college? महाविद्यालात<br>आपल्या पाल्यास संशोधन मार्गदर्शन उपलब्ध होते का ?                                                | *   |
|                      | Mark only one oval.                                                                                                                                                          |     |
|                      | Yes                                                                                                                                                                          |     |
|                      | ○ No                                                                                                                                                                         |     |
|                      |                                                                                                                                                                              |     |
|                      |                                                                                                                                                                              |     |
|                      |                                                                                                                                                                              |     |
| https://docs.google. | com/forms/d/1zfSqgmuFPZzbiOzjp0DW53_j1putFVfs7ty5DYtWUWQ/edit                                                                                                                | 3/5 |
|                      |                                                                                                                                                                              |     |
|                      |                                                                                                                                                                              |     |