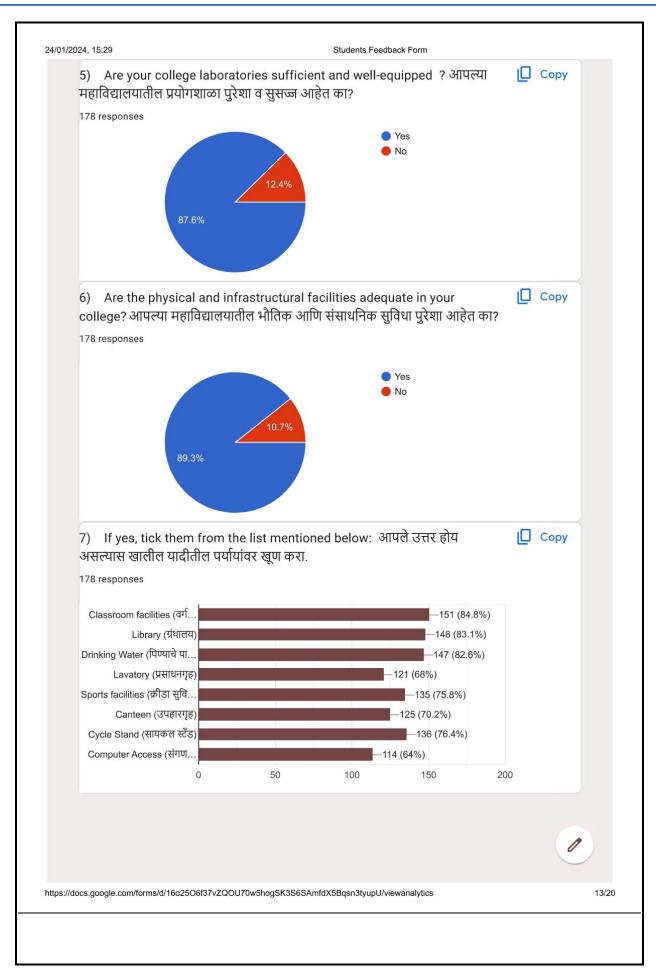

| 24/01/2024, 15:29   | Students Feedback Form                                                                                                                                                                                                       |     |
|---------------------|------------------------------------------------------------------------------------------------------------------------------------------------------------------------------------------------------------------------------|-----|
| 7.                  | 2) Whether the prescribed syllabus is completed in due course of time by the majority of the teachers in the college? जास्तीत जास्त शिक्षकांकडून दिलेल्या वेळेत अभ्यासक्रम पूर्ण केला जातो का?  Mark only one oval.  Yes  No | *   |
|                     | 3) Do the teachers use teaching aids sufficiently? आपले शिक्षक पुरेशा प्रमाणात<br>शैक्षणिक साधने वापरतात का?<br>Mark only one oval.  Yes  No                                                                                 | *   |
|                     | 4) Do you get an opportunity to participate in curricular and extra-curricular activities? आपल्याला अभ्यासक्रम व अभ्यासेत्तर कार्यक्रमांमध्ये सहभागी होण्याची संधी मिळते का?  Mark only one oval.  Yes  No                   | *   |
| 10.                 | 5) Are your college laboratories sufficient and well-equipped ? आपल्या महाविद्यालयातील प्रयोगशाळा पुरेशा व सुसज्ज आहेत का?  Mark only one oval.  Yes  No                                                                     | *   |
| https://docs.google | e.com/forms/d/16o25O6f37vZQOU70w5hogSK3S6SAmfdX5Bqsn3tyupU/edit                                                                                                                                                              | 3/7 |
|                     |                                                                                                                                                                                                                              |     |

| 24/01/2024, 15:29    | Students Feedback Form                                                                                                                                                                                   |     |
|----------------------|----------------------------------------------------------------------------------------------------------------------------------------------------------------------------------------------------------|-----|
| 11.                  | 6) Are the physical and infrastructural facilities adequate in your college? आपल्या महाविद्यालयातील भौतिक आणि संसाधनिक सुविधा पुरेशा आहेत का?                                                            | *   |
|                      | Mark only one oval.                                                                                                                                                                                      |     |
|                      | Yes                                                                                                                                                                                                      |     |
|                      | ◯ No                                                                                                                                                                                                     |     |
|                      |                                                                                                                                                                                                          |     |
| 12.                  | 7) If yes, tick them from the list mentioned below: आपले उत्तर होय असल्यास<br>खालील यादीतील पर्यायांवर खूण करा.                                                                                          | *   |
|                      | Check all that apply.                                                                                                                                                                                    |     |
|                      | Classroom facilities (वर्गखोल्या)     Library (ग्रंथालय)                                                                                                                                                 |     |
|                      | Drinking Water (पिण्याचे पाणी)                                                                                                                                                                           |     |
|                      | Lavatory (प्रसाधनगृह)<br>Sports facilities (क्रीडा सुविधा)                                                                                                                                               |     |
|                      | Canteen (उपहारगृह)                                                                                                                                                                                       |     |
|                      | Cycle Stand (सायकल स्टॅंड) Computer Access (संगणक सुविधा)                                                                                                                                                |     |
|                      |                                                                                                                                                                                                          |     |
| 13.                  | 8) Does the college encourage the students to participate in community development programmes? महाविद्यालय विद्यार्थ्यांना सामाजिक विकासात्मक कार्यक्रमांमध्ये सहभागी होण्याची संधी उपलब्ध करुन देते का? | *   |
|                      | Mark only one oval.                                                                                                                                                                                      |     |
|                      | Yes                                                                                                                                                                                                      |     |
|                      | No                                                                                                                                                                                                       |     |
|                      |                                                                                                                                                                                                          |     |
| 14.                  | 9) Does the college provide career guidance and counseling to the students? महाविद्यालय विद्यार्थ्यांना व्यवसाय मार्गदर्शन व शैक्षणिक सल्ला उपलब्ध करुन देते का?                                         | *   |
|                      | Mark only one oval.                                                                                                                                                                                      |     |
|                      | Yes                                                                                                                                                                                                      |     |
|                      | ◯ No                                                                                                                                                                                                     |     |
|                      |                                                                                                                                                                                                          |     |
| https://docs.google. | com/forms/d/16o25O6f37vZQOU70w5hogSK3S6SAmfdX5Bqsn3tyupU/edit                                                                                                                                            | 4/7 |
|                      |                                                                                                                                                                                                          |     |
|                      |                                                                                                                                                                                                          |     |