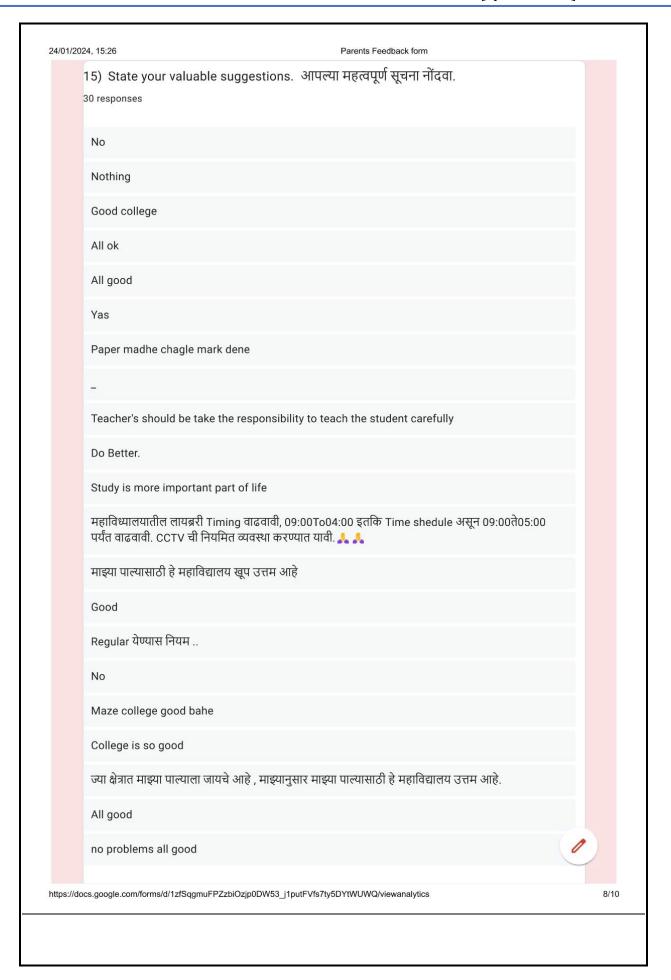

|     |
|                     |                                                                                                                                                                |     |
| https://docs.google | c.com/forms/d/1zfSqgmuFPZzbiOzjp0DW53_j1putFVfs7ty5DYtWUWQ/edit                                                                                                | 5/5 |
|                     |                                                                                                                                                                |     |
|                     |                                                                                                                                                                |     |



















| 24/01/2024, 15:26                                                    | Parents Feedback form  |       |
|----------------------------------------------------------------------|------------------------|-------|
|                                                                      |                        |       |
|                                                                      |                        |       |
|                                                                      |                        |       |
|                                                                      |                        |       |
|                                                                      |                        |       |
|