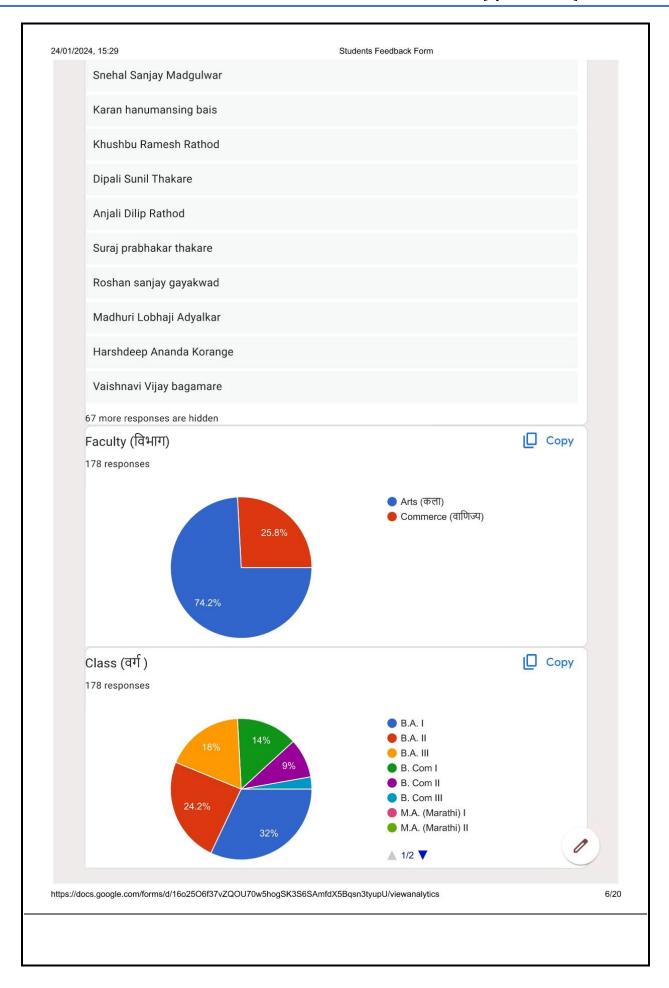

| 24/01/2024, 15:2 | 9 Stu                                                                                                            | udents Feedback Form |
|------------------|------------------------------------------------------------------------------------------------------------------|----------------------|
|                  | Students Feedback Fo                                                                                             | orm                  |
|                  | Dear Students,<br>You are requested to spare some time to fi<br>shall be very valuable to us for upgrading the e |                      |
| 1                | Babaji Datey Kala Ani Vanijya Mahavidyalay, Ya                                                                   | vatmal               |
| * <u> </u>       | dicates required question                                                                                        |                      |
| 1.               | Email *                                                                                                          |                      |
| 2.               | Name of the student ( विद्यार्थ्याचे नाव ) *<br>(Full Name)                                                      |                      |
| 3.               | Faculty (विभाग) *  Mark only one oval.  Arts (कला)                                                               |                      |
|                  | Commerce (वाणिज्य)                                                                                               |                      |
|                  |                                                                                                                  |                      |