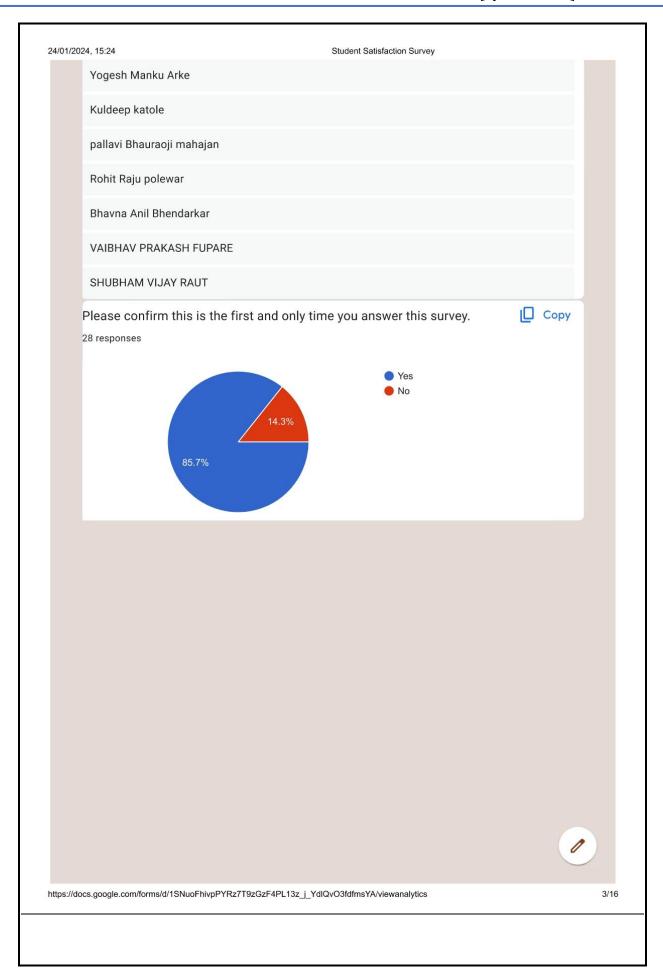

**3** 07232- 244053 **3** 9423866402

6.5.2 The institution reviews its teaching learning process, structures & methodologies of operations and learning outcomes at periodic intervals through IQAC set up as per norms and recorded the incremental improvement in various activities

# 6.5 Internal Quality Assurance System

[QlM - 6.5.2]

| University<br>Examination    | Monday, 29th May, 2023 | Saturday, 1st July,<br>2023 | 29 |
|------------------------------|------------------------|-----------------------------|----|
| <br>Second Term<br>Vacation) | Monday, 29th May, 2023 | Saturday, 1st July,<br>2023 | 34 |