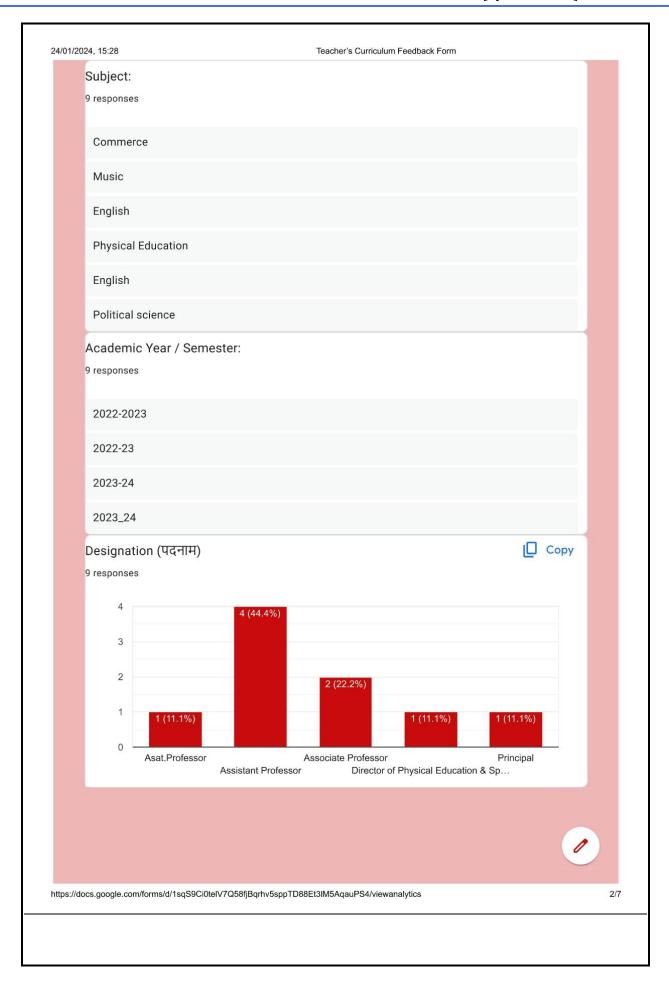

24/01/2024, 15:27

| * In | dicates required question   |
|------|-----------------------------|
| 1.   | Email *                     |
| 2.   | Name of the Teacher: *      |
| 3.   | Subject: *                  |
|      |                             |
| 4.   | Academic Year / Semester: * |
|      |                             |
| 5.   | Designation (पदनाम) *       |