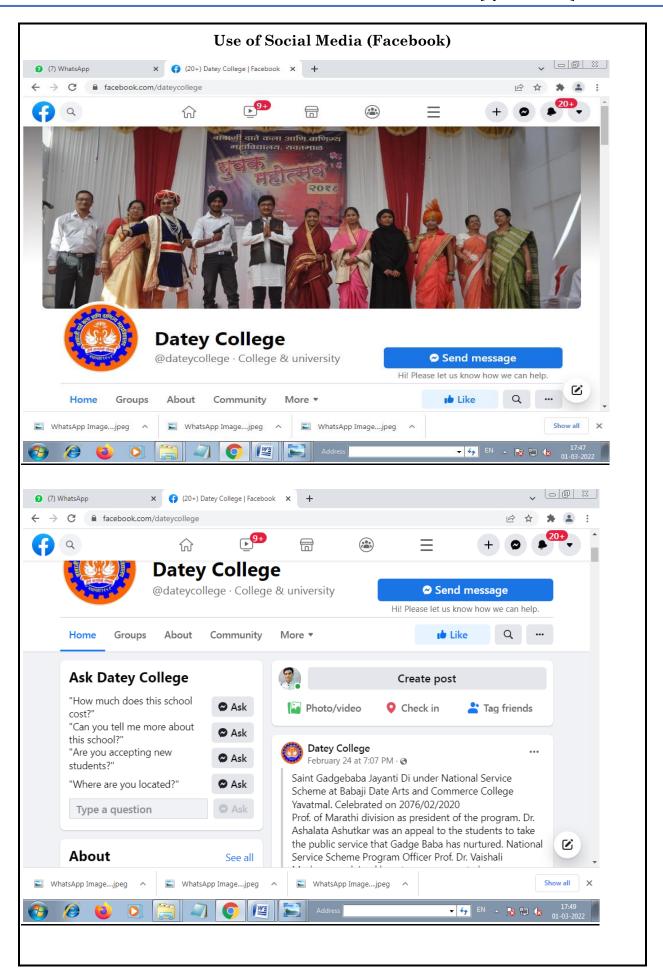

om/3778878

#### **Smart Classroom**







<u>Teachers Use Graphical Images, Animations, Video Demonstrations</u>

<u>Post Accreditation Quality Initiatives</u>

**ICT Facilities** 









### Online Exam Links (TestMoz)

Test 01 B.A. III Sem. V

http://testmoz.com/3546824

Test 02 B.A. III Sem. V

http://testmoz.com/3687582

Test 03 B.A. III Sem. V

http://testmoz.com/3727410

Test 04 B.A. III Sem. V

http://testmoz.com/3782578

Test 05 B.A. III Sem. V

http://testmoz.com/3803420

Test 01 B.A. III Sem. VI

http://testmoz.com/3406366

Test 02 B.A. III Sem. VI

http://testmoz.com/3490082

Test 03 B.A. III Sem. VI

http://testmoz.com/3708542

Test 04 B.A. III Sem. VI

http://testmoz.com/3773218

Test 05 B.A. III Sem. VI

http://testmoz.com/3778878











































### **Alumni Association**



#### नोंदणीचे प्रमाणपत्र

(संस्था नोंदणी अधिनियम,१८६०) (१८६० या अधिनिअयम २१)

बोदणी कमांक : यवतमाळ/0000329/2018

यादवारे असे प्रमाणित करण्यात येते की, दाते कॉलेज ॲलमनाय असोसिएशन यवतमाळ

खालील तारधेस संस्था जोंदणी अधिनियम, १८६० (सन १८६० चा अधिनियम २१) अन्वयं योग्यरीत्या नोंदणी

तारीख 6 October 2018 रोजी माङ्या सहीनिशी दिले

### Certificate of Registration

(The Societies Registration Act, 1860) (Act XXI of 1860)

Registration Number: Yavatmal/0000329/2018

It is certified that, DATEY COLLEGE ALUMNI ASSOCIATION YAVATMAL has this day been duly registered under the Societies Registration Act, 1860(XXI of 1860)

Given under my hand this 6 Day of October 2018.



Assistant Registrar of Society. महाव्यक सम्भा निवास प्रतामाळ निभाग व्यवसाळ

Principal

Rabaji Datey Ka