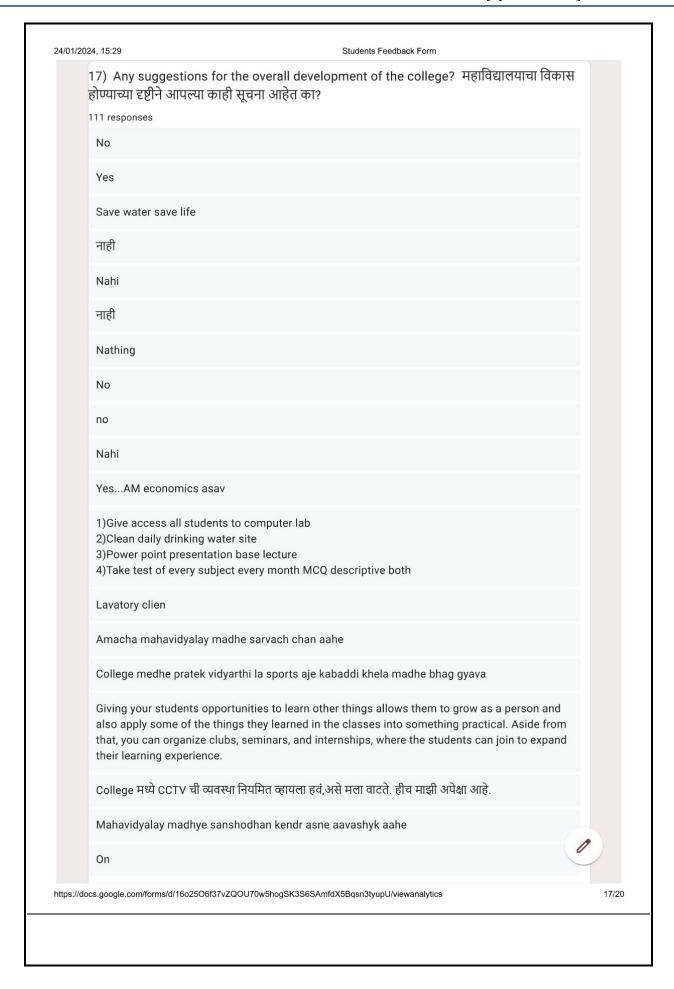

Induction Programme: Activities shall be performed as per guidelines of the apex bodies (A.I.C.T.E., U.G.C. etc.) by the University teaching departments/ constituent / affiliated colleges.