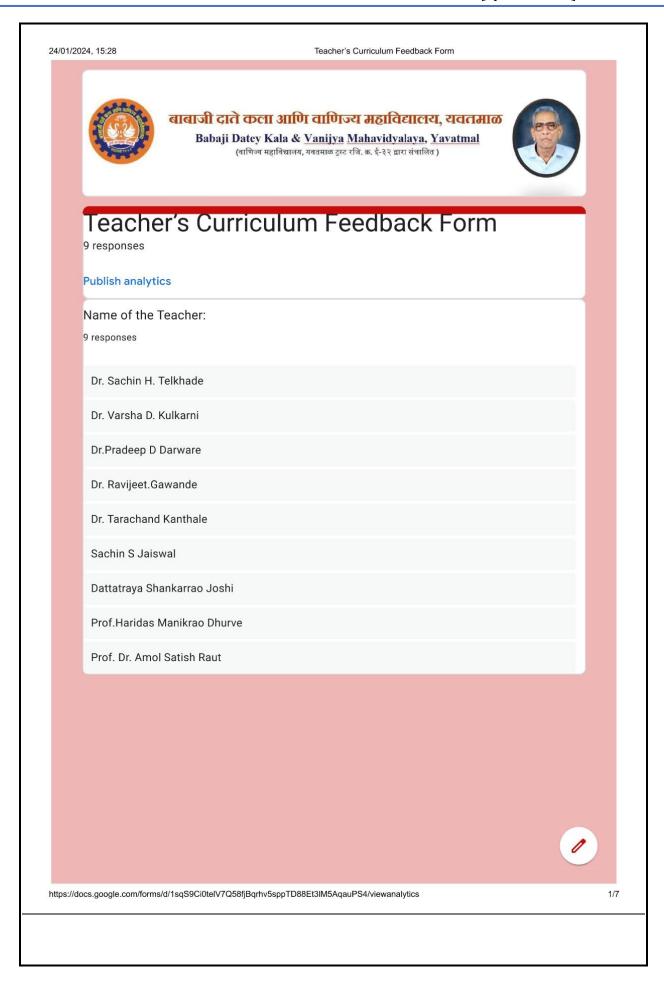

24/01/2024, 15:27

| * In | dicates required question   |
|------|-----------------------------|
| 1.   | Email *                     |
| 2.   | Name of the Teacher: *      |
| 3.   | Subject: *                  |
|      |                             |
| 4.   | Academic Year / Semester: * |
|      |                             |
| 5.   | Designation (पदनाम) *       |