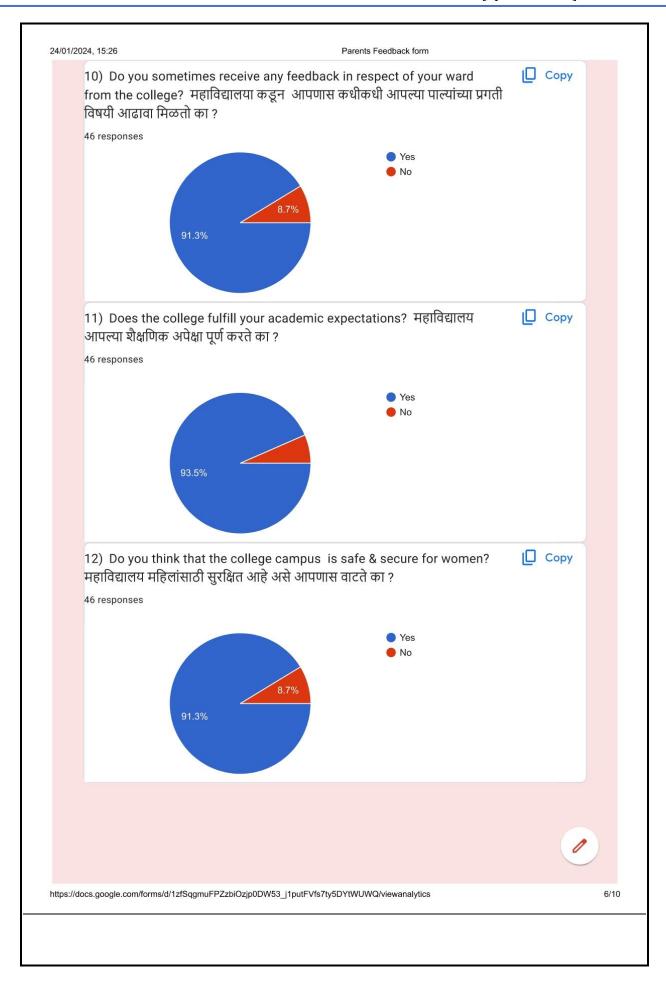

|     |
|                     |                                                                                                                                                                |     |
| https://docs.google | c.com/forms/d/1zfSqgmuFPZzbiOzjp0DW53_j1putFVfs7ty5DYtWUWQ/edit                                                                                                | 5/5 |
|                     |                                                                                                                                                                |     |
|                     |                                                                                                                                                                |     |



















| 24/01/2024, 15:26                                                    | Parents Feedback form  |       |
|----------------------------------------------------------------------|------------------------|-------|
|                                                                      |                        |       |
|                                                                      |                        |       |
|                                                                      |                        |       |
|                                                                      |                        |       |
|                                                                      |                        |       |
|