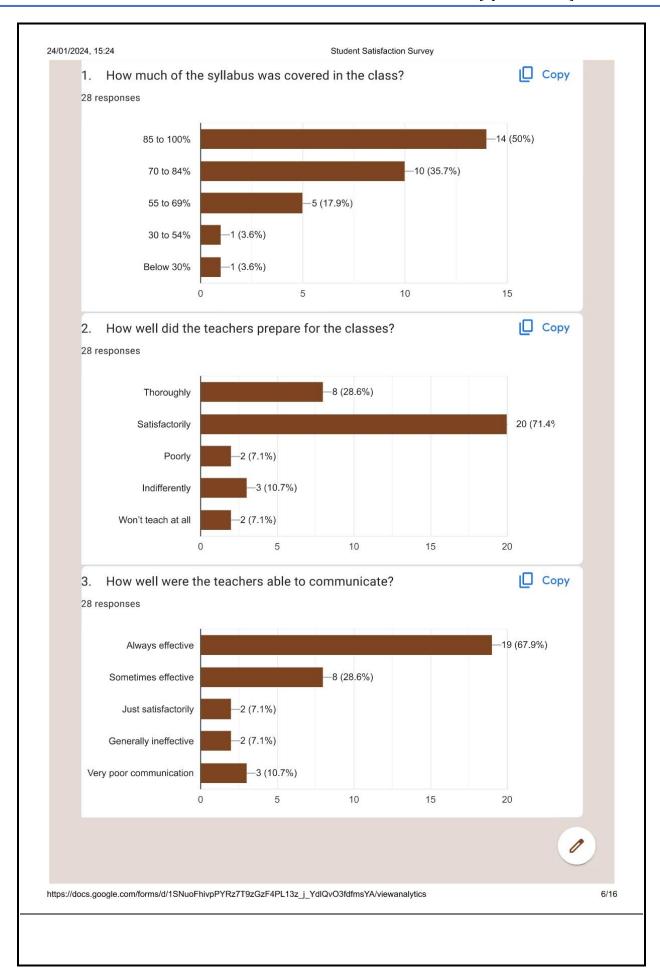

**3** 07232- 244053 **3** 9423866402

6.5.2 The institution reviews its teaching learning process, structures & methodologies of operations and learning outcomes at periodic intervals through IQAC set up as per norms and recorded the incremental improvement in various activities

# 6.5 Internal Quality Assurance System

[QlM - 6.5.2]

| University<br>Examination    | Monday, 29th May, 2023 | Saturday, 1st July,<br>2023 | 29 |
|------------------------------|------------------------|-----------------------------|----|
| <br>Second Term<br>Vacation) | Monday, 29th May, 2023 | Saturday, 1st July,<br>2023 | 34 |