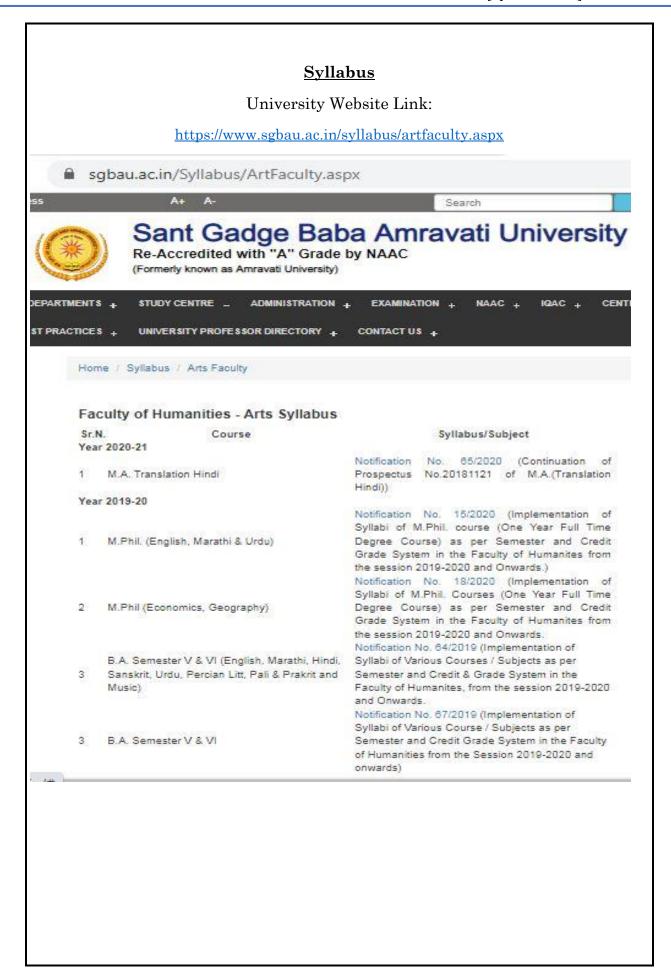

| Friday, 7 <sup>th</sup> April, 2023       |
| 94. | डॉ.बाबासाहेब आंबेडकर जयंती    | शुक्रवार, दि. १४ एप्रिल, २०२३             |
|     | Dr.Babasaheb Ambedkar Jayanti | Friday, 14 <sup>th</sup> April, 2023      |
| ٩६. | रमझान ईद (ईद-उल-फितर)         | शनिवार, दि. २२ एप्रिल, २०२३               |
|     | Ramzan Id (Id-Ul-Fitar)       | Saturday, 22 <sup>nd</sup> April, 2023    |
| 90. | महाराष्ट्र दिन                | सोमवार, दि. १ मे, २०२३                    |
|     | Maharashtra Day               | Monday, 1 <sup>st</sup> May, 2023         |
| 9८. | बुध्द पौर्णिमा                | शुक्रवार, दि. ५ मे, २०२३                  |
| 2   | Buddha Pournima               | Friday, 5 <sup>th</sup> May, 2023         |

स्वा/-(डॉ.टी.आर.देशमुख) कुलसचिव, संत गाडगे बाबा अमरावती विद्यापीठ

\*\*\*\*







## **Mentor Mentee Program**

## **Circular**

The college has established a well-structured mentor mentee system. The institution has appointed mentors from among the full-time teachers to ensure exceptional levels of mentoring and coaching. Mentors give students with constant support, direction, and practical assistance. The aim of student mentoring is to assist all students to develop their skills and confidence. They must take responsibility for their own life and attain their academic and personal objectives.

This is to inform you that the college has prepared a list of mentees who have been assigned to mentors for the academic year 2019-2020. Mentors are instructed to provide guidance to the mentees assigned to them throughout the year. Each mentor has been assigned a total of