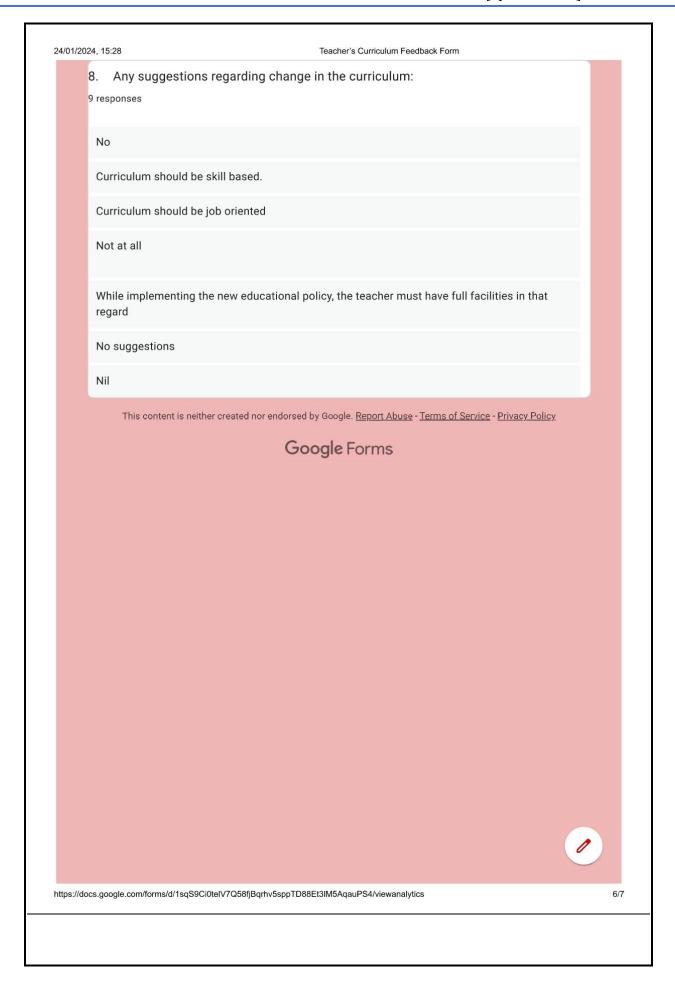

| 24/01/2024, 15:27   | 7 Teacher's Curriculum Feedback Form                              |     |
|---------------------|-------------------------------------------------------------------|-----|
| 14.                 | 8. Any suggestions regarding change in the curriculum: *          |     |
|                     |                                                                   |     |
|                     |                                                                   |     |
|                     |                                                                   |     |
|                     |                                                                   |     |
|                     |                                                                   |     |
|                     |                                                                   |     |
|                     | This content is neither created nor endorsed by Google.           |     |
|                     | Google Forms                                                      |     |
|                     | Google Forms                                                      |     |
|                     |                                                                   |     |
|                     |                                                                   |     |
|                     |                                                                   |     |
|                     |                                                                   |     |
|                     |                                                                   |     |
|                     |                                                                   |     |
|                     |                                                                   |     |
|                     |                                                                   |     |
|                     |                                                                   |     |
|                     |                                                                   |     |
|                     |                                                                   |     |
|                     |                                                                   |     |
|                     |                                                                   |     |
|                     |                                                                   |     |
|                     |                                                                   |     |
|                     |                                                                   |     |
|                     |                                                                   |     |
| https://docs.google | ple.com/forms/d/1sqS9Ci0teIV7Q58fjBqrhv5sppTD88Et3IM5AqauPS4/edit | 4/4 |
|                     |                                                                   |     |
|                     |                                                                   |     |