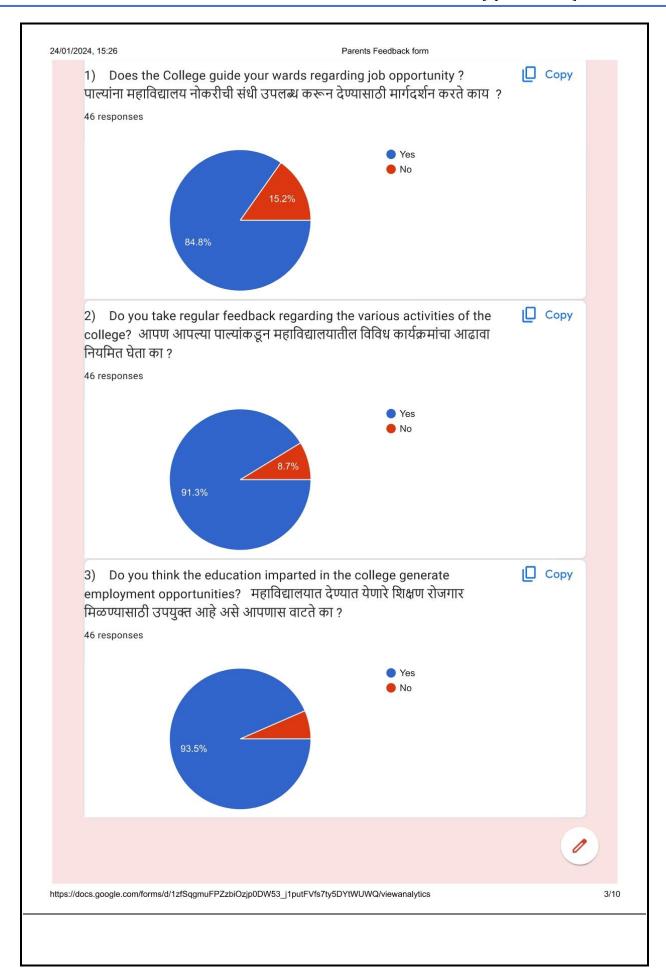

| 24/01/2024, 15:2  | Parents Feedback form                                                                                                                                                            |     |  |
|-------------------|----------------------------------------------------------------------------------------------------------------------------------------------------------------------------------|-----|--|
| 7.                | 1) Does the College guide your wards regarding job opportunity? पाल्यांना<br>महाविद्यालय नोकरीची संधी उपलब्ध करून देण्यासाठी मार्गदर्शन करते काय ?                               | *   |  |
|                   | Mark only one oval.                                                                                                                                                              |     |  |
|                   | Yes                                                                                                                                                                              |     |  |
|                   | ○ No                                                                                                                                                                             |     |  |
|                   |                                                                                                                                                                                  |     |  |
| 8.                | 2) Do you take regular feedback regarding the various activities of the college? आपण आपल्या पाल्यांकडून महाविद्यालयातील विविध कार्यक्रमांचा आढावा नियमित घेता का ?               | *   |  |
|                   | Mark only one oval.                                                                                                                                                              |     |  |
|                   | Yes                                                                                                                                                                              |     |  |
|                   | ◯ No                                                                                                                                                                             |     |  |
|                   |                                                                                                                                                                                  |     |  |
| 9.                | 3) Do you think the education imparted in the college generate employment opportunities? महाविद्यालयात देण्यात येणारे शिक्षण रोजगार मिळण्यासाठी उपयुक्त आहे असे आपणास वाटते का ? | *   |  |
|                   | Mark only one oval.                                                                                                                                                              |     |  |
|                   | Yes No                                                                                                                                                                           |     |  |
|                   |                                                                                                                                                                                  |     |  |
|                   |                                                                                                                                                                                  |     |  |
| 10.               | 4) Do the teachers complete their syllabus in due course of time ? पाल्याचा<br>अभ्यासक्रम शिक्षक आपल्या वेळेत पूर्ण करतात का ?                                                   | *   |  |
|                   | Mark only one oval.                                                                                                                                                              |     |  |
|                   | Yes                                                                                                                                                                              |     |  |
|                   | No                                                                                                                                                                               |     |  |
|                   |                                                                                                                                                                                  |     |  |
|                   |                                                                                                                                                                                  |     |  |
|                   |                                                                                                                                                                                  |     |  |
|                   |                                                                                                                                                                                  |     |  |
| https://docs.goog | gle.com/forms/d/1zfSqgmuFPZzbiOzjp0DW53_j1putFVfs7ty5DYtWUWQ/edit                                                                                                                | 2/5 |  |
|                   |                                                                                                                                                                                  |     |  |
|                   |                                                                                                                                                                                  |     |  |