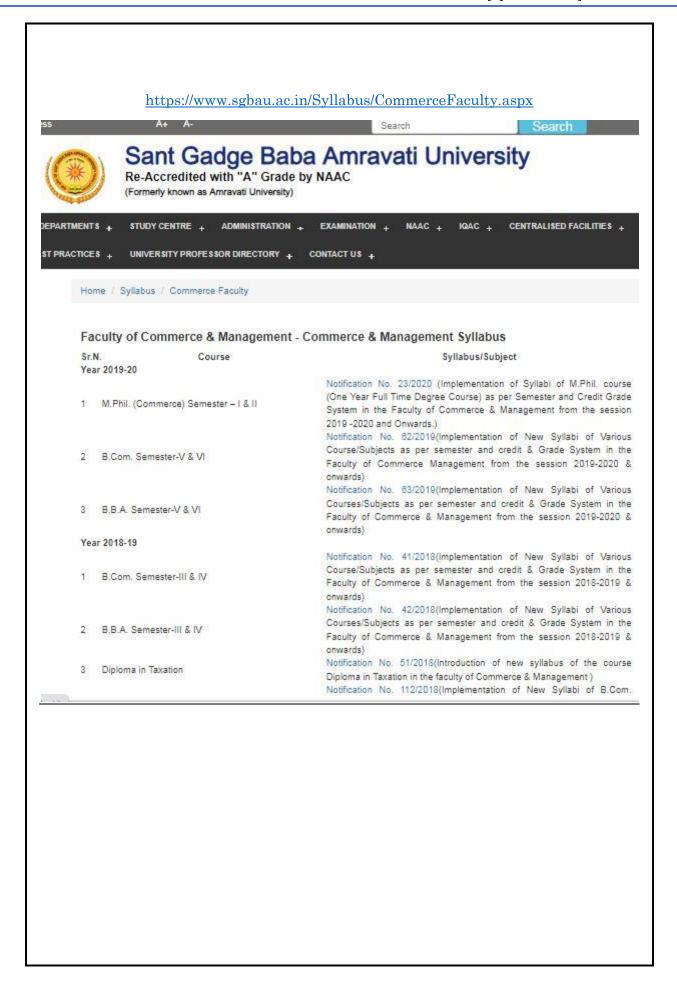

| Friday, 7 <sup>th</sup> April, 2023       |
| 94. | डॉ.बाबासाहेब आंबेडकर जयंती    | शुक्रवार, दि. १४ एप्रिल, २०२३             |
|     | Dr.Babasaheb Ambedkar Jayanti | Friday, 14 <sup>th</sup> April, 2023      |
| ٩६. | रमझान ईद (ईद-उल-फितर)         | शनिवार, दि. २२ एप्रिल, २०२३               |
|     | Ramzan Id (Id-Ul-Fitar)       | Saturday, 22 <sup>nd</sup> April, 2023    |
| 90. | महाराष्ट्र दिन                | सोमवार, दि. १ मे, २०२३                    |
|     | Maharashtra Day               | Monday, 1 <sup>st</sup> May, 2023         |
| 9८. | बुध्द पौर्णिमा                | शुक्रवार, दि. ५ मे, २०२३                  |
| 2   | Buddha Pournima               | Friday, 5 <sup>th</sup> May, 2023         |

स्वा/-(डॉ.टी.आर.देशमुख) कुलसचिव, संत गाडगे बाबा अमरावती विद्यापीठ

\*\*\*\*







## **Mentor Mentee Program**

## **Circular**

The college has established a well-structured mentor mentee system. The institution has appointed mentors from among the full-time teachers to ensure exceptional levels of mentoring and coaching. Mentors give students with constant support, direction, and practical assistance. The aim of student mentoring is to assist all students to develop their skills and confidence. They must take responsibility for their own life and attain their academic and personal objectives.

This is to inform you that the college has prepared a list of mentees who have been assigned to mentors for the academic year 2019-2020. Mentors are instructed to provide guidance to the mentees assigned to them throughout the year. Each mentor has been assigned a total of 6