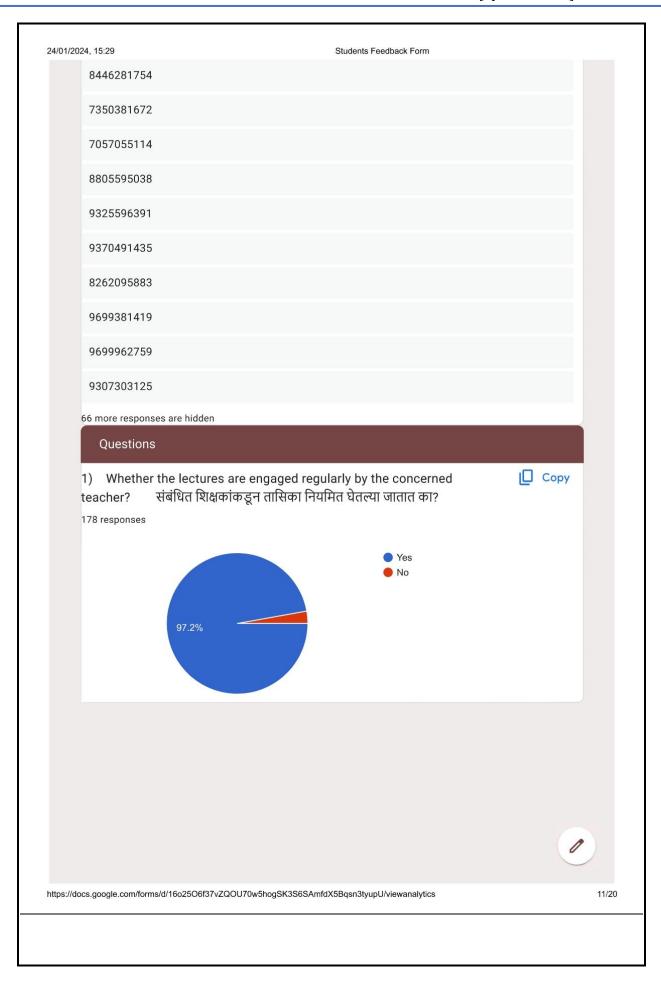

https://docs.google.com/forms/d/16o25O6f37vZQOU70w5hogSK3S6SAmfdX5Bqsn3tyupU/edital control of the control of

1/7

| 24/01/2024, 15:29     | Students Feedback Form                                                                                                          |     |
|-----------------------|---------------------------------------------------------------------------------------------------------------------------------|-----|
| 4. 0                  | Class (वर्ग ) *                                                                                                                 |     |
| ٨                     | Mark only one oval.                                                                                                             |     |
| ,                     | B.A. I                                                                                                                          |     |
|                       | B.A. II                                                                                                                         |     |
|                       | B.A. III                                                                                                                        |     |
|                       | B. Com I                                                                                                                        |     |
| (                     | B. Com II                                                                                                                       |     |
|                       | B. Com III                                                                                                                      |     |
|                       | M.A. (Marathi) I  M.A. (Marathi) II                                                                                             |     |
|                       | M.A. (History) I                                                                                                                |     |
|                       | M.A. (History) II                                                                                                               |     |
|                       | M. Com I                                                                                                                        |     |
|                       | M. Com II                                                                                                                       |     |
| 5. C                  | Contact No. (मोबाईल क्रमांक) *                                                                                                  |     |
| _                     |                                                                                                                                 |     |
| Que                   | estions                                                                                                                         |     |
|                       | ) Whether the lectures are engaged regularly by the concerned *<br>eacher? संबंधित शिक्षकांकडून तासिका नियमित घेतल्या जातात का? |     |
| ٨                     | Mark only one oval.                                                                                                             |     |
|                       | Yes                                                                                                                             |     |
|                       | No                                                                                                                              |     |
|                       |                                                                                                                                 |     |
|                       |                                                                                                                                 |     |
|                       |                                                                                                                                 |     |
|                       |                                                                                                                                 |     |
|                       |                                                                                                                                 |     |
|                       |                                                                                                                                 |     |
|                       |                                                                                                                                 |     |
| https://docs.google.c | com/forms/d/16o25O6f37vZQOU70w5hogSK3S6SAmfdX5Bqsn3tyupU/edit                                                                   | 2/7 |
|                       |                                                                                                                                 |     |