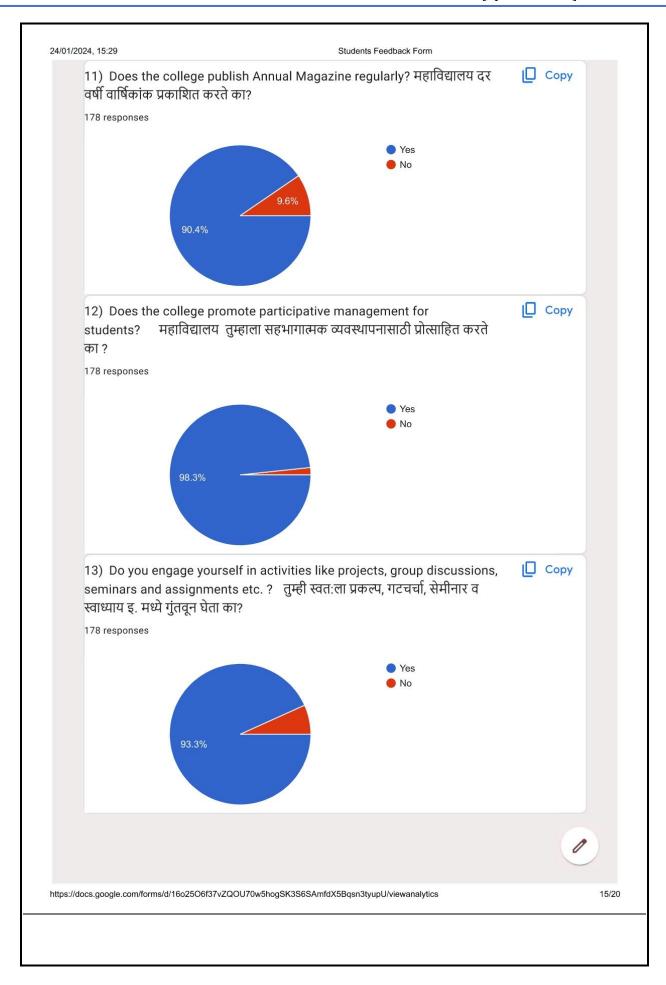

| 24/01/2024, 15:29    | Students Feedback Form                                                                                                                                                                    |     |
|----------------------|-------------------------------------------------------------------------------------------------------------------------------------------------------------------------------------------|-----|
| 15.                  | 10) Is woman security and safety cell available in the campus? महाविद्यालयाच्या परिसरामध्ये महिला सुरक्षा कक्ष उपलब्ध आहे का?                                                             | *   |
|                      | Mark only one oval.                                                                                                                                                                       |     |
|                      | Yes                                                                                                                                                                                       |     |
|                      | ◯ No                                                                                                                                                                                      |     |
|                      |                                                                                                                                                                                           |     |
| 16.                  | 11) Does the college publish Annual Magazine regularly? महाविद्यालय दर वर्षी<br>वार्षिकांक प्रकाशित करते का?                                                                              | *   |
|                      | Mark only one oval.                                                                                                                                                                       |     |
|                      | Yes                                                                                                                                                                                       |     |
|                      | ○ No                                                                                                                                                                                      |     |
|                      |                                                                                                                                                                                           |     |
| 17.                  | 12) Does the college promote participative management for students? महाविद्यालय तुम्हाला सहभागात्मक व्यवस्थापनासाठी प्रोत्साहित करते का ?                                                 | *   |
|                      | Mark only one oval.                                                                                                                                                                       |     |
|                      | Yes                                                                                                                                                                                       |     |
|                      | ○ No                                                                                                                                                                                      |     |
|                      |                                                                                                                                                                                           |     |
| 18.                  | 13) Do you engage yourself in activities like projects, group discussions, seminars and assignments etc. ? तुम्ही स्वत:ला प्रकल्प, गटचर्चा, सेमीनार व स्वाध्याय इ. मध्ये गुंतवून घेता का? | *   |
|                      | Mark only one oval.                                                                                                                                                                       |     |
|                      | Yes                                                                                                                                                                                       |     |
|                      | ◯ No                                                                                                                                                                                      |     |
|                      |                                                                                                                                                                                           |     |
|                      |                                                                                                                                                                                           |     |
|                      |                                                                                                                                                                                           |     |
|                      |                                                                                                                                                                                           |     |
| https://docs.google. | com/forms/d/16o25O6f37vZQOU70w5hogSK3S6SAmfdX5Bqsn3tyupU/edit                                                                                                                             | 5/7 |
|                      |                                                                                                                                                                                           |     |
|                      |                                                                                                                                                                                           |     |

| 24/01/2024, 15:29   | Students Feedback Form                                                                                                                                                                                     |     |
|---------------------|------------------------------------------------------------------------------------------------------------------------------------------------------------------------------------------------------------|-----|
| 19.                 | 14) Does your college help in developing research culture, scientific temper and aptitude among the students? विद्यार्थ्यांमध्ये संशोधन संस्कृती, वैज्ञानिक आवड विकसित होण्यासाठी महाविद्यालय मदत करते का? |     |
|                     | Mark only one oval.                                                                                                                                                                                        |     |
|                     | Yes No                                                                                                                                                                                                     |     |
| 20.                 | 15) Do you participate in cleanliness drive that takes place in the campus? महाविद्यालय परिसरात आयोजित स्वच्छता अभियानामध्ये आपण सहभागी होता का?                                                           |     |
|                     | Mark only one oval.                                                                                                                                                                                        |     |
|                     | Yes No                                                                                                                                                                                                     |     |
| 21.                 | 16) What is your overall perception regarding your college? महाविद्यालयासंबंधी *<br>आपले एकंदर मत काय आहे?                                                                                                 |     |
|                     | Mark only one oval.                                                                                                                                                                                        |     |
|                     | Excellent                                                                                                                                                                                                  |     |
|                     | Good Satisfactory                                                                                                                                                                                          |     |
|                     | Bad                                                                                                                                                                                                        |     |
|                     | Other:                                                                                                                                                                                                     |     |
| 22.                 | 17) Any suggestions for the overall development of the college? महाविद्यालयाचा<br>विकास होण्याच्या दृष्टीने आपल्या काही सूचना आहेत का?                                                                     |     |
|                     |                                                                                                                                                                                                            |     |
|                     |                                                                                                                                                                                                            |     |
| https://docs.google | .com/forms/d/16o25O6f37vZQOU70w5hogSK3S6SAmfdX5Bqsn3tyupU/edit                                                                                                                                             | 6/7 |