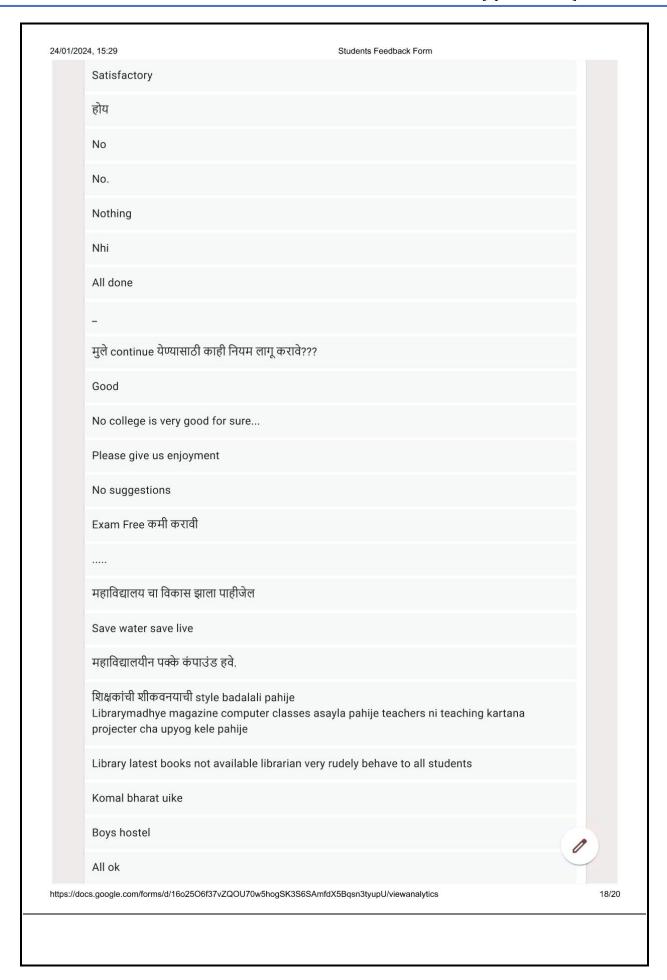

Induction Programme: Activities shall be performed as per guidelines of the apex bodies (A.I.C.T.E., U.G.C. etc.) by the University teaching departments/ constituent / affiliated colleges.