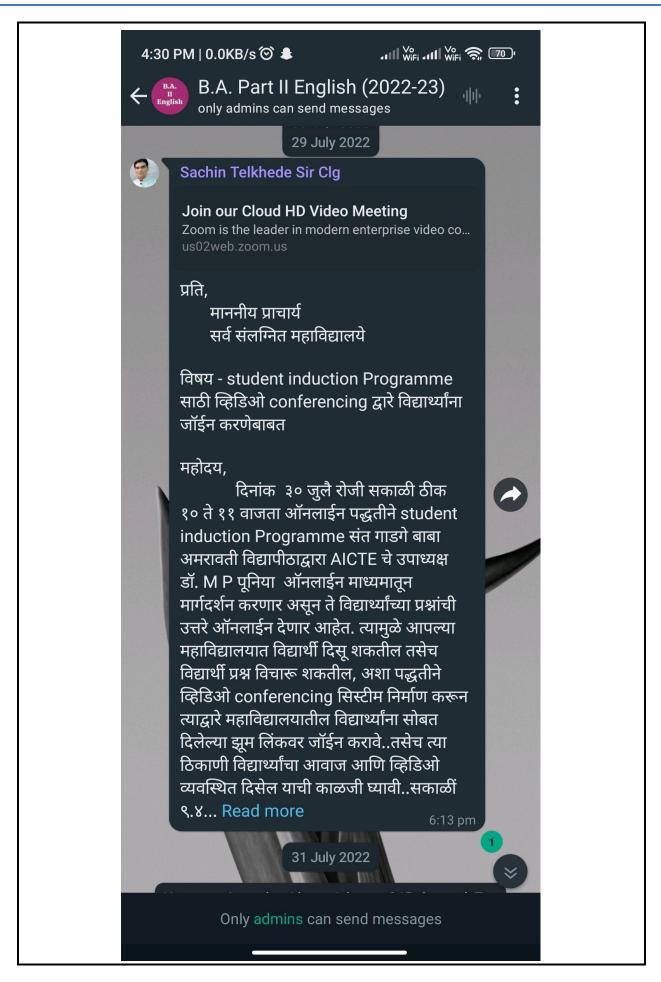

- 3. परीक्षा कालावधी कमी करण्यात यावा, ज्यामुळे मूल्यांकनाला पुरेसा वेळ देता येईल व निकाल वेळेवर जाहीर करता येतील, तथा प्रवेश प्रक्रियेला गती देवून प्रवेश वेळेत पूर्ण करता येतील. जेणेकरुन विद्यार्थी महाविद्यालय/ विद्यापीठ परिसरात शैक्षणिक कार्यासाठी नियोजित कार्यक्रमानुसार उपस्थित राहू शकेल. याकरीता परीक्षा विभागाने परीक्षेकरिता निर्धारीत केलेल्या कालावधीचे कटाक्षाने पालन करावे.
  - (Span of Examination be curtailed to have enough time for evaluation and the publication of results in time so that the admission process could be speed up and completed in time, to have students' presence in the campus for teaching as per schedule. For this, the time span allotted for examinations shall be strictly followed by Examination Section.)
- 4. अभिक्रम प्रक्रिया : शिखर संस्थांच्या (ए.आय.सी.टी.ई., यु.जी.सी. इत्यादी) मार्गदर्शक तत्त्वांनुसार विद्यापीठाच्या शैक्षणिक विभागाद्वारे/ घटक महाविद्यालयाद्वारे/ संलग्नित महाविद्यालयांद्वारे अभिक्रम प्रक्रिया अंतर्गत विविध उपक्रम राबविण्यात यावेत.

Induction Programme: Activities shall be performed as per guidelines of the apex bodies (A.I.C.T.E., U.G.C. etc.) by the University teaching departments/ constituent / affiliated colleges.