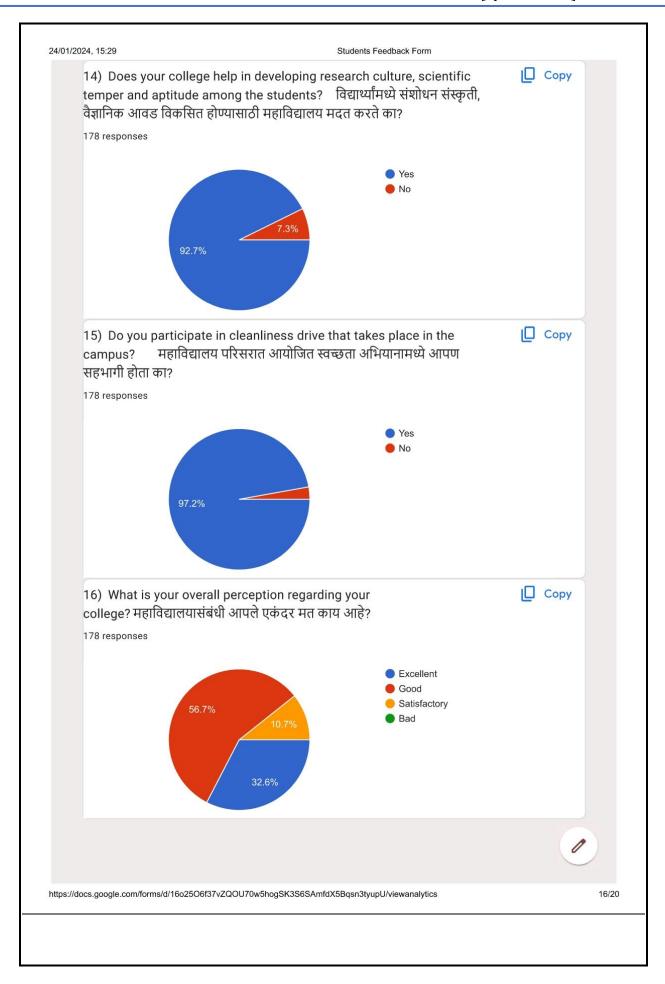

| 24/01/2024, 15:29   | Students Feedback Form                                                                                                                                                                                     |     |
|---------------------|------------------------------------------------------------------------------------------------------------------------------------------------------------------------------------------------------------|-----|
| 19.                 | 14) Does your college help in developing research culture, scientific temper and aptitude among the students? विद्यार्थ्यांमध्ये संशोधन संस्कृती, वैज्ञानिक आवड विकसित होण्यासाठी महाविद्यालय मदत करते का? |     |
|                     | Mark only one oval.                                                                                                                                                                                        |     |
|                     | Yes No                                                                                                                                                                                                     |     |
| 20.                 | 15) Do you participate in cleanliness drive that takes place in the campus? महाविद्यालय परिसरात आयोजित स्वच्छता अभियानामध्ये आपण सहभागी होता का?                                                           |     |
|                     | Mark only one oval.                                                                                                                                                                                        |     |
|                     | Yes No                                                                                                                                                                                                     |     |
| 21.                 | 16) What is your overall perception regarding your college? महाविद्यालयासंबंधी *<br>आपले एकंदर मत काय आहे?                                                                                                 |     |
|                     | Mark only one oval.                                                                                                                                                                                        |     |
|                     | Excellent                                                                                                                                                                                                  |     |
|                     | Good Satisfactory                                                                                                                                                                                          |     |
|                     | Bad                                                                                                                                                                                                        |     |
|                     | Other:                                                                                                                                                                                                     |     |
| 22.                 | 17) Any suggestions for the overall development of the college? महाविद्यालयाचा<br>विकास होण्याच्या दृष्टीने आपल्या काही सूचना आहेत का?                                                                     |     |
|                     |                                                                                                                                                                                                            |     |
|                     |                                                                                                                                                                                                            |     |
| https://docs.google | .com/forms/d/16o25O6f37vZQOU70w5hogSK3S6SAmfdX5Bqsn3tyupU/edit                                                                                                                                             | 6/7 |