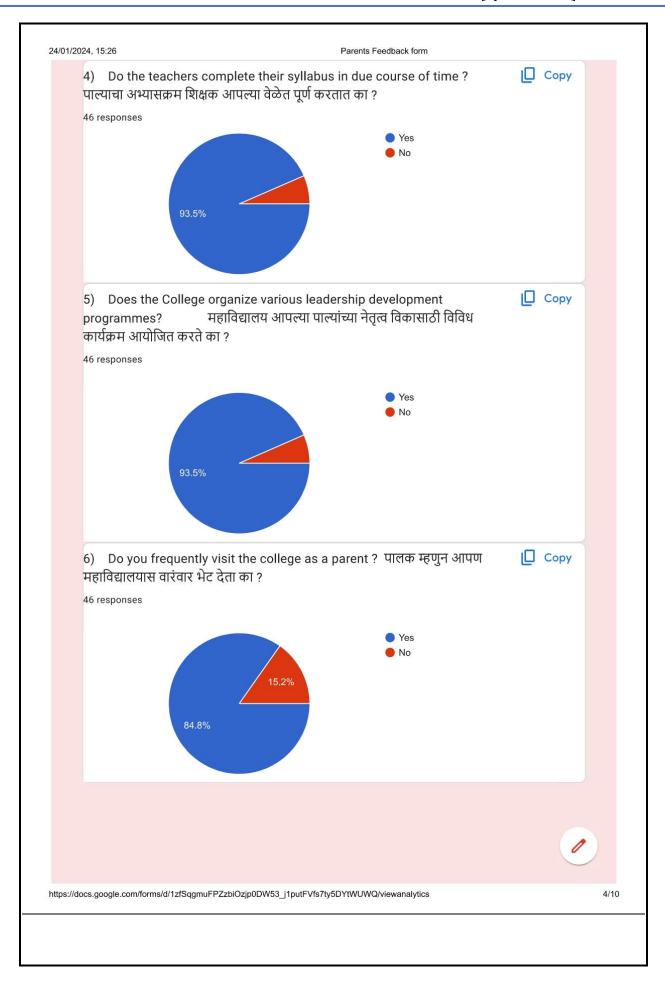

| 24/01/2024, 15:2  | Parents Feedback form                                                                                                                                                            |     |  |
|-------------------|----------------------------------------------------------------------------------------------------------------------------------------------------------------------------------|-----|--|
| 7.                | 1) Does the College guide your wards regarding job opportunity? पाल्यांना<br>महाविद्यालय नोकरीची संधी उपलब्ध करून देण्यासाठी मार्गदर्शन करते काय ?                               | *   |  |
|                   | Mark only one oval.                                                                                                                                                              |     |  |
|                   | Yes                                                                                                                                                                              |     |  |
|                   | ○ No                                                                                                                                                                             |     |  |
|                   |                                                                                                                                                                                  |     |  |
| 8.                | 2) Do you take regular feedback regarding the various activities of the college? आपण आपल्या पाल्यांकडून महाविद्यालयातील विविध कार्यक्रमांचा आढावा नियमित घेता का ?               | *   |  |
|                   | Mark only one oval.                                                                                                                                                              |     |  |
|                   | Yes                                                                                                                                                                              |     |  |
|                   | ◯ No                                                                                                                                                                             |     |  |
|                   |                                                                                                                                                                                  |     |  |
| 9.                | 3) Do you think the education imparted in the college generate employment opportunities? महाविद्यालयात देण्यात येणारे शिक्षण रोजगार मिळण्यासाठी उपयुक्त आहे असे आपणास वाटते का ? | *   |  |
|                   | Mark only one oval.                                                                                                                                                              |     |  |
|                   | Yes No                                                                                                                                                                           |     |  |
|                   |                                                                                                                                                                                  |     |  |
|                   |                                                                                                                                                                                  |     |  |
| 10.               | 4) Do the teachers complete their syllabus in due course of time ? पाल्याचा<br>अभ्यासक्रम शिक्षक आपल्या वेळेत पूर्ण करतात का ?                                                   | *   |  |
|                   | Mark only one oval.                                                                                                                                                              |     |  |
|                   | Yes                                                                                                                                                                              |     |  |
|                   | No                                                                                                                                                                               |     |  |
|                   |                                                                                                                                                                                  |     |  |
|                   |                                                                                                                                                                                  |     |  |
|                   |                                                                                                                                                                                  |     |  |
|                   |                                                                                                                                                                                  |     |  |
| https://docs.goog | gle.com/forms/d/1zfSqgmuFPZzbiOzjp0DW53_j1putFVfs7ty5DYtWUWQ/edit                                                                                                                | 2/5 |  |
|                   |                                                                                                                                                                                  |     |  |
|                   |                                                                                                                                                                                  |     |  |

| 24/01/2024, 15:26    | Parents Feedback form                                                                                                                                                        |     |
|----------------------|------------------------------------------------------------------------------------------------------------------------------------------------------------------------------|-----|
| 11.                  | 5) Does the College organize various leadership development programmes? महाविद्यालय आपल्या पाल्यांच्या नेतृत्व विकासाठी विविध कार्यक्रम आयोजित करते का ?                     | *   |
|                      | Mark only one oval.                                                                                                                                                          |     |
|                      | Yes No                                                                                                                                                                       |     |
|                      |                                                                                                                                                                              |     |
| 12.                  | 6) Do you frequently visit the college as a parent ? पालक म्हणुन आपण<br>महाविद्यालयास वारंवार भेट देता का ?                                                                  | *   |
|                      | Mark only one oval.                                                                                                                                                          |     |
|                      | Yes                                                                                                                                                                          |     |
|                      | ○ No                                                                                                                                                                         |     |
|                      |                                                                                                                                                                              |     |
| 13.                  | 7) As a parent, are you satisfied with the kind of treatment you receive in the college? पालक म्हणुन आपणास महाविद्यालयाकडून जी वागणूक मिळते त्या विषयी आपण समाधानी आहात का ? | *   |
|                      | Mark only one oval.                                                                                                                                                          |     |
|                      | Yes No                                                                                                                                                                       |     |
|                      |                                                                                                                                                                              |     |
| 14.                  | 8) Does your ward receive research guidance in the college? महाविद्यालात<br>आपल्या पाल्यास संशोधन मार्गदर्शन उपलब्ध होते का ?                                                | *   |
|                      | Mark only one oval.                                                                                                                                                          |     |
|                      | Yes                                                                                                                                                                          |     |
|                      | ○ No                                                                                                                                                                         |     |
|                      |                                                                                                                                                                              |     |
|                      |                                                                                                                                                                              |     |
|                      |                                                                                                                                                                              |     |
| https://docs.google. | com/forms/d/1zfSqgmuFPZzbiOzjp0DW53_j1putFVfs7ty5DYtWUWQ/edit                                                                                                                | 3/5 |
|                      |                                                                                                                                                                              |     |
|                      |                                                                                                                                                                              |     |