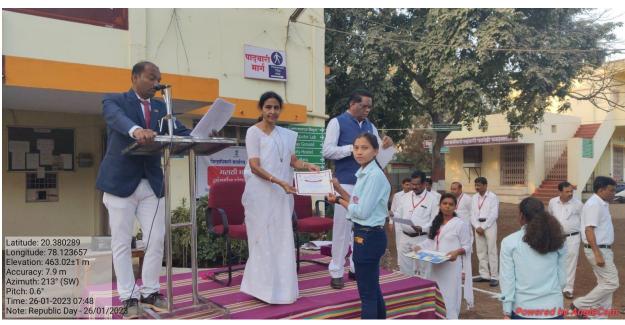

#### 4. The Practice:

To acknowledge the commendable achievements, on Republic Day, the college felicitates the students displaying academic merit and excellence in sports and extracurricular activities.

#### 5. Evidence of Success:

In the Academic Session 2022-23, the meritorious students were felicitated on 26/01/2023. Details are given below-

chart

#### 6. Problems Encountered and Resources Required:

The problem was raised regarding low amount of prize distribution. It was decided to raise the prize money up to 500Rs. from 2020-2021. 61 students were felicitated on 26/01/2023.