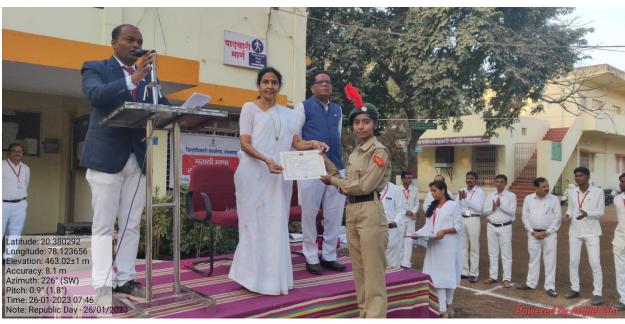

#### 4. The Practice:

To acknowledge the commendable achievements, on Republic Day, the college felicitates the students displaying academic merit and excellence in sports and extracurricular activities.

#### 5. Evidence of Success:

In the Academic Session 2022-23, the meritorious students were felicitated on 26/01/2023. Details are given below-

chart

#### 6. Problems Encountered and Resources Required:

The problem was raised regarding low amount of prize distribution. It was decided to raise the prize money up to 500Rs. from 2020-2021. 61 students were felicitated on 26/01/2023.