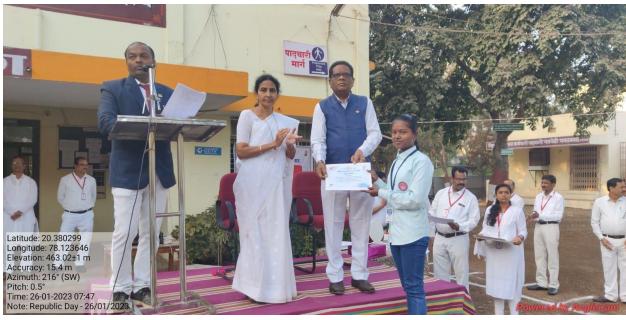

#### 4. The Practice:

To acknowledge the commendable achievements, on Republic Day, the college felicitates the students displaying academic merit and excellence in sports and extracurricular activities.

#### 5. Evidence of Success:

In the Academic Session 2022-23, the meritorious students were felicitated on 26/01/2023. Details are given below-

chart

#### 6. Problems Encountered and Resources Required:

The problem was raised regarding low amount of prize distribution. It was decided to raise the prize money up to 500Rs. from 2020-2021. 61 students were felicitated on 26/01/2023.