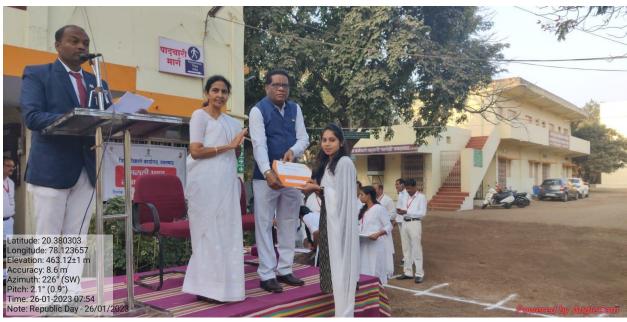

#### A) Felicitation of Meritorious Students on Republic Day.

#### 4. The Practice:

To acknowledge the commendable achievements, on Republic Day, the college felicitates the students displaying academic merit and excellence in sports and extracurricular activities.

#### 5. Evidence of Success:

In the Academic Session 2022-23, the meritorious students were felicitated on 26/01/2023. Details are given below-

chart

#### 6. Problems Encountered and Resources Required:

The problem was raised regarding low amount of prize distribution. It was decided to raise the prize money up to 500Rs. from 2020-2021. 61 students were felicitated on 26/01/2023.