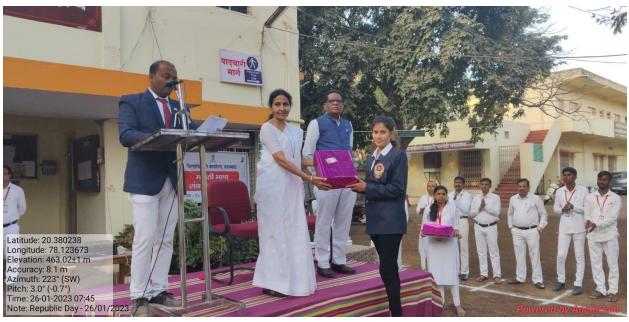

#### 4. The Practice:

To acknowledge the commendable achievements, on Republic Day, the college felicitates the students displaying academic merit and excellence in sports and extracurricular activities.

#### 5. Evidence of Success:

In the Academic Session 2022-23, the meritorious students were felicitated on 26/01/2023. Details are given below-

chart

#### 6. Problems Encountered and Resources Required:

The problem was raised regarding low amount of prize distribution. It was decided to raise the prize money up to 500Rs. from 2020-2021. 61 students were felicitated on 26/01/2023.