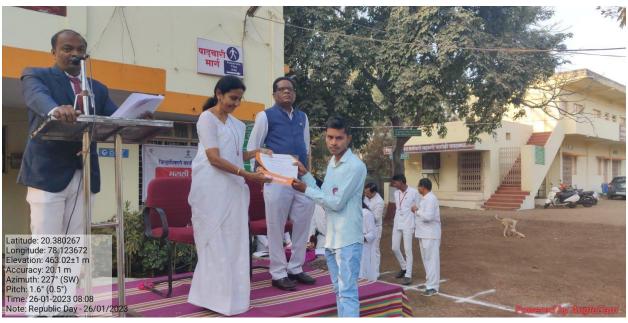

#### 4. The Practice:

To acknowledge the commendable achievements, on Republic Day, the college felicitates the students displaying academic merit and excellence in sports and extracurricular activities.

#### 5. Evidence of Success:

In the Academic Session 2022-23, the meritorious students were felicitated on 26/01/2023. Details are given below-

chart

#### 6. Problems Encountered and Resources Required:

The problem was raised regarding low amount of prize distribution. It was decided to raise the prize money up to 500Rs. from 2020-2021. 61 students were felicitated on 26/01/2023.