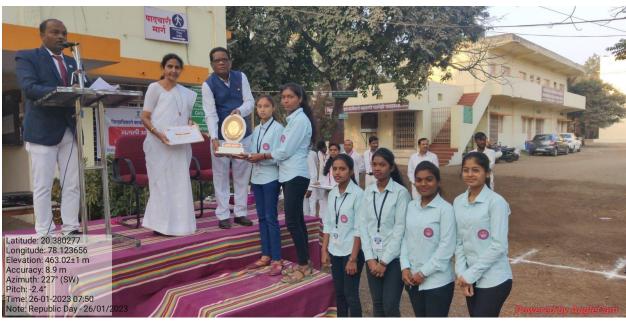

#### 4. The Practice:

To acknowledge the commendable achievements, on Republic Day, the college felicitates the students displaying academic merit and excellence in sports and extracurricular activities.

#### 5. Evidence of Success:

In the Academic Session 2022-23, the meritorious students were felicitated on 26/01/2023. Details are given below-

chart

#### 6. Problems Encountered and Resources Required:

The problem was raised regarding low amount of prize distribution. It was decided to raise the prize money up to 500Rs. from 2020-2021. 61 students were felicitated on 26/01/2023.