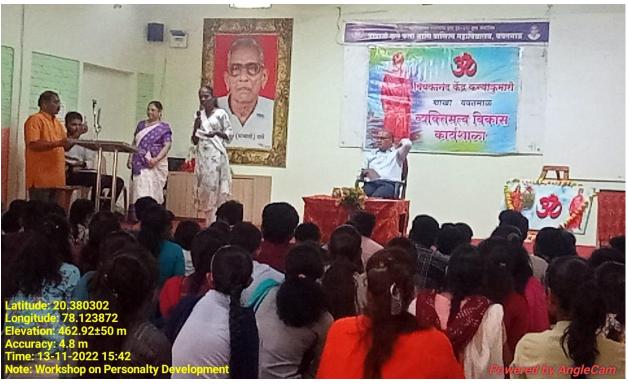

#### **Best Practice: - 2**

#### 1. Title of the Practice:

#### Gramgeeta Jivan Vikas Pariksha

#### 2. Objectives of the Practice:

- To study life and literature of Rashtrasant Tukdoji Maharaj.
- To follow the principles of Rashtrasant as reflected in his oeuvre.

#### 3. The Context:

The college decided to introduce 'Gramgeeta Jivan Vikas Pariksha' for under graduate students to inculcate life values amongst the students for developing their spiritual inclination and holistic personality.

#### 4. The Practice

The college runs "Gramgeeta Jivan Vikas Pariksha" Study Centre which conducts examinations based on the life and literature of Rashtrasant Tukdoji Maharaj. Akhil Bhartiya Gurudev Seva Mandal, Mozari conducts the examination namely Pravesh, Parichay, Pravin, Gramnath, Gramgeetaratna and Gramgeetacharya. The syllabus is based on 'Gramgeeta', written by Rashtrasant.