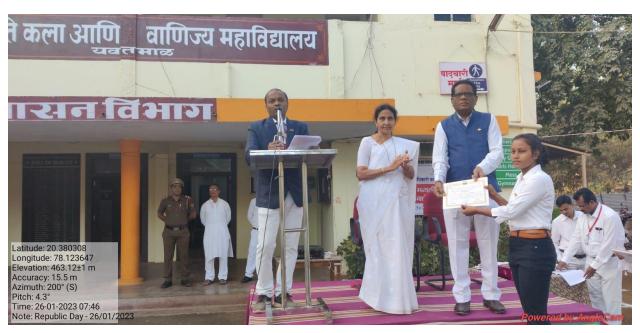

#### 4. The Practice:

To acknowledge the commendable achievements, on Republic Day, the college felicitates the students displaying academic merit and excellence in sports and extracurricular activities.

#### 5. Evidence of Success:

In the Academic Session 2022-23, the meritorious students were felicitated on 26/01/2023. Details are given below-

chart

#### 6. Problems Encountered and Resources Required:

The problem was raised regarding low amount of prize distribution. It was decided to raise the prize money up to 500Rs. from 2020-2021. 61 students were felicitated on 26/01/2023.