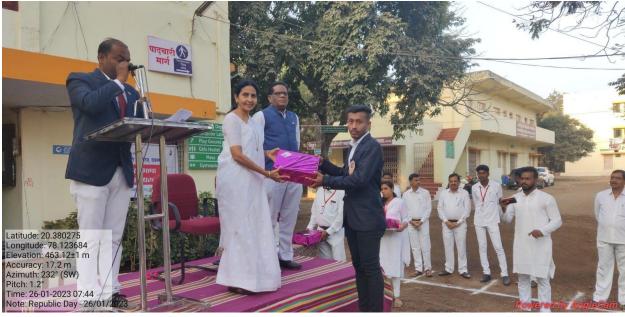

#### 4. The Practice:

To acknowledge the commendable achievements, on Republic Day, the college felicitates the students displaying academic merit and excellence in sports and extracurricular activities.

#### 5. Evidence of Success:

In the Academic Session 2022-23, the meritorious students were felicitated on 26/01/2023. Details are given below-

chart

#### 6. Problems Encountered and Resources Required:

The problem was raised regarding low amount of prize distribution. It was decided to raise the prize money up to 500Rs. from 2020-2021. 61 students were felicitated on 26/01/2023.