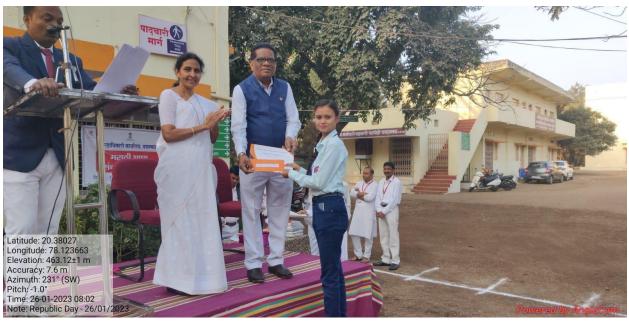

#### 4. The Practice:

To acknowledge the commendable achievements, on Republic Day, the college felicitates the students displaying academic merit and excellence in sports and extracurricular activities.

#### 5. Evidence of Success:

In the Academic Session 2022-23, the meritorious students were felicitated on 26/01/2023. Details are given below-

chart

#### 6. Problems Encountered and Resources Required:

The problem was raised regarding low amount of prize distribution. It was decided to raise the prize money up to 500Rs. from 2020-2021. 61 students were felicitated on 26/01/2023.