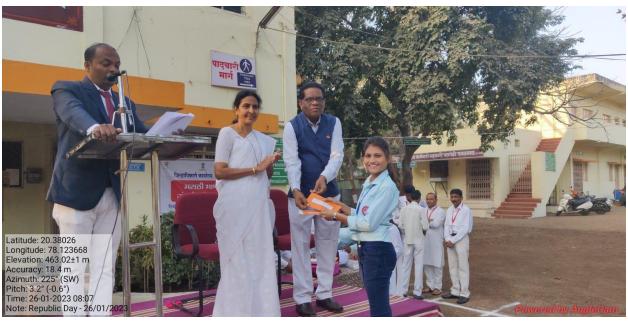

#### 4. The Practice:

To acknowledge the commendable achievements, on Republic Day, the college felicitates the students displaying academic merit and excellence in sports and extracurricular activities.

#### 5. Evidence of Success:

In the Academic Session 2022-23, the meritorious students were felicitated on 26/01/2023. Details are given below-

chart

#### 6. Problems Encountered and Resources Required:

The problem was raised regarding low amount of prize distribution. It was decided to raise the prize money up to 500Rs. from 2020-2021. 61 students were felicitated on 26/01/2023.