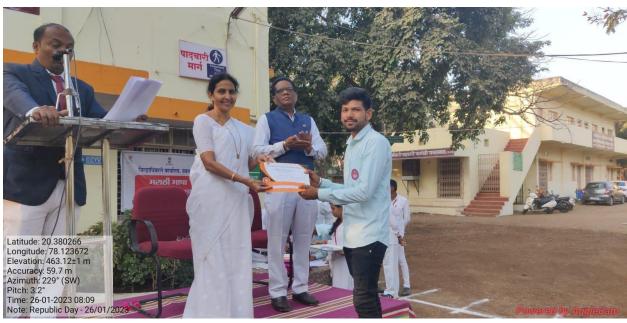

#### 4. The Practice:

To acknowledge the commendable achievements, on Republic Day, the college felicitates the students displaying academic merit and excellence in sports and extracurricular activities.

#### 5. Evidence of Success:

In the Academic Session 2022-23, the meritorious students were felicitated on 26/01/2023. Details are given below-

chart

#### 6. Problems Encountered and Resources Required:

The problem was raised regarding low amount of prize distribution. It was decided to raise the prize money up to 500Rs. from 2020-2021. 61 students were felicitated on 26/01/2023.