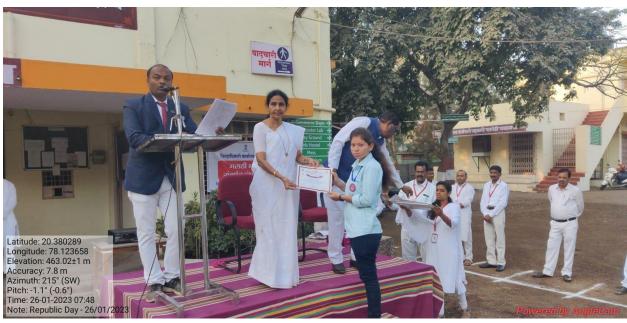

#### 4. The Practice:

To acknowledge the commendable achievements, on Republic Day, the college felicitates the students displaying academic merit and excellence in sports and extracurricular activities.

#### 5. Evidence of Success:

In the Academic Session 2022-23, the meritorious students were felicitated on 26/01/2023. Details are given below-

chart

#### 6. Problems Encountered and Resources Required:

The problem was raised regarding low amount of prize distribution. It was decided to raise the prize money up to 500Rs. from 2020-2021. 61 students were felicitated on 26/01/2023.