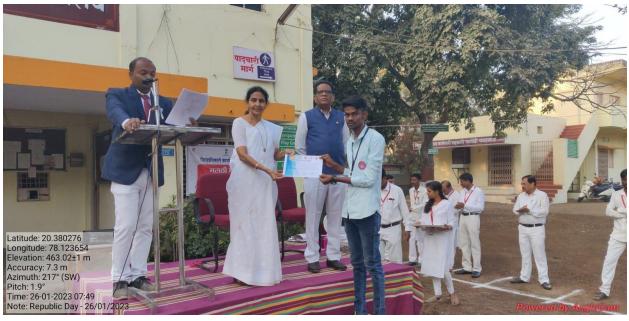

#### 4. The Practice:

To acknowledge the commendable achievements, on Republic Day, the college felicitates the students displaying academic merit and excellence in sports and extracurricular activities.

#### 5. Evidence of Success:

In the Academic Session 2022-23, the meritorious students were felicitated on 26/01/2023. Details are given below-

chart

#### 6. Problems Encountered and Resources Required:

The problem was raised regarding low amount of prize distribution. It was decided to raise the prize money up to 500Rs. from 2020-2021. 61 students were felicitated on 26/01/2023.