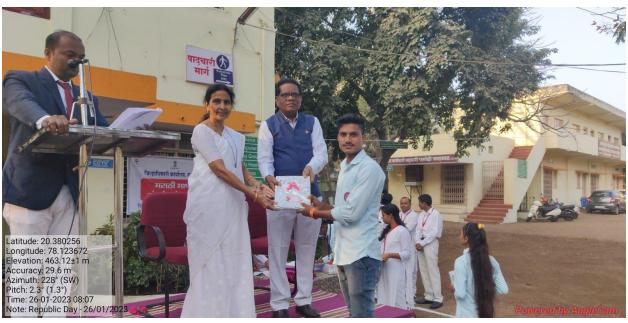

#### 4. The Practice:

To acknowledge the commendable achievements, on Republic Day, the college felicitates the students displaying academic merit and excellence in sports and extracurricular activities.

#### 5. Evidence of Success:

In the Academic Session 2022-23, the meritorious students were felicitated on 26/01/2023. Details are given below-

chart

#### 6. Problems Encountered and Resources Required:

The problem was raised regarding low amount of prize distribution. It was decided to raise the prize money up to 500Rs. from 2020-2021. 61 students were felicitated on 26/01/2023.