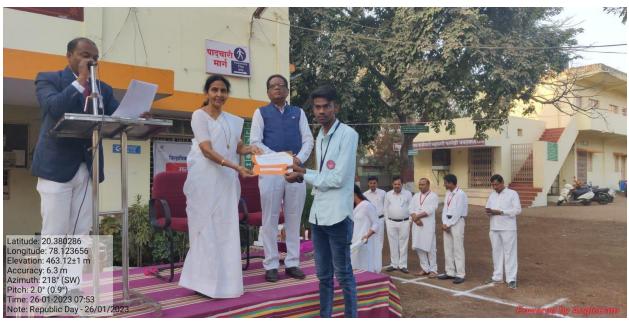

#### 4. The Practice:

To acknowledge the commendable achievements, on Republic Day, the college felicitates the students displaying academic merit and excellence in sports and extracurricular activities.

#### 5. Evidence of Success:

In the Academic Session 2022-23, the meritorious students were felicitated on 26/01/2023. Details are given below-

chart

#### 6. Problems Encountered and Resources Required:

The problem was raised regarding low amount of prize distribution. It was decided to raise the prize money up to 500Rs. from 2020-2021. 61 students were felicitated on 26/01/2023.