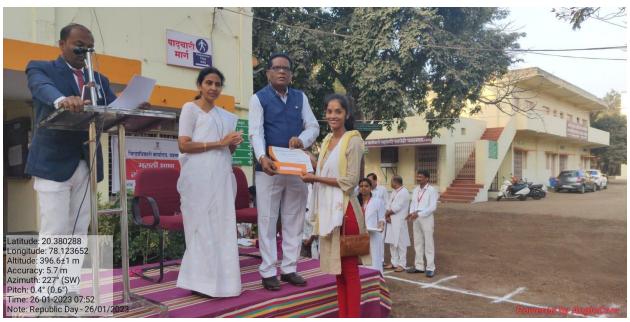

#### A) Felicitation of Meritorious Students on Republic Day.

#### 4. The Practice:

To acknowledge the commendable achievements, on Republic Day, the college felicitates the students displaying academic merit and excellence in sports and extracurricular activities.

#### 5. Evidence of Success:

In the Academic Session 2022-23, the meritorious students were felicitated on 26/01/2023. Details are given below-

chart

#### 6. Problems Encountered and Resources Required:

The problem was raised regarding low amount of prize distribution. It was decided to raise the prize money up to 500Rs. from 2020-2021. 61 students were felicitated on 26/01/2023.