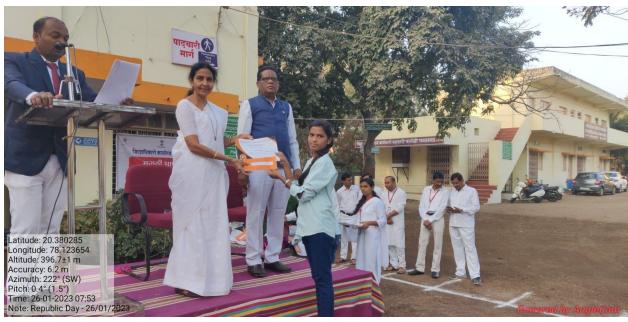

#### A) Felicitation of Meritorious Students on Republic Day.

#### 4. The Practice:

To acknowledge the commendable achievements, on Republic Day, the college felicitates the students displaying academic merit and excellence in sports and extracurricular activities.

#### 5. Evidence of Success:

In the Academic Session 2022-23, the meritorious students were felicitated on 26/01/2023. Details are given below-

chart

#### 6. Problems Encountered and Resources Required:

The problem was raised regarding low amount of prize distribution. It was decided to raise the prize money up to 500Rs. from 2020-2021. 61 students were felicitated on 26/01/2023.