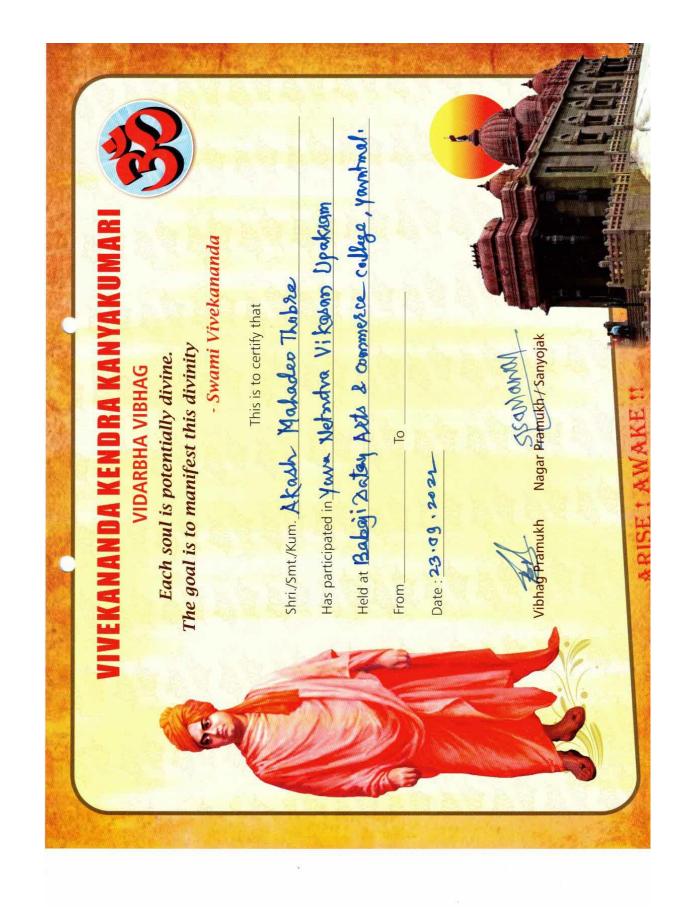

#### **Best Practice: - 2**

#### 1. Title of the Practice:

#### Gramgeeta Jivan Vikas Pariksha

#### 2. Objectives of the Practice:

- To study life and literature of Rashtrasant Tukdoji Maharaj.
- To follow the principles of Rashtrasant as reflected in his oeuvre.

#### 3. The Context:

The college decided to introduce 'Gramgeeta Jivan Vikas Pariksha' for under graduate students to inculcate life values amongst the students for developing their spiritual inclination and holistic personality.

#### 4. The Practice

The college runs "Gramgeeta Jivan Vikas Pariksha" Study Centre which conducts examinations based on the life and literature of Rashtrasant Tukdoji Maharaj. Akhil Bhartiya Gurudev Seva Mandal, Mozari conducts the examination namely Pravesh, Parichay, Pravin, Gramnath, Gramgeetaratna and Gramgeetacharya. The syllabus is based on 'Gramgeeta', written by Rashtrasant.

#### **5. Evidence of Success:**

In the Academic Session 2021-22 the examination was conducted on 06/02/2022. Details are given below-

Name of Exam -Pravin

Students Enrolled 26

Students Appeared 22

Passed 17