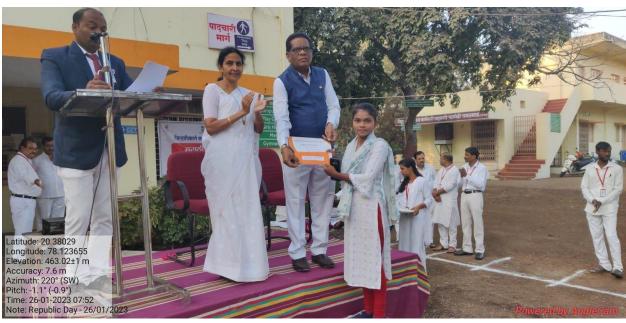

#### A) Felicitation of Meritorious Students on Republic Day.

#### 4. The Practice:

To acknowledge the commendable achievements, on Republic Day, the college felicitates the students displaying academic merit and excellence in sports and extracurricular activities.

#### 5. Evidence of Success:

In the Academic Session 2022-23, the meritorious students were felicitated on 26/01/2023. Details are given below-

chart

#### 6. Problems Encountered and Resources Required:

The problem was raised regarding low amount of prize distribution. It was decided to raise the prize money up to 500Rs. from 2020-2021. 61 students were felicitated on 26/01/2023.