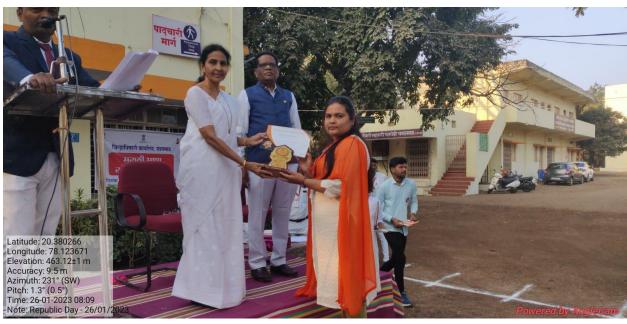

#### 4. The Practice:

To acknowledge the commendable achievements, on Republic Day, the college felicitates the students displaying academic merit and excellence in sports and extracurricular activities.

#### 5. Evidence of Success:

In the Academic Session 2022-23, the meritorious students were felicitated on 26/01/2023. Details are given below-

chart

#### 6. Problems Encountered and Resources Required:

The problem was raised regarding low amount of prize distribution. It was decided to raise the prize money up to 500Rs. from 2020-2021. 61 students were felicitated on 26/01/2023.